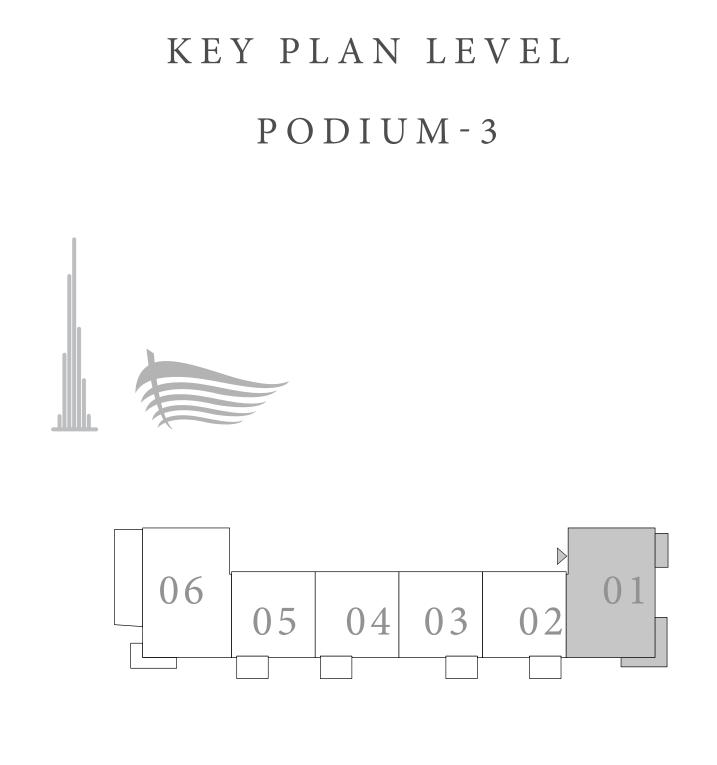

#### 2 BEDROOM TYPE B

UNIT 01 | LEVEL PODIUM-3

| SUITE AREA   | 1133.98 SQ.FT. | 105.35 SQ.M. |
|--------------|----------------|--------------|
| BALCONY AREA | 158.12 SQ.FT.  | 14.69 SQ.M.  |
| TOTAL AREA   | 1292.10 SQ.FT. | 120.04 SQ.M. |

#### 1 BEDROOM TYPE A

UNITS 02 & 05 | LEVEL PODIUM-3

| SUITE AREA   | 720.97 SQ.FT. | 66.98 SQ.M. |
|--------------|---------------|-------------|
| BALCONY AREA | 71.15 SQ.FT.  | 6.61 SQ.M.  |
| TOTAL AREA   | 792.12 SQ.FT. | 73.59 SQ.M. |

#### 1 BEDROOM TYPE A

UNITS 03 & 04 | LEVEL PODIUM-3

| SUITE AREA   | 720.00 SQ.FT. | 66.89 SQ.M. |
|--------------|---------------|-------------|
| BALCONY AREA | 71.15 SQ.FT.  | 6.61 SQ.M.  |
| TOTAL AREA   | 791.15 SQ.FT. | 73.50 SQ.M. |

#### 2 BEDROOM TYPE B2

UNIT 06 | LEVEL PODIUM-3

| SUITE AREA   | 1134.95 SQ.FT. | 105.44 SQ.M. |
|--------------|----------------|--------------|
| BALCONY AREA | 356.50 SQ.FT.  | 33.12 SQ.M.  |
| TOTAL AREA   | 1491.45 SQ.FT. | 138.56 SQ.M. |