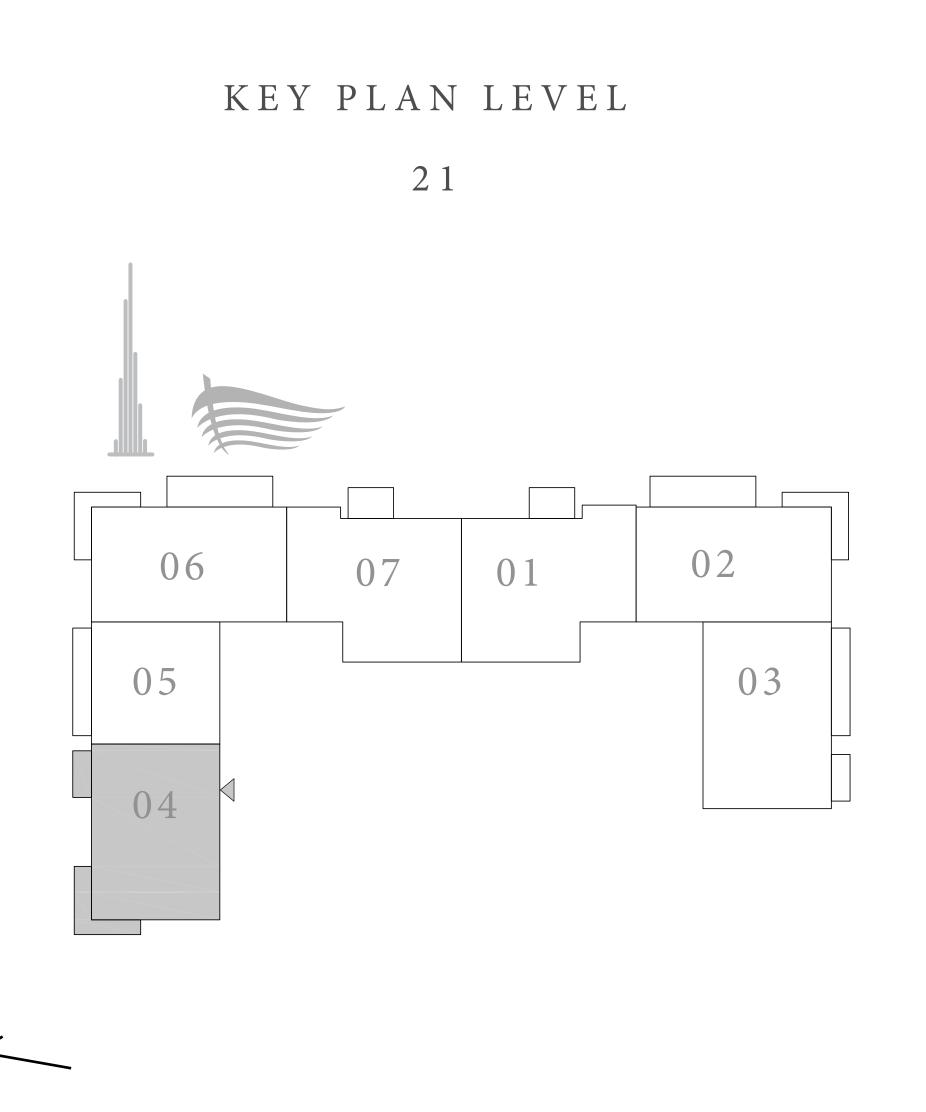

# DOWNTOWN+DUBAI THE RESIDENCES

TOWER 2

#### 2 BEDROOM TYPE C

UNITS 01 & 12 | LEVEL 4-20

| SUITE AREA   | 1214.92 SQ.FT. | 112.87 SQ.M. |
|--------------|----------------|--------------|
| BALCONY AREA | 71.15 SQ.FT.   | 6.61 SQ.M.   |
| TOTAL AREA   | 1286.07 SQ.FT. | 119.48 SQ.M. |