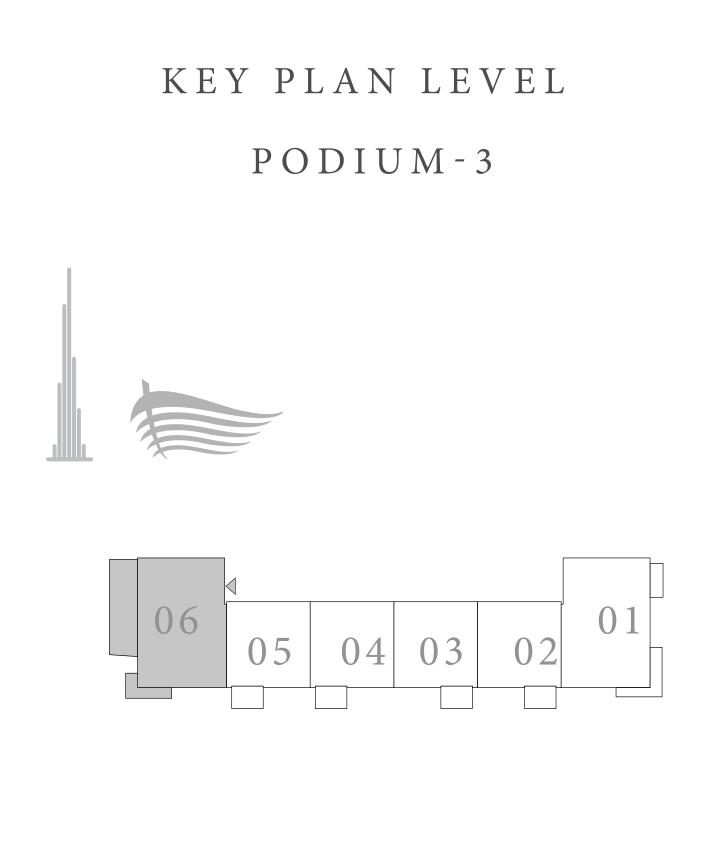

#### 2 BEDROOM TYPE B

UNIT 01 | LEVEL PODIUM-3

| SUITE AREA   | 1133.98 SQ.FT. | 105.35 SQ.M. |
|--------------|----------------|--------------|
| BALCONY AREA | 158.12 SQ.FT.  | 14.69 SQ.M.  |
| TOTAL AREA   | 1292.10 SQ.FT. | 120.04 SQ.M. |

#### 2 BEDROOM TYPE B2

UNIT 06 | LEVEL PODIUM-3

| SUITE AREA   | 1134.95 SQ.FT. | 105.44 SQ.M. |
|--------------|----------------|--------------|
| BALCONY AREA | 356.50 SQ.FT.  | 33.12 SQ.M.  |
| TOTAL AREA   | 1491.45 SQ.FT. | 138.56 SQ.M. |

#### 1 BEDROOM TYPE A

UNITS 02 & 05 | LEVEL PODIUM-3

| SUITE AREA   | 720.97 SQ.FT. | 66.98 SQ.M. |
|--------------|---------------|-------------|
| BALCONY AREA | 71.15 SQ.FT.  | 6.61 SQ.M.  |
| TOTAL AREA   | 792.12 SQ.FT. | 73.59 SQ.M. |

#### 1 BEDROOM TYPE A

UNITS 03 & 04 | LEVEL PODIUM-3

| SUITE AREA   | 720.00 SQ.FT. | 66.89 SQ.M. |
|--------------|---------------|-------------|
| BALCONY AREA | 71.15 SQ.FT.  | 6.61 SQ.M.  |
| TOTAL AREA   | 791.15 SQ.FT. | 73.50 SQ.M. |