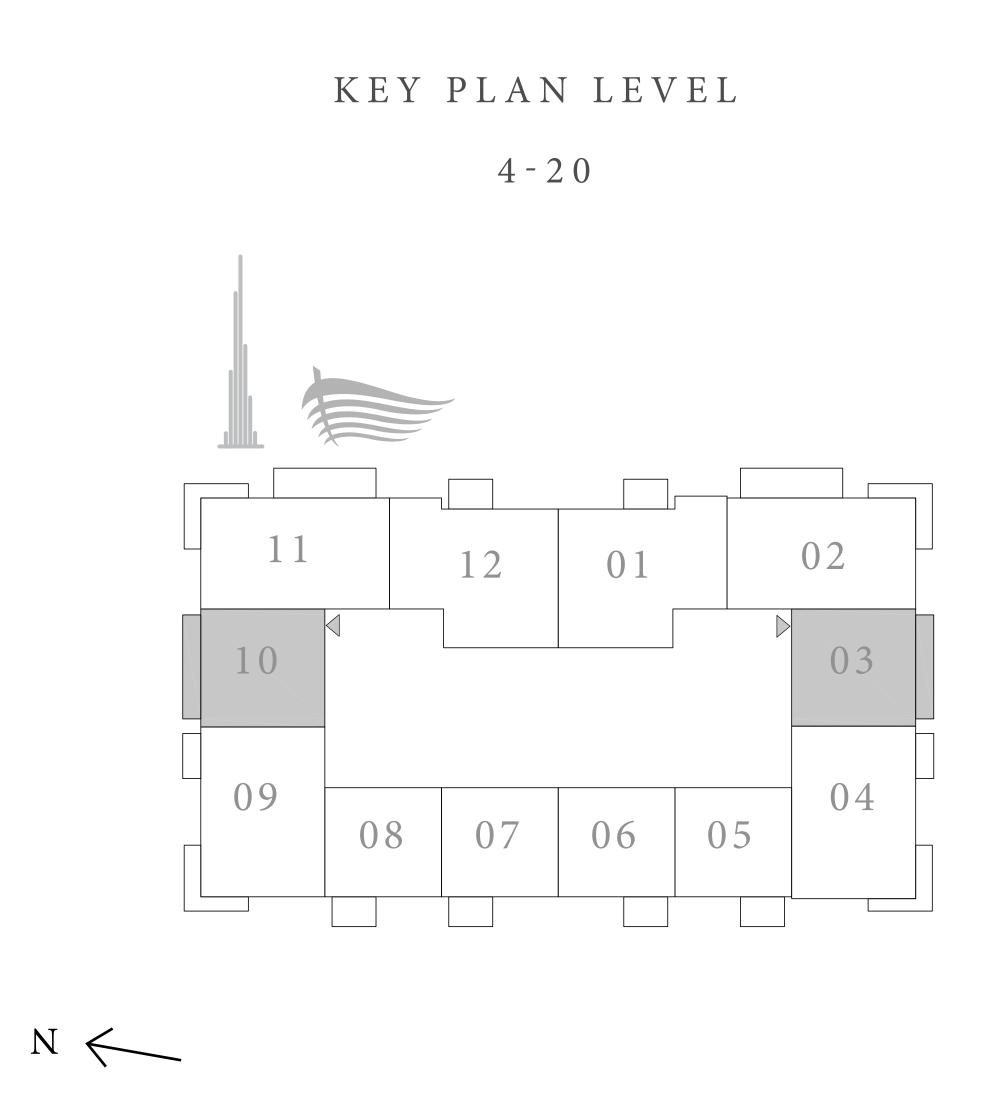

#### 2 BEDROOM TYPE C

UNITS 01 & 12 | LEVEL 4-20

| SUITE AREA   | 1214.92 SQ.FT. | 112.87 SQ.M. |
|--------------|----------------|--------------|
| BALCONY AREA | 71.15 SQ.FT.   | 6.61 SQ.M.   |
| TOTAL AREA   | 1286.07 SQ.FT. | 119.48 SQ.M. |

#### 2 BEDROOM TYPE A

UNITS 02 & 11 | LEVEL 4-20

| SUITE ARE  | A 1141.84 SQ.FT.  | 106.08 SQ.M. |
|------------|-------------------|--------------|
| BALCONY AF | REA 268.02 SQ.FT. | 24.90 SQ.M.  |
| TOTAL ARE  | EA 1409.86 SQ.FT. | 130.98 SQ.M. |

#### 1 BEDROOM TYPE B

UNITS 03 & 10 | LEVEL 4-20

| SUITE AREA   | 785.77 SQ.FT. | 73.00 SQ.M. |
|--------------|---------------|-------------|
| BALCONY AREA | 109.58 SQ.FT. | 10.18 SQ.M. |
| TOTAL AREA   | 895.35 SQ.FT. | 83.18 SQ.M. |

#### 2 BEDROOM TYPE B

UNITS 04 & 09 | LEVEL 4-20

| SUITE AREA   | 1134.41 SQ.FT. | 105.39 SQ.M. |
|--------------|----------------|--------------|
| BALCONY AREA | 154.35 SQ.FT.  | 14.34 SQ.M.  |
| TOTAL AREA   | 1288.76 SQ.FT. | 119.73 SQ.M. |

#### 1 BEDROOM TYPE A

UNITS 05 & 08 | LEVEL 4-20

| SUITE AREA   | 720.97 SQ.FT. | 66.98 SQ.M. |
|--------------|---------------|-------------|
| BALCONY AREA | 71.15 SQ.FT.  | 6.61 SQ.M.  |
| TOTAL AREA   | 792.12 SQ.FT. | 73.59 SQ.M. |

#### 1 BEDROOM TYPE A

UNITS 06 & 07 | LEVEL 4-20

| SUITE AREA   | 720.00 SQ.FT. | 66.89 SQ.M. |  |
|--------------|---------------|-------------|--|
| BALCONY AREA | 71.15 SQ.FT.  | 6.61 SQ.M.  |  |
| TOTAL AREA   | 791.15 SQ.FT. | 73.50 SQ.M. |  |