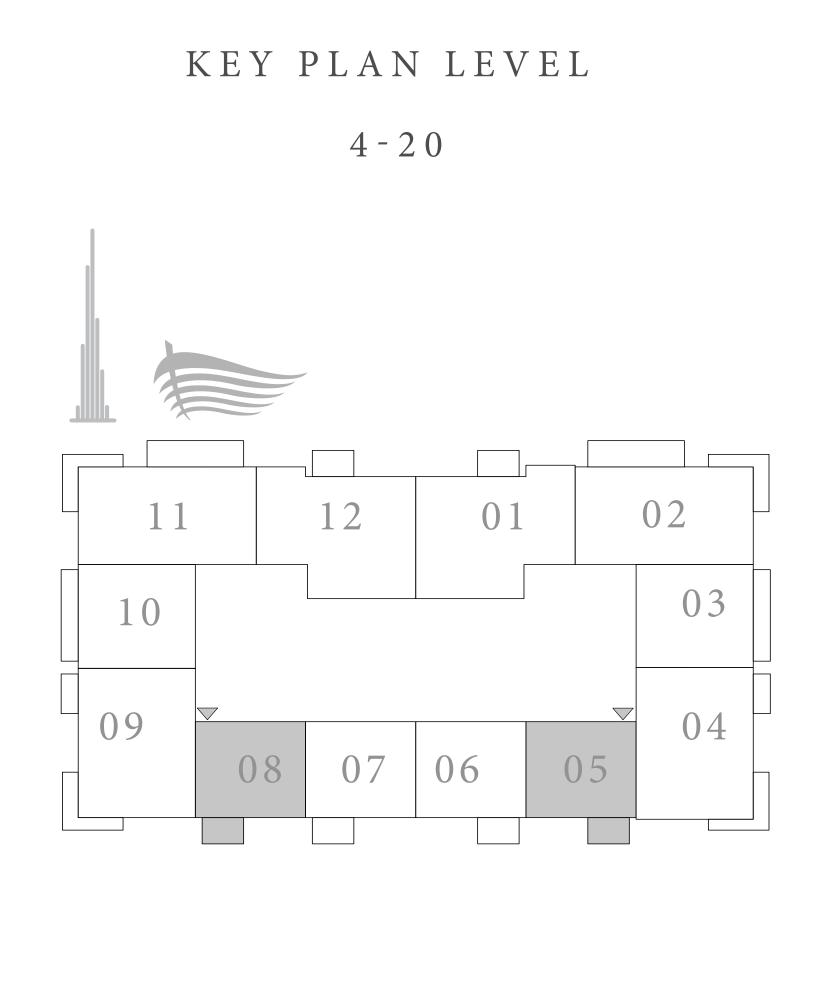

#### 2 BEDROOM TYPE C

UNITS 01 & 12 | LEVEL 4-20

| SUITE AREA   | 1214.92 SQ.FT. | 112.87 SQ.M. |
|--------------|----------------|--------------|
| BALCONY AREA | 71.15 SQ.FT.   | 6.61 SQ.M.   |
| TOTAL AREA   | 1286.07 SQ.FT. | 119.48 SQ.M. |

#### 2 BEDROOM TYPE A

UNITS 02 & 11 | LEVEL 4-20

| SUITE ARE  | A 1141.84 SQ.FT.  | 106.08 SQ.M. |
|------------|-------------------|--------------|
| BALCONY AF | REA 268.02 SQ.FT. | 24.90 SQ.M.  |
| TOTAL ARE  | EA 1409.86 SQ.FT. | 130.98 SQ.M. |

#### 1 BEDROOM TYPE B

UNITS 03 & 10 | LEVEL 4-20

| SUITE AREA   | 785.77 SQ.FT. | 73.00 SQ.M. |
|--------------|---------------|-------------|
| BALCONY AREA | 109.58 SQ.FT. | 10.18 SQ.M. |
| TOTAL AREA   | 895.35 SQ.FT. | 83.18 SQ.M. |

#### 2 BEDROOM TYPE B

UNITS 04 & 09 | LEVEL 4-20

| SUITE AREA   | 1134.41 SQ.FT. | 105.39 SQ.M. |
|--------------|----------------|--------------|
| BALCONY AREA | 154.35 SQ.FT.  | 14.34 SQ.M.  |
| TOTAL AREA   | 1288.76 SQ.FT. | 119.73 SQ.M. |

#### 1 BEDROOM TYPE A

UNITS 05 & 08 | LEVEL 4-20

| SUITE AREA   | 720.97 SQ.FT. | 66.98 SQ.M. |
|--------------|---------------|-------------|
| BALCONY AREA | 71.15 SQ.FT.  | 6.61 SQ.M.  |
| TOTAL AREA   | 792.12 SQ.FT. | 73.59 SQ.M. |

#### 1 BEDROOM TYPE A

UNITS 06 & 07 | LEVEL 4-20

| SUITE AREA   | 720.00 SQ.FT. | 66.89 SQ.M. |  |
|--------------|---------------|-------------|--|
| BALCONY AREA | 71.15 SQ.FT.  | 6.61 SQ.M.  |  |
| TOTAL AREA   | 791.15 SQ.FT. | 73.50 SQ.M. |  |