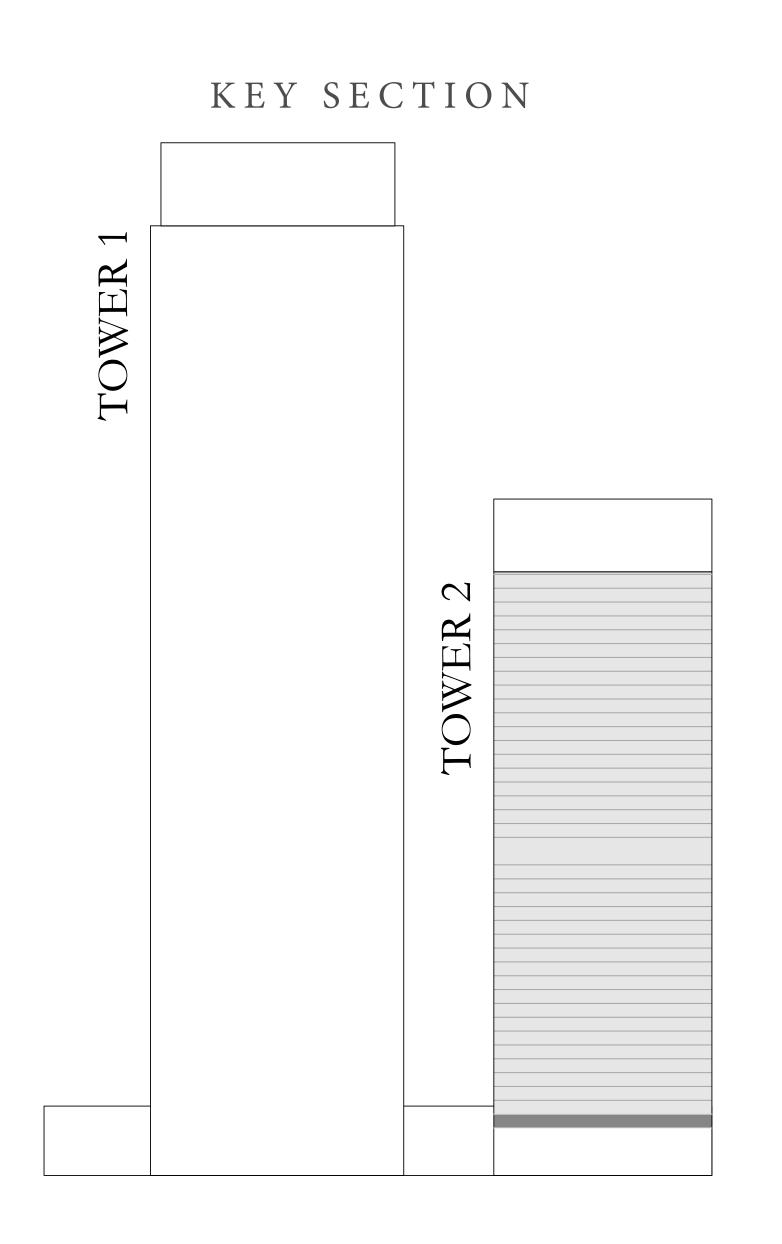

TOWER02

FLOOR PLAN

EMAAR

# DOWNTOWN+DUBAI THE RESIDENCES

TOWER 2

#### 1 BEDROOM TYPE C

UNIT 01 | LEVEL PODIUM-2

| SUITE AREA   | 787.16 SQ.FT. | 73.13 SQ.M. |  |
|--------------|---------------|-------------|--|
| BALCONY AREA | 0 SQ.FT.      | 0 SQ.M.     |  |
| TOTAL AREA   | 787.16 SQ.FT. | 73.13 SQ.M. |  |











# DOWNTOWN+DUBAI THE RESIDENCES

TOWER 2

#### 2 BEDROOM TYPE B1

UNIT 02 | LEVEL PODIUM-2

| SUITE AREA   | 1135.38 SQ.FT. | 105.48 SQ.M. |  |
|--------------|----------------|--------------|--|
| BALCONY AREA | 108.61 SQ.FT.  | 10.09 SQ.M.  |  |
| TOTAL AREA   | 1243.99 SQ.FT. | 115.57 SQ.M. |  |











# DOWNTOWN+DUBAI THE RESIDENCES

TOWER 2

#### 1 BEDROOM TYPE A

UNITS 03 & 06 | LEVEL PODIUM-2

| SUITE AREA   | 720.97 SQ.FT. | 66.98 SQ.M. |  |
|--------------|---------------|-------------|--|
| BALCONY AREA | 71.15 SQ.FT.  | 6.61 SQ.M.  |  |
| TOTAL AREA   | 792.12 SQ.FT. | 73.59 SQ.M. |  |











# DOWNTOWN+DUBAI THE RESIDENCES

TOWER 2

#### 1 BEDROOM TYPE A1

UNITS 04 & 05 | LEVEL PODIUM-2

| SUITE AREA   | 720.86 SQ.FT. | 66.97 SQ.M. |  |
|--------------|---------