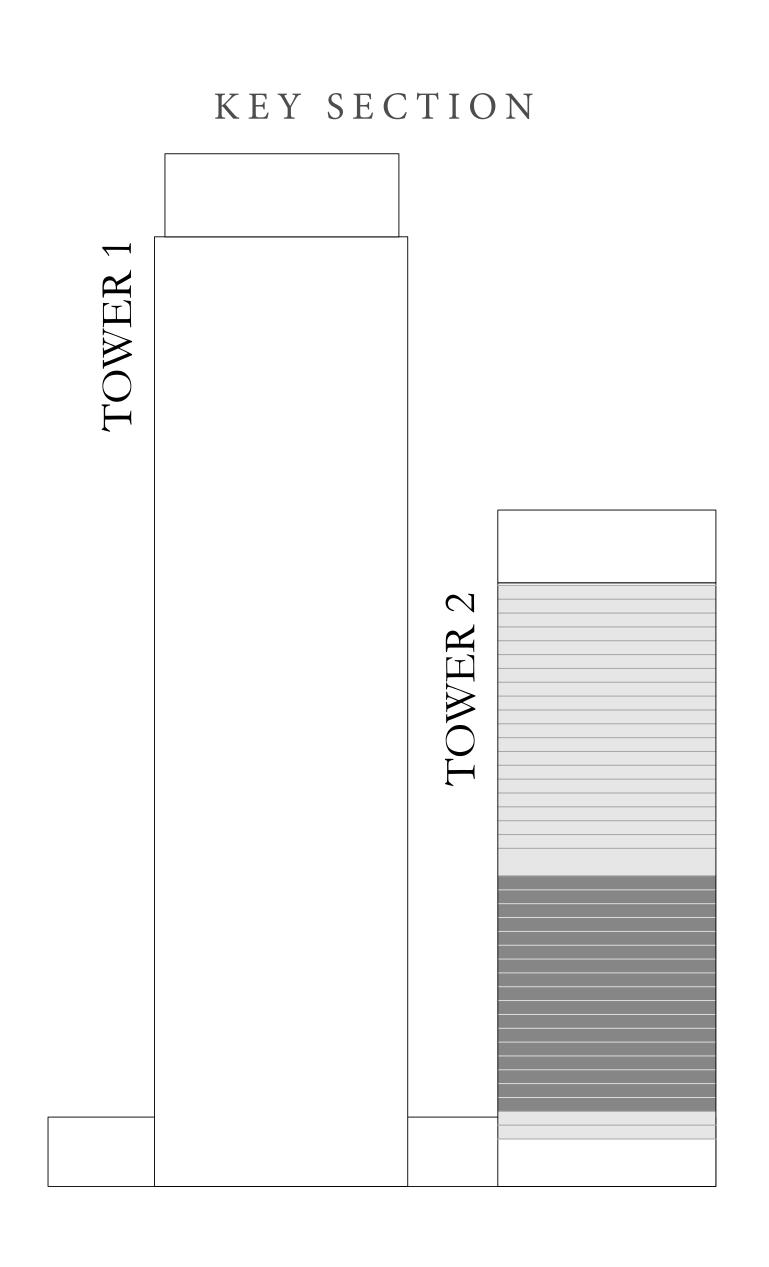

| SUITE AREA   | 1134.95 SQ.FT. | 105.44 SQ.M. |
|--------------|----------------|--------------|
| BALCONY AREA | 356.50 SQ.FT.  | 33.12 SQ.M.  |
| TOTAL AREA   | 1491.45 SQ.FT. | 138.56 SQ.M. |









# DOWNTOWN+DUBAI THE RESIDENCES

TOWER 2

#### 2 BEDROOM TYPE C

UNITS 01 & 12 | LEVEL 4-20

| SUITE AREA   | 1214.92 SQ.FT. | 112.87 SQ.M. |
|--------------|----------------|--------------|
| BALCONY AREA | 71.15 SQ.FT.   | 6.61 SQ.M.   |
| TOTAL AREA   | 1286.07 SQ.FT. | 119.48 SQ.M. |









# DOWNTOWN+DUBAI THE RESIDENCES

TOWER 2

#### 2 BEDROOM TYPE A

UNITS 02 & 11 | LEVEL 4-20

| SUITE ARE  | A 1141.84 SQ.FT.  | 106.08 SQ.M. |
|------------|-------------------|--------------|
| BALCONY AF | REA 268.02 SQ.FT. | 24.90 SQ.M.  |
| TOTAL ARE  | EA 1409.86 SQ.FT. | 130.98 SQ.M. |









# DOWNTOWN+DUBAI THE RESIDENCES

TOWER 2

#### 1 BEDROOM TYPE B

UNITS 03 & 10 | LEVEL 4-20

| SUITE AREA   | 785.77 SQ.FT. | 73.00 SQ.M. |
|--------------|---------------|-------------|
| BALCONY AREA | 109.58 SQ.FT. | 10.18 SQ.M. |
| TOTAL AREA   | 895.35 SQ.FT. | 83.18 SQ.M. |









# DOWNTOWN+DUBAI THE RESIDENCES

TOWER 2

#### 2 BEDROOM TYPE B

UNITS 04 & 09 | LEVEL 4-20

| SUITE AREA   | 1134.41 SQ.FT. | 105.39 SQ.M. |
|--------------|----------------|--------------|
| BALCONY AREA | 154.35 SQ.FT.  | 14.34 SQ.M.  |
| TOTAL AREA   | 1288.76 SQ.FT. | 119.73 SQ.M. |









# DOWNTOWN+DUBAI THE RESIDENCES

TOWER 2

#### 1 BEDROOM TYPE A

UNITS 05 & 08 | LEVEL 4-20

| SUITE AREA   | 720.97 SQ.FT. | 66.98 SQ.M. |
|--------------|---------------|-------------|
| BALCONY AREA | 71