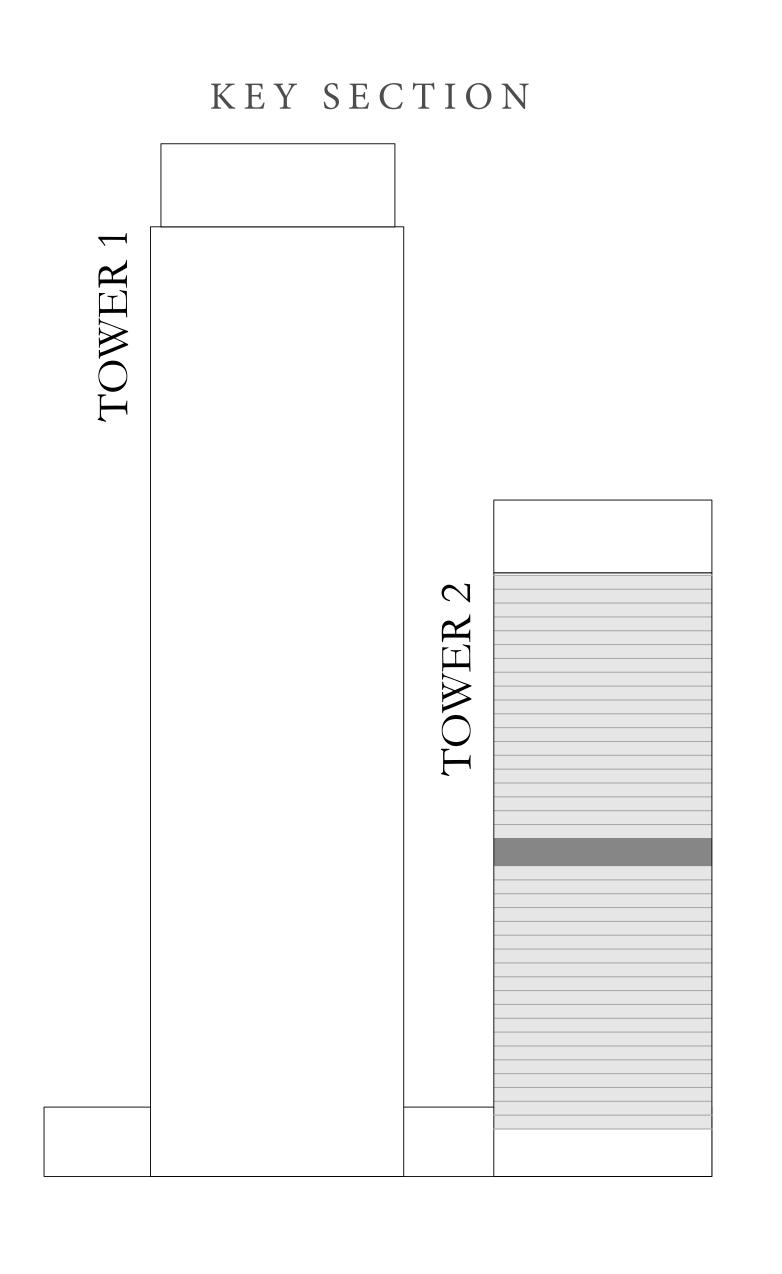

| 1214.81 SQ.FT. | 112.86 SQ.M. |  |
|--------------|----------------|--------------|--|
| BALCONY AREA | 71.26 SQ.FT.   | 6.62 SQ.M.   |  |
| TOTAL AREA   | 1286.07 SQ.FT. | 119.48 SQ.M. |  |









# DOWNTOWN+DUBAI THE RESIDENCES

TOWER 2

#### 2 BEDROOM TYPE A

UNITS 02 & 06 | LEVEL 21

|   | SUITE AREA   | 1141.73 SQ.FT. | 106.07 SQ.M. |
|---|--------------|----------------|--------------|
|   | BALCONY AREA | 268.13 SQ.FT.  | 24.91 SQ.M.  |
| _ | TOTAL AREA   | 1409.86 SQ.FT. | 130.98 SQ.M. |









# DOWNTOWN+DUBAI THE RESIDENCES

TOWER 2

#### 2 BEDROOM TYPE E

UNIT 03 | LEVEL 21

| SUITE AREA   | 1185.11 SQ.FT. | 110.10 SQ.M. |
|--------------|----------------|--------------|
| BALCONY AREA | 157.37 SQ.FT.  | 14.62 SQ.M.  |
| TOTAL AREA   | 1342.48 SQ.FT. | 124.72 SQ.M. |









# DOWNTOWN+DUBAI THE RESIDENCES

TOWER 2

#### 2 BEDROOM TYPE B

UNIT 04 | LEVEL 21

| SUITE AREA   | 1132.15 SQ.FT. | 105.18 SQ.M. |
|--------------|----------------|--------------|
| BALCONY AREA | 154.35 SQ.FT.  | 14.34 SQ.M.  |
| TOTAL AREA   | 1286.50 SQ.FT. | 119.52 SQ.M. |









# DOWNTOWN+DUBAI THE RESIDENCES

TOWER 2

#### 1 BEDROOM TYPE B

UNIT 05 | LEVEL 21

| SUITE AREA   | 785.77 SQ.FT. | 73.00 SQ.M. |
|--------------|---------------|-------------|
| BALCONY AREA | 109.58 SQ.FT. | 10.18 SQ.M. |
| TOTAL AREA   | 895.35 SQ.FT. | 83.18 SQ.M. |









# DOWNTOWN+DUBAI THE RESIDENCES

TOWER 2

#### 2 BEDROOM TYPE C

UNITS 01 & 11 | LEVEL 22

| SUITE AREA   | 1214.92 SQ.FT. | 112.87 SQ.M. |  |
|--------------|----------------|--------------|--|
| BALCONY AREA | 71.15 SQ.F