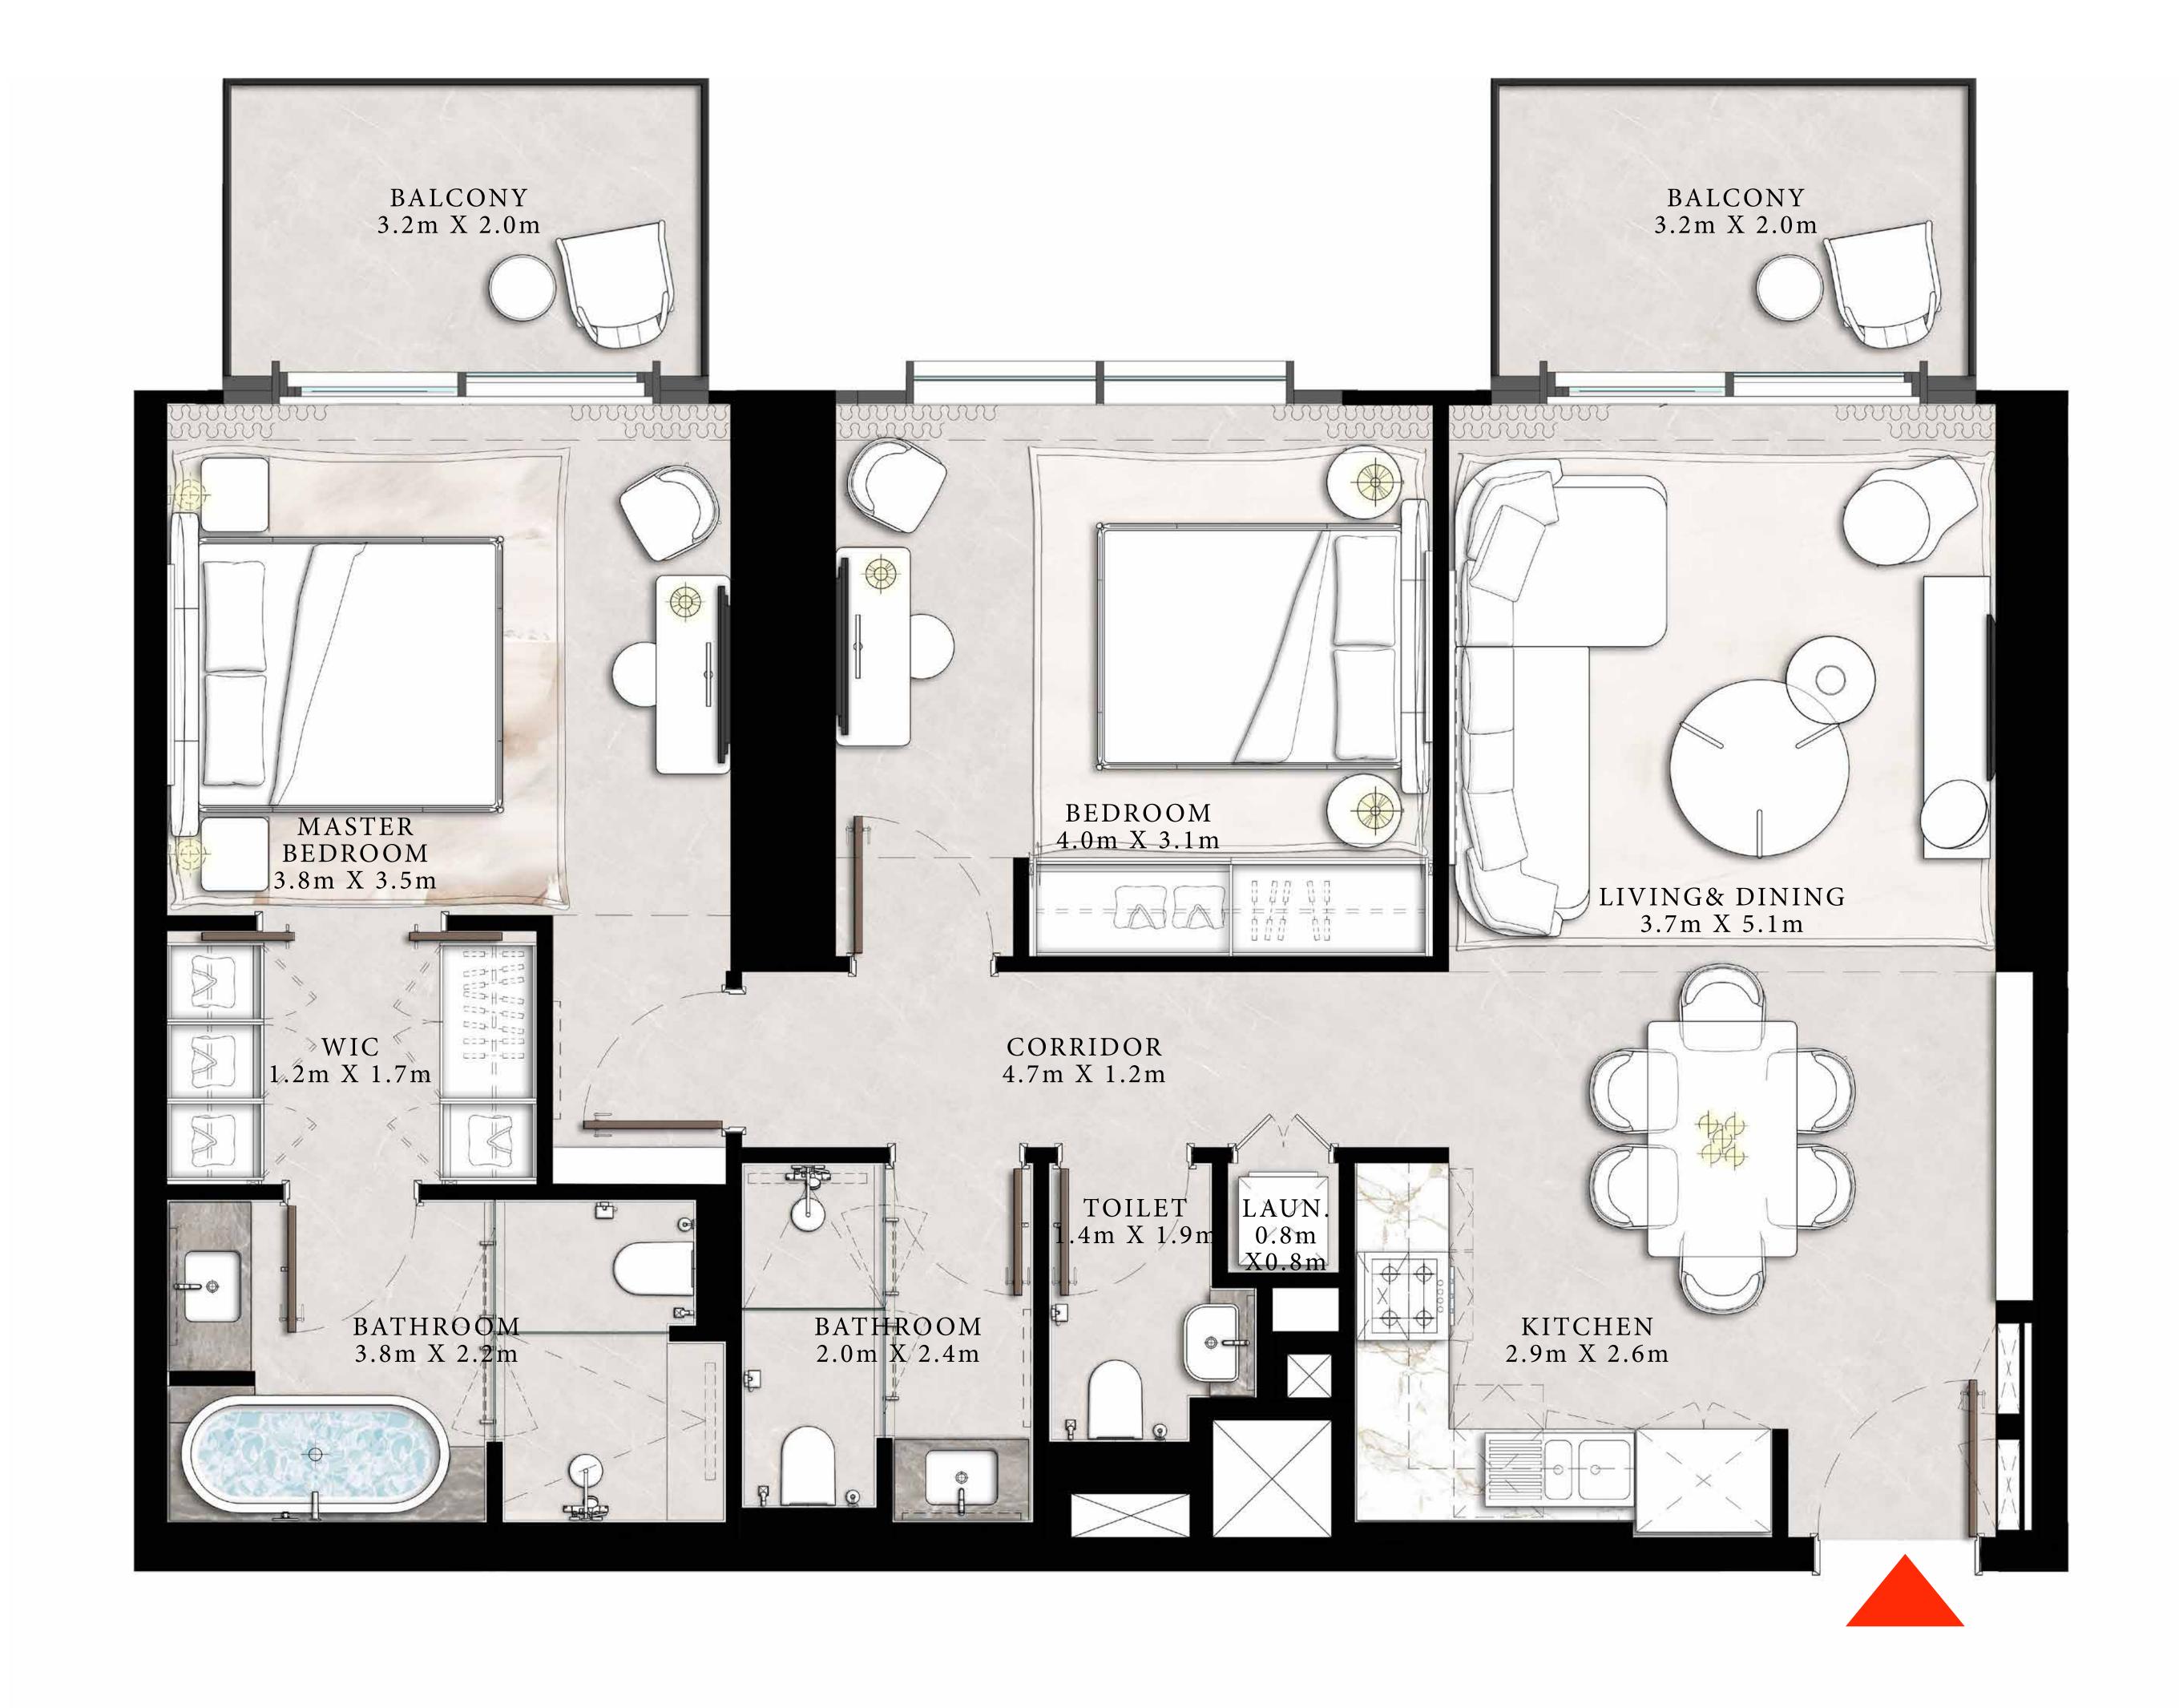

#### 2 BEDROOM TYPE D

UNIT 05 | LEVEL 22

| SUITE AREA   | 1079.84 SQ.FT. | 100.32 SQ.M. |
|--------------|----------------|--------------|
| BALCONY AREA | 142.41 SQ.FT.  | 13.23 SQ.M.  |
| TOTAL AREA   | 1222.25 SQ.FT. | 113.55 SQ.M. |