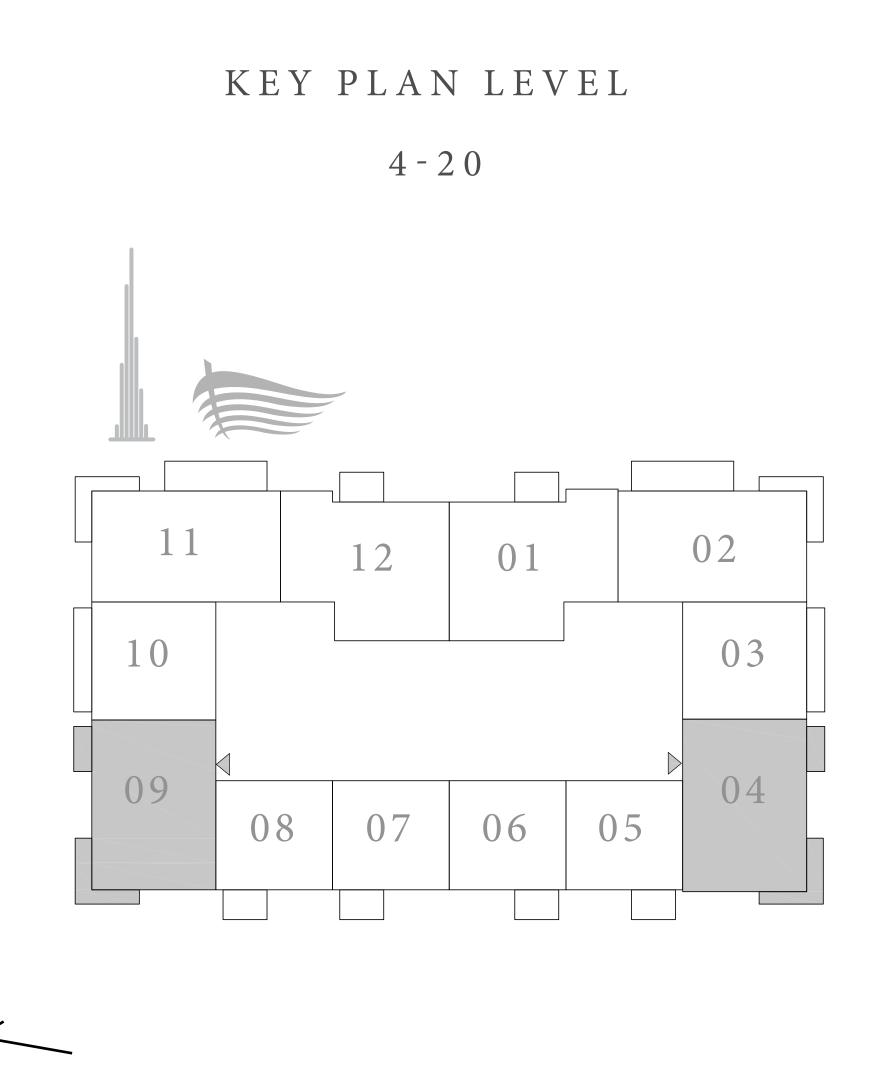

#### 2 BEDROOM TYPE C

UNITS 01 & 12 | LEVEL 4-20

| SUITE AREA   | 1214.92 SQ.FT. | 112.87 SQ.M. |
|--------------|----------------|--------------|
| BALCONY AREA | 71.15 SQ.FT.   | 6.61 SQ.M.   |
| TOTAL AREA   | 1286.07 SQ.FT. | 119.48 SQ.M. |

# DOWNTOWN+DUBAI THE RESIDENCES

TOWER 2

#### 2 BEDROOM TYPE A

UNITS 02 & 11 | LEVEL 4-20

| SUITE ARE  | A 1141.84 SQ.FT.  | 106.08 SQ.M. |
|------------|-------------------|--------------|
| BALCONY AF | REA 268.02 SQ.FT. | 24.90 SQ.M.  |
| TOTAL ARE  | EA 1409.86 SQ.FT. | 130.98 SQ.M. |

#### 1 BEDROOM TYPE B

UNITS 03 & 10 | LEVEL 4-20

| SUITE AREA   | 785.77 SQ.FT. | 73.00 SQ.M. |
|--------------|---------------|-------------|
| BALCONY AREA | 109.58 SQ.FT. | 10.18 SQ.M. |
| TOTAL AREA   | 895.35 SQ.FT. | 83.18 SQ.M. |

#### 2 BEDROOM TYPE B

UNITS 04 & 09 | LEVEL 4-20

| SUITE AREA   | 1134.41 SQ.FT. | 105.39 SQ.M. |
|--------------|----------------|--------------|
| BALCONY AREA | 154.35 SQ.FT.  | 14.34 SQ.M.  |
| TOTAL AREA   | 1288.76 SQ.FT. | 119.73 SQ.M. |

#### 1 BEDROOM TYPE A

UNITS 05 & 08 | LEVEL 4-20

| SUITE AREA   | 720.97 SQ.FT. | 66.98 SQ.M. |
|--------------|---------------|-------------|
| BALCONY AREA | 71.15 SQ.FT.  | 6.61 SQ.M.  |
| TOTAL AREA   | 792.12 SQ.FT. | 73.59 SQ.M. |

#### 1 BEDROOM TYPE A

UNITS 06 & 07 | LEVEL 4-20

| SUITE AREA   | 720.00 SQ.FT. | 66.89 SQ.M. |  |
|--------------|---------------|-------------|--|
| BALCONY AREA | 71.15 SQ.FT.  | 6.61 SQ.M.  |  |
| TOTAL AREA   | 791.15 SQ.FT. | 73.50 SQ.M. |  |