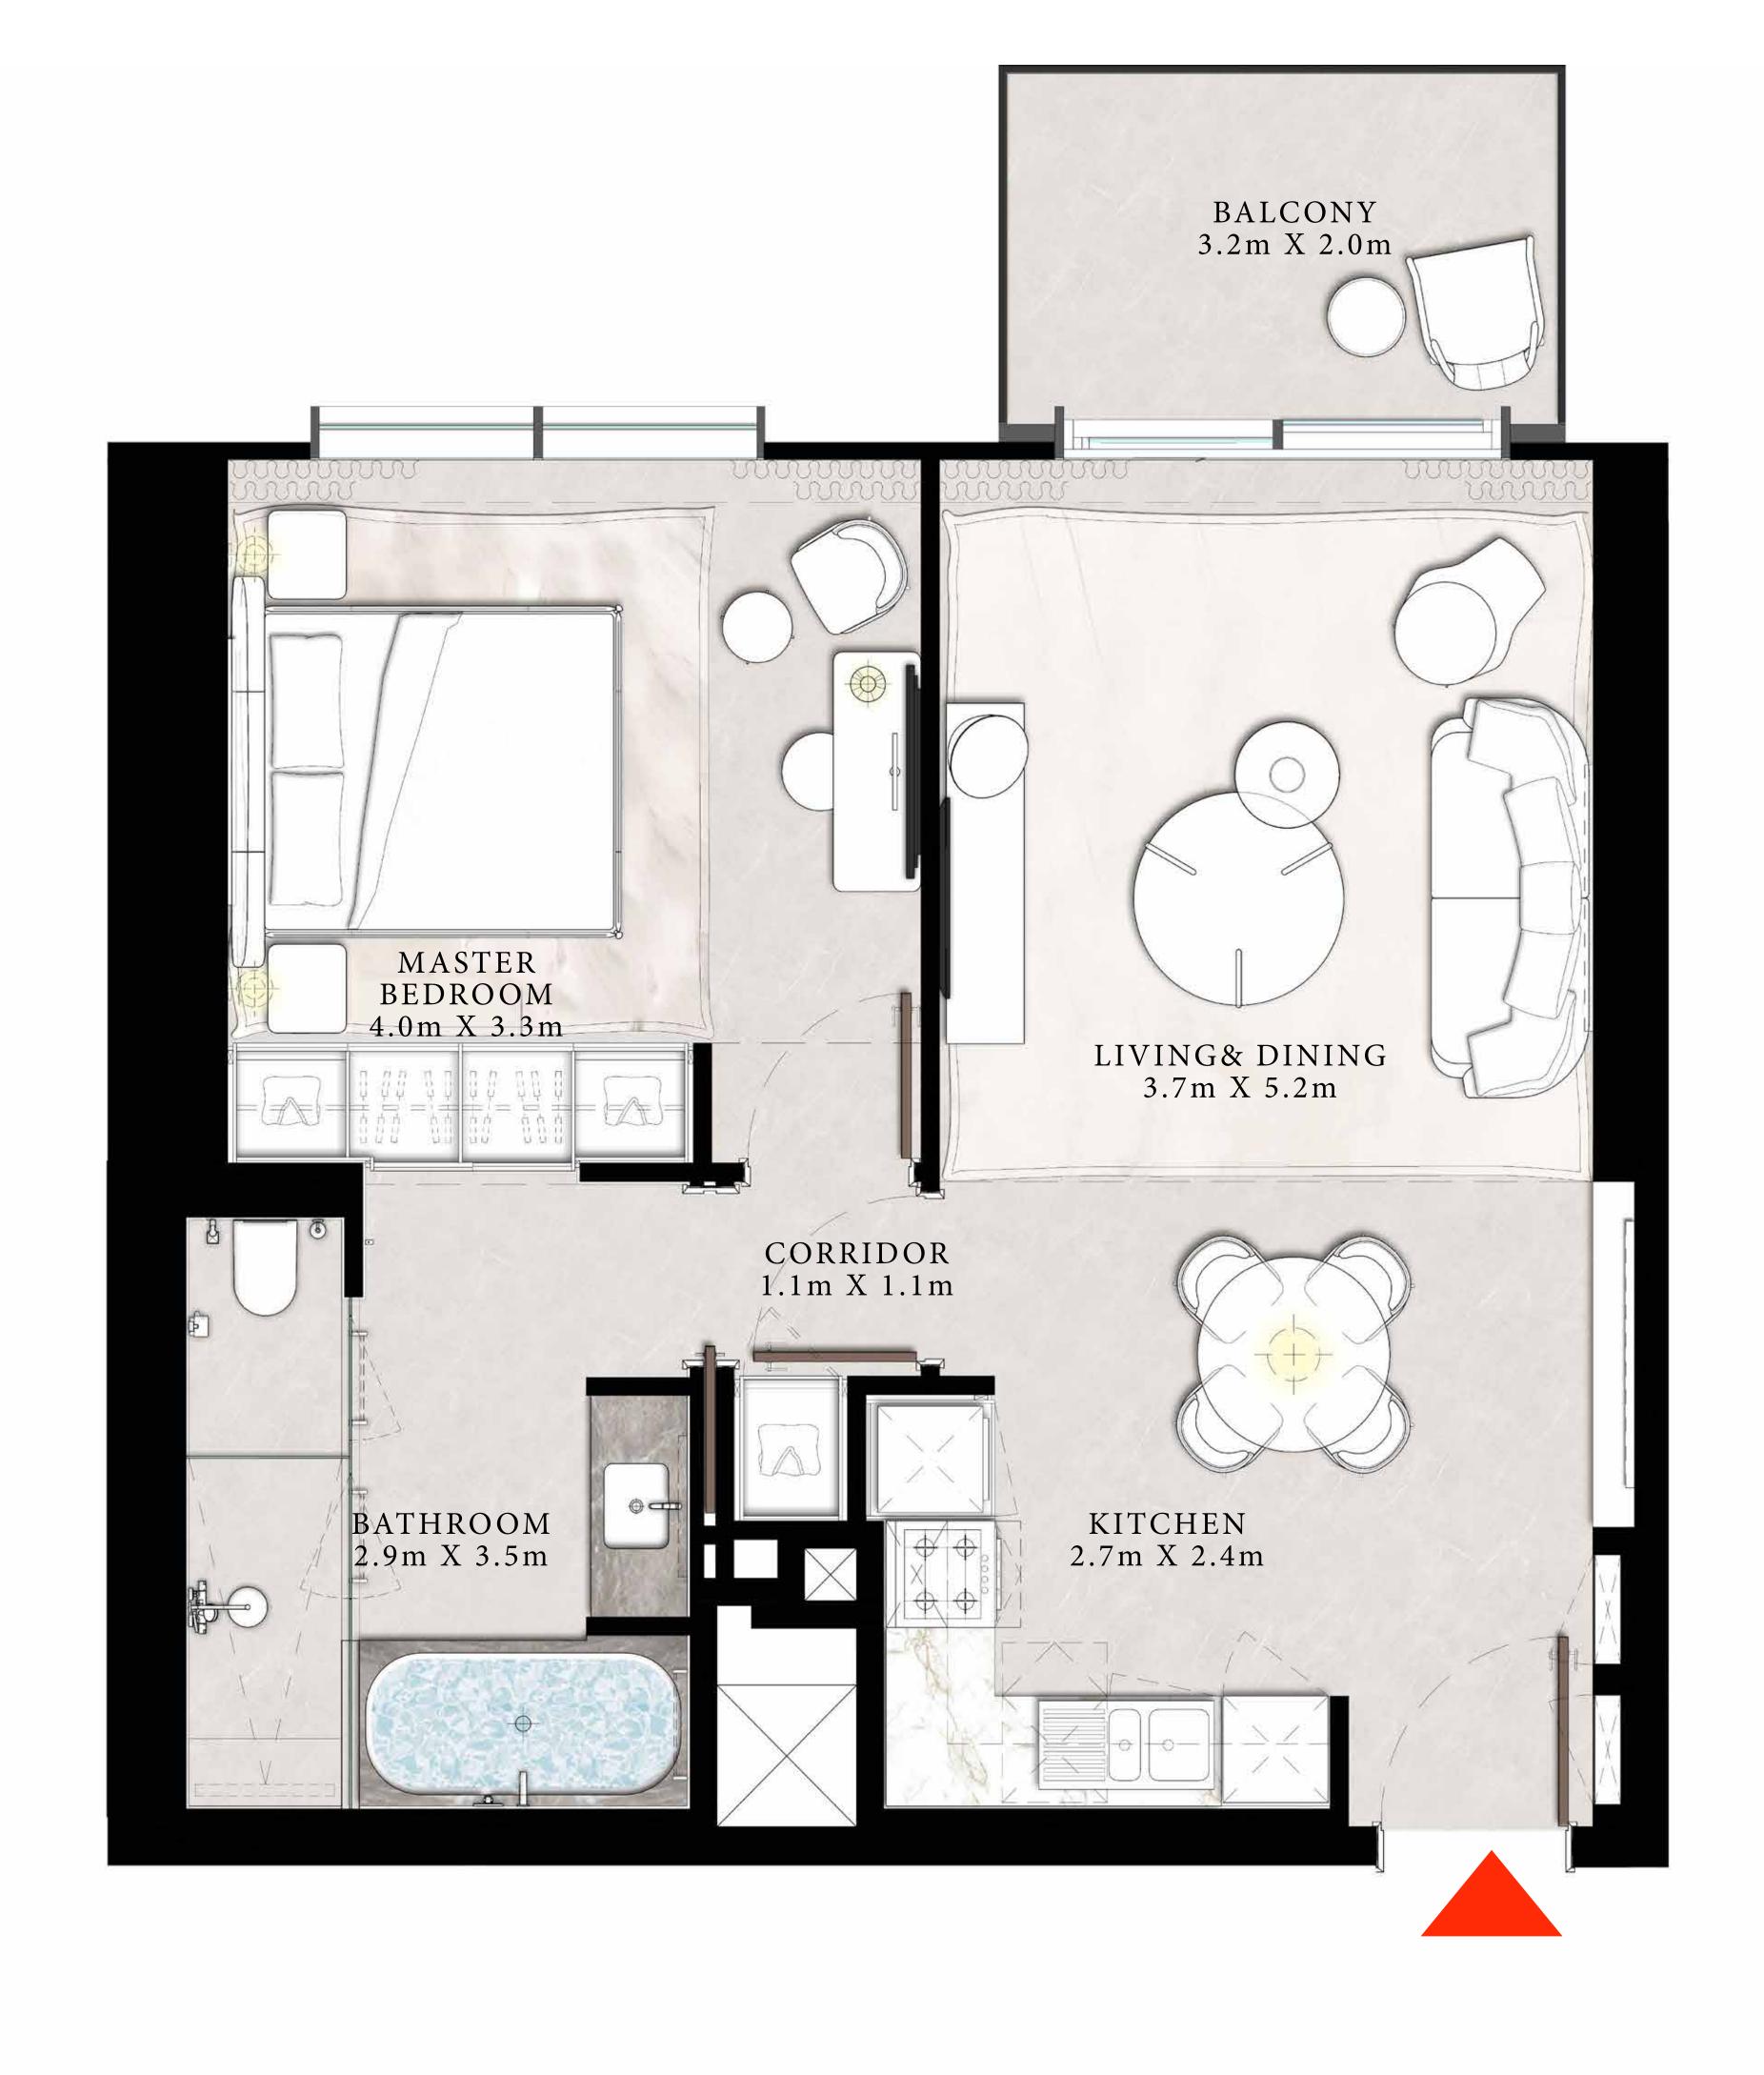

#### 1 BEDROOM TYPE C

UNIT 01 | LEVEL PODIUM-2

| SUITE AREA   | 787.16 SQ.FT. | 73.13 SQ.M. |  |
|--------------|---------------|-------------|--|
| BALCONY AREA | 0 SQ.FT.      | 0 SQ.M.     |  |
| TOTAL AREA   | 787.16 SQ.FT. | 73.13 SQ.M. |  |