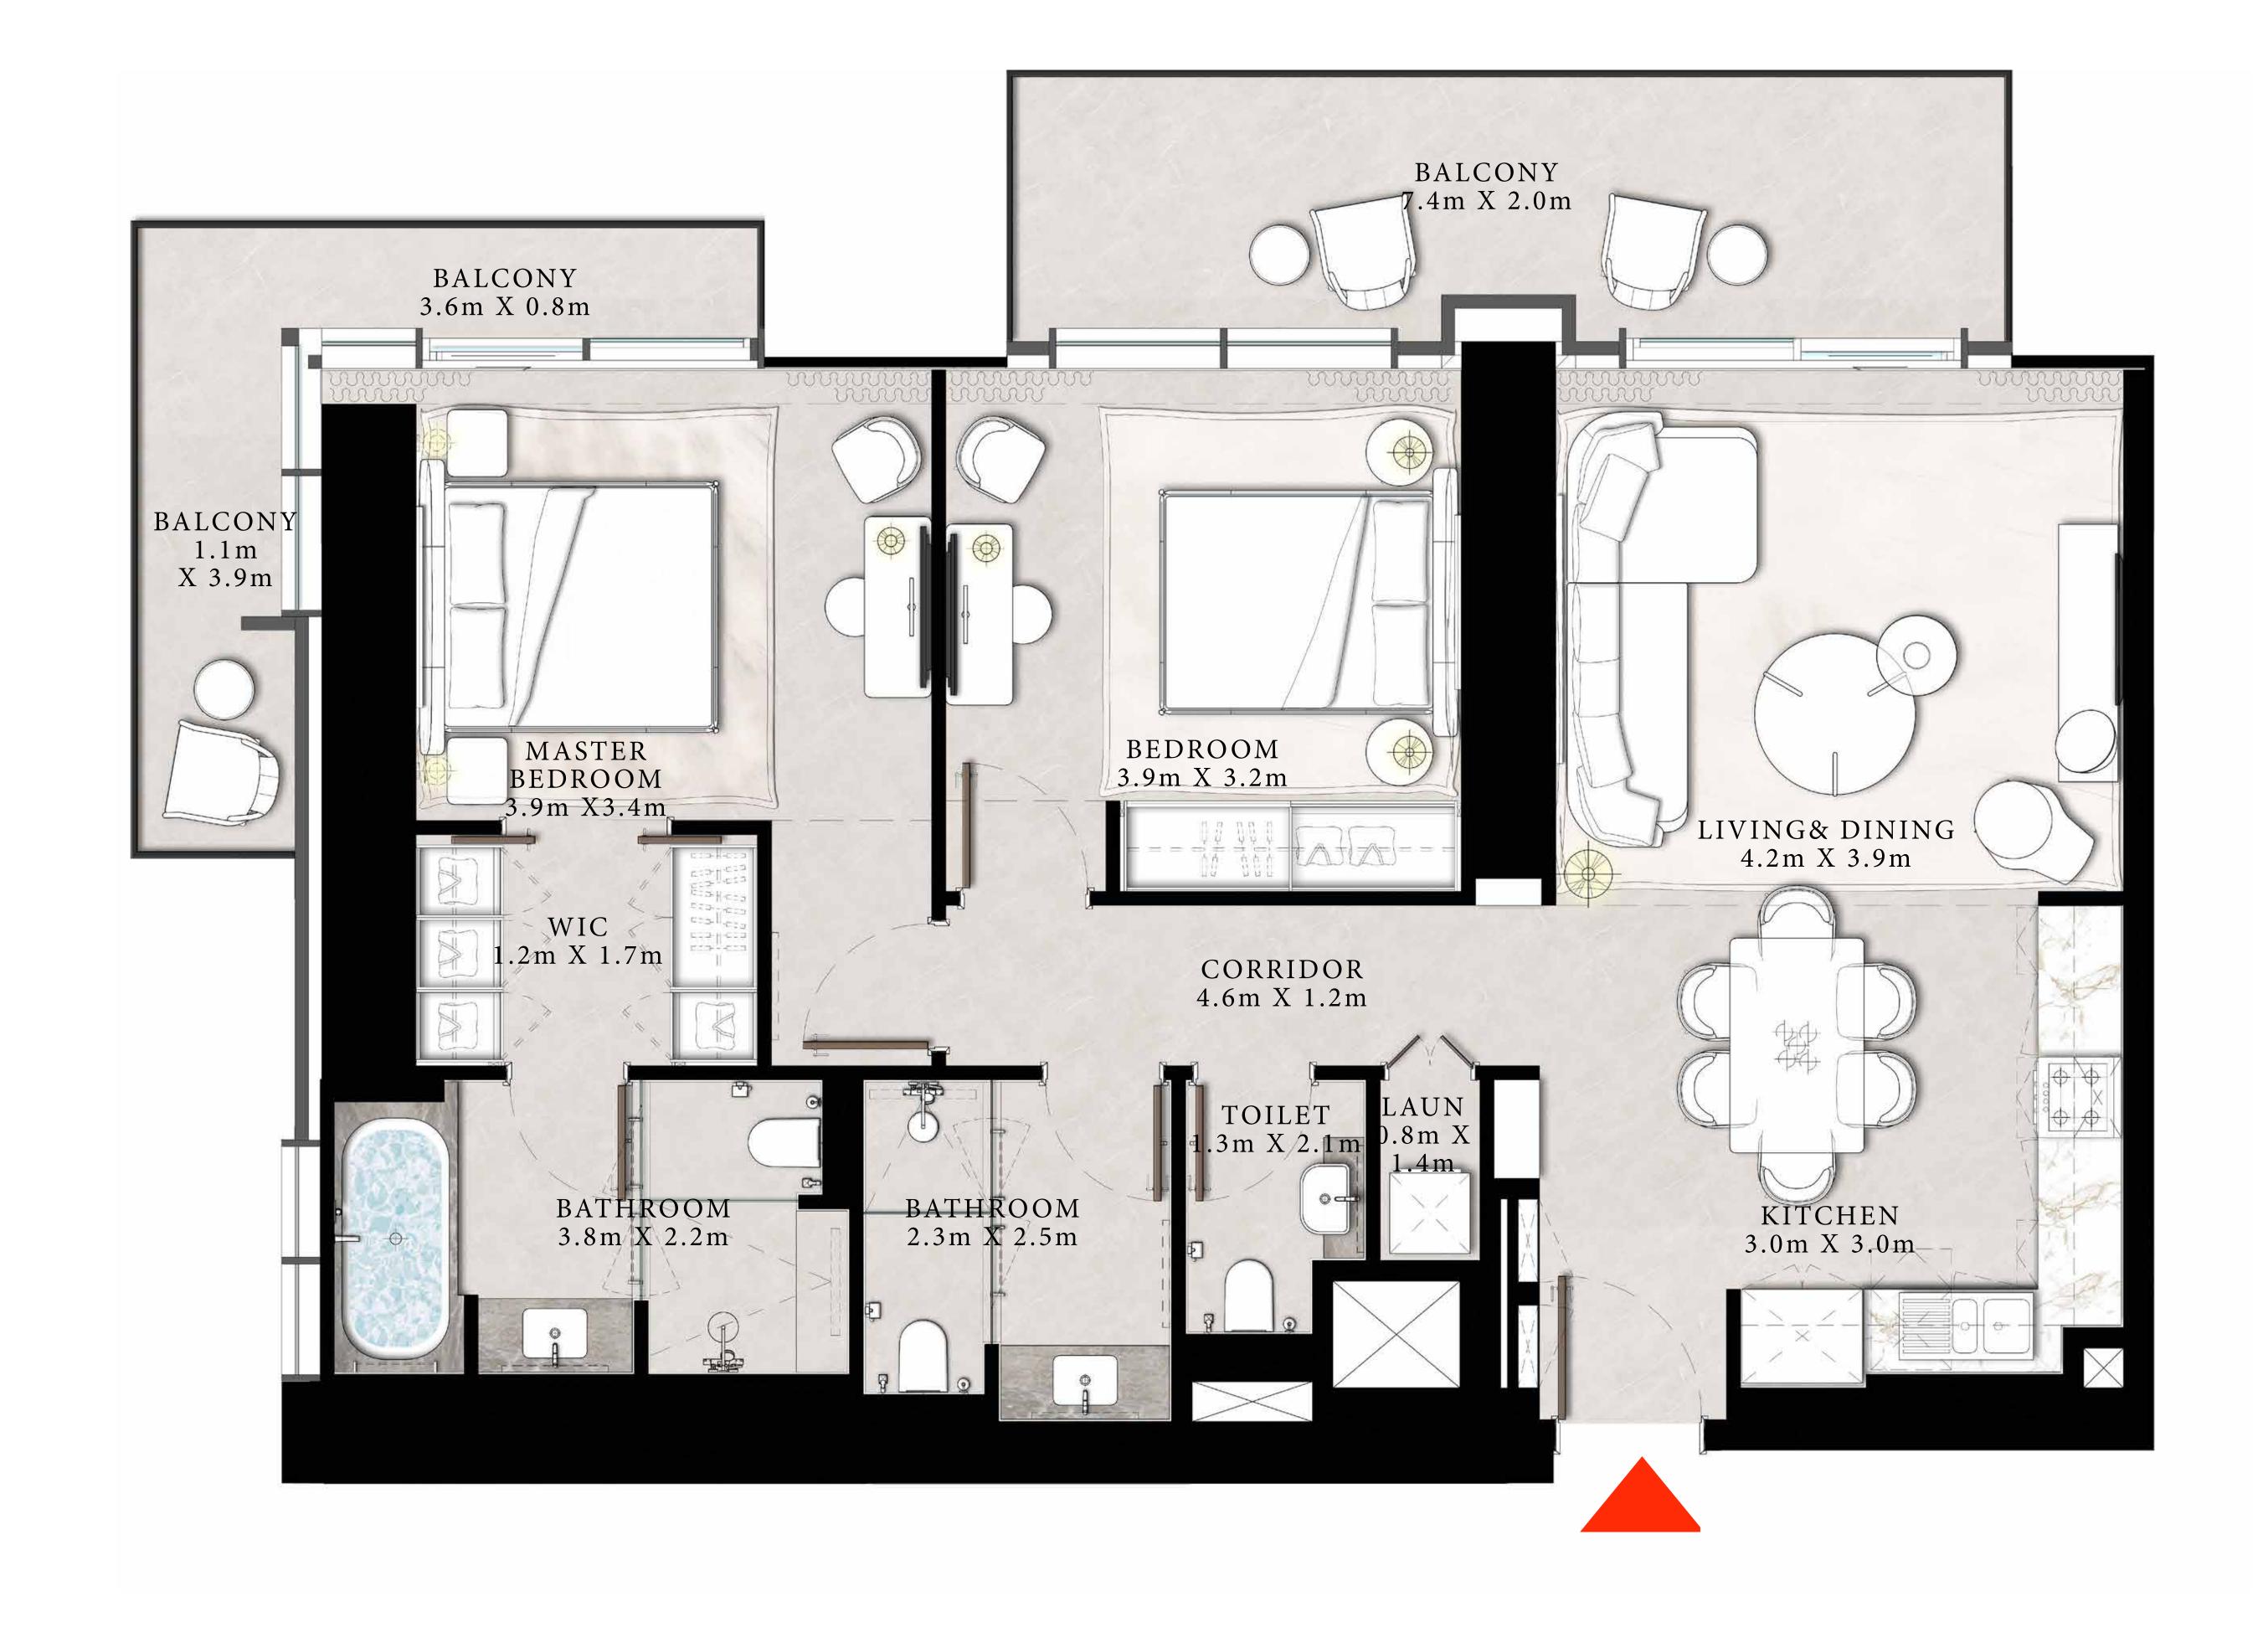

#### 2 BEDROOM TYPE A

UNITS 02 & 10 | LEVEL 22-40

| SUITE AREA   | 1141.84 SQ.FT. | 106.08 SQ.M. |
|--------------|----------------|--------------|
| BALCONY AREA | 268.02 SQ.FT.  | 24.90 SQ.M.  |
| TOTAL AREA   | 1409.86 SQ.FT. | 130.98 SQ.M. |