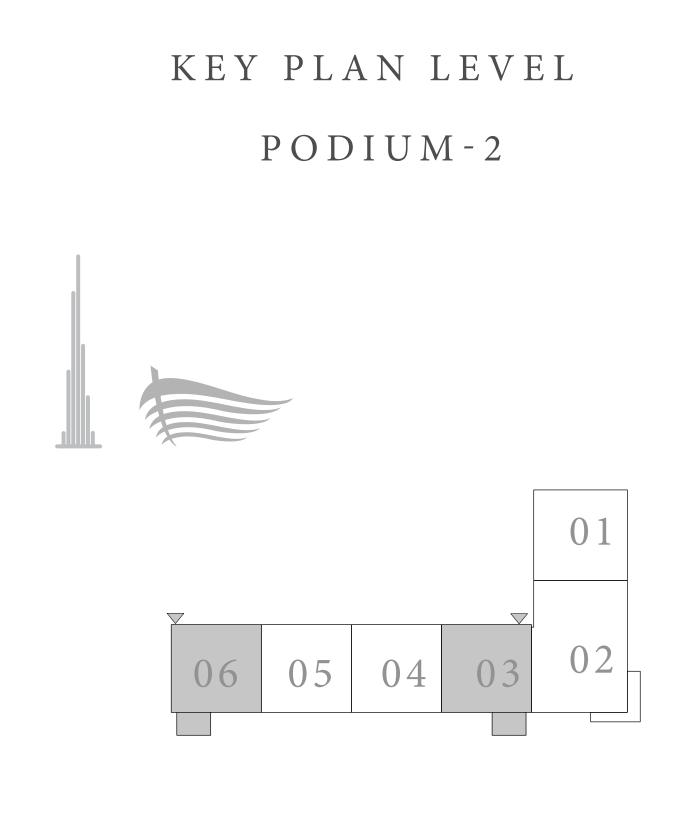

#### 1 BEDROOM TYPE A

UNITS 03 & 06 | LEVEL PODIUM-2

| SUITE AREA   | 720.97 SQ.FT. | 66.98 SQ.M. |  |
|--------------|---------------|-------------|--|
| BALCONY AREA | 71.15 SQ.FT.  | 6.61 SQ.M.  |  |
| TOTAL AREA   | 792.12 SQ.FT. | 73.59 SQ.M. |  |

#### 1 BEDROOM TYPE A1

UNITS 04 & 05 | LEVEL PODIUM-2

| SUITE AREA   | 720.86 SQ.FT. | 66.97 SQ.M. |  |
|--------------|---------------|-------------|--|
| BALCONY AREA | 0 SQ.FT.      | 0 SQ.M.     |  |
| TOTAL AREA   | 720.86 SQ.FT. | 66.97 SQ.M. |  |