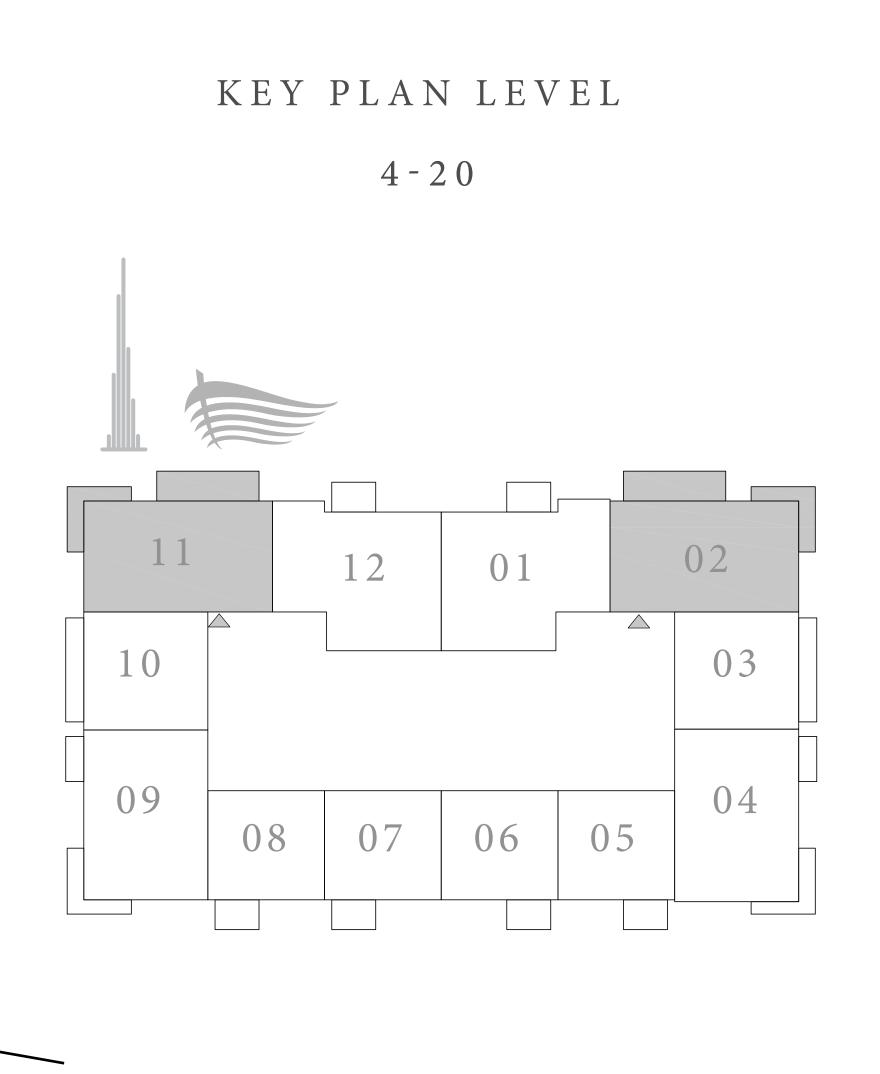

#### 2 BEDROOM TYPE C

UNITS 01 & 12 | LEVEL 4-20

| SUITE AREA   | 1214.92 SQ.FT. | 112.87 SQ.M. |
|--------------|----------------|--------------|
| BALCONY AREA | 71.15 SQ.FT.   | 6.61 SQ.M.   |
| TOTAL AREA   | 1286.07 SQ.FT. | 119.48 SQ.M. |

#### 2 BEDROOM TYPE A

UNITS 02 & 11 | LEVEL 4-20

| SUITE ARE  | A 1141.84 SQ.FT.  | 106.08 SQ.M. |
|------------|-------------------|--------------|
| BALCONY AF | REA 268.02 SQ.FT. | 24.90 SQ.M.  |
| TOTAL ARE  | EA 1409.86 SQ.FT. | 130.98 SQ.M. |

#### 1 BEDROOM TYPE B

UNITS 03 & 10 | LEVEL 4-20

| SUITE AREA   | 785.77 SQ.FT. | 73.00 SQ.M. |
|--------------|---------------|-------------|
| BALCONY AREA | 109.58 SQ.FT. | 10.18 SQ.M. |
| TOTAL AREA   | 895.35 SQ.FT. | 83.18 SQ.M. |

#### 2 BEDROOM TYPE B

UNITS 04 & 09 | LEVEL 4-20

| SUITE AREA   | 1134.41 SQ.FT. | 105.39 SQ.M. |
|--------------|----------------|--------------|
| BALCONY AREA | 154.35 SQ.FT.  | 14.34 SQ.M.  |
| TOTAL AREA   | 1288.76 SQ.FT. | 119.73 SQ.M. |

#### 1 BEDROOM TYPE A

UNITS 05 & 08 | LEVEL 4-20

| SUITE AREA   | 720.97 SQ.FT. | 66.98 SQ.M. |
|--------------|---------------|-------------|
| BALCONY AREA | 71.15 SQ.FT.  | 6.61 SQ.M.  |
| TOTAL AREA   | 792.12 SQ.FT. | 73.59 SQ.M. |

#### 1 BEDROOM TYPE A

UNITS 06 & 07 | LEVEL 4-20

| SUITE AREA   | 720.00 SQ.FT. | 66.89 SQ.M. |  |
|--------------|---------------|-------------|--|
| BALCONY AREA | 71.15 SQ.FT.  | 6.61 SQ.M.  |  |
| TOTAL AREA   | 791.15 SQ.FT. | 73.50 SQ.M. |  |