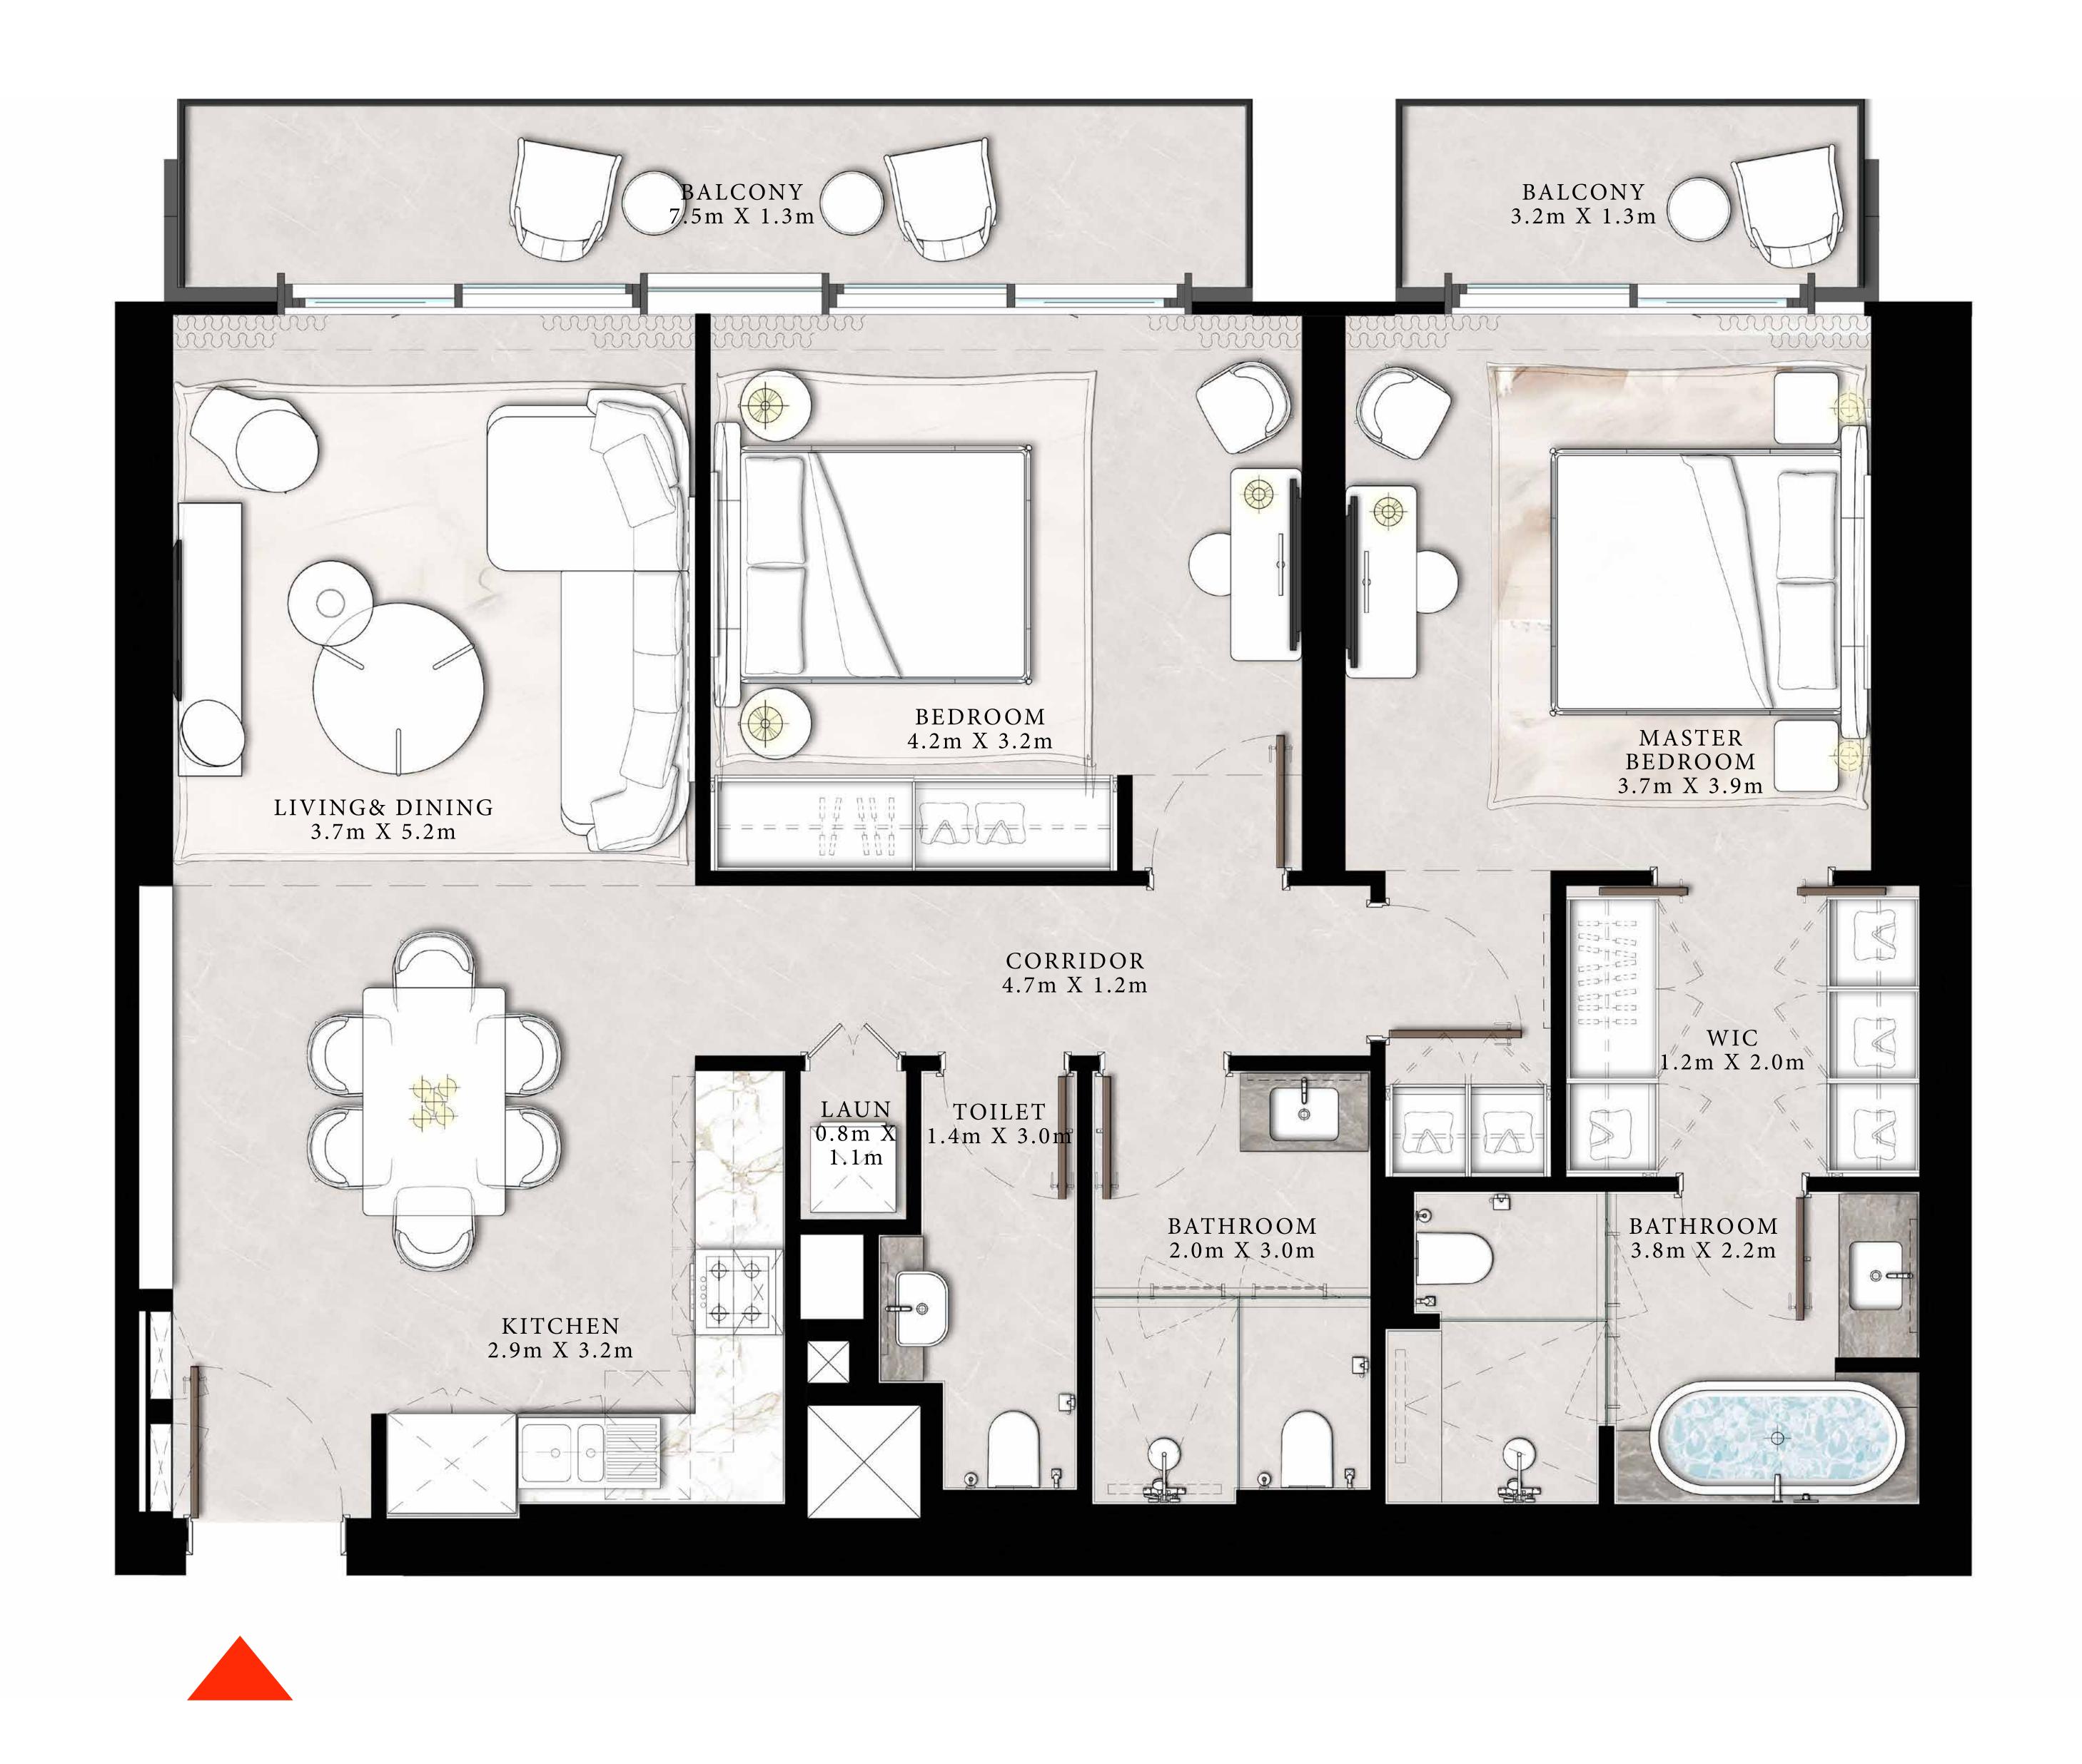

#### 2 BEDROOM TYPE C

UNITS 01 & 12 | LEVEL 4-20

| SUITE AREA   | 1214.92 SQ.FT. | 112.87 SQ.M. |
|--------------|----------------|--------------|
| BALCONY AREA | 71.15 SQ.FT.   | 6.61 SQ.M.   |
| TOTAL AREA   | 1286.07 SQ.FT. | 119.48 SQ.M. |

# DOWNTOWN+DUBAI THE RESIDENCES

TOWER 2