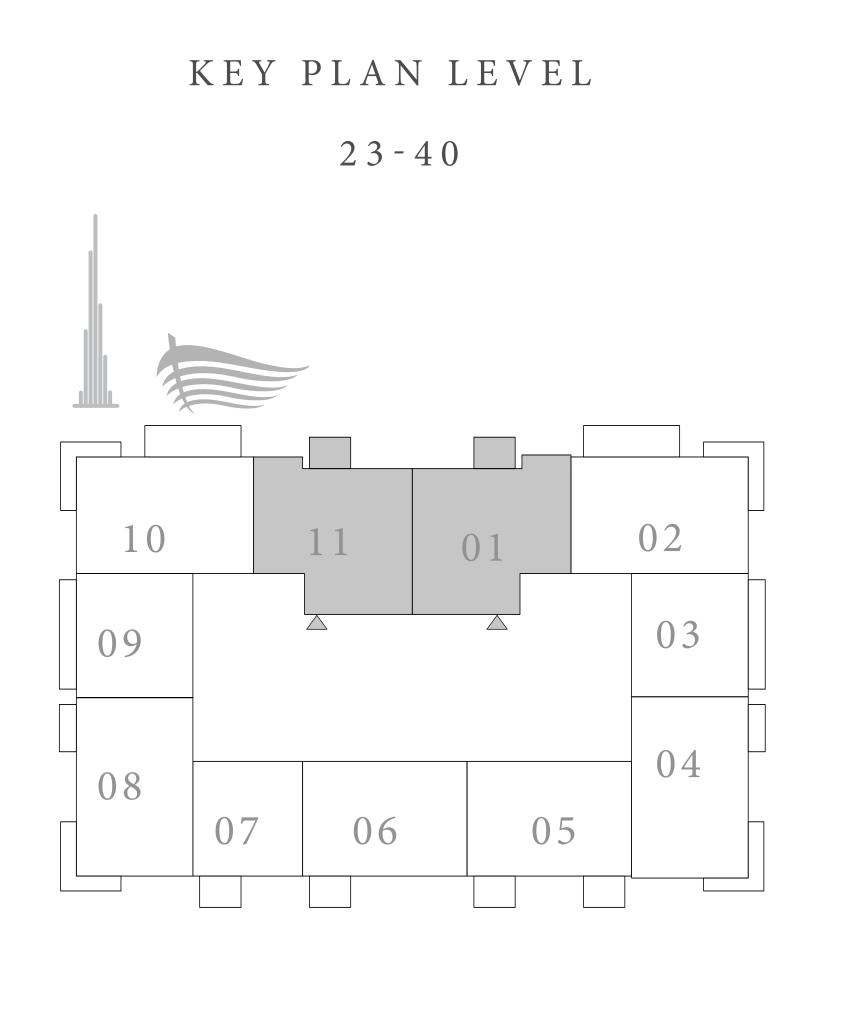

# DOWNTOWN+DUBAI THE RESIDENCES

TOWER 2

#### 2 BEDROOM TYPE D

UNIT 05 | LEVEL 23-40

| SUITE AREA   | 1079.51 SQ.FT. | 100.29 SQ.M. |
|--------------|----------------|--------------|
| BALCONY AREA | 142.41 SQ.FT.  | 13.23 SQ.M.  |
| TOTAL AREA   | 1221.92 SQ.FT. | 113.52 SQ.M. |