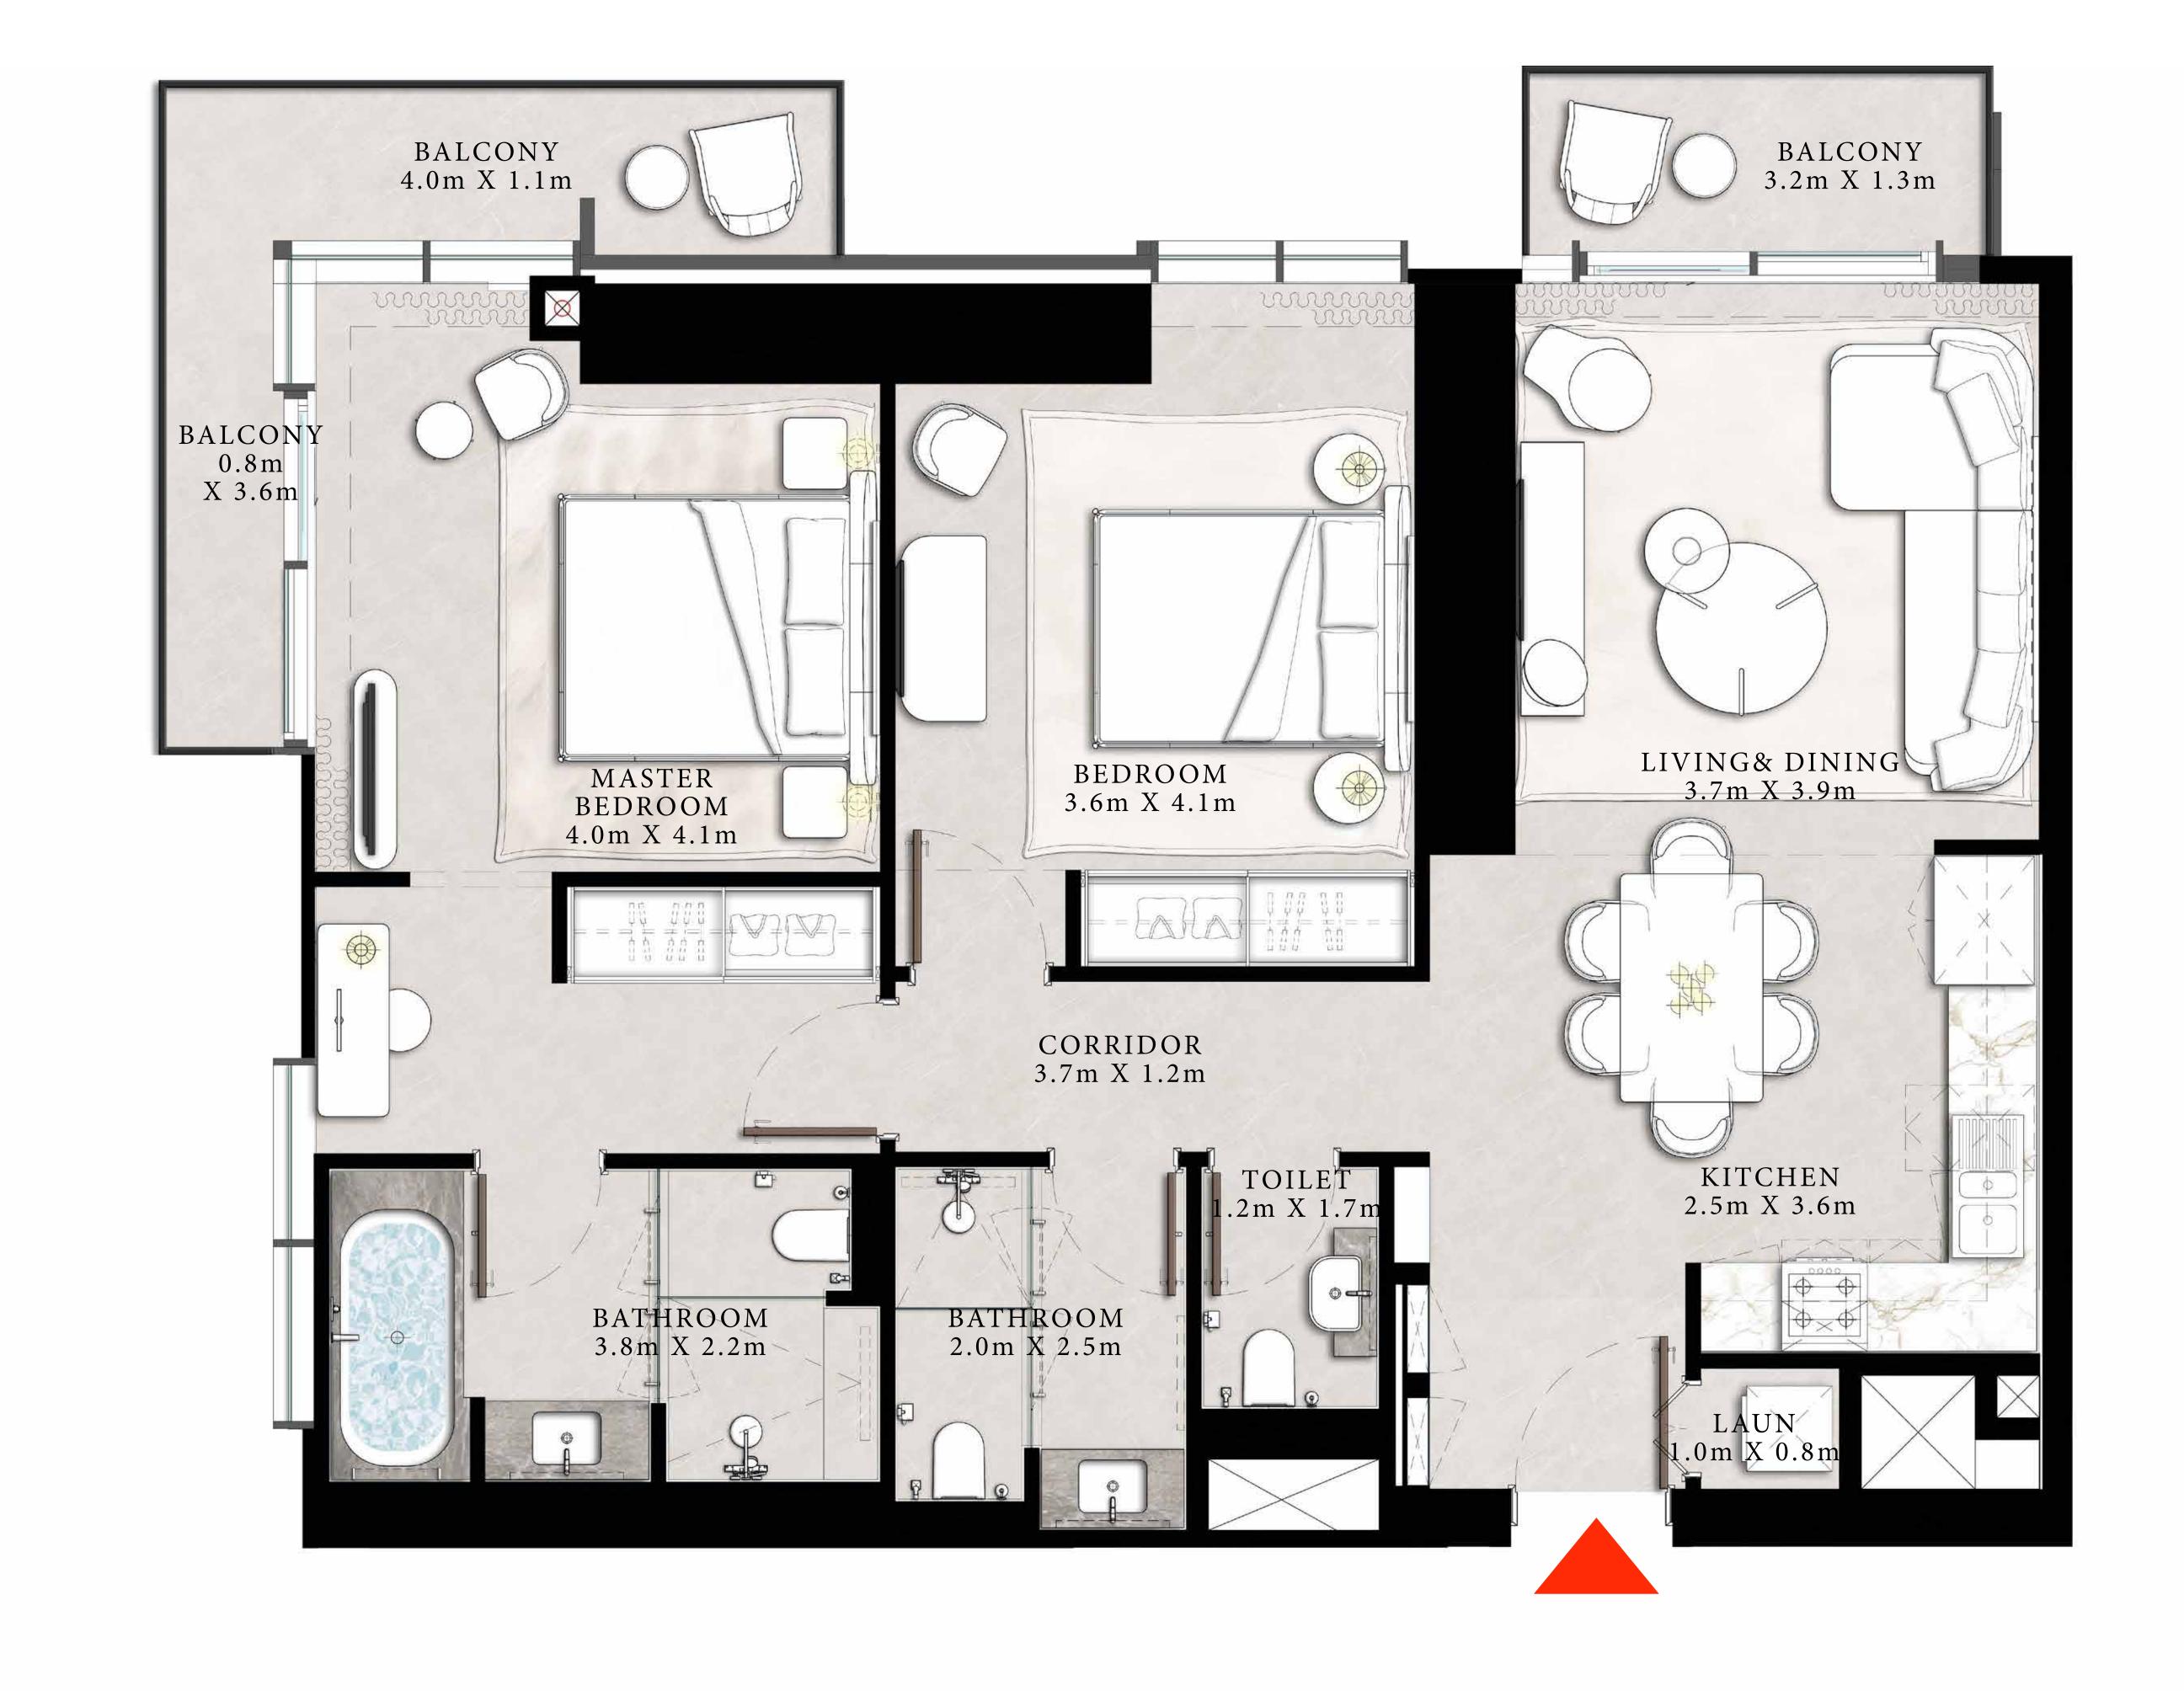

#### 2 BEDROOM TYPE A

UNITS 02 & 11 | LEVEL 4-20

| SUITE ARE  | A 1141.84 SQ.FT.  | 106.08 SQ.M. |
|------------|-------------------|--------------|
| BALCONY AF | REA 268.02 SQ.FT. | 24.90 SQ.M.  |
| TOTAL ARE  | EA 1409.86 SQ.FT. | 130.98 SQ.M. |

#### 2 BEDROOM TYPE A

UNITS 02 & 06 | LEVEL 21

|   | SUITE AREA   | 1141.73 SQ.FT. | 106.07 SQ.M. |
|---|--------------|----------------|--------------|
|   | BALCONY AREA | 268.13 SQ.FT.  | 24.91 SQ.M.  |
| _ | TOTAL AREA   | 1409.86 SQ.FT. | 130.98 SQ.M. |

#### 2 BEDROOM TYPE A

UNITS 02 & 10 | LEVEL 22-40

| SUITE AREA   | 1141.84 SQ.FT. | 106.08 SQ.M. |
|--------------|----------------|--------------|
| BALCONY AREA | 268.02 SQ.FT.  | 24.90 SQ.M.  |
| TOTAL AREA   | 1409.86 SQ.FT. | 130.98 SQ.M. |