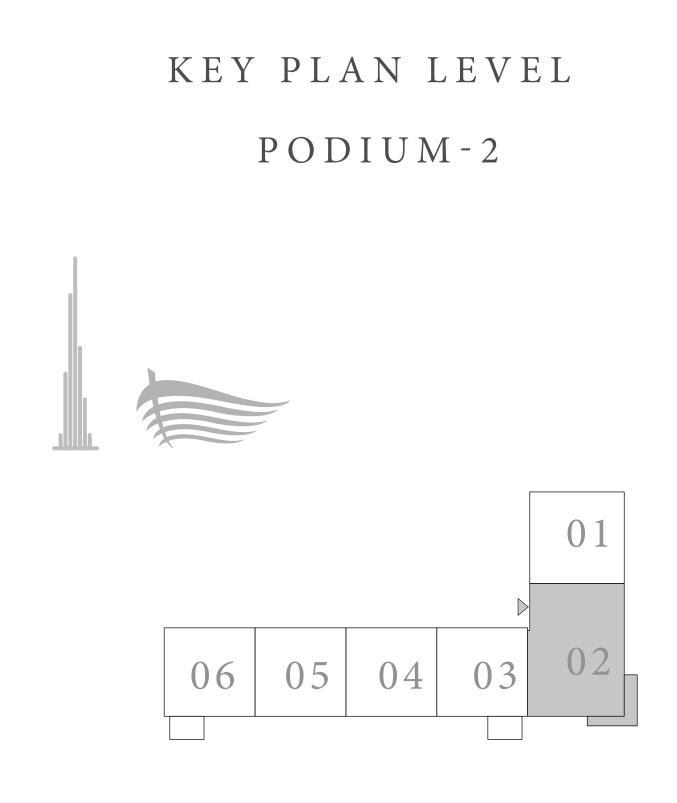

TOWER02

FLOOR PLAN

EMAAR

#### 1 BEDROOM TYPE C

UNIT 01 | LEVEL PODIUM-2

| SUITE AREA   | 787.16 SQ.FT. | 73.13 SQ.M. |  |
|--------------|---------------|-------------|--|
| BALCONY AREA | 0 SQ.FT.      | 0 SQ.M.     |  |
| TOTAL AREA   | 787.16 SQ.FT. | 73.13 SQ.M. |  |

#### 2 BEDROOM TYPE B1

UNIT 02 | LEVEL PODIUM-2

| SUITE AREA   | 1135.38 SQ.FT. | 105.48 SQ.M. |  |
|--------------|----------------|--------------|--|
| BALCONY AREA | 108.61 SQ.FT.  | 10.09 SQ.M.  |  |
| TOTAL AREA   | 1243.99 SQ.FT. | 115.57 SQ.M. |  |

#### 1 BEDROOM TYPE A

UNITS 03 & 06 | LEVEL PODIUM-2

| SUITE AREA   | 720.97 SQ.FT. | 66.98 SQ.M. |  |
|--------------|---------------|-------------|--|
| BALCONY AREA | 71.15 SQ.FT.  | 6.61 SQ.M.  |  |
| TOTAL AREA   | 792.12 SQ.FT. | 73.59 SQ.M. |  |

#### 1 BEDROOM TYPE A1

UNITS 04 & 05 | LEVEL PODIUM-2

| SUITE AREA   | 720.86 SQ.FT. | 66.97 SQ.M. |  |
|--------------|---------------|-------------|--|
| BALCONY AREA | 0 SQ.FT.      | 0 SQ.M.     |  |
| TOTAL AREA   | 720.86 SQ.FT. | 66.97 SQ.M. |  |