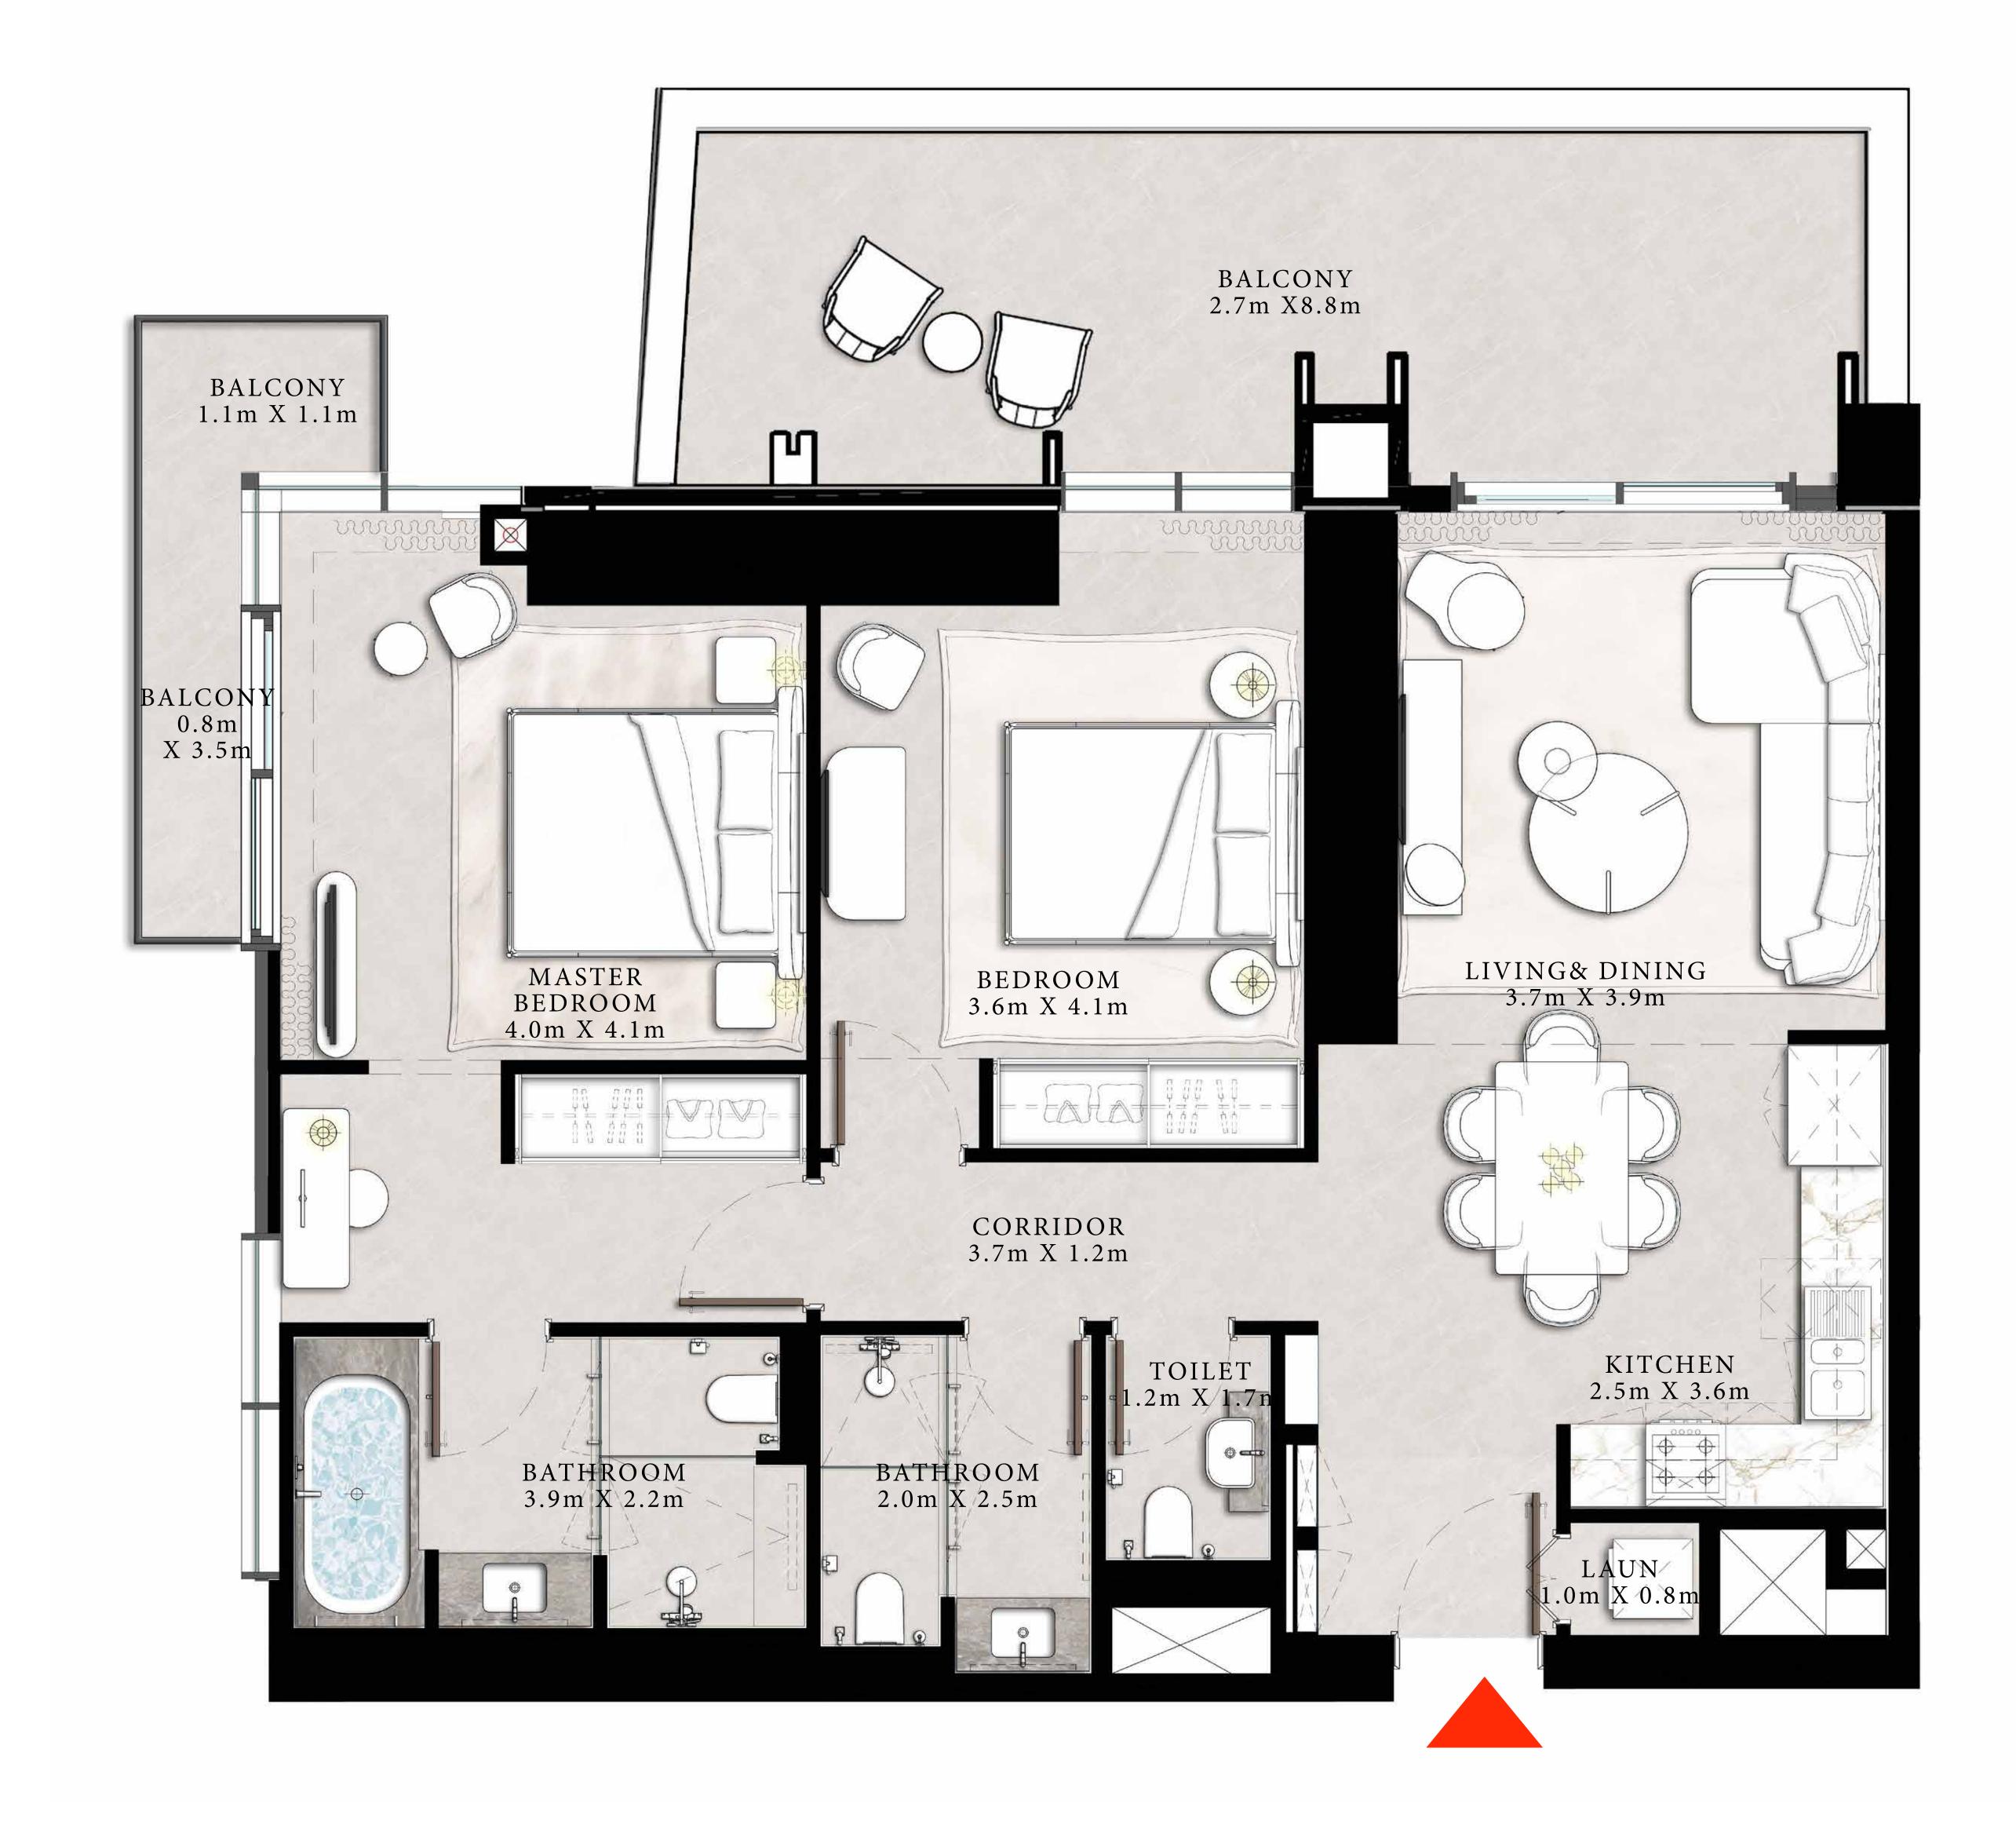

#### 2 BEDROOM TYPE B

UNIT 01 | LEVEL PODIUM-3

| SUITE AREA   | 1133.98 SQ.FT. | 105.35 SQ.M. |
|--------------|----------------|--------------|
| BALCONY AREA | 158.12 SQ.FT.  | 14.69 SQ.M.  |
| TOTAL AREA   | 1292.10 SQ.FT. | 120.04 SQ.M. |