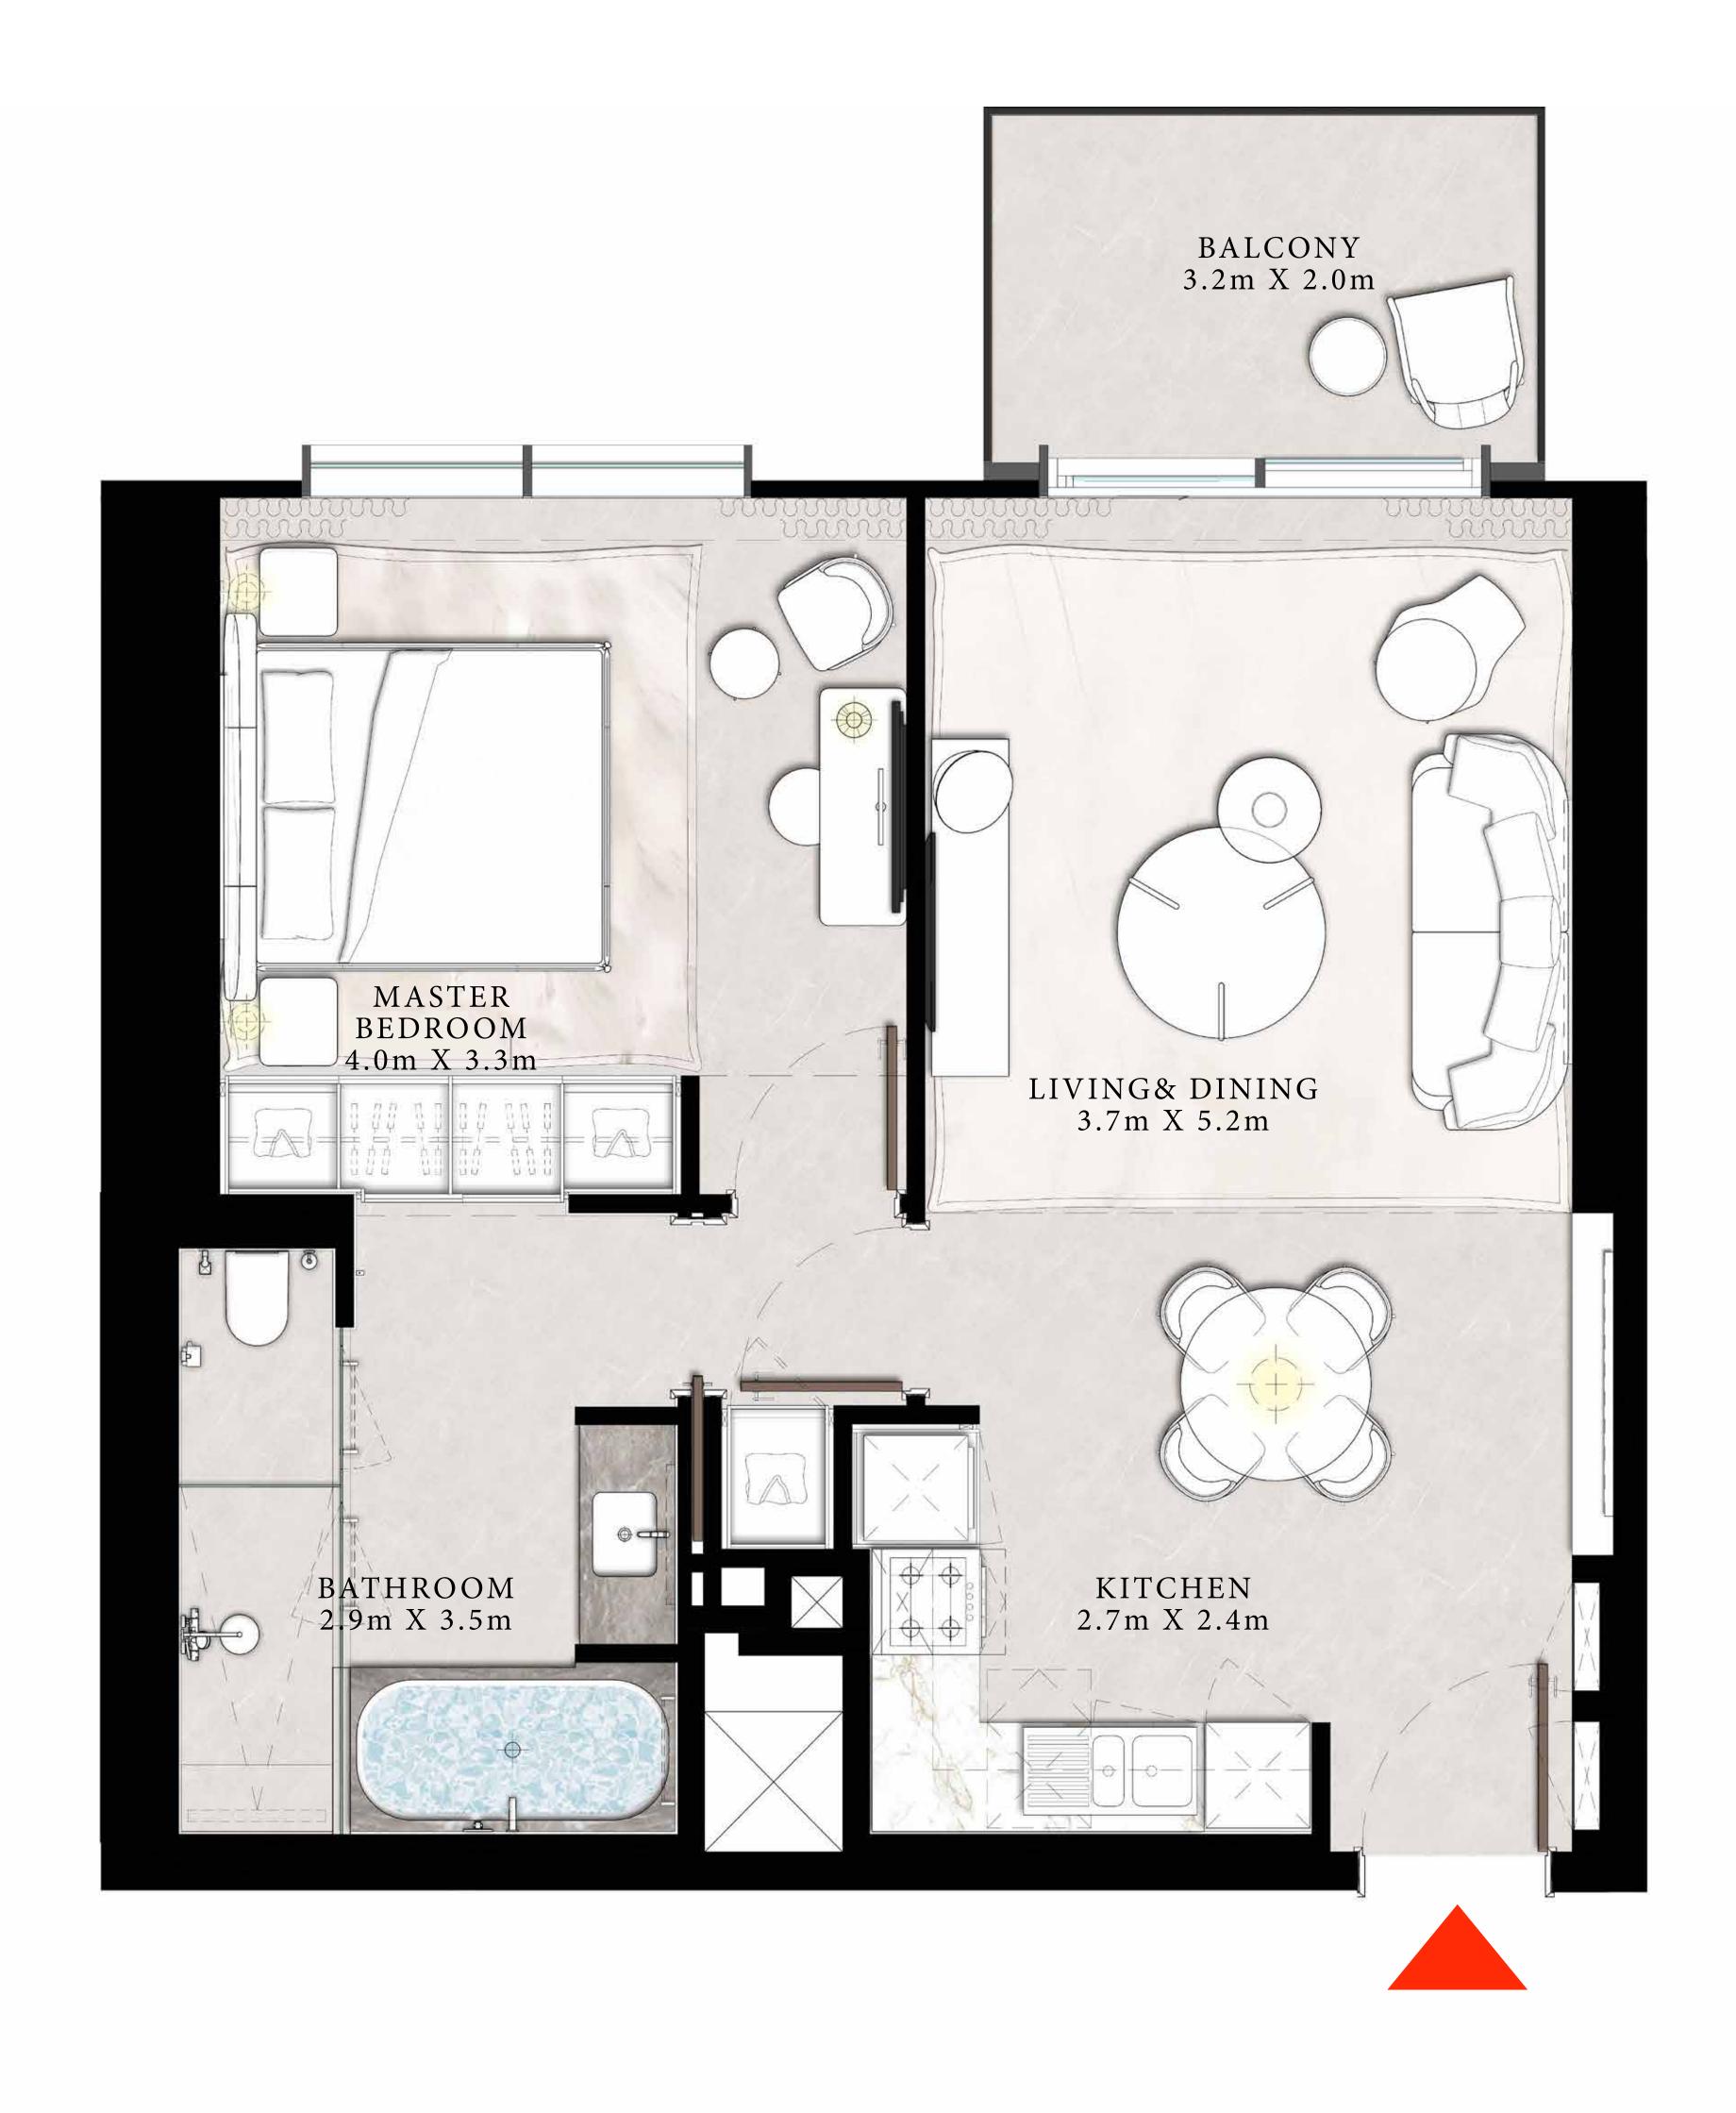

#### 1 BEDROOM TYPE A

UNITS 03 & 06 | LEVEL PODIUM-2

| SUITE AREA   | 720.97 SQ.FT. | 66.98 SQ.M. |  |
|--------------|---------------|-------------|--|
| BALCONY AREA | 71.15 SQ.FT.  | 6.61 SQ.M.  |  |
| TOTAL AREA   | 792.12 SQ.FT. | 73.59 SQ.M. |  |

#### 1 BEDROOM TYPE A

UNITS 02 & 05 | LEVEL PODIUM-3

| SUITE AREA   | 720.97 SQ.FT. | 66.98 SQ.M. |
|--------------|---------------|-------------|
| BALCONY AREA | 71.15 SQ.FT.  | 6.61 SQ.M.  |
| TOTAL AREA   | 792.12 SQ.FT. | 73.59 SQ.M. |

#### 1 BEDROOM TYPE A

UNITS 03 & 04 | LEVEL PODIUM-3

| SUITE AREA   | 720.00 SQ.FT. | 66.89 SQ.M. |
|--------------|---------------|-------------|
| BALCONY AREA | 71.15 SQ.FT.  | 6.61 SQ.M.  |
| TOTAL AREA   | 791.15 SQ.FT. | 73.50 SQ.M. |

#### 1 BEDROOM TYPE A

UNITS 05 & 08 | LEVEL 4-20

| SUITE AREA   | 720.97 SQ.FT. | 66.98 SQ.M. |
|--------------|---------------|-------------|
| BALCONY AREA | 71.15 SQ.FT.  | 6.61 SQ.M.  |
| TOTAL AREA   | 792.12 SQ.FT. | 73.59 SQ.M. |

#### 1 BEDROOM TYPE A

UNITS 06 & 07 | LEVEL 4-20

| SUITE AREA   | 720.00 SQ.FT. | 66.89 SQ.M. |  |
|--------------|---------------|-------------|--|
| BALCONY AREA | 71.15 SQ.FT.  | 6.61 SQ.M.  |  |
| TOTAL AREA   | 791.15 SQ.FT. | 73.50 SQ.M. |  |