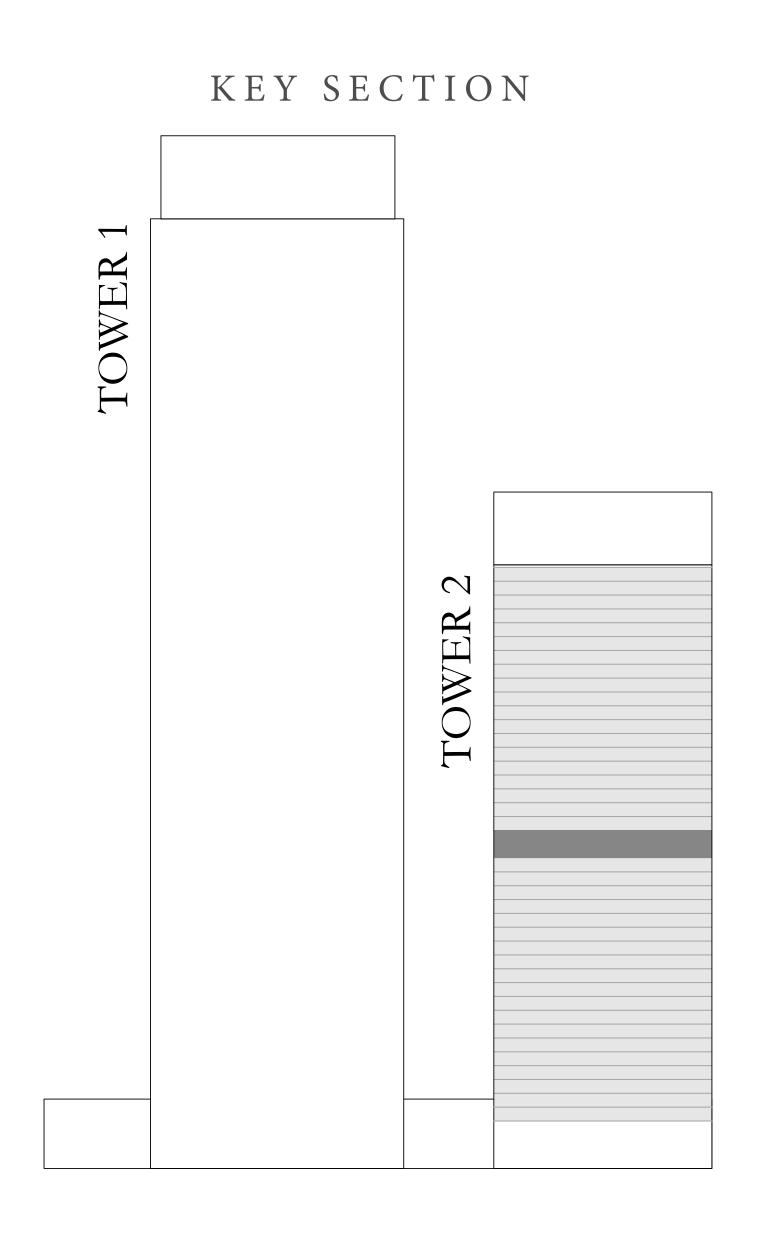

TYPE E

UNIT 03 | LEVEL 21

| SUITE AREA   | 1185.11 SQ.FT. | 110.10 SQ.M. |
|--------------|----------------|--------------|
| BALCONY AREA | 157.37 SQ.FT.  | 14.62 SQ.M.  |
| TOTAL AREA   | 1342.48 SQ.FT. | 124.72 SQ.M. |









# DOWNTOWN+DUBAI THE RESIDENCES

TOWER 2

#### 2 BEDROOM TYPE B

UNIT 04 | LEVEL 21

| SUITE AREA   | 1132.15 SQ.FT. | 105.18 SQ.M. |
|--------------|----------------|--------------|
| BALCONY AREA | 154.35 SQ.FT.  | 14.34 SQ.M.  |
| TOTAL AREA   | 1286.50 SQ.FT. | 119.52 SQ.M. |









# DOWNTOWN+DUBAI THE RESIDENCES

TOWER 2

#### 1 BEDROOM TYPE B

UNIT 05 | LEVEL 21

| SUITE AREA   | 785.77 SQ.FT. | 73.00 SQ.M. |
|--------------|---------------|-------------|
| BALCONY AREA | 109.58 SQ.FT. | 10.18 SQ.M. |
| TOTAL AREA   | 895.35 SQ.FT. | 83.18 SQ.M. |









# DOWNTOWN+DUBAI THE RESIDENCES

TOWER 2

#### 2 BEDROOM TYPE C

UNITS 01 & 11 | LEVEL 22

| SUITE AREA   | 1214.92 SQ.FT. | 112.87 SQ.M. |  |
|--------------|----------------|--------------|--|
| BALCONY AREA | 71.15 SQ.FT.   | 6.61 SQ.M.   |  |
| TOTAL AREA   | 1286.07 SQ.FT. | 119.48 SQ.M. |  |









# DOWNTOWN+DUBAI THE RESIDENCES

TOWER 2

#### 2 BEDROOM TYPE A

UNITS 02 & 10 | LEVEL 22-40

| SUITE AREA   | 1141.84 SQ.FT. | 106.08 SQ.M. |
|--------------|----------------|--------------|
| BALCONY AREA | 268.02 SQ.FT.  | 24.90 SQ.M.  |
| TOTAL AREA   | 1409.86 SQ.FT. | 130.98 SQ.M. |









# DOWNTOWN+DUBAI THE RESIDENCES

TOWER 2

#### 1 BEDROOM TYPE B

UNITS 03 & 09 | LEVEL 22-40

| SUITE AREA   | 785.77 SQ.FT. | 73.00 SQ.M. |
|--------------|---------------|-------------|