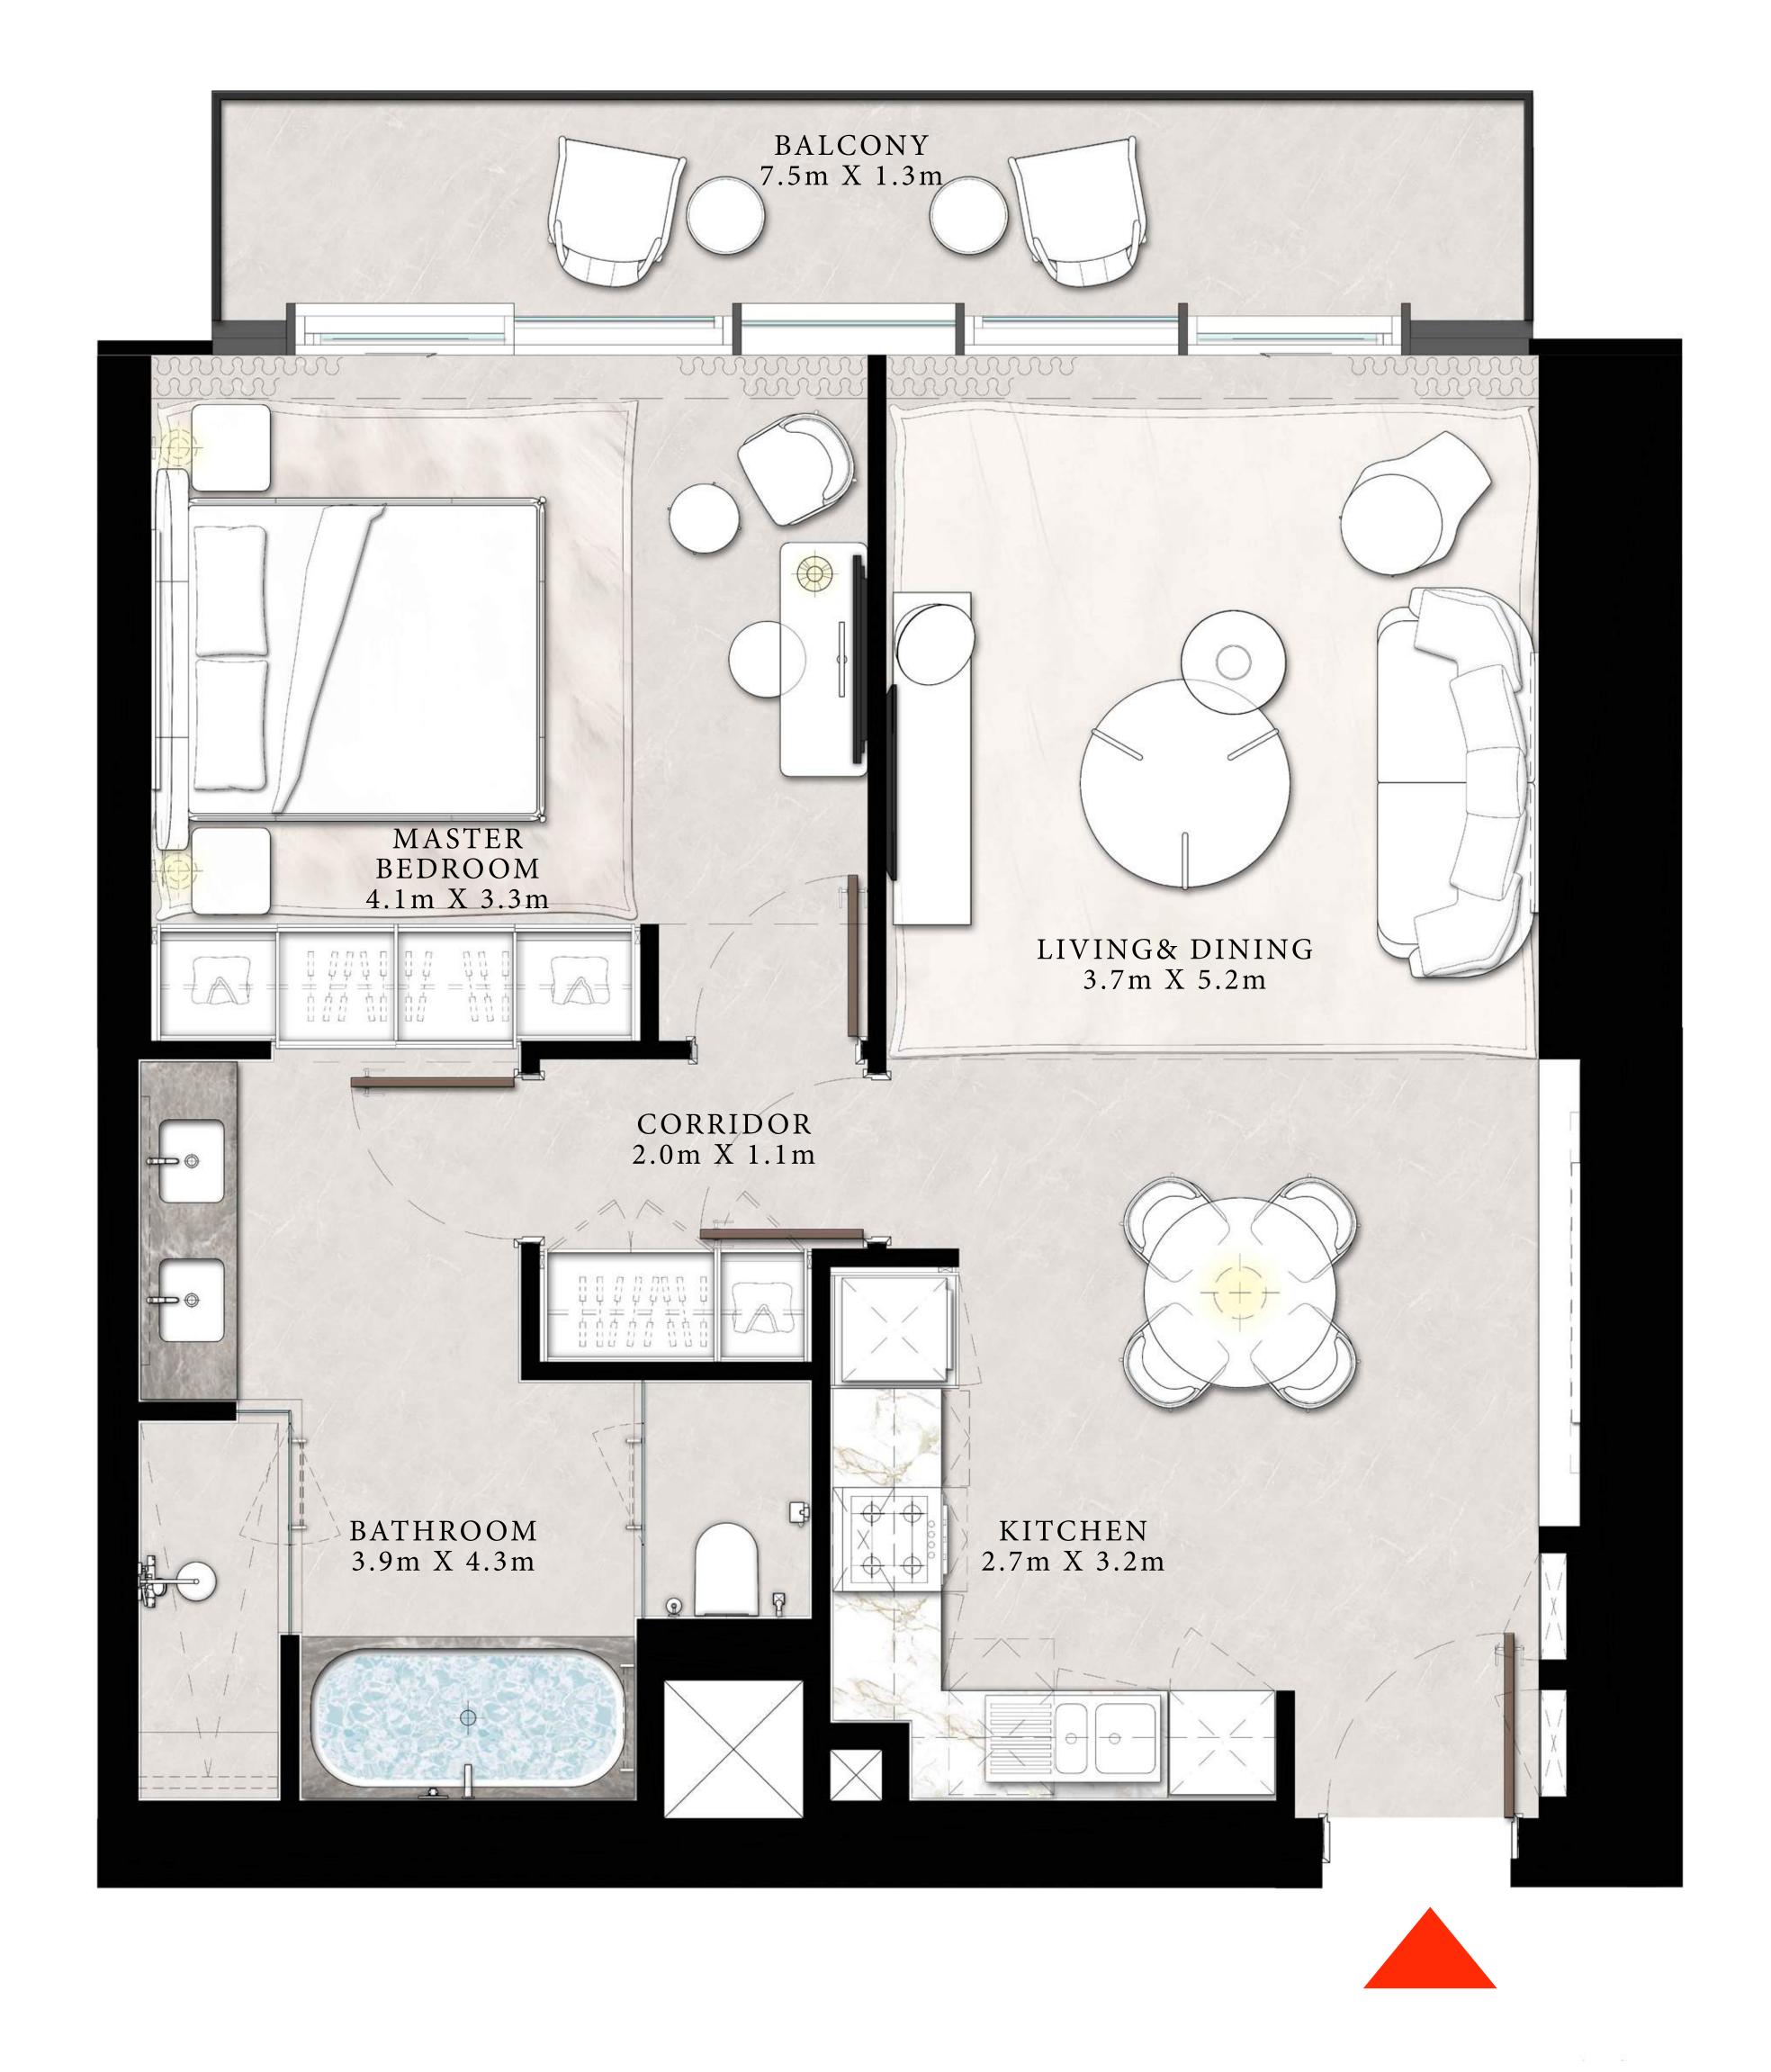

#### 2 BEDROOM TYPE C

UNITS 01 & 11 | LEVEL 22

| SUITE AREA   | 1214.92 SQ.FT. | 112.87 SQ.M. |  |
|--------------|----------------|--------------|--|
| BALCONY AREA | 71.15 SQ.FT.   | 6.61 SQ.M.   |  |
| TOTAL AREA   | 1286.07 SQ.FT. | 119.48 SQ.M. |  |

# DOWNTOWN+DUBAI THE RESIDENCES

TOWER 2

#### 2 BEDROOM TYPE A

UNITS 02 & 10 | LEVEL 22-40

| SUITE AREA   | 1141.84 SQ.FT. | 106.08 SQ.M. |
|--------------|----------------|--------------|
| BALCONY AREA | 268.02 SQ.FT.  | 24.90 SQ.M.  |
| TOTAL AREA   | 1409.86 SQ.FT. | 130.98 SQ.M. |