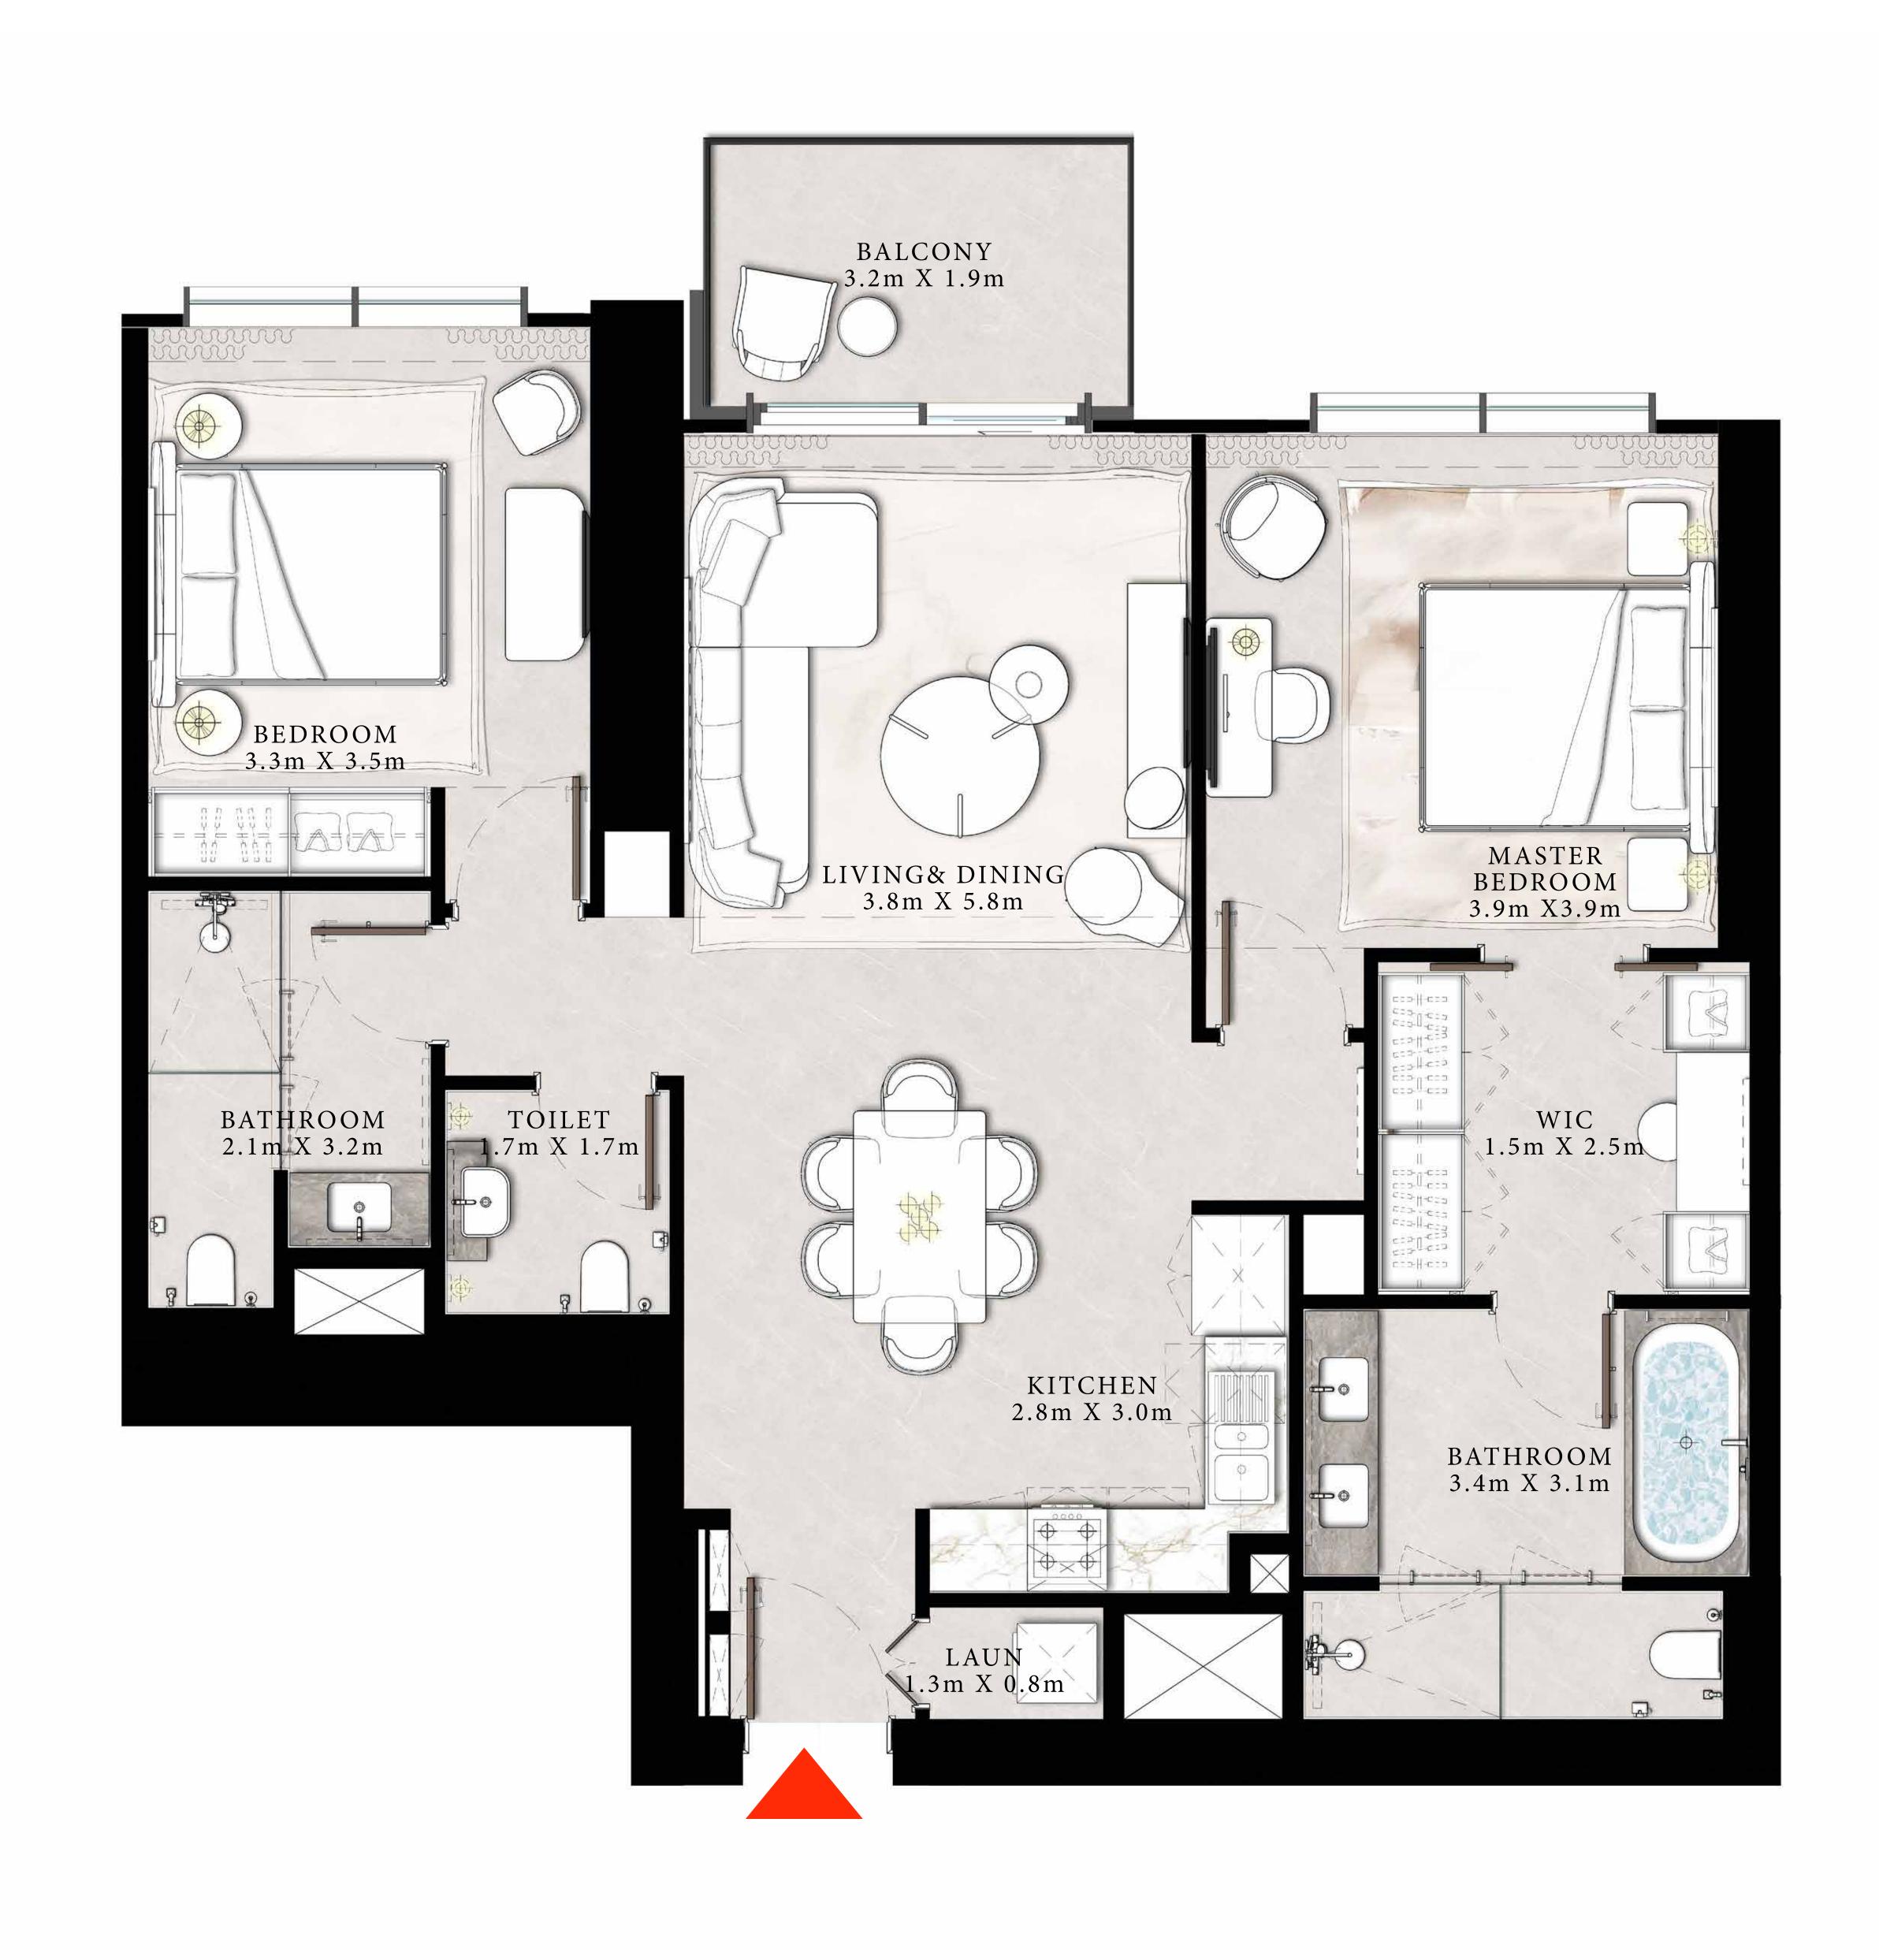

# DOWNTOWN+DUBAI THE RESIDENCES

TOWER 2

#### 2 BEDROOM TYPE A

UNITS 02 & 06 | LEVEL 21

|   | SUITE AREA   | 1141.73 SQ.FT. | 106.07 SQ.M. |
|---|--------------|----------------|--------------|
|   | BALCONY AREA | 268.13 SQ.FT.  | 24.91 SQ.M.  |
| _ | TOTAL AREA   | 1409.86 SQ.FT. | 130.98 SQ.M. |