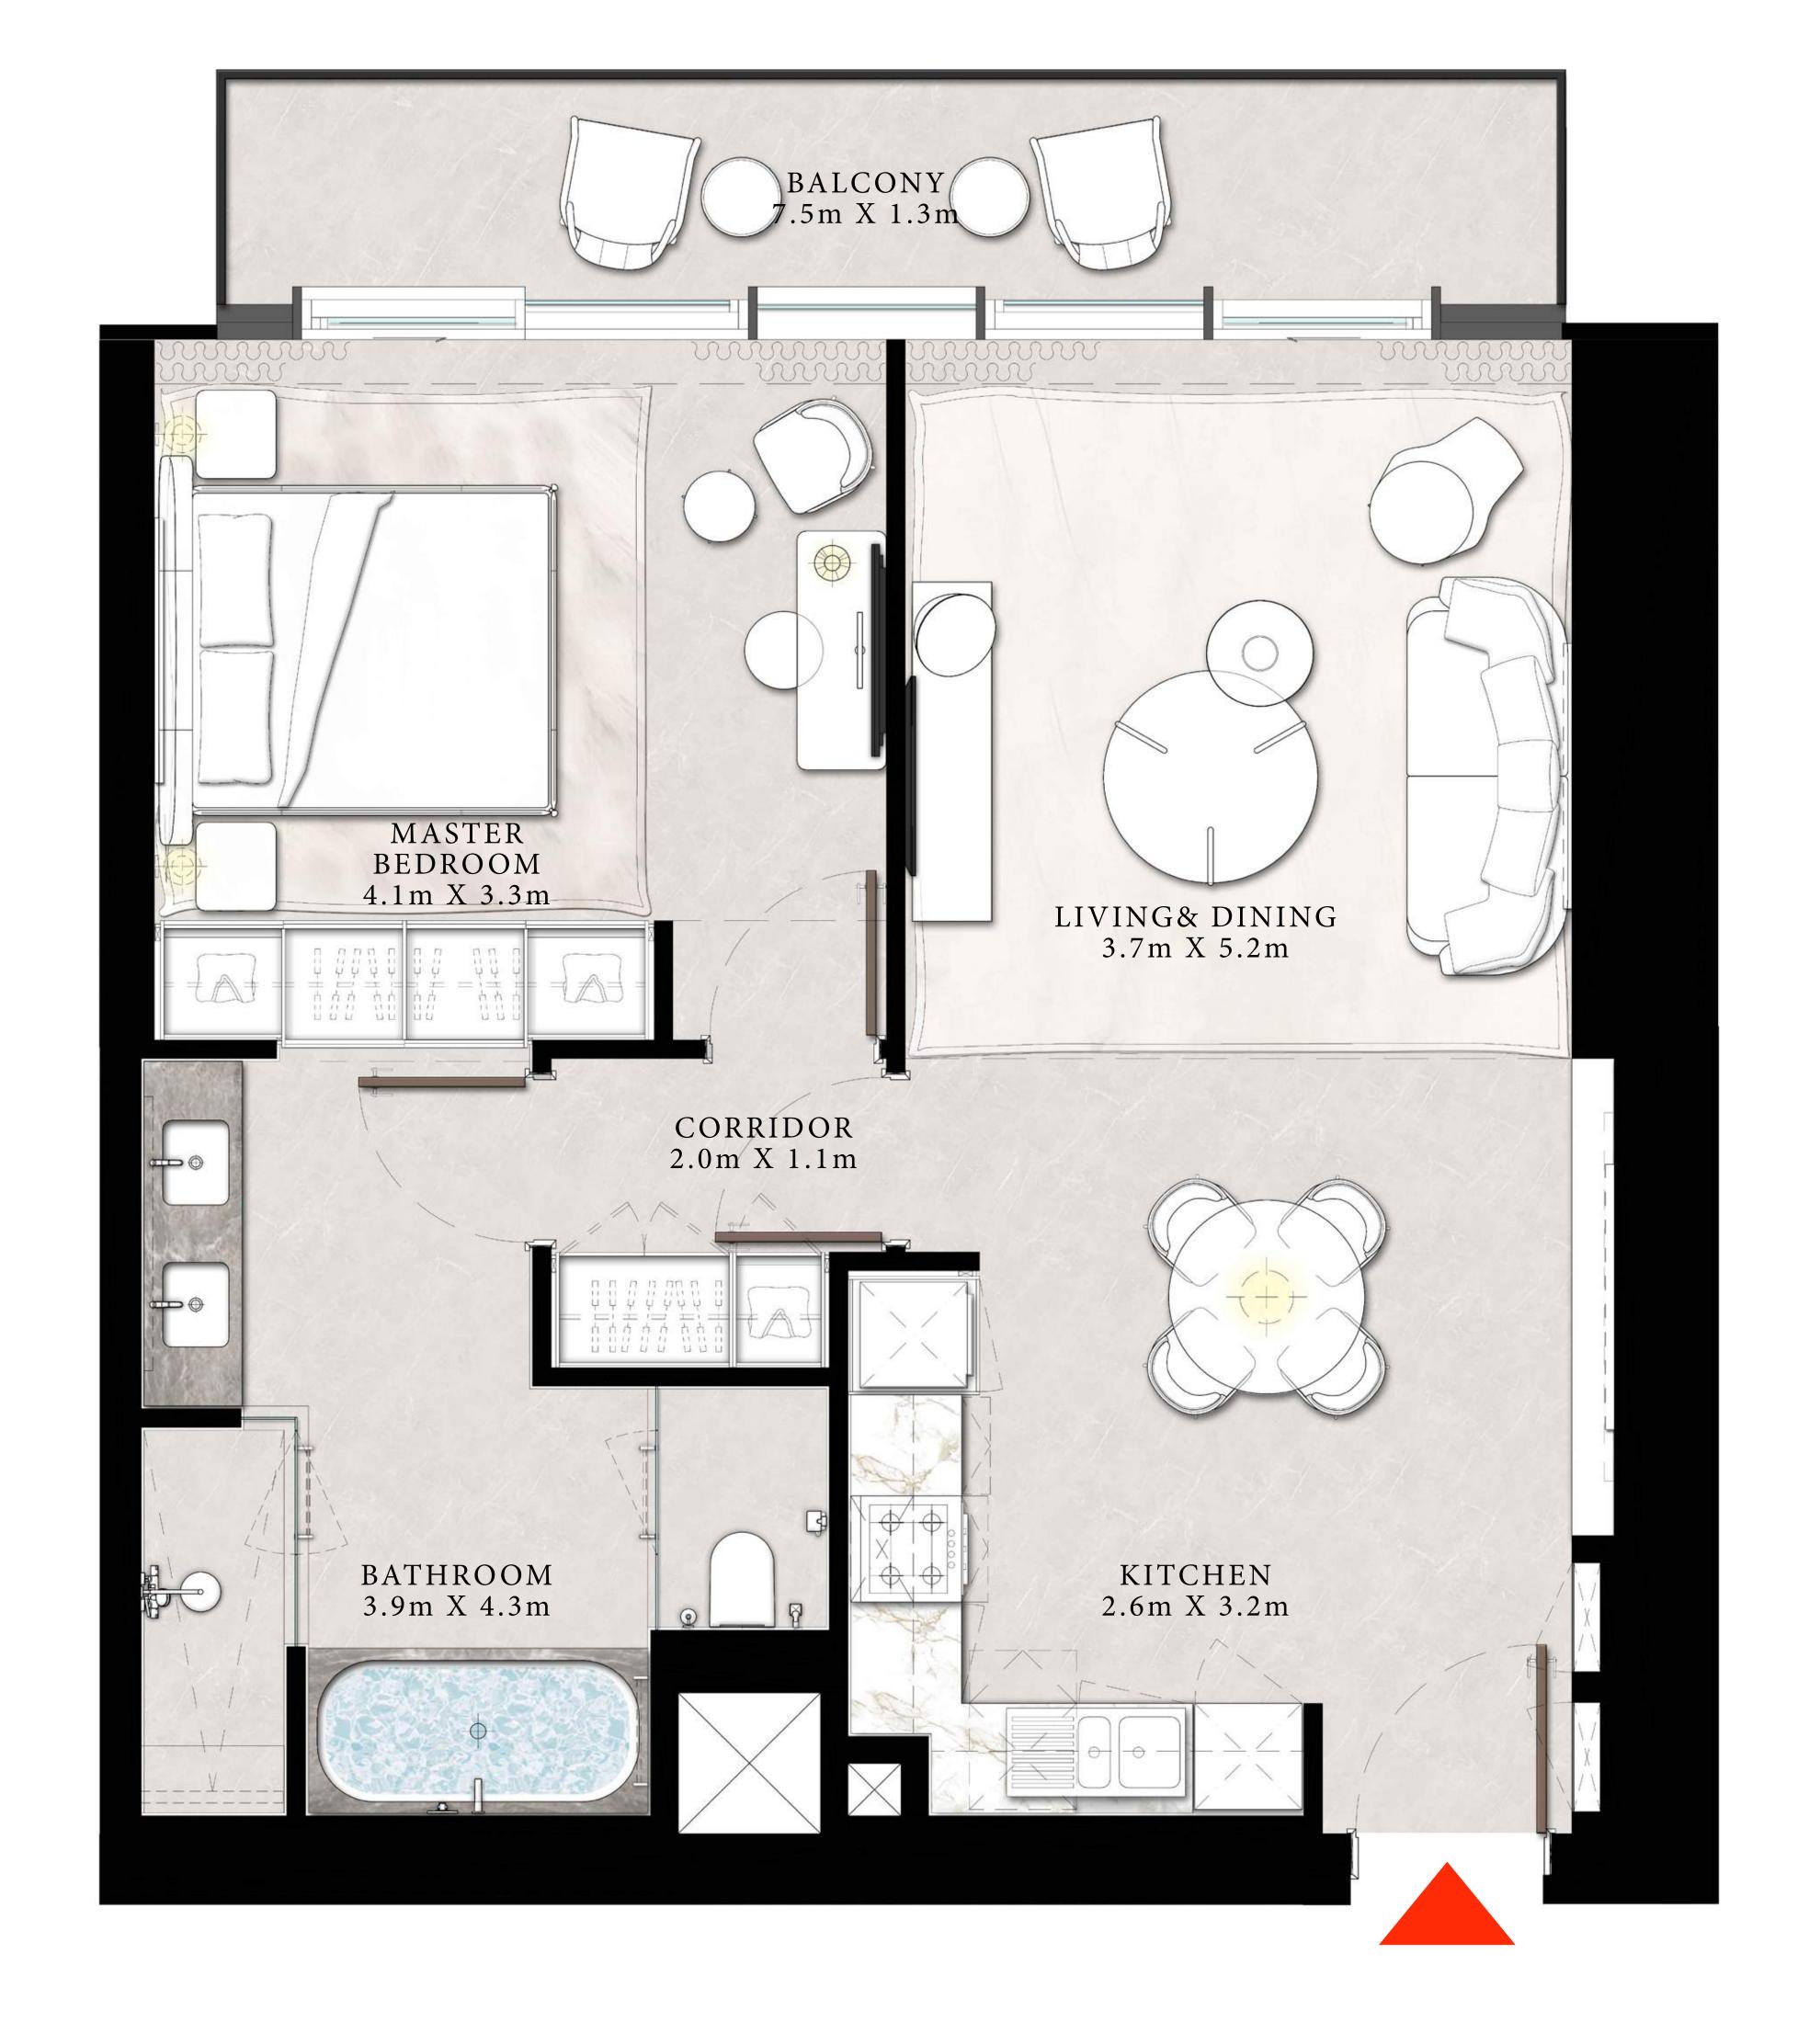

#### 2 BEDROOM TYPE C

UNITS 01 & 12 | LEVEL 4-20

| SUITE AREA   | 1214.92 SQ.FT. | 112.87 SQ.M. |
|--------------|----------------|--------------|
| BALCONY AREA | 71.15 SQ.FT.   | 6.61 SQ.M.   |
| TOTAL AREA   | 1286.07 SQ.FT. | 119.48 SQ.M. |

# DOWNTOWN+DUBAI THE RESIDENCES

TOWER 2

#### 2 BEDROOM TYPE A

UNITS 02 & 11 | LEVEL 4-20

| SUITE ARE  | A 1141.84 SQ.FT.  | 106.08 SQ.M. |
|------------|-------------------|--------------|
| BALCONY AF | REA 268.02 SQ.FT. | 24.90 SQ.M.  |
| TOTAL ARE  | EA 1409.86 SQ.FT. | 130.98 SQ.M. |