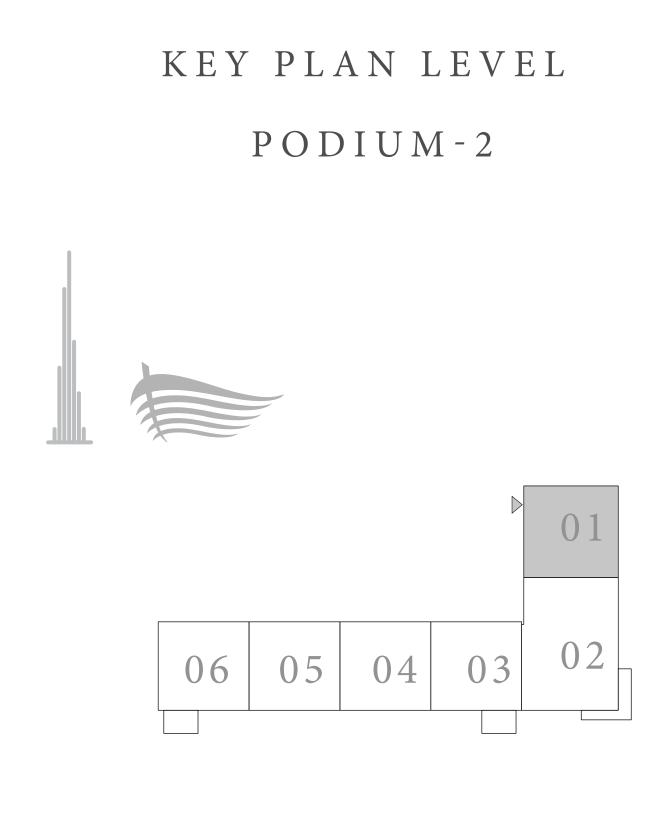

#### 1 BEDROOM TYPE C

UNIT 01 | LEVEL PODIUM-2

| SUITE AREA   | 787.16 SQ.FT. | 73.13 SQ.M. |  |
|--------------|---------------|-------------|--|
| BALCONY AREA | 0 SQ.FT.      | 0 SQ.M.     |  |
| TOTAL AREA   | 787.16 SQ.FT. | 73.13 SQ.M. |  |

#### 2 BEDROOM TYPE B1

UNIT 02 | LEVEL PODIUM-2

| SUITE AREA   | 1135.38 SQ.FT. | 105.48 SQ.M. |  |
|--------------|----------------|--------------|--|
| BALCONY AREA | 108.61 SQ.FT.  | 10.09 SQ.M.  |  |
| TOTAL AREA   | 1243.99 SQ.FT. | 115.57 SQ.M. |  |

#### 1 BEDROOM TYPE A

UNITS 03 & 06 | LEVEL PODIUM-2

| SUITE AREA   | 720.97 SQ.FT. | 66.98 SQ.M. |  |
|--------------|---------------|-------------|--|
| BALCONY AREA | 71.15 SQ.FT.  | 6.61 SQ.M.  |  |
| TOTAL AREA   | 792.12 SQ.FT. | 73.59 SQ.M. |  |

#### 1 BEDROOM TYPE A1

UNITS 04 & 05 | LEVEL PODIUM-2

| SUITE AREA   | 720.86 SQ.FT. | 66.97 SQ.M. |  |
|--------------|---------------|-------------|--|
| BALCONY AREA | 0 SQ.FT.      | 0 SQ.M.     |  |
| TOTAL AREA   | 720.86 SQ.FT. | 66.97 SQ.M. |  |