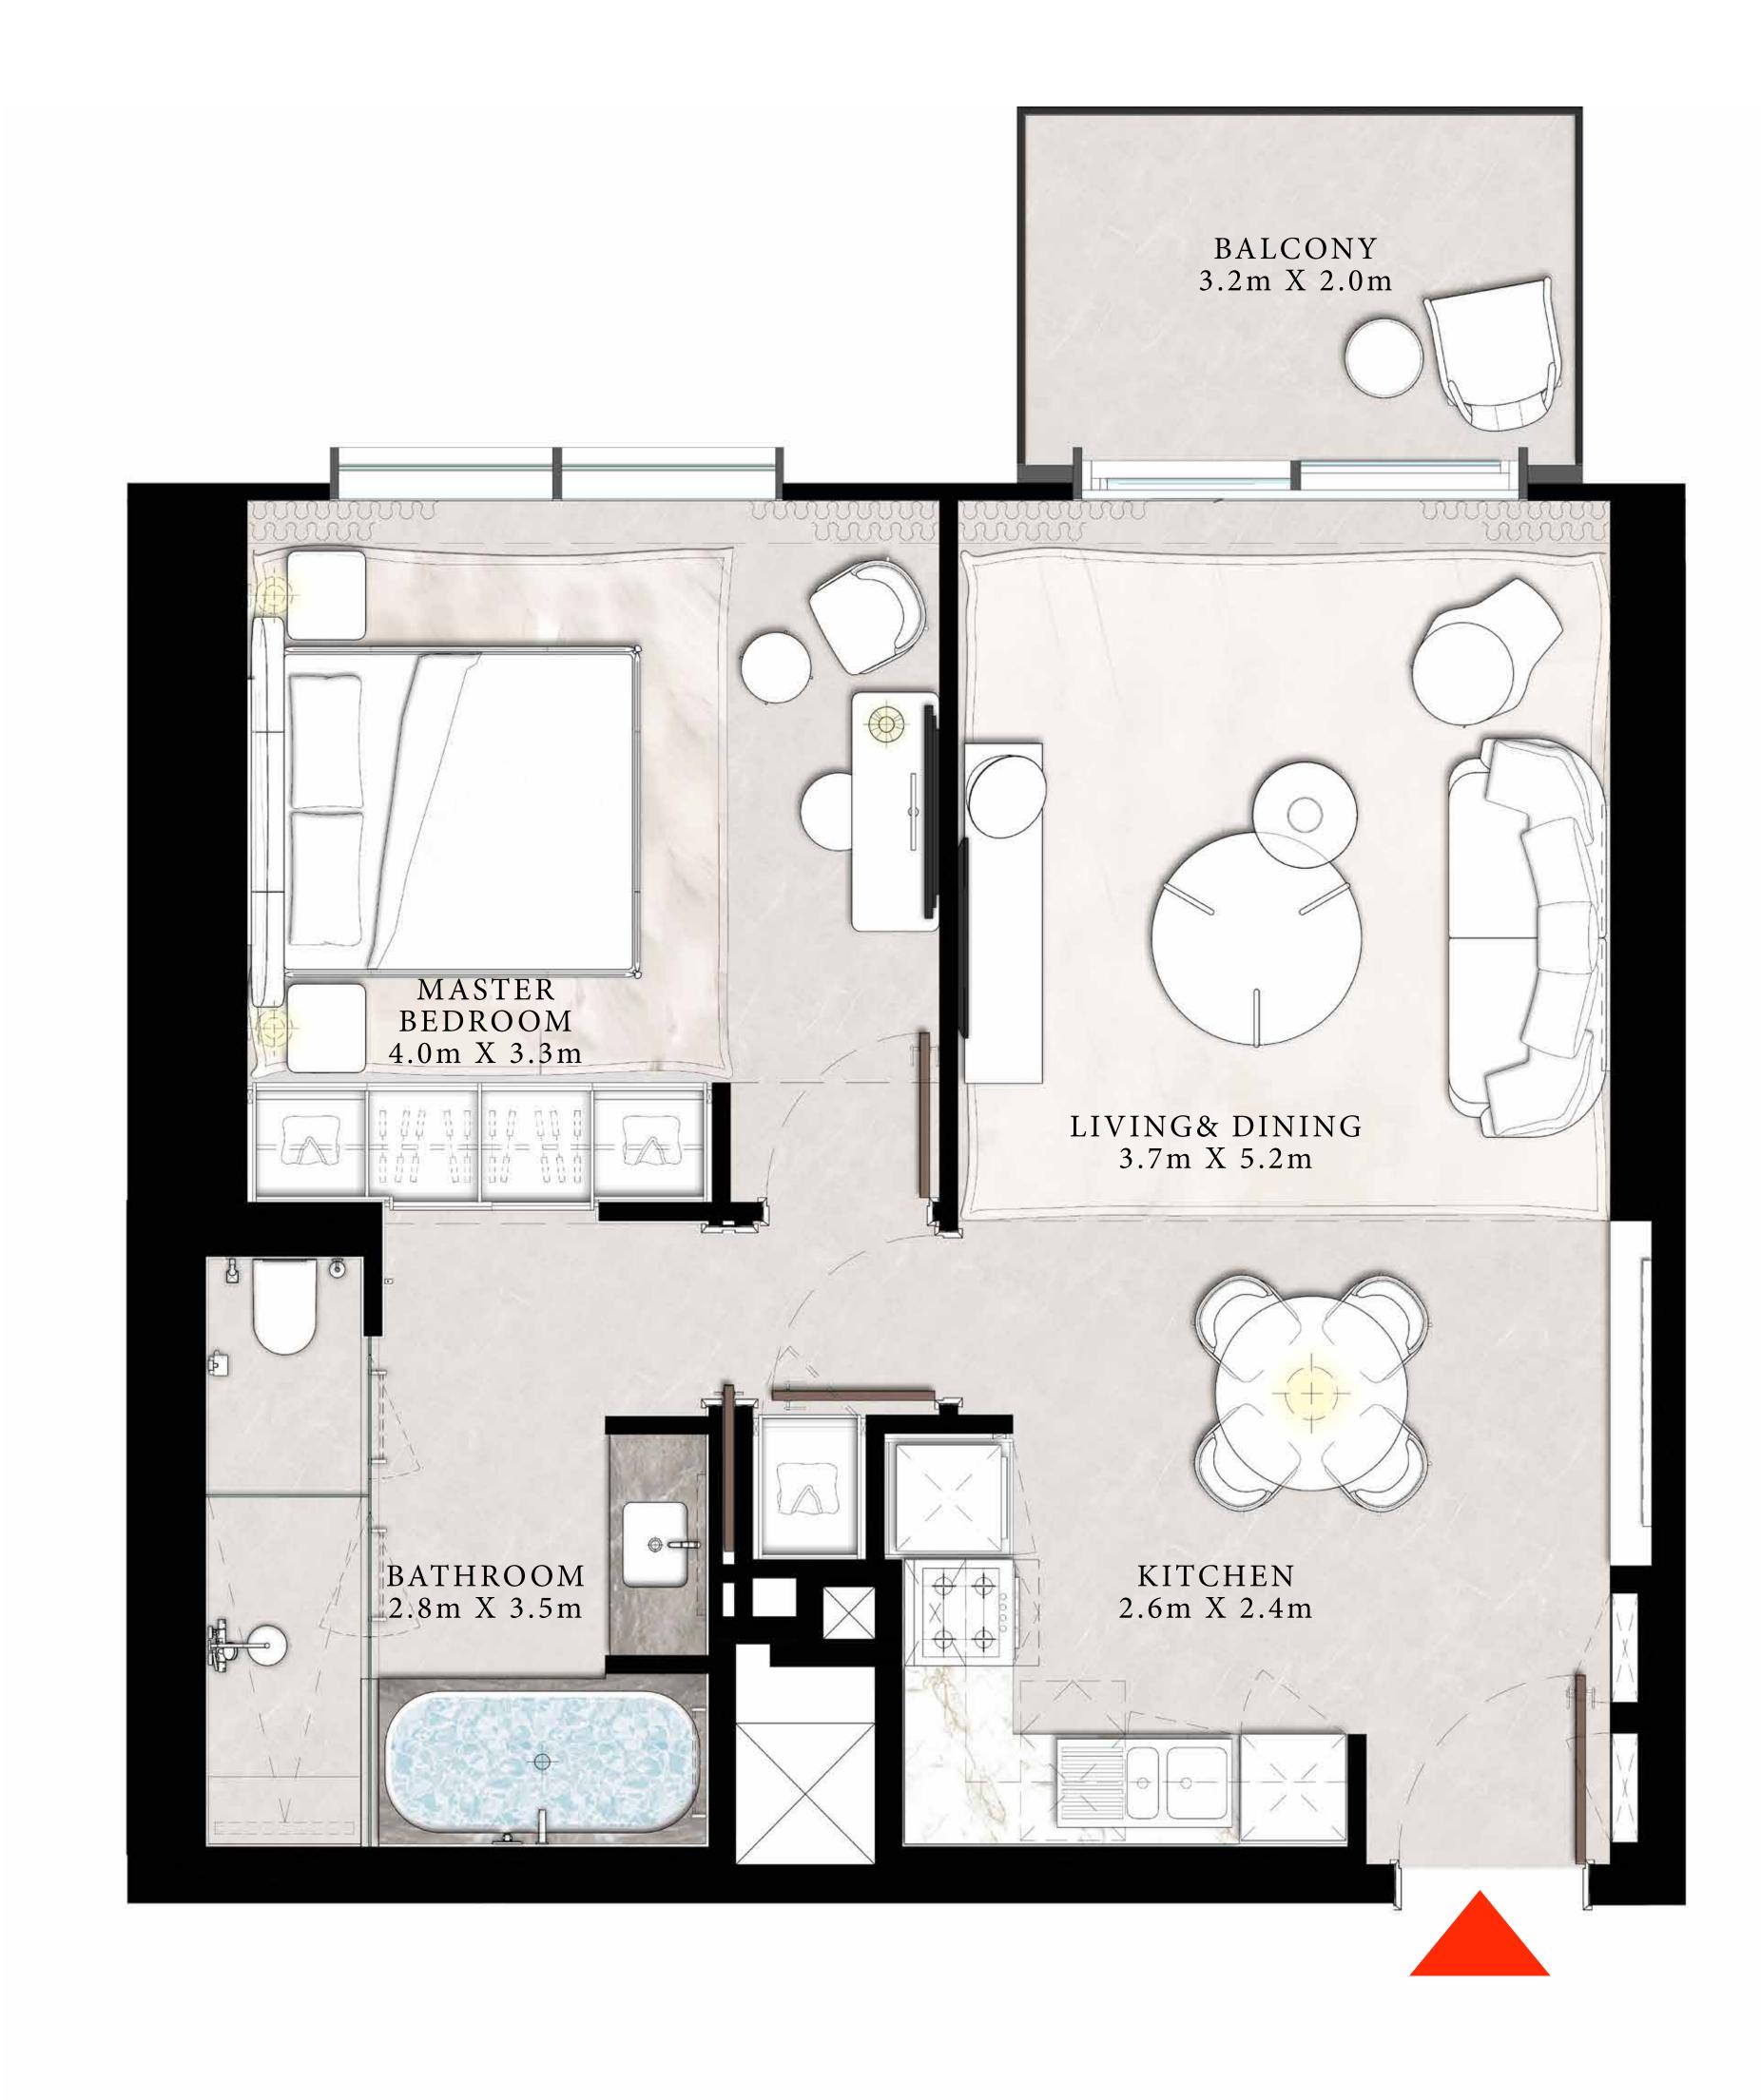

# DOWNTOWN+DUBAI THE RESIDENCES

TOWER 2

#### 2 BEDROOM TYPE C

UNITS 01 & 07 | LEVEL 21

| SUITE AREA   | 1214.81 SQ.FT. | 112.86 SQ.M. |  |
|--------------|----------------|--------------|--|
| BALCONY AREA | 71.26 SQ.FT.   | 6.62 SQ.M.   |  |
| TOTAL AREA   | 1286.07 SQ.FT. | 119.48 SQ.M. |  |