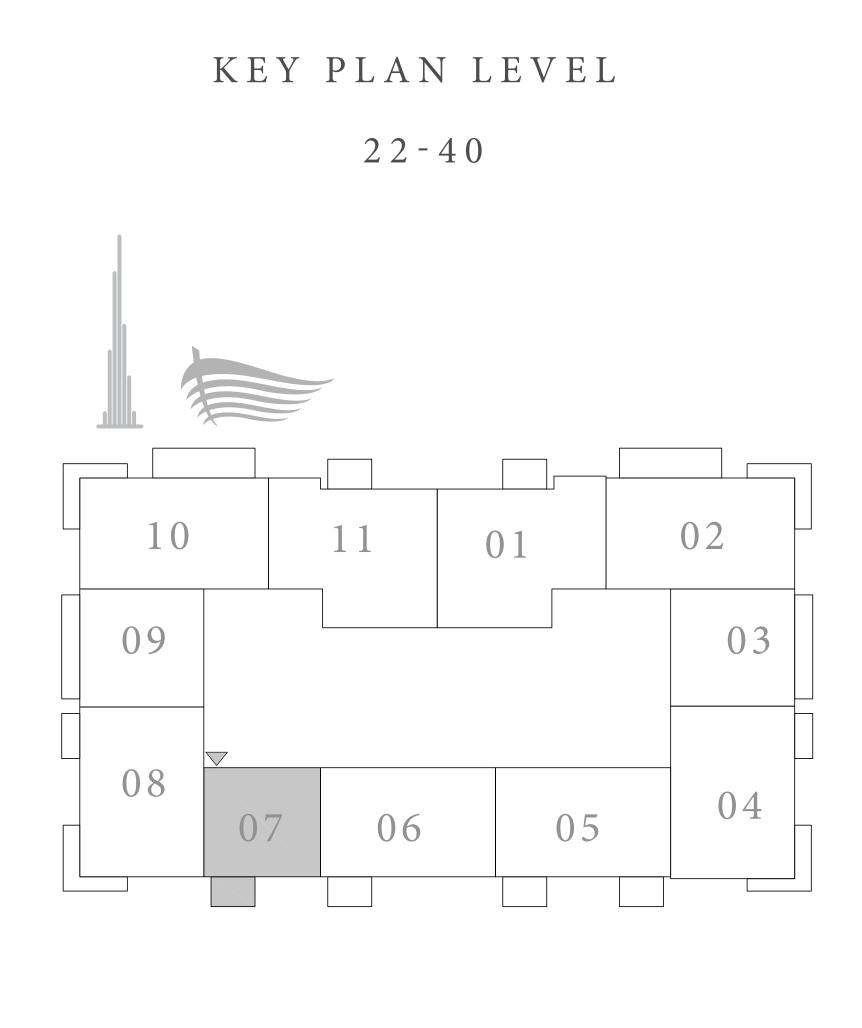

#### 1 BEDROOM TYPE A

UNIT 07 | LEVEL 22-40

| SUITE AREA   | 720.97 SQ.FT. | 66.98 SQ.M. |  |
|--------------|---------------|-------------|--|
| BALCONY AREA | 71.15 SQ.FT.  | 6.61 SQ.M.  |  |
| TOTAL AREA   | 792.12 SQ.FT. | 73.59 SQ.M. |  |