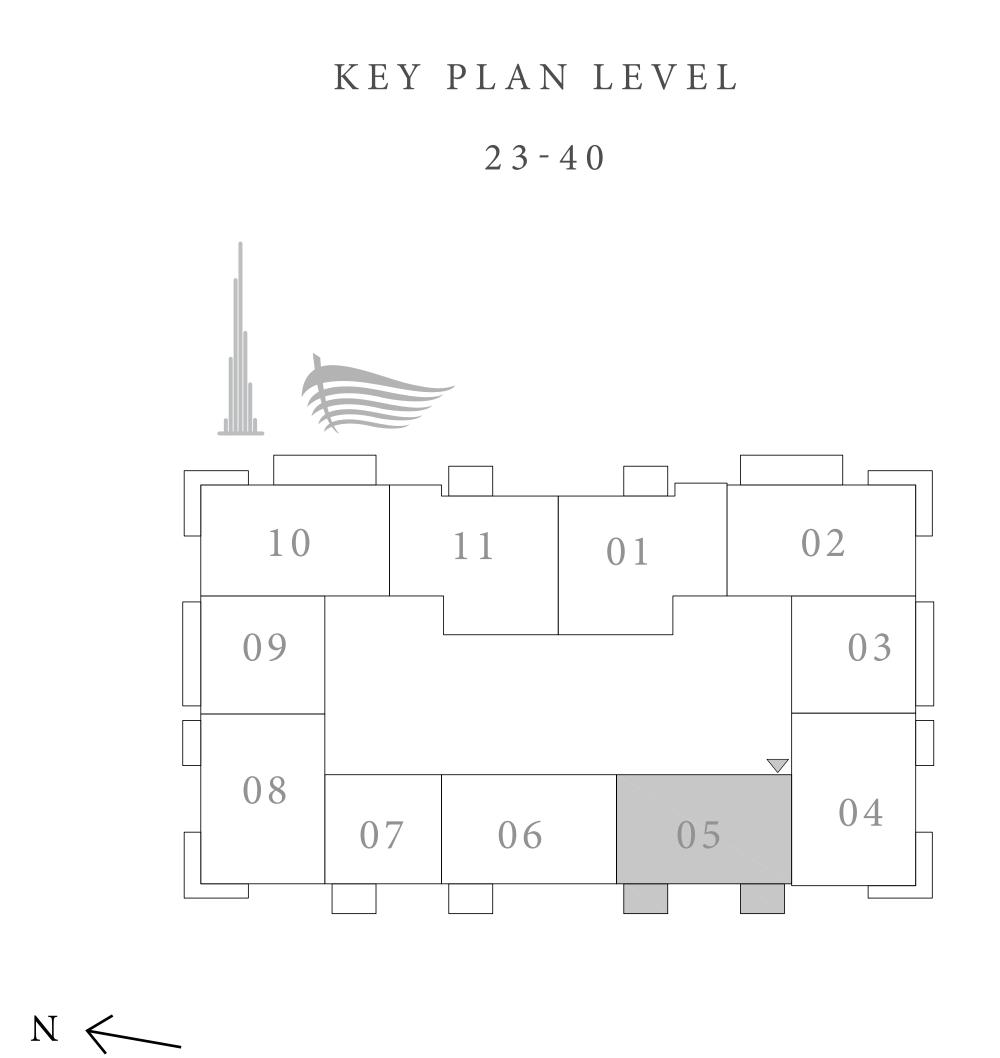

# DOWNTOWN+DUBAI THE RESIDENCES

TOWER 2

#### 2 BEDROOM TYPE D

UNIT 05 | LEVEL 23-40

| SUITE AREA   | 1079.51 SQ.FT. | 100.29 SQ.M. |
|--------------|----------------|--------------|
| BALCONY AREA | 142.41 SQ.FT.  | 13.23 SQ.M.  |
| TOTAL AREA   | 1221.92 SQ.FT. | 113.52 SQ.M. |