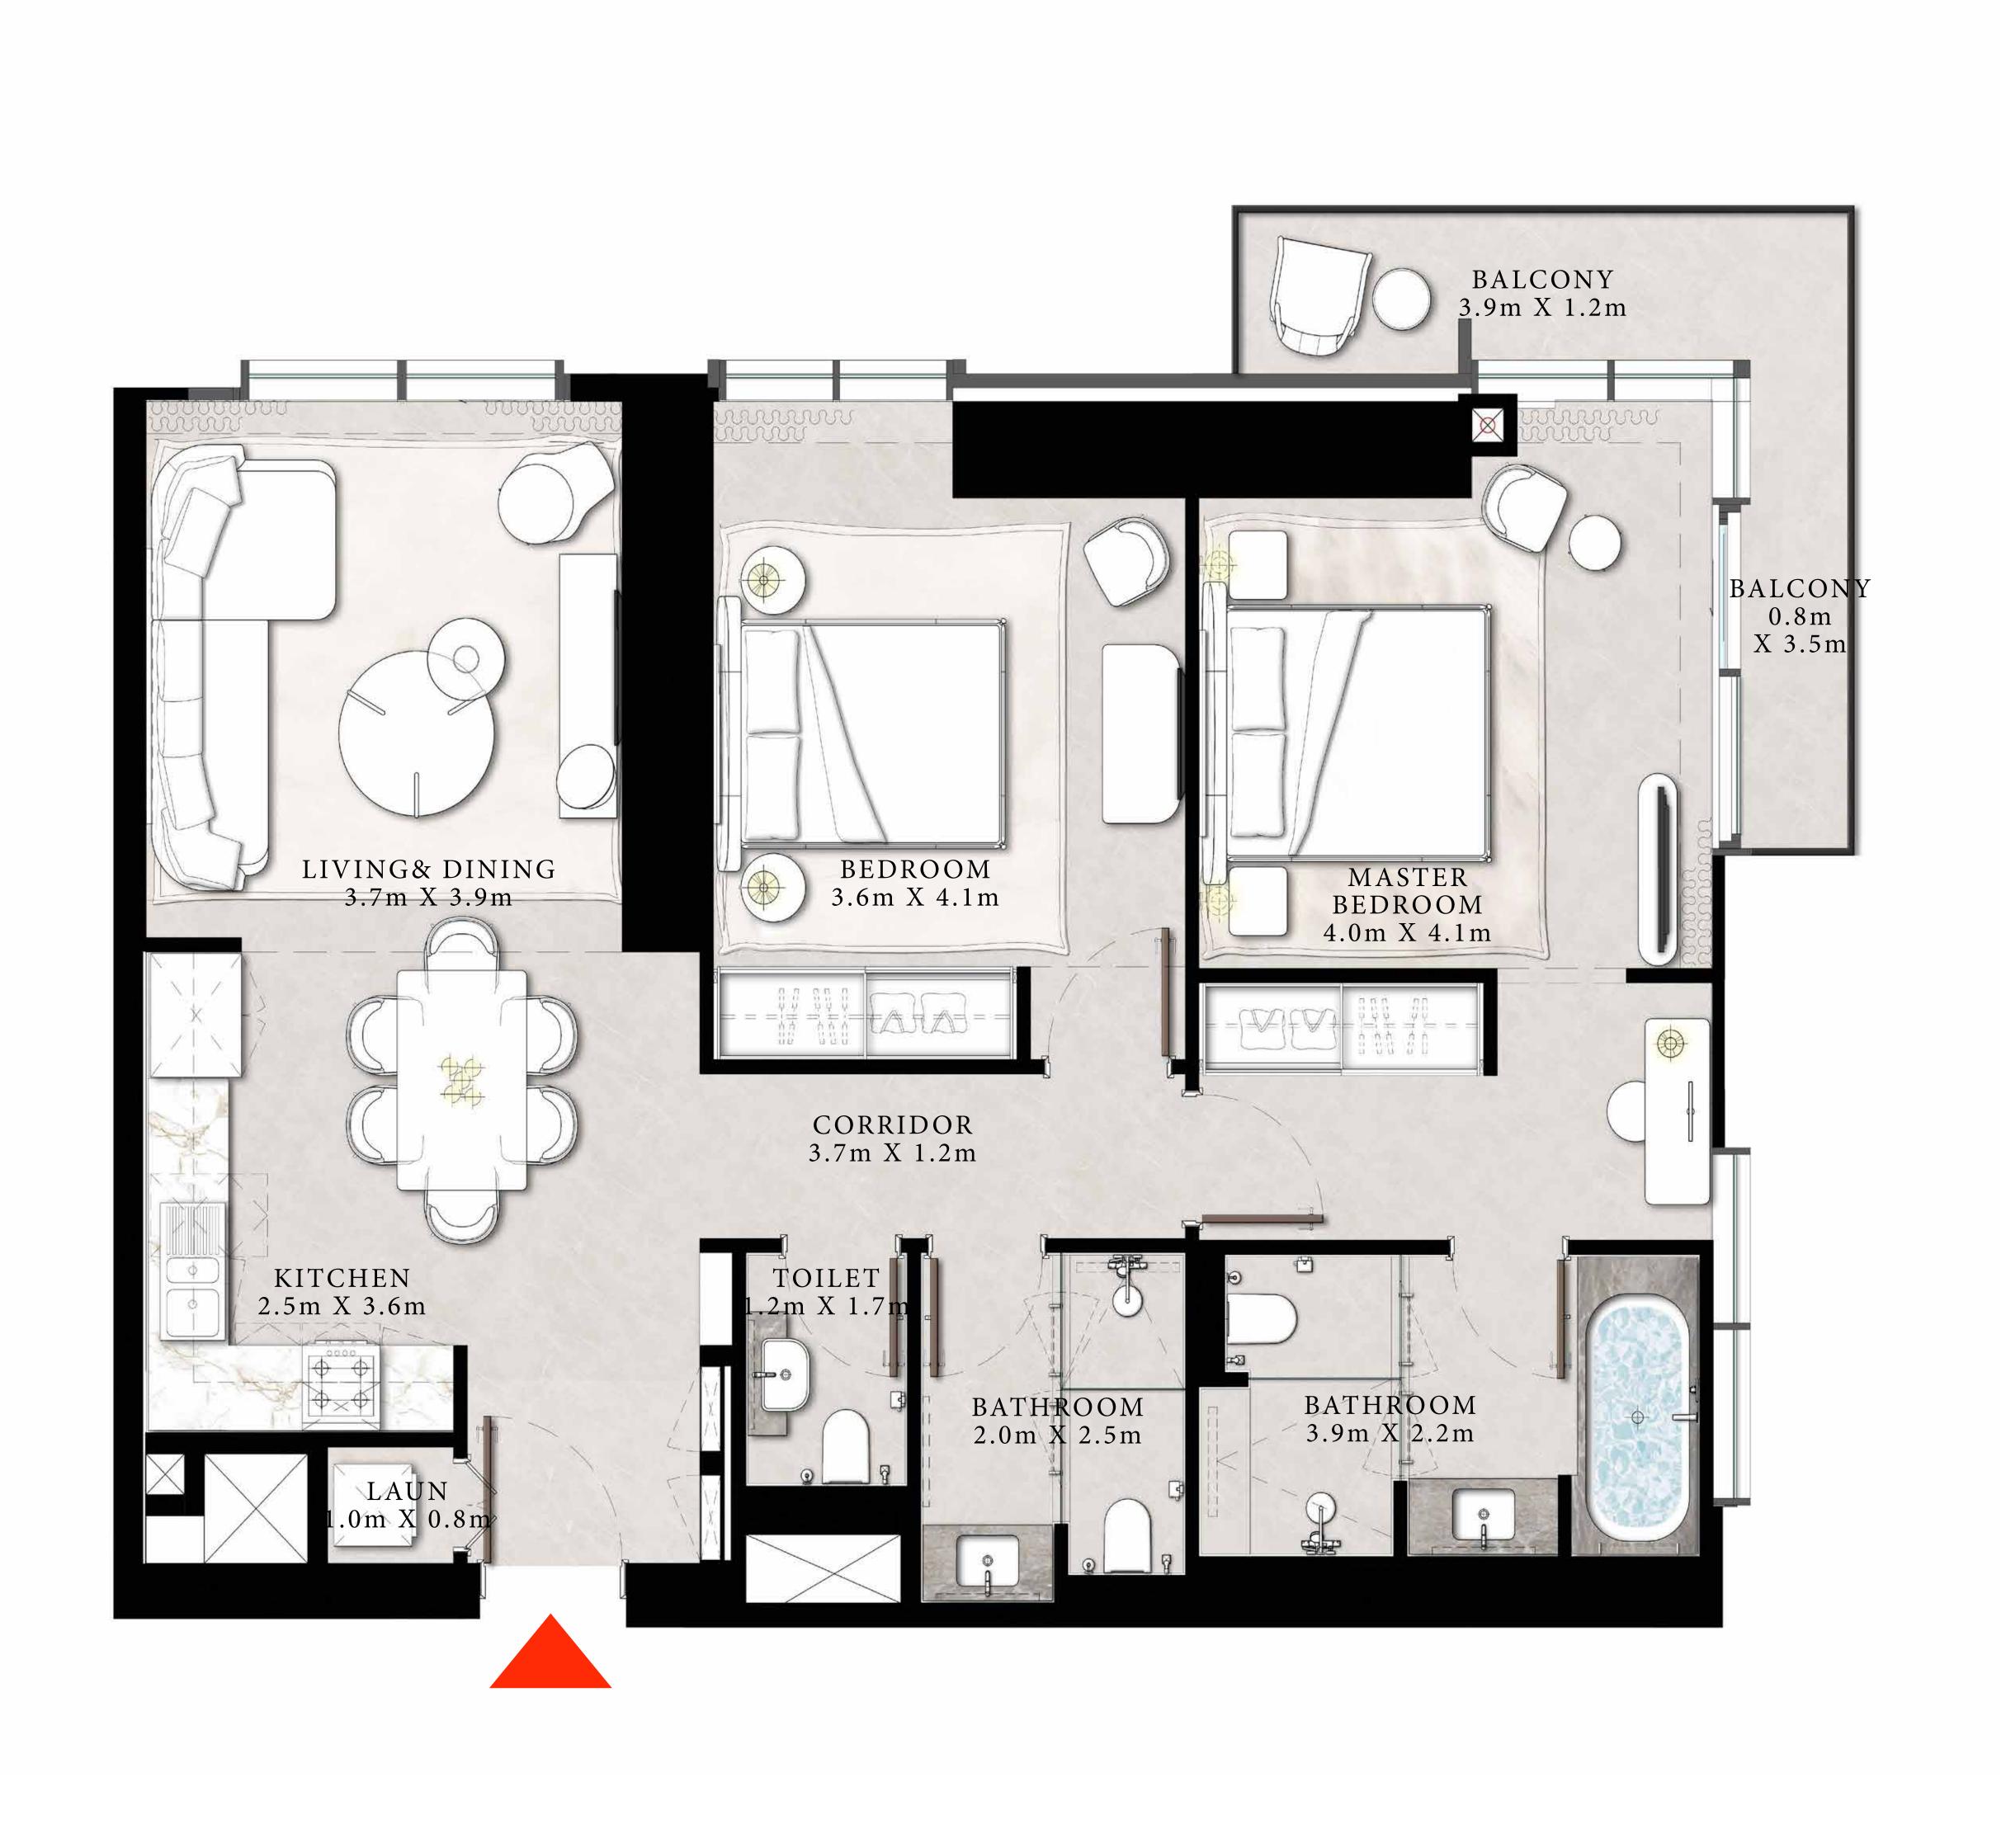

#### 2 BEDROOM TYPE B1

UNIT 02 | LEVEL PODIUM-2

| SUITE AREA   | 1135.38 SQ.FT. | 105.48 SQ.M. |  |
|--------------|----------------|--------------|--|
| BALCONY AREA | 108.61 SQ.FT.  | 10.09 SQ.M.  |  |
| TOTAL AREA   | 1243.99 SQ.FT. | 115.57 SQ.M. |  |