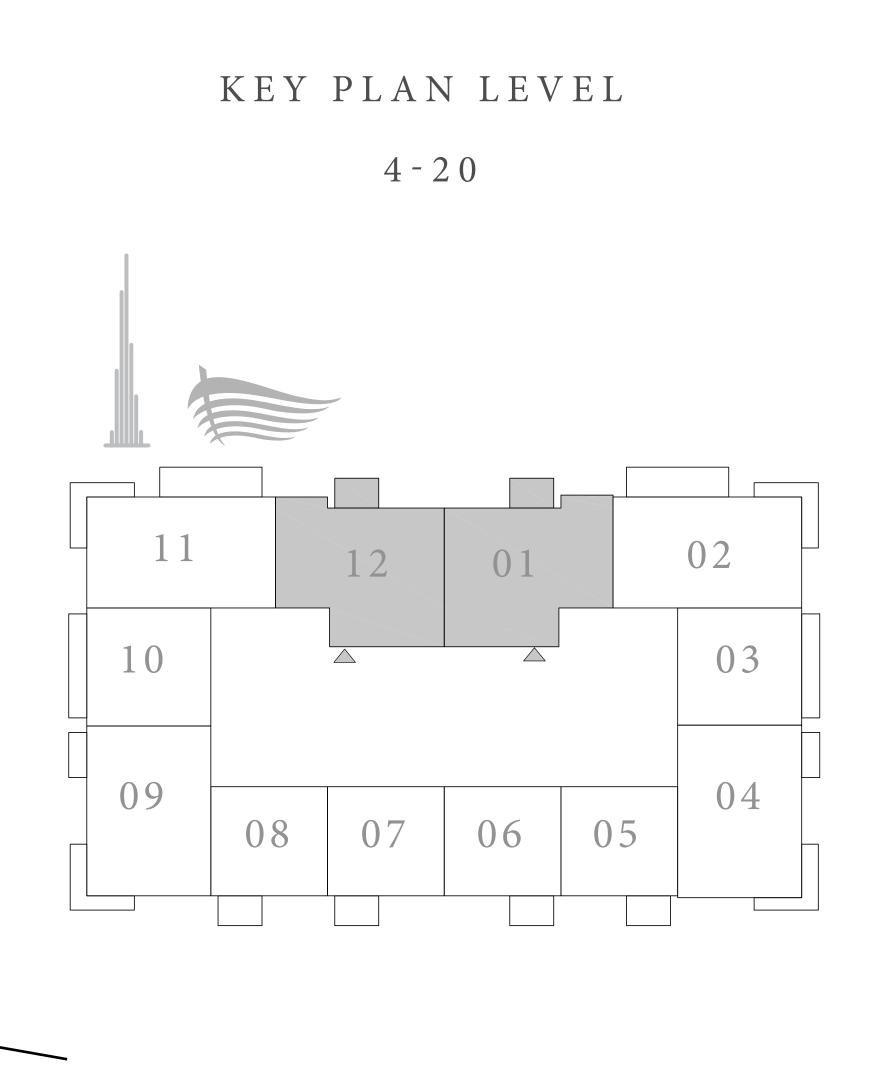

#### 2 BEDROOM TYPE C

UNITS 01 & 12 | LEVEL 4-20

| SUITE AREA   | 1214.92 SQ.FT. | 112.87 SQ.M. |
|--------------|----------------|--------------|
| BALCONY AREA | 71.15 SQ.FT.   | 6.61 SQ.M.   |
| TOTAL AREA   | 1286.07 SQ.FT. | 119.48 SQ.M. |

#### 2 BEDROOM TYPE A

UNITS 02 & 11 | LEVEL 4-20

| SUITE ARE  | A 1141.84 SQ.FT.  | 106.08 SQ.M. |
|------------|-------------------|--------------|
| BALCONY AF | REA 268.02 SQ.FT. | 24.90 SQ.M.  |
| TOTAL ARE  | EA 1409.86 SQ.FT. | 130.98 SQ.M. |

#### 1 BEDROOM TYPE B

UNITS 03 & 10 | LEVEL 4-20

| SUITE AREA   | 785.77 SQ.FT. | 73.00 SQ.M. |
|--------------|---------------|-------------|
| BALCONY AREA | 109.58 SQ.FT. | 10.18 SQ.M. |
| TOTAL AREA   | 895.35 SQ.FT. | 83.18 SQ.M. |

#### 2 BEDROOM TYPE B

UNITS 04 & 09 | LEVEL 4-20

| SUITE AREA   | 1134.41 SQ.FT. | 105.39 SQ.M. |
|--------------|----------------|--------------|
| BALCONY AREA | 154.35 SQ.FT.  | 14.34 SQ.M.  |
| TOTAL AREA   | 1288.76 SQ.FT. | 119.73 SQ.M. |

#### 1 BEDROOM TYPE A

UNITS 05 & 08 | LEVEL 4-20

| SUITE AREA   | 720.97 SQ.FT. | 66.98 SQ.M. |
|--------------|---------------|-------------|
| BALCONY AREA | 71.15 SQ.FT.  | 6.61 SQ.M.  |
| TOTAL AREA   | 792.12 SQ.FT. | 73.59 SQ.M. |

#### 1 BEDROOM TYPE A

UNITS 06 & 07 | LEVEL 4-20

| SUITE AREA   | 720.00 SQ.FT. | 66.89 SQ.M. |  |
|--------------|---------------|-------------|--|
| BALCONY AREA | 71.15 SQ.FT.  | 6.61 SQ.M.  |  |
| TOTAL AREA   | 791.15 SQ.FT. | 73.50 SQ.M. |  |