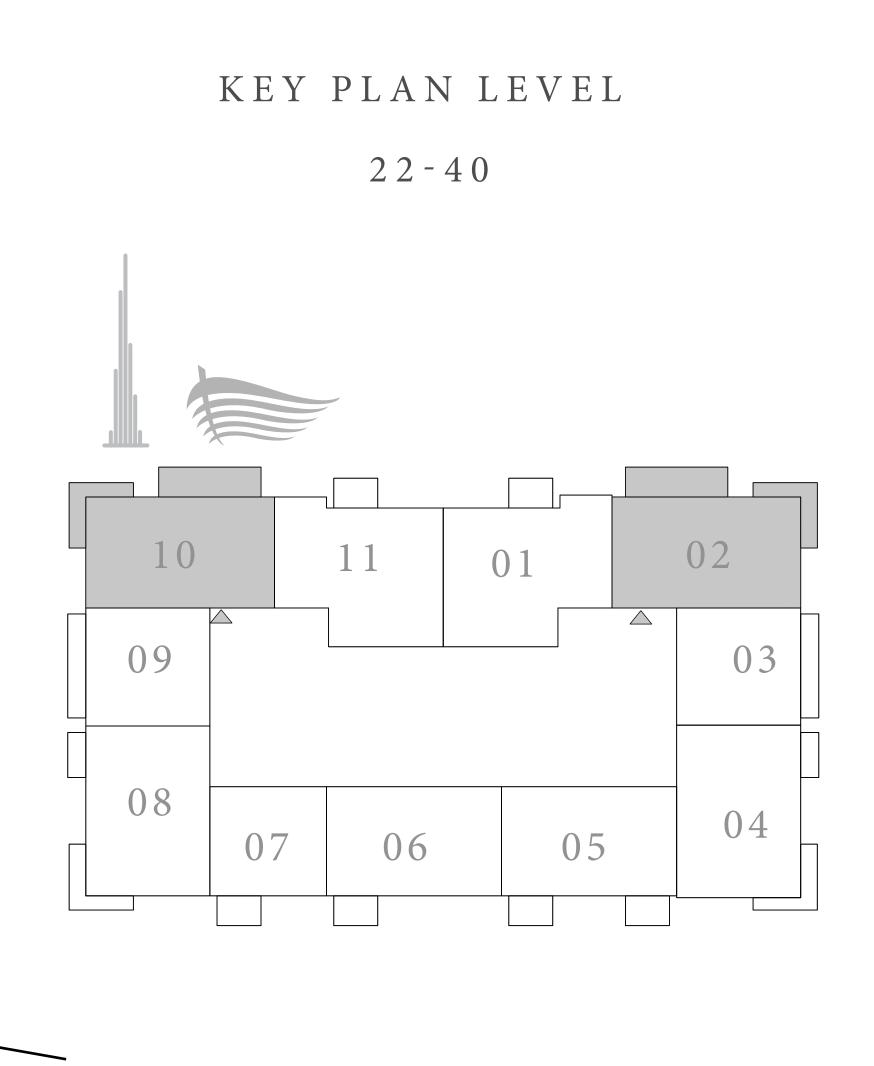

#### 2 BEDROOM TYPE A

UNITS 02 & 10 | LEVEL 22-40

| SUITE AREA   | 1141.84 SQ.FT. | 106.08 SQ.M. |
|--------------|----------------|--------------|
| BALCONY AREA | 268.02 SQ.FT.  | 24.90 SQ.M.  |
| TOTAL AREA   | 1409.86 SQ.FT. | 130.98 SQ.M. |

#### 1 BEDROOM TYPE B

UNITS 03 & 09 | LEVEL 22-40

| SUITE AREA   | 785.77 SQ.FT. | 73.00 SQ.M. |
|--------------|---------------|-------------|
| BALCONY AREA | 109.58 SQ.FT. | 10.18 SQ.M. |
| TOTAL AREA   | 895.35 SQ.FT. | 83.18 SQ.M. |

#### 2 BEDROOM TYPE B

UNITS 04 & 08 | LEVEL 22-40

| SUITE AREA   | 1134.41 SQ.FT. | 105.39 SQ.M. |
|--------------|----------------|--------------|
| BALCONY AREA | 154.35 SQ.FT.  | 14.34 SQ.M.  |
| TOTAL AREA   | 1288.76 SQ.FT. | 119.73 SQ.M. |