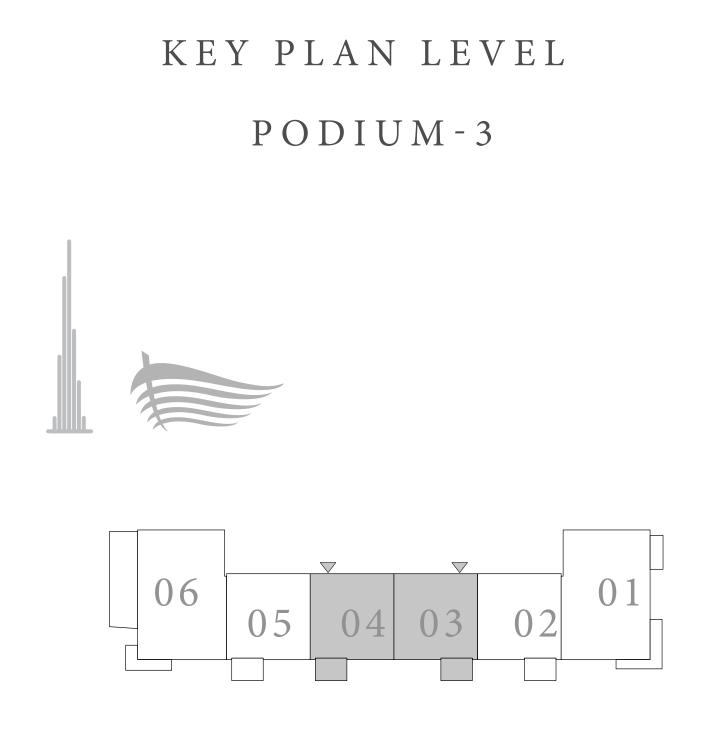

#### 2 BEDROOM TYPE B

UNIT 01 | LEVEL PODIUM-3

| SUITE AREA   | 1133.98 SQ.FT. | 105.35 SQ.M. |
|--------------|----------------|--------------|
| BALCONY AREA | 158.12 SQ.FT.  | 14.69 SQ.M.  |
| TOTAL AREA   | 1292.10 SQ.FT. | 120.04 SQ.M. |