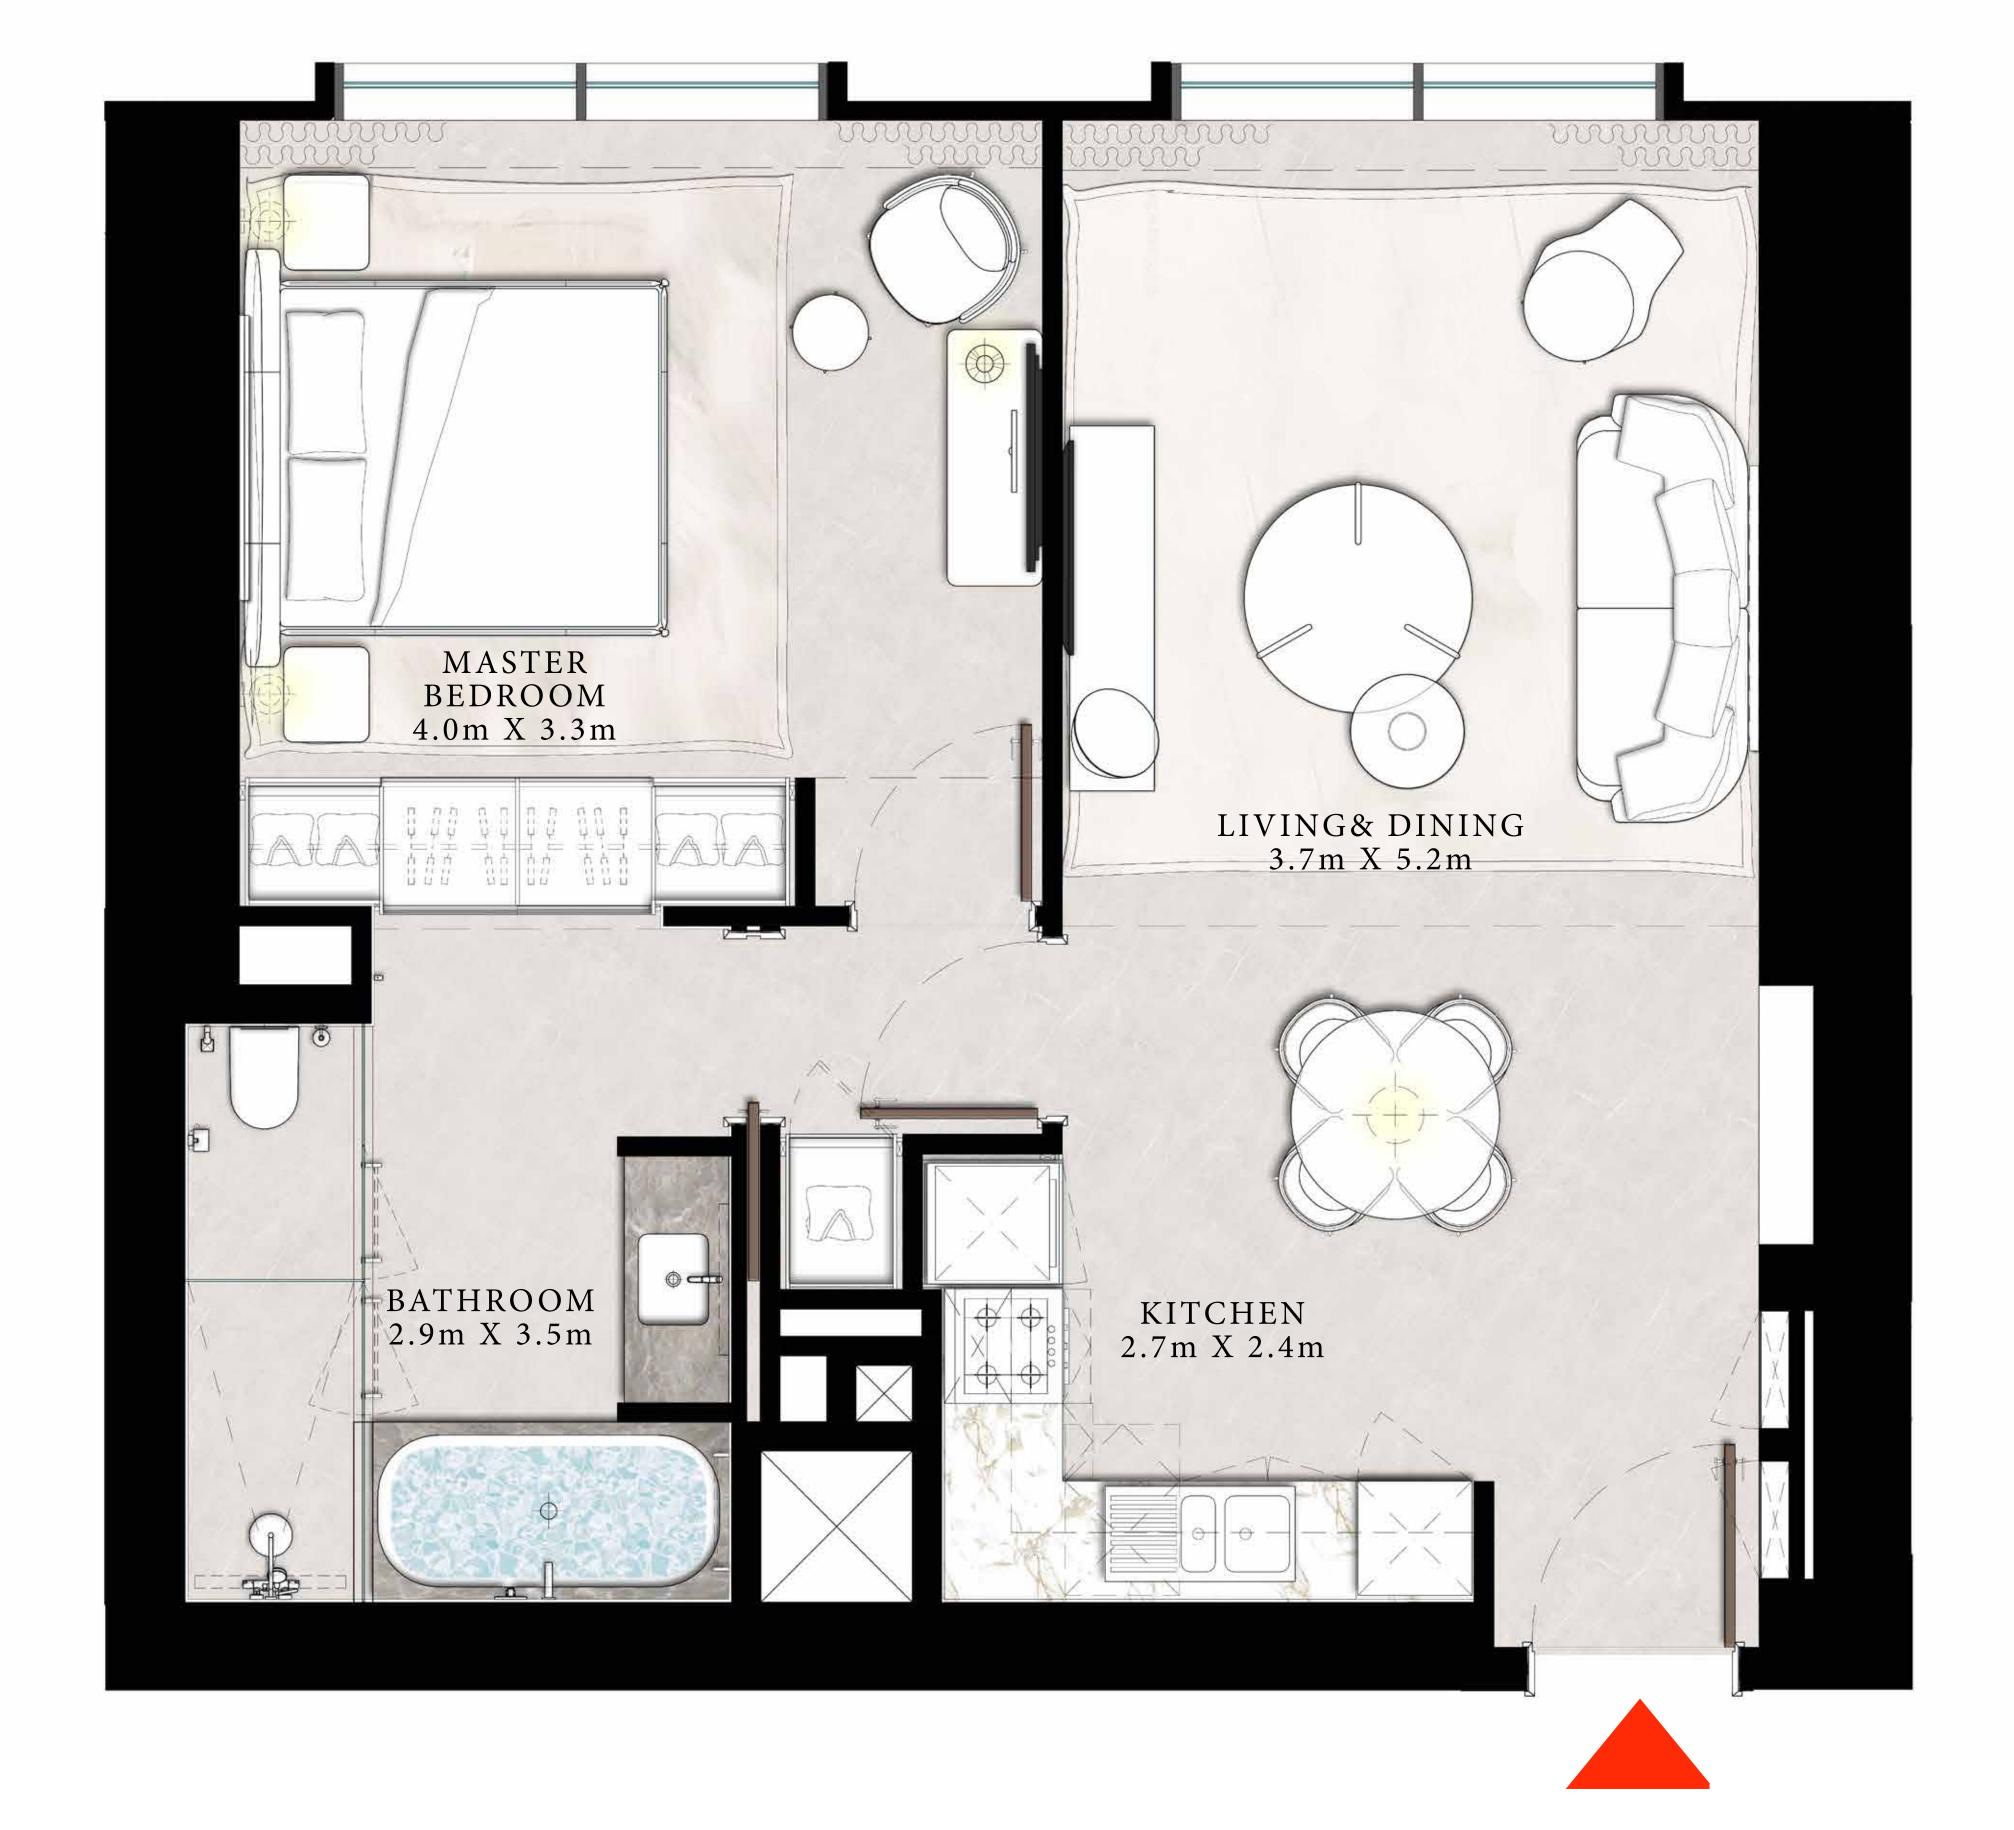

#### 1 BEDROOM TYPE C

UNIT 01 | LEVEL PODIUM-2

| SUITE AREA   | 787.16 SQ.FT. | 73.13 SQ.M. |  |
|--------------|---------------|-------------|--|
| BALCONY AREA | 0 SQ.FT.      | 0 SQ.M.     |  |
| TOTAL AREA   | 787.16 SQ.FT. | 73.13 SQ.M. |  |