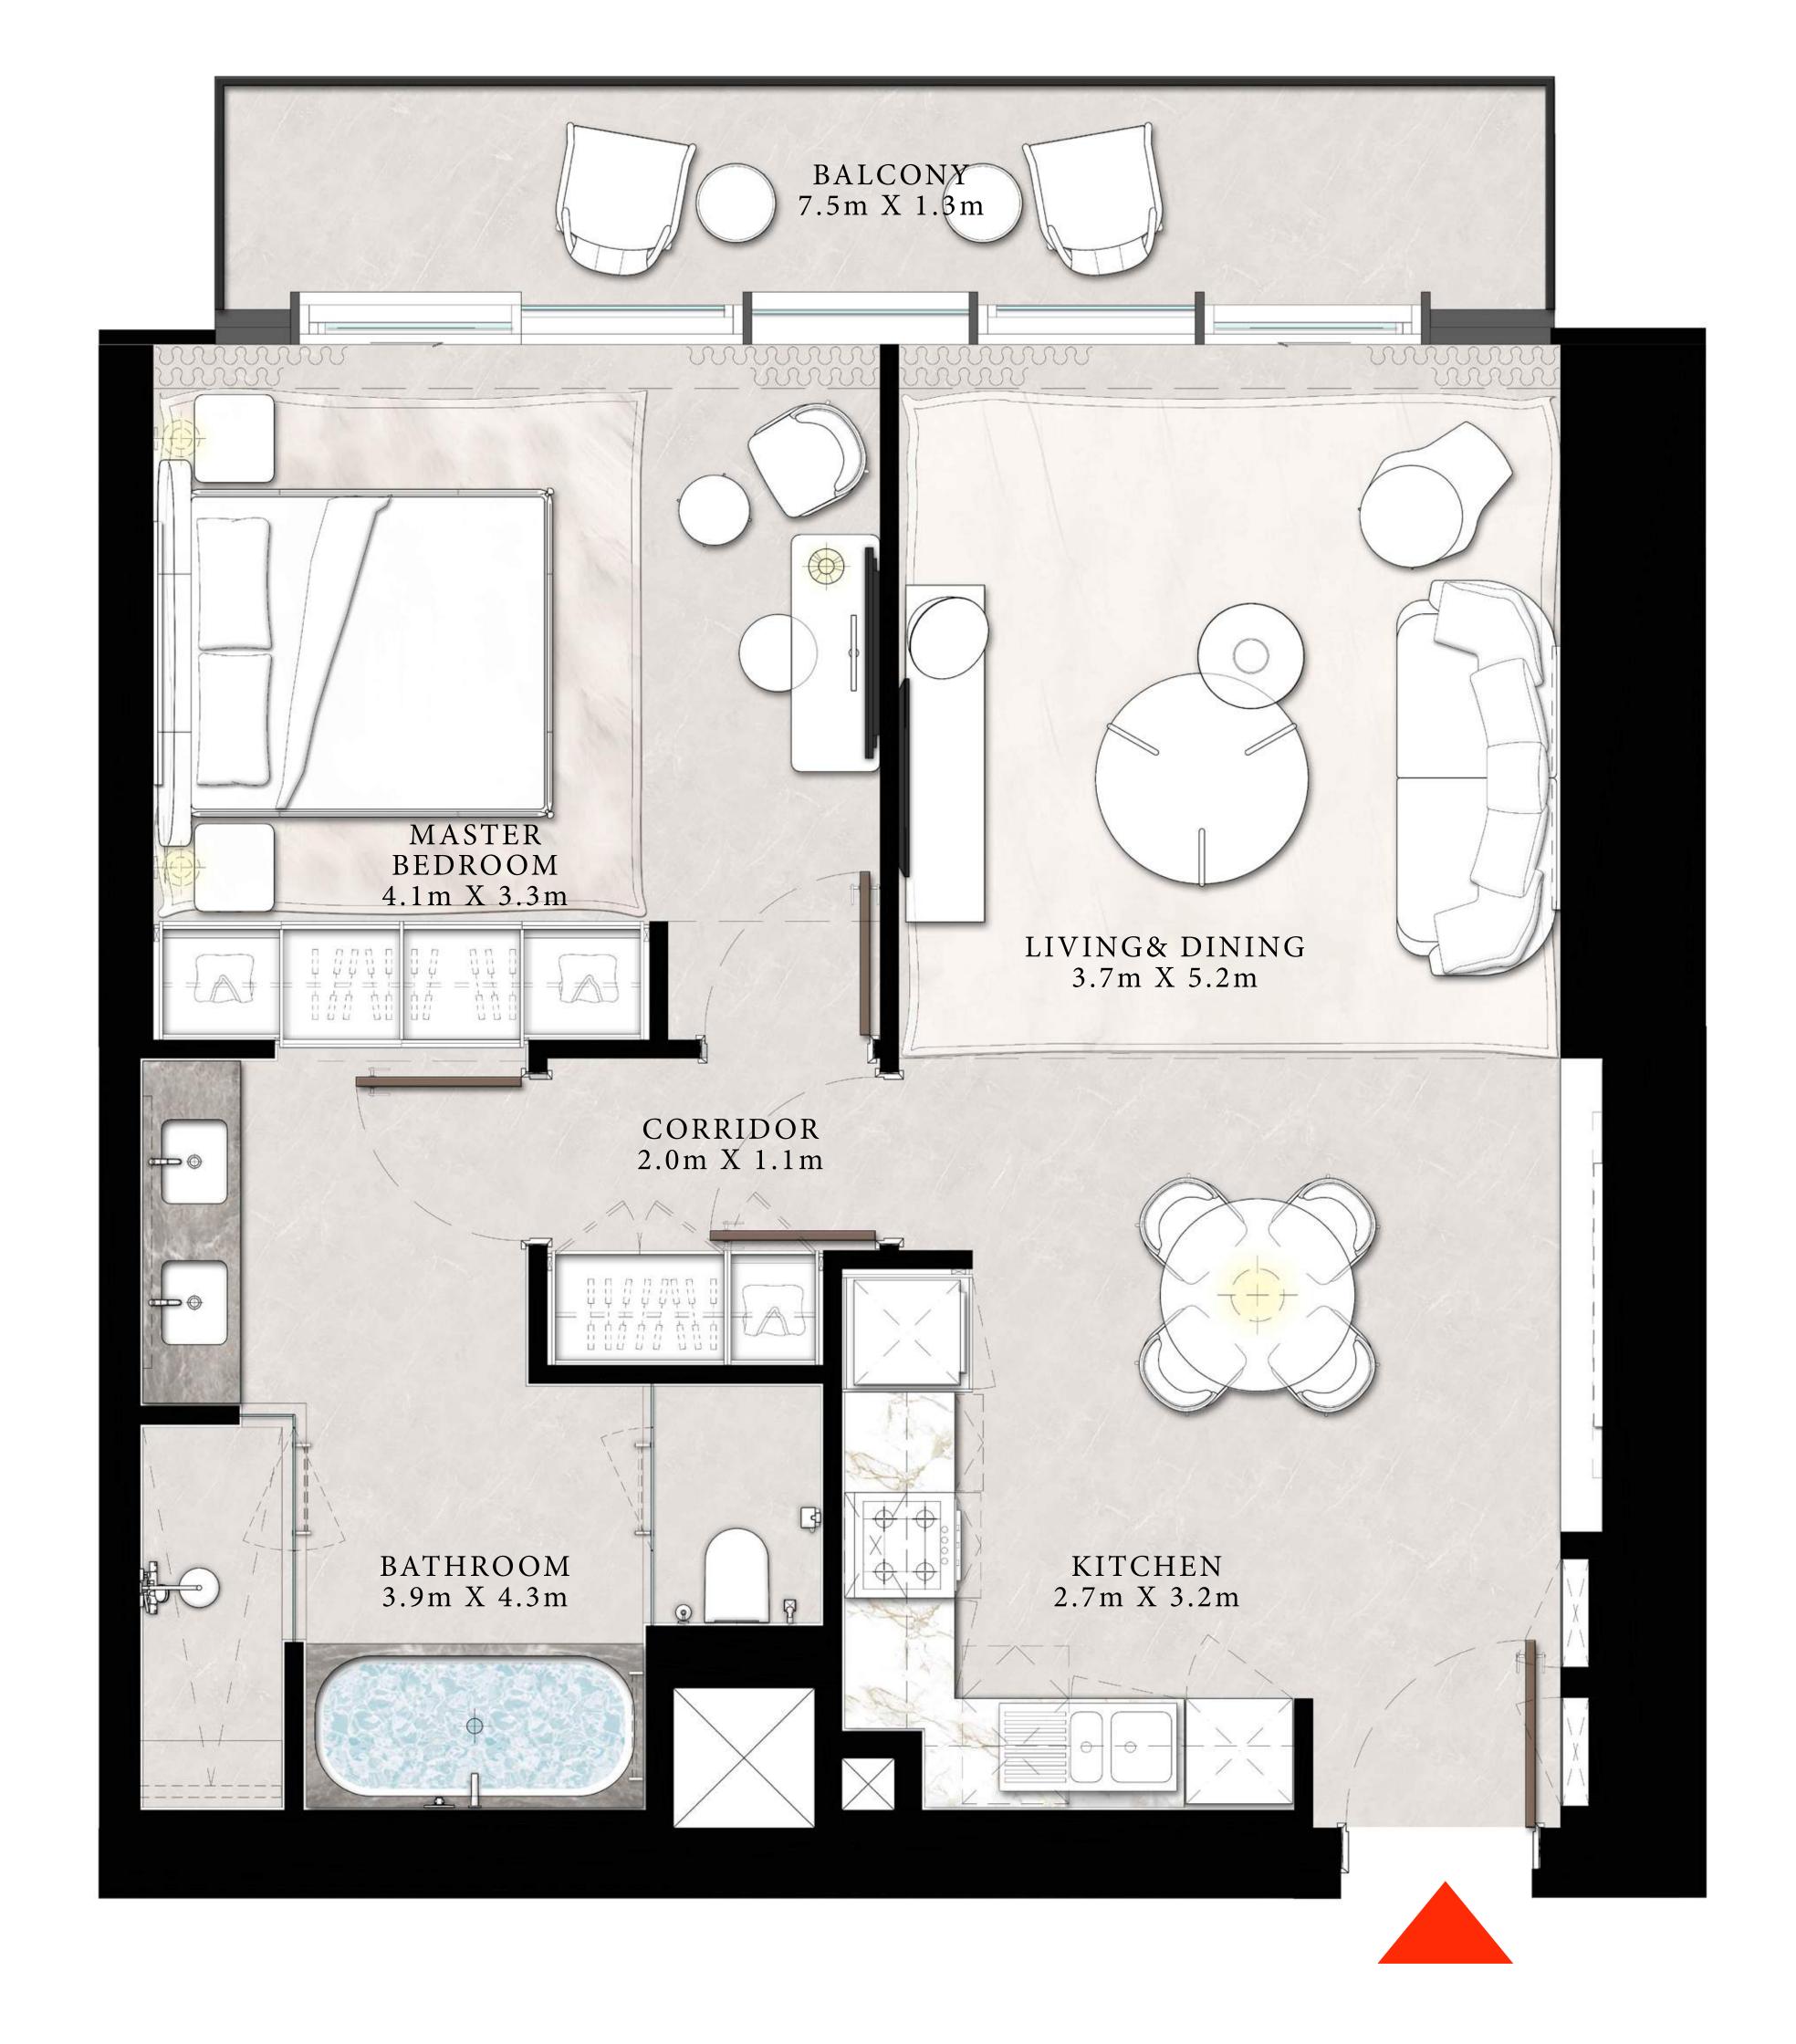

# DOWNTOWN+DUBAI THE RESIDENCES

TOWER 2

#### 2 BEDROOM TYPE A

UNITS 02 & 10 | LEVEL 22-40

| SUITE AREA   | 1141.84 SQ.FT. | 106.08 SQ.M. |
|--------------|----------------|--------------|
| BALCONY AREA | 268.02 SQ.FT.  | 24.90 SQ.M.  |
| TOTAL AREA   | 1409.86 SQ.FT. | 130.98 SQ.M. |