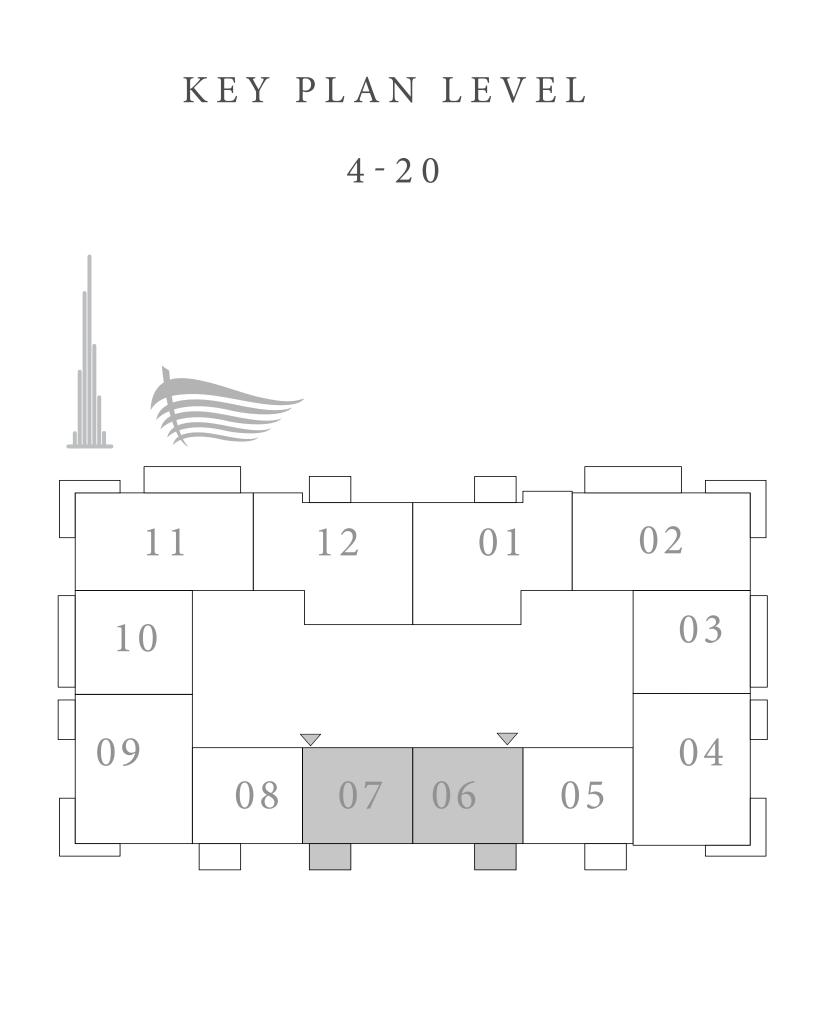

#### 2 BEDROOM TYPE C

UNITS 01 & 12 | LEVEL 4-20

| SUITE AREA   | 1214.92 SQ.FT. | 112.87 SQ.M. |
|--------------|----------------|--------------|
| BALCONY AREA | 71.15 SQ.FT.   | 6.61 SQ.M.   |
| TOTAL AREA   | 1286.07 SQ.FT. | 119.48 SQ.M. |

#### 2 BEDROOM TYPE A

UNITS 02 & 11 | LEVEL 4-20

| SUITE ARE  | A 1141.84 SQ.FT.  | 106.08 SQ.M. |
|------------|-------------------|--------------|
| BALCONY AF | REA 268.02 SQ.FT. | 24.90 SQ.M.  |
| TOTAL ARE  | EA 1409.86 SQ.FT. | 130.98 SQ.M. |

#### 1 BEDROOM TYPE B

UNITS 03 & 10 | LEVEL 4-20

| SUITE AREA   | 785.77 SQ.FT. | 73.00 SQ.M. |
|--------------|---------------|-------------|
| BALCONY AREA | 109.58 SQ.FT. | 10.18 SQ.M. |
| TOTAL AREA   | 895.35 SQ.FT. | 83.18 SQ.M. |

#### 2 BEDROOM TYPE B

UNITS 04 & 09 | LEVEL 4-20

| SUITE AREA   | 1134.41 SQ.FT. | 105.39 SQ.M. |
|--------------|----------------|--------------|
| BALCONY AREA | 154.35 SQ.FT.  | 14.34 SQ.M.  |
| TOTAL AREA   | 1288.76 SQ.FT. | 119.73 SQ.M. |

#### 1 BEDROOM TYPE A

UNITS 05 & 08 | LEVEL 4-20

| SUITE AREA   | 720.97 SQ.FT. | 66.98 SQ.M. |
|--------------|---------------|-------------|
| BALCONY AREA | 71.15 SQ.FT.  | 6.61 SQ.M.  |
| TOTAL AREA   | 792.12 SQ.FT. | 73.59 SQ.M. |

#### 1 BEDROOM TYPE A

UNITS 06 & 07 | LEVEL 4-20

| SUITE AREA   | 720.00 SQ.FT. | 66.89 SQ.M. |  |
|--------------|---------------|-------------|--|
| BALCONY AREA | 71.15 SQ.FT.  | 6.61 SQ.M.  |  |
| TOTAL AREA   | 791.15 SQ.FT. | 73.50 SQ.M. |  |