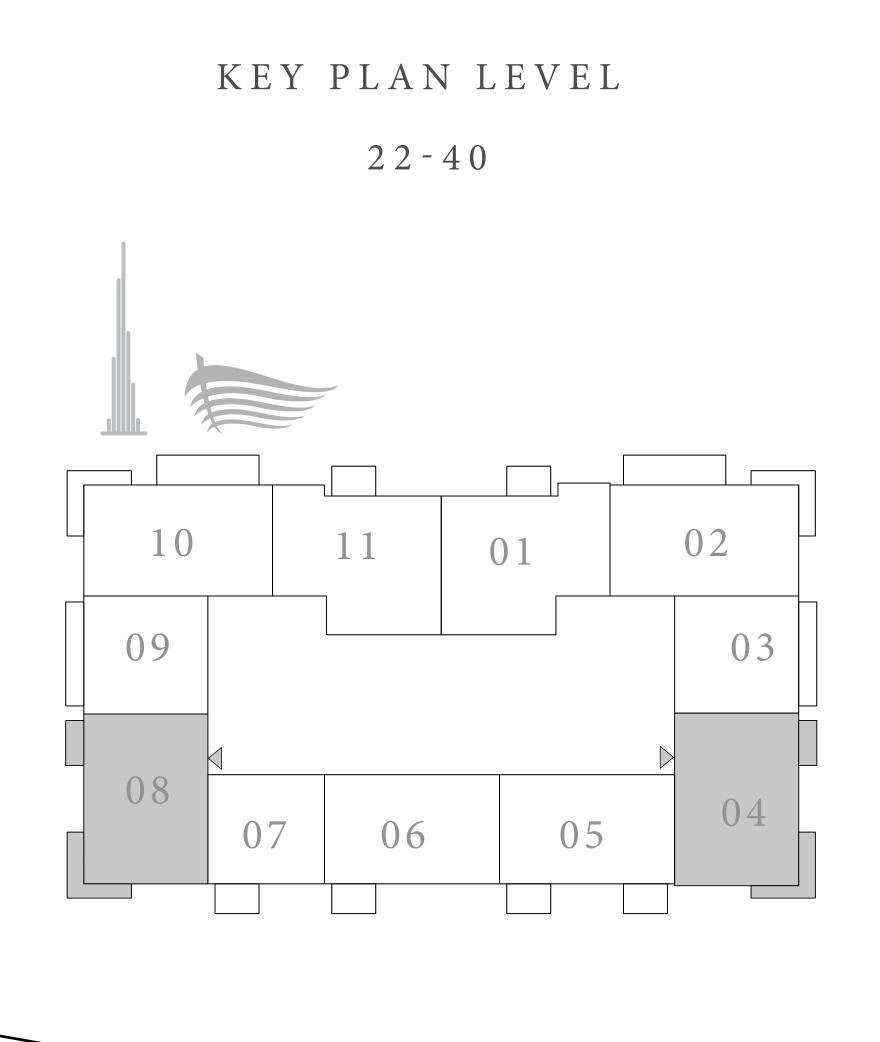

# DOWNTOWN+DUBAI THE RESIDENCES

TOWER 2

#### 2 BEDROOM TYPE A

UNITS 02 & 10 | LEVEL 22-40

| SUITE AREA   | 1141.84 SQ.FT. | 106.08 SQ.M. |
|--------------|----------------|--------------|
| BALCONY AREA | 268.02 SQ.FT.  | 24.90 SQ.M.  |
| TOTAL AREA   | 1409.86 SQ.FT. | 130.98 SQ.M. |