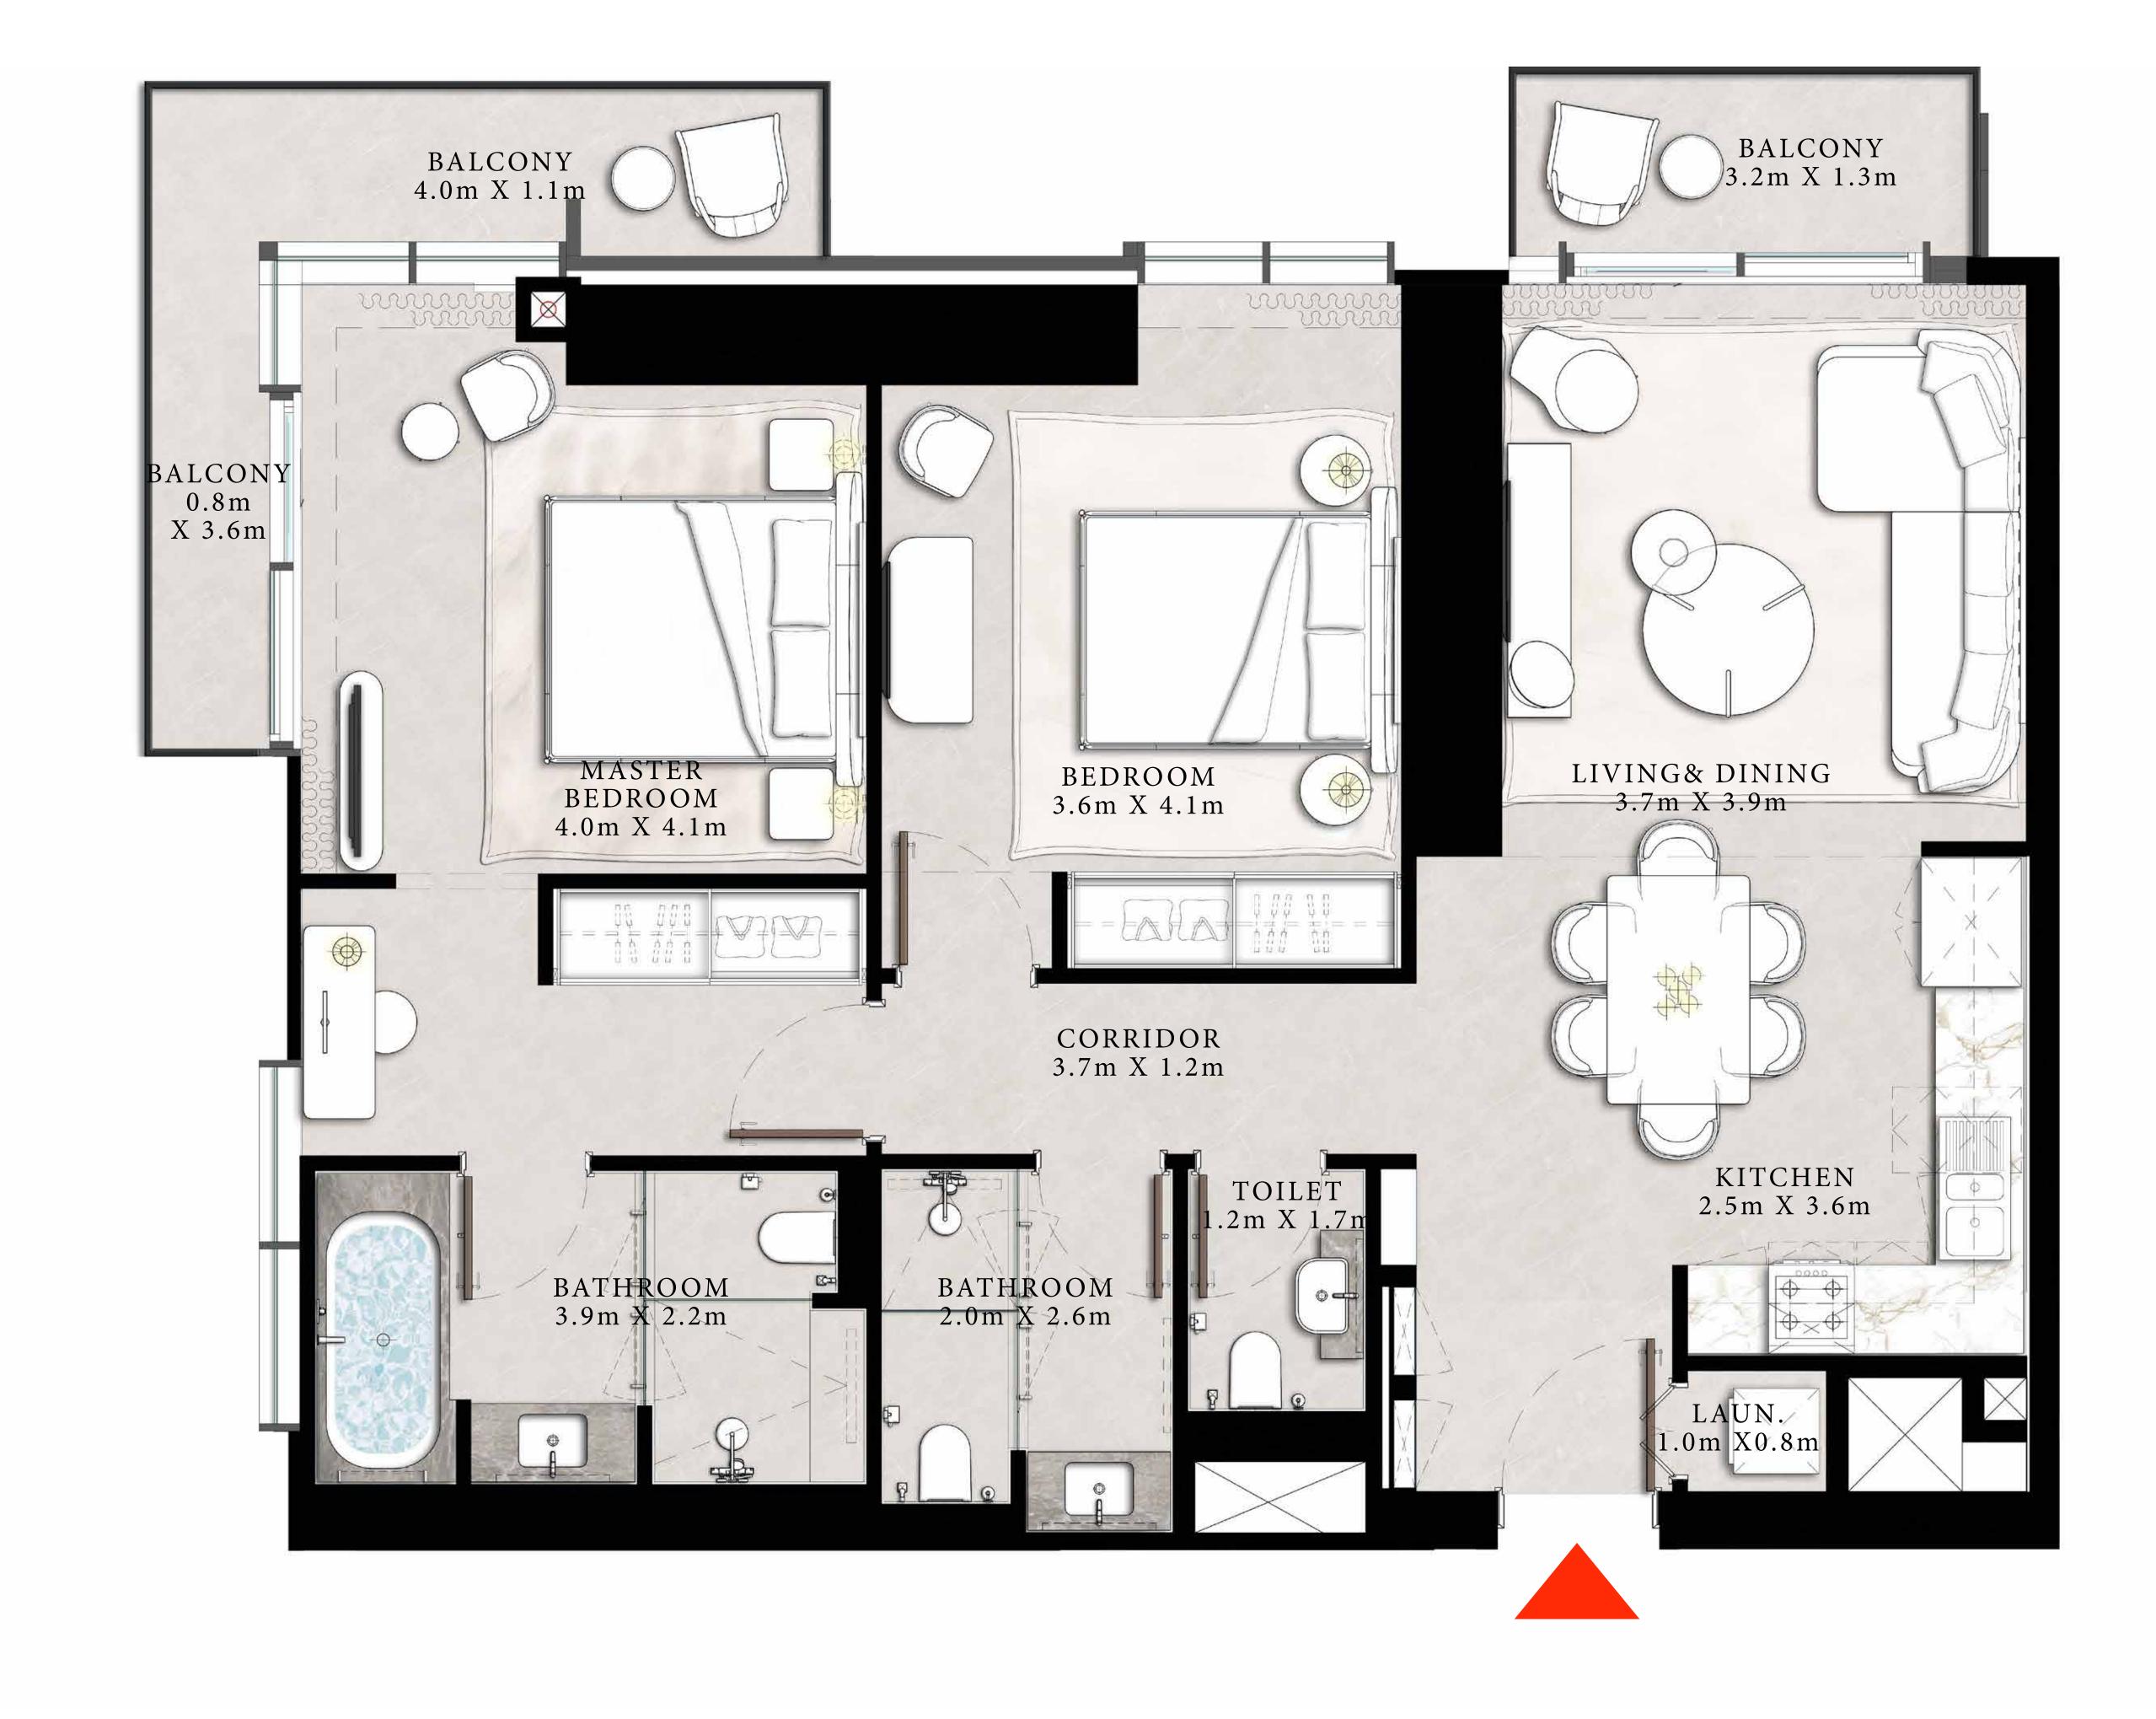

# DOWNTOWN+DUBAI THE RESIDENCES

TOWER 2

#### 2 BEDROOM TYPE A

UNITS 02 & 11 | LEVEL 4-20

| SUITE ARE  | A 1141.84 SQ.FT.  | 106.08 SQ.M. |
|------------|-------------------|--------------|
| BALCONY AF | REA 268.02 SQ.FT. | 24.90 SQ.M.  |
| TOTAL ARE  | EA 1409.86 SQ.FT. | 130.98 SQ.M. |