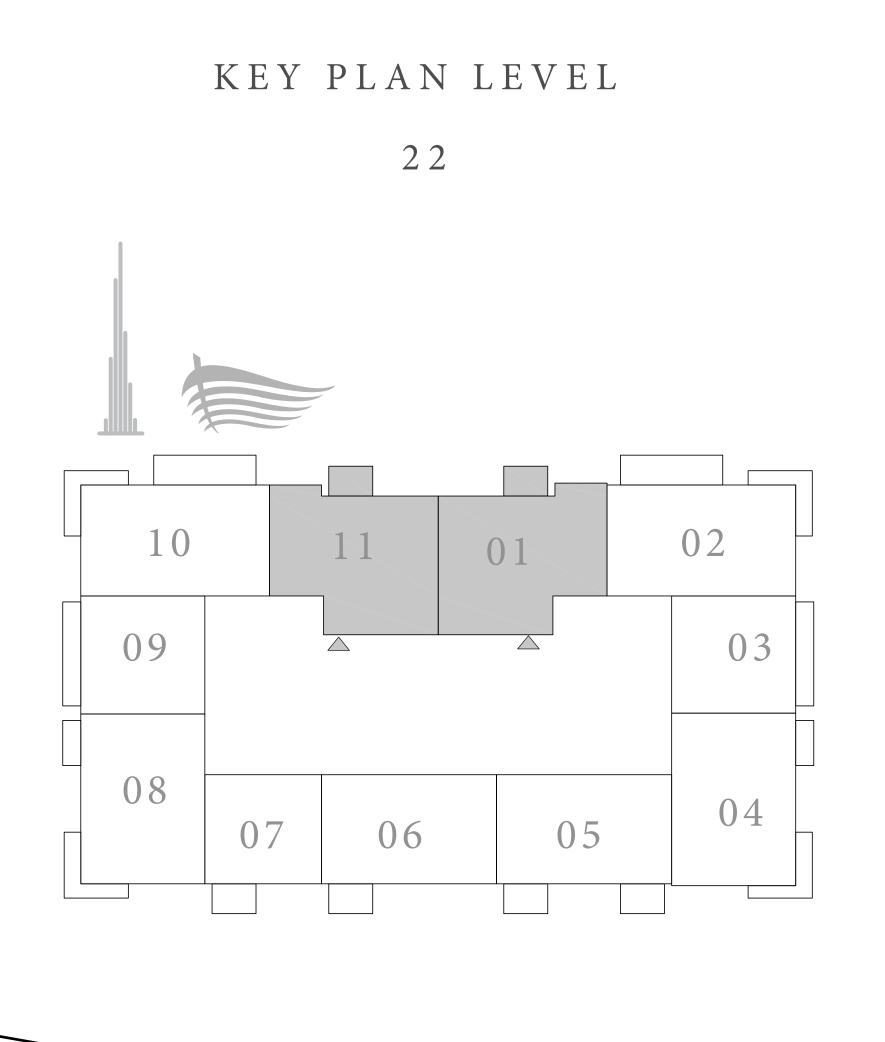

# DOWNTOWN+DUBAI THE RESIDENCES

TOWER 2

#### 2 BEDROOM TYPE C

UNITS 01 & 11 | LEVEL 22

| SUITE AREA   | 1214.92 SQ.FT. | 112.87 SQ.M. |  |
|--------------|----------------|--------------|--|
| BALCONY AREA | 71.15 SQ.FT.   | 6.61 SQ.M.   |  |
| TOTAL AREA   | 1286.07 SQ.FT. | 119.48 SQ.M. |  |

#### 2 BEDROOM TYPE A

UNITS 02 & 10 | LEVEL 22-40

| SUITE AREA   | 1141.84 SQ.FT. | 106.08 SQ.M. |
|--------------|----------------|--------------|
| BALCONY AREA | 268.02 SQ.FT.  | 24.90 SQ.M.  |
| TOTAL AREA   | 1409.86 SQ.FT. | 130.98 SQ.M. |