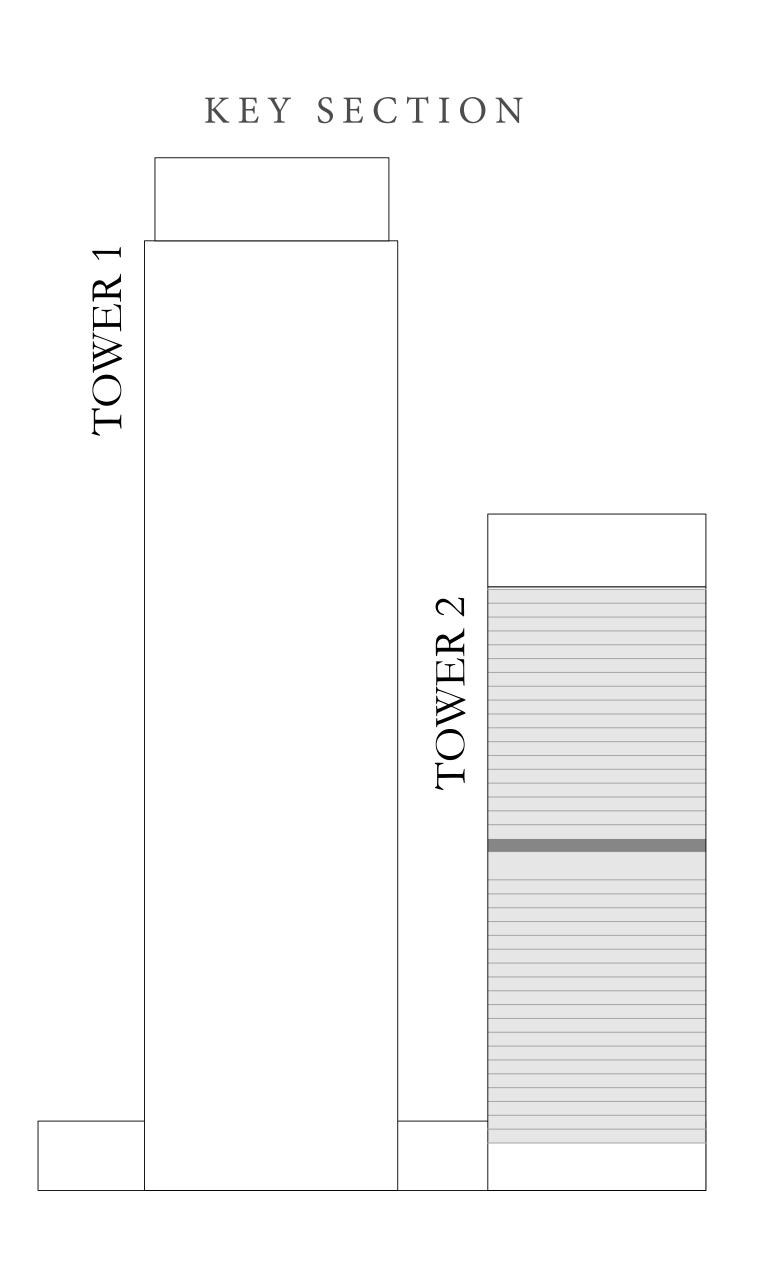

LEVEL 21

| SUITE AREA   | 1132.15 SQ.FT. | 105.18 SQ.M. |
|--------------|----------------|--------------|
| BALCONY AREA | 154.35 SQ.FT.  | 14.34 SQ.M.  |
| TOTAL AREA   | 1286.50 SQ.FT. | 119.52 SQ.M. |









# DOWNTOWN+DUBAI THE RESIDENCES

TOWER 2

#### 1 BEDROOM TYPE B

UNIT 05 | LEVEL 21

| SUITE AREA   | 785.77 SQ.FT. | 73.00 SQ.M. |
|--------------|---------------|-------------|
| BALCONY AREA | 109.58 SQ.FT. | 10.18 SQ.M. |
| TOTAL AREA   | 895.35 SQ.FT. | 83.18 SQ.M. |









# DOWNTOWN+DUBAI THE RESIDENCES

TOWER 2

#### 2 BEDROOM TYPE C

UNITS 01 & 11 | LEVEL 22

| SUITE AREA   | 1214.92 SQ.FT. | 112.87 SQ.M. |  |
|--------------|----------------|--------------|--|
| BALCONY AREA | 71.15 SQ.FT.   | 6.61 SQ.M.   |  |
| TOTAL AREA   | 1286.07 SQ.FT. | 119.48 SQ.M. |  |









# DOWNTOWN+DUBAI THE RESIDENCES

TOWER 2

#### 2 BEDROOM TYPE A

UNITS 02 & 10 | LEVEL 22-40

| SUITE AREA   | 1141.84 SQ.FT. | 106.08 SQ.M. |
|--------------|----------------|--------------|
| BALCONY AREA | 268.02 SQ.FT.  | 24.90 SQ.M.  |
| TOTAL AREA   | 1409.86 SQ.FT. | 130.98 SQ.M. |









# DOWNTOWN+DUBAI THE RESIDENCES

TOWER 2

#### 1 BEDROOM TYPE B

UNITS 03 & 09 | LEVEL 22-40

| SUITE AREA   | 785.77 SQ.FT. | 73.00 SQ.M. |
|--------------|---------------|-------------|
| BALCONY AREA | 109.58 SQ.FT. | 10.18 SQ.M. |
| TOTAL AREA   | 895.35 SQ.FT. | 83.18 SQ.M. |









# DOWNTOWN+DUBAI THE RESIDENCES

TOWER 2

#### 2 BEDROOM TYPE B

UNITS 04 & 08 | LEVEL 22-40

| SUITE AREA   | 1134.41 SQ.FT. | 105.39 SQ.M. |
|--------------|----------------|--------------|
| BALCONY AR