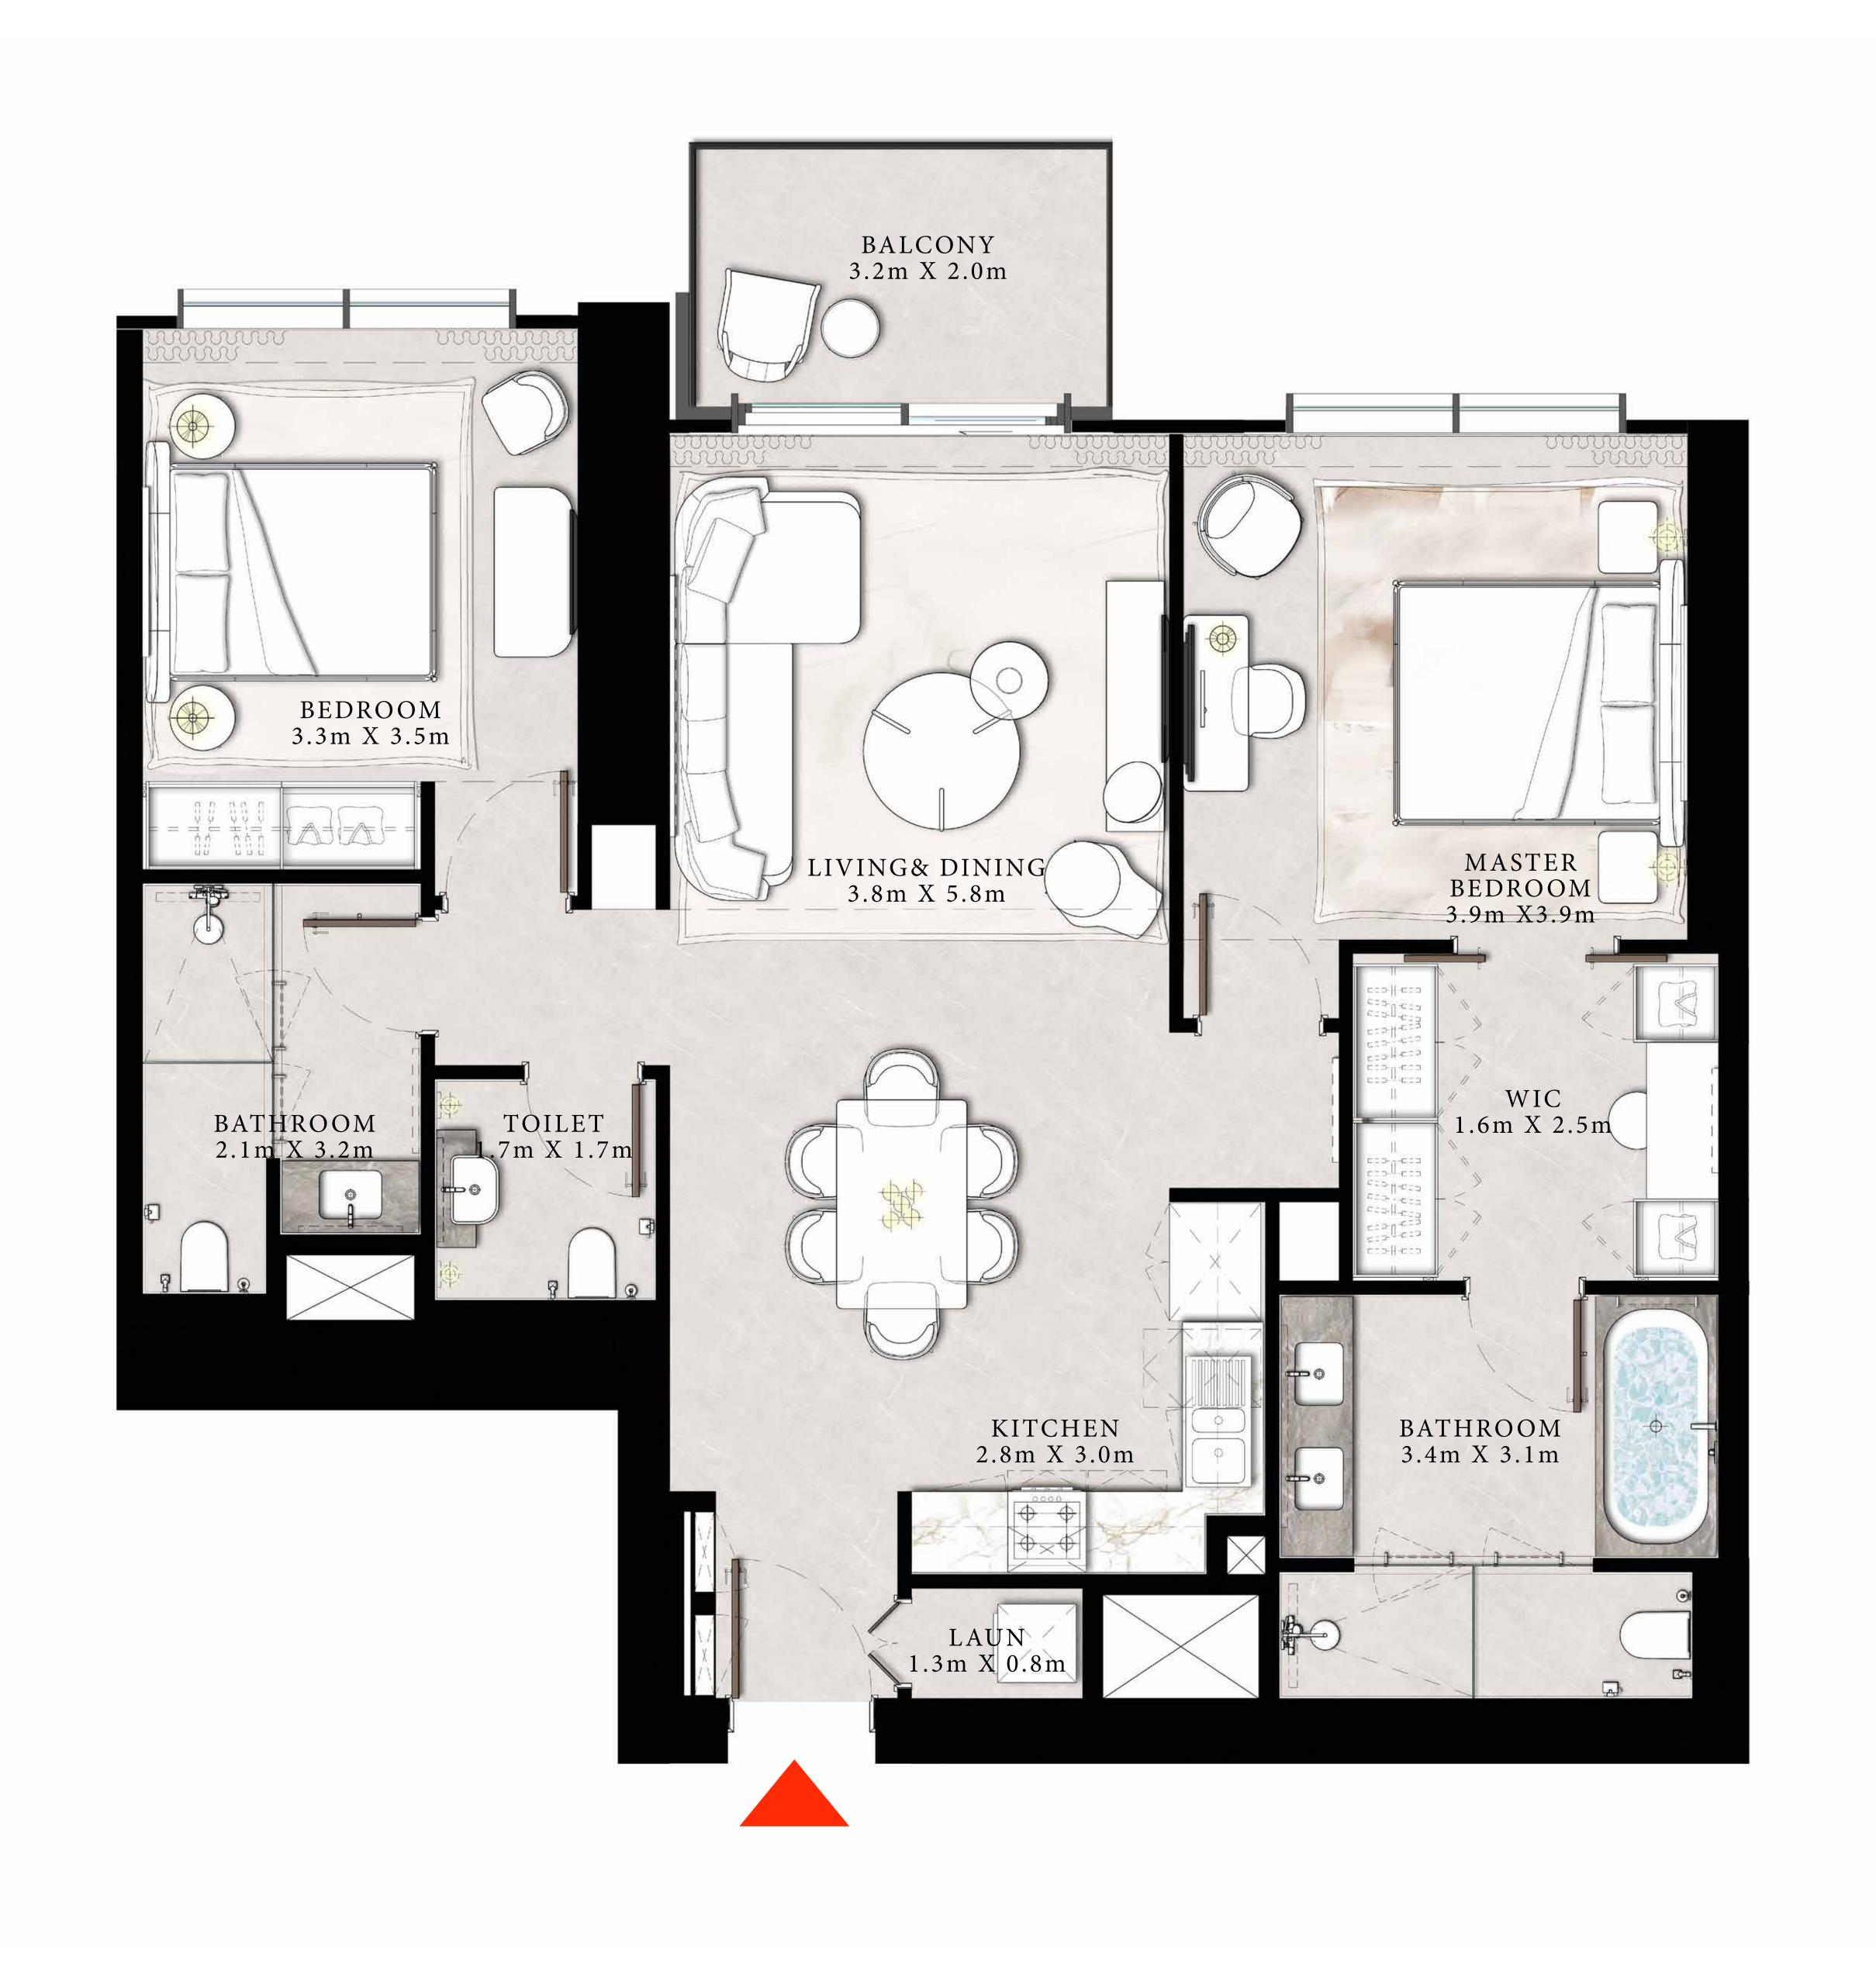

# DOWNTOWN+DUBAI THE RESIDENCES

TOWER 2

#### 2 BEDROOM TYPE D

UNIT 05 | LEVEL 23-40

| SUITE AREA   | 1079.51 SQ.FT. | 100.29 SQ.M. |
|--------------|----------------|--------------|
| BALCONY AREA | 142.41 SQ.FT.  | 13.23 SQ.M.  |
| TOTAL AREA   | 1221.92 SQ.FT. | 113.52 SQ.M. |