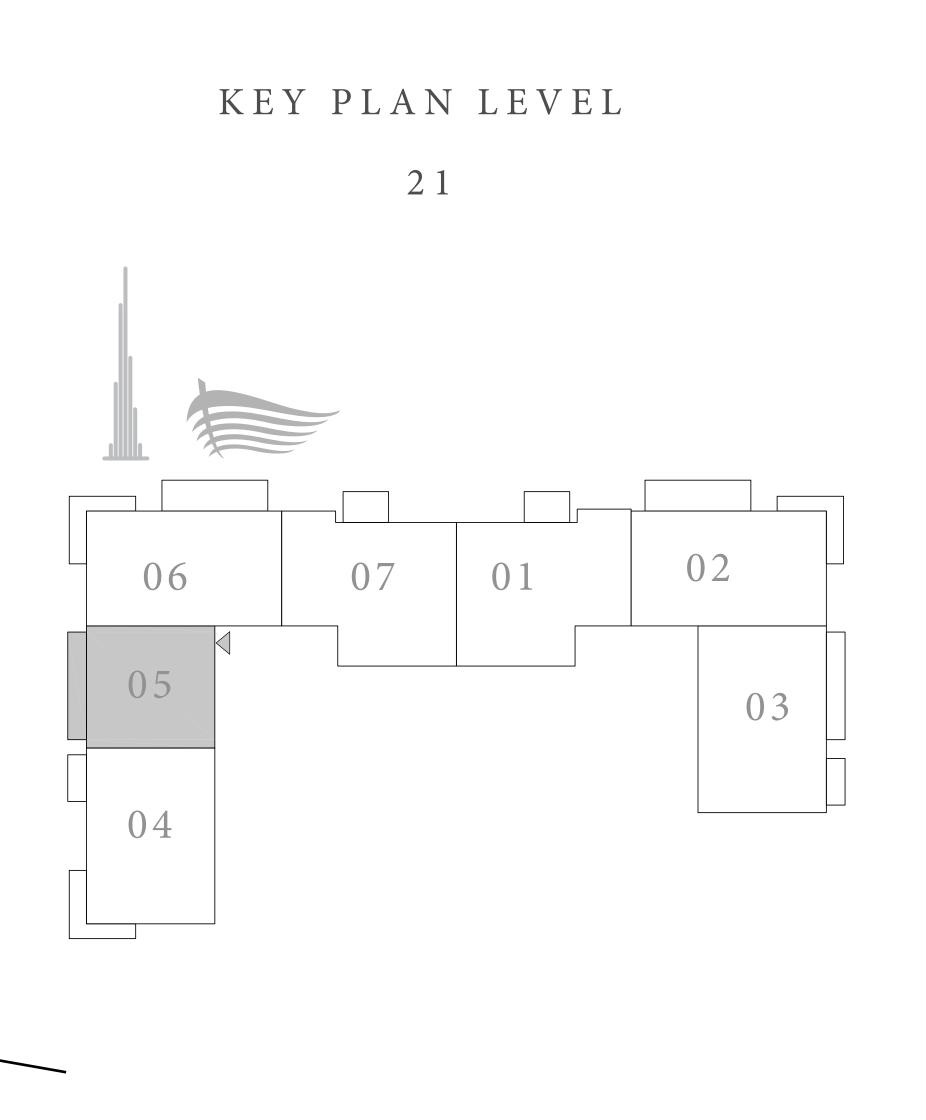

#### 2 BEDROOM TYPE C

UNITS 01 & 07 | LEVEL 21

| SUITE AREA   | 1214.81 SQ.FT. | 112.86 SQ.M. |  |
|--------------|----------------|--------------|--|
| BALCONY AREA | 71.26 SQ.FT.   | 6.62 SQ.M.   |  |
| TOTAL AREA   | 1286.07 SQ.FT. | 119.48 SQ.M. |  |

# DOWNTOWN+DUBAI THE RESIDENCES

TOWER 2

#### 2 BEDROOM TYPE A

UNITS 02 & 06 | LEVEL 21

|   | SUITE AREA   | 1141.73 SQ.FT. | 106.07 SQ.M. |
|---|--------------|----------------|--------------|
|   | BALCONY AREA | 268.13 SQ.FT.  | 24.91 SQ.M.  |
| _ | TOTAL AREA   | 1409.86 SQ.FT. | 130.98 SQ.M. |