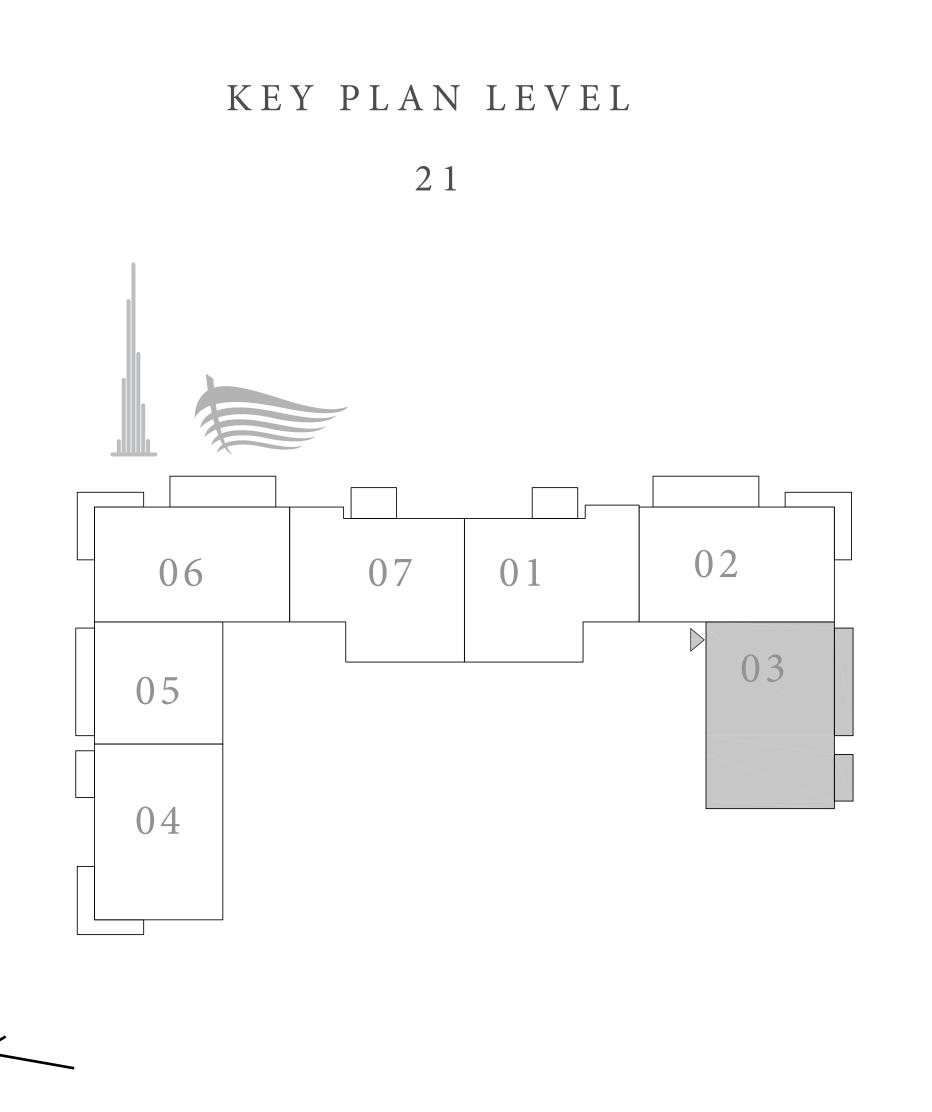

# DOWNTOWN+DUBAI THE RESIDENCES

TOWER 2

#### 2 BEDROOM TYPE C

UNITS 01 & 07 | LEVEL 21

| SUITE AREA   | 1214.81 SQ.FT. | 112.86 SQ.M. |  |
|--------------|----------------|--------------|--|
| BALCONY AREA | 71.26 SQ.FT.   | 6.62 SQ.M.   |  |
| TOTAL AREA   | 1286.07 SQ.FT. | 119.48 SQ.M. |  |