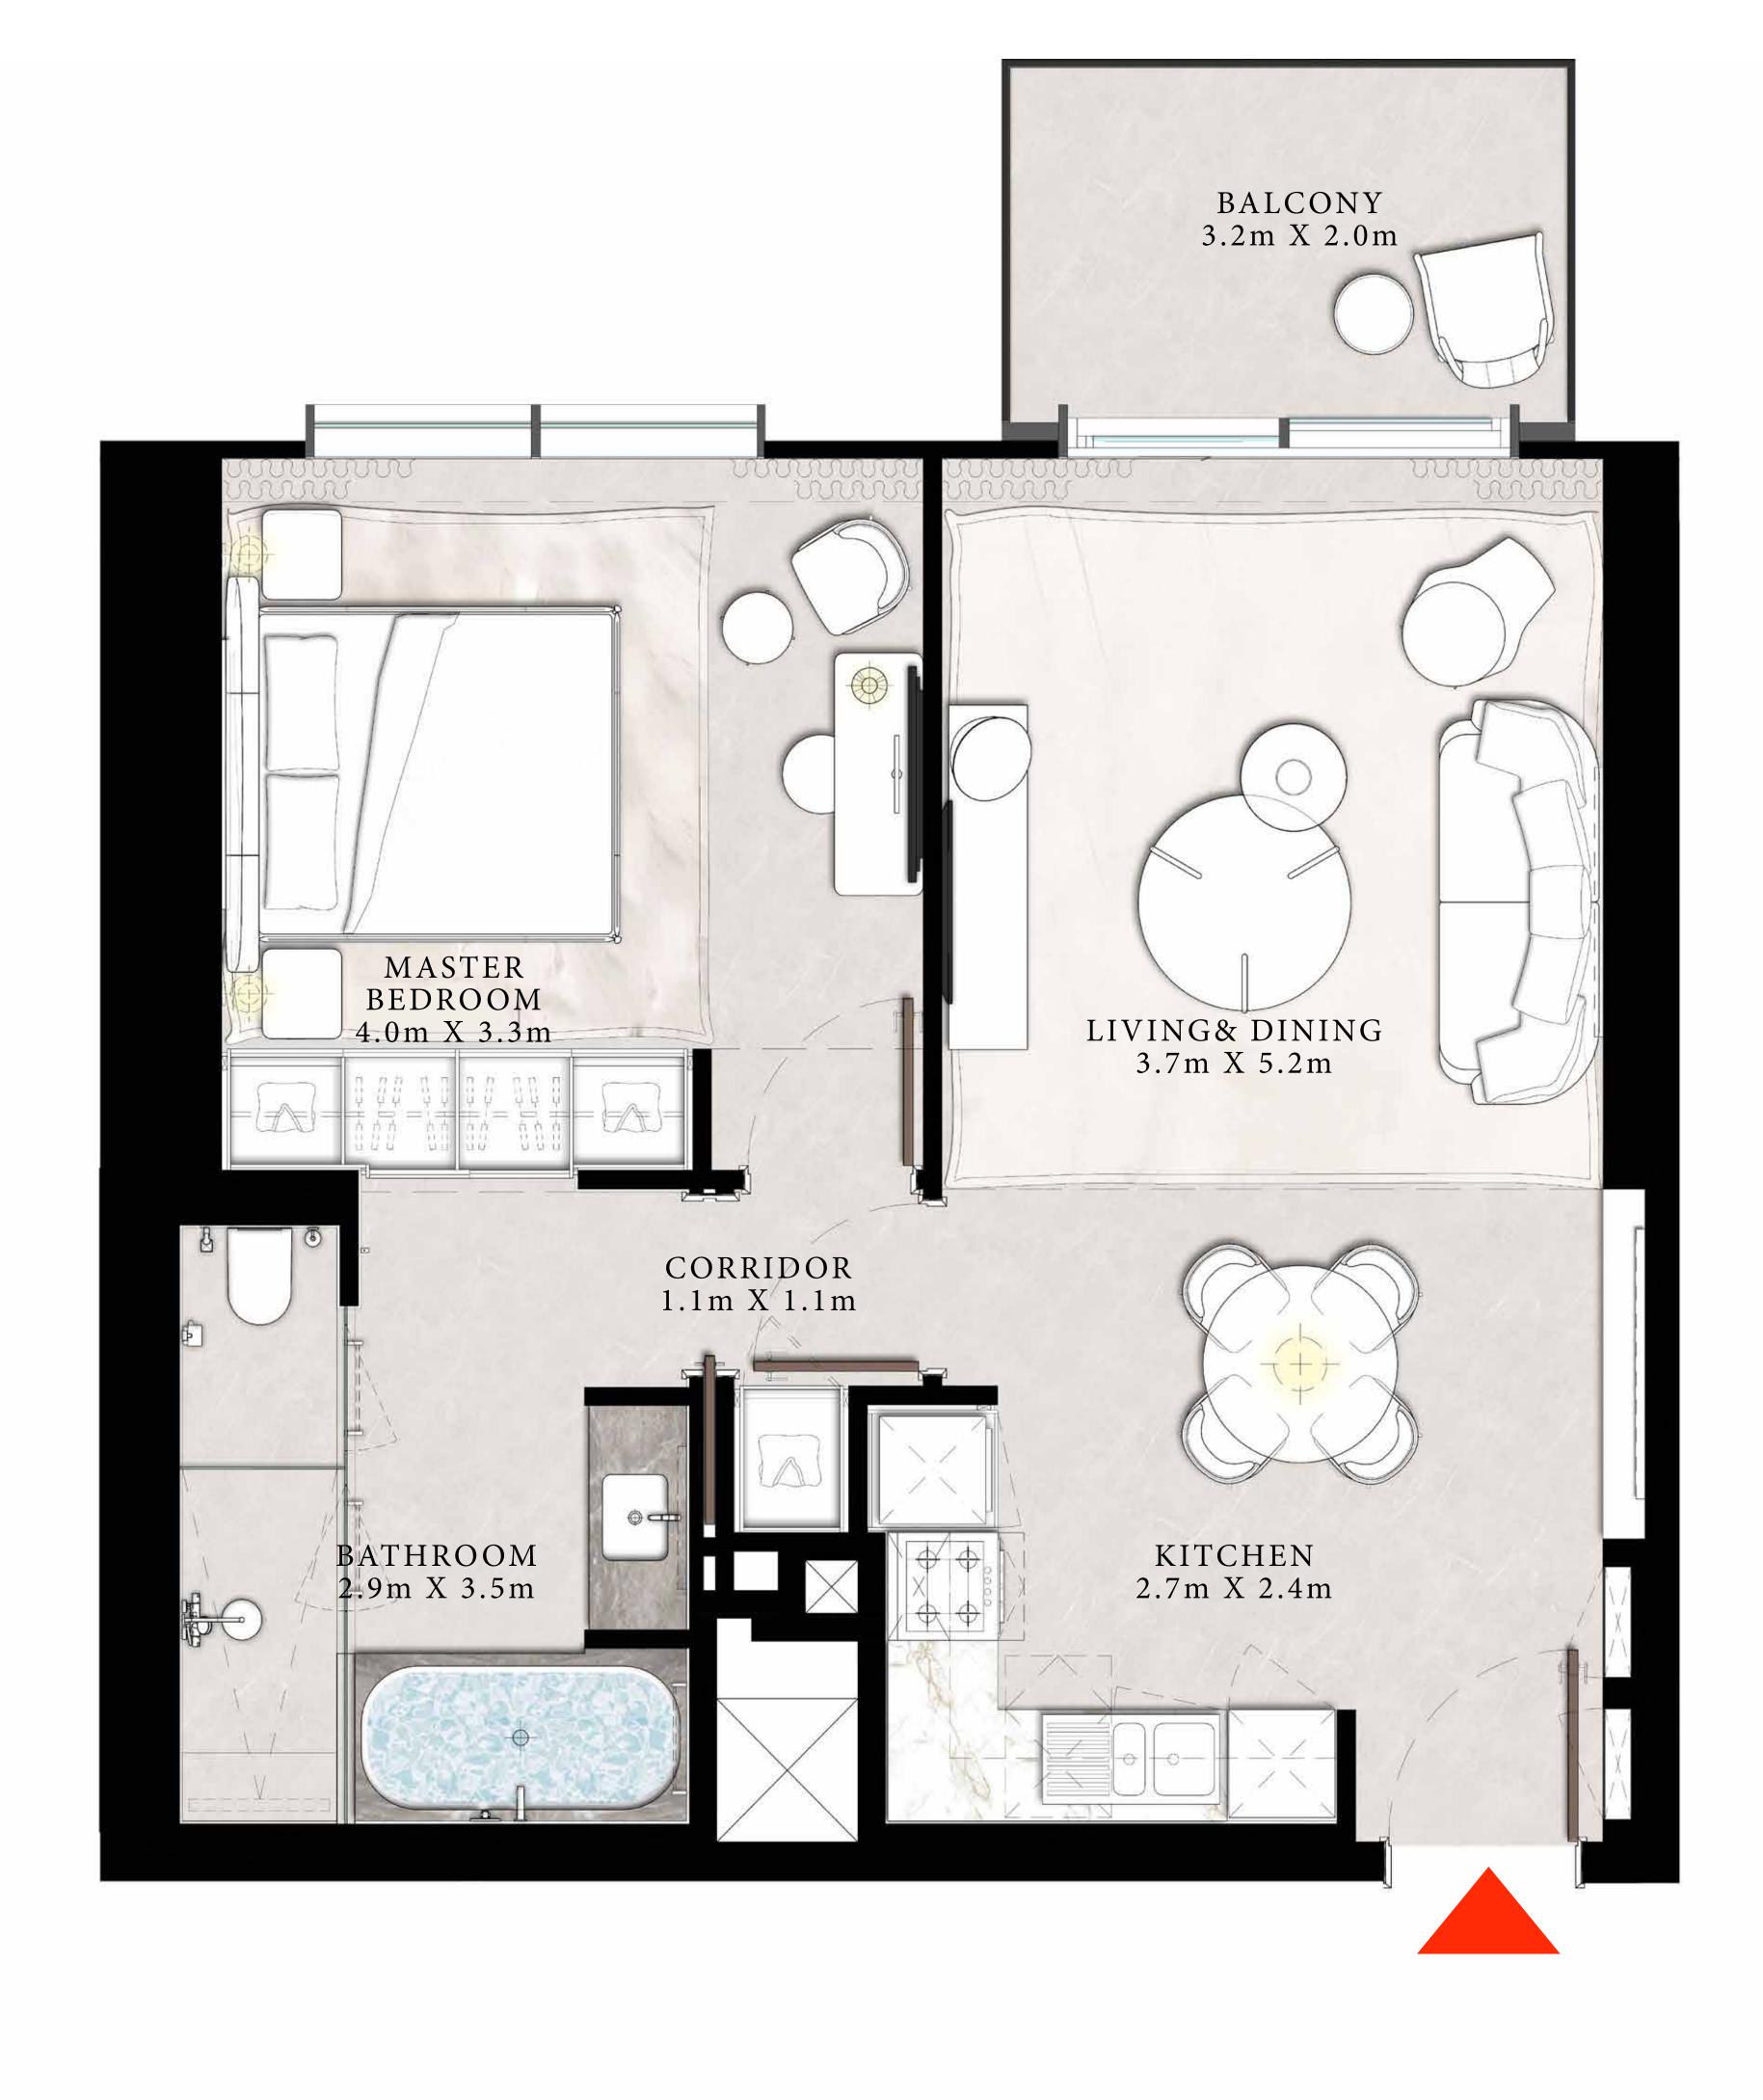

#### 2 BEDROOM TYPE B

UNIT 01 | LEVEL PODIUM-3

| SUITE AREA   | 1133.98 SQ.FT. | 105.35 SQ.M. |
|--------------|----------------|--------------|
| BALCONY AREA | 158.12 SQ.FT.  | 14.69 SQ.M.  |
| TOTAL AREA   | 1292.10 SQ.FT. | 120.04 SQ.M. |