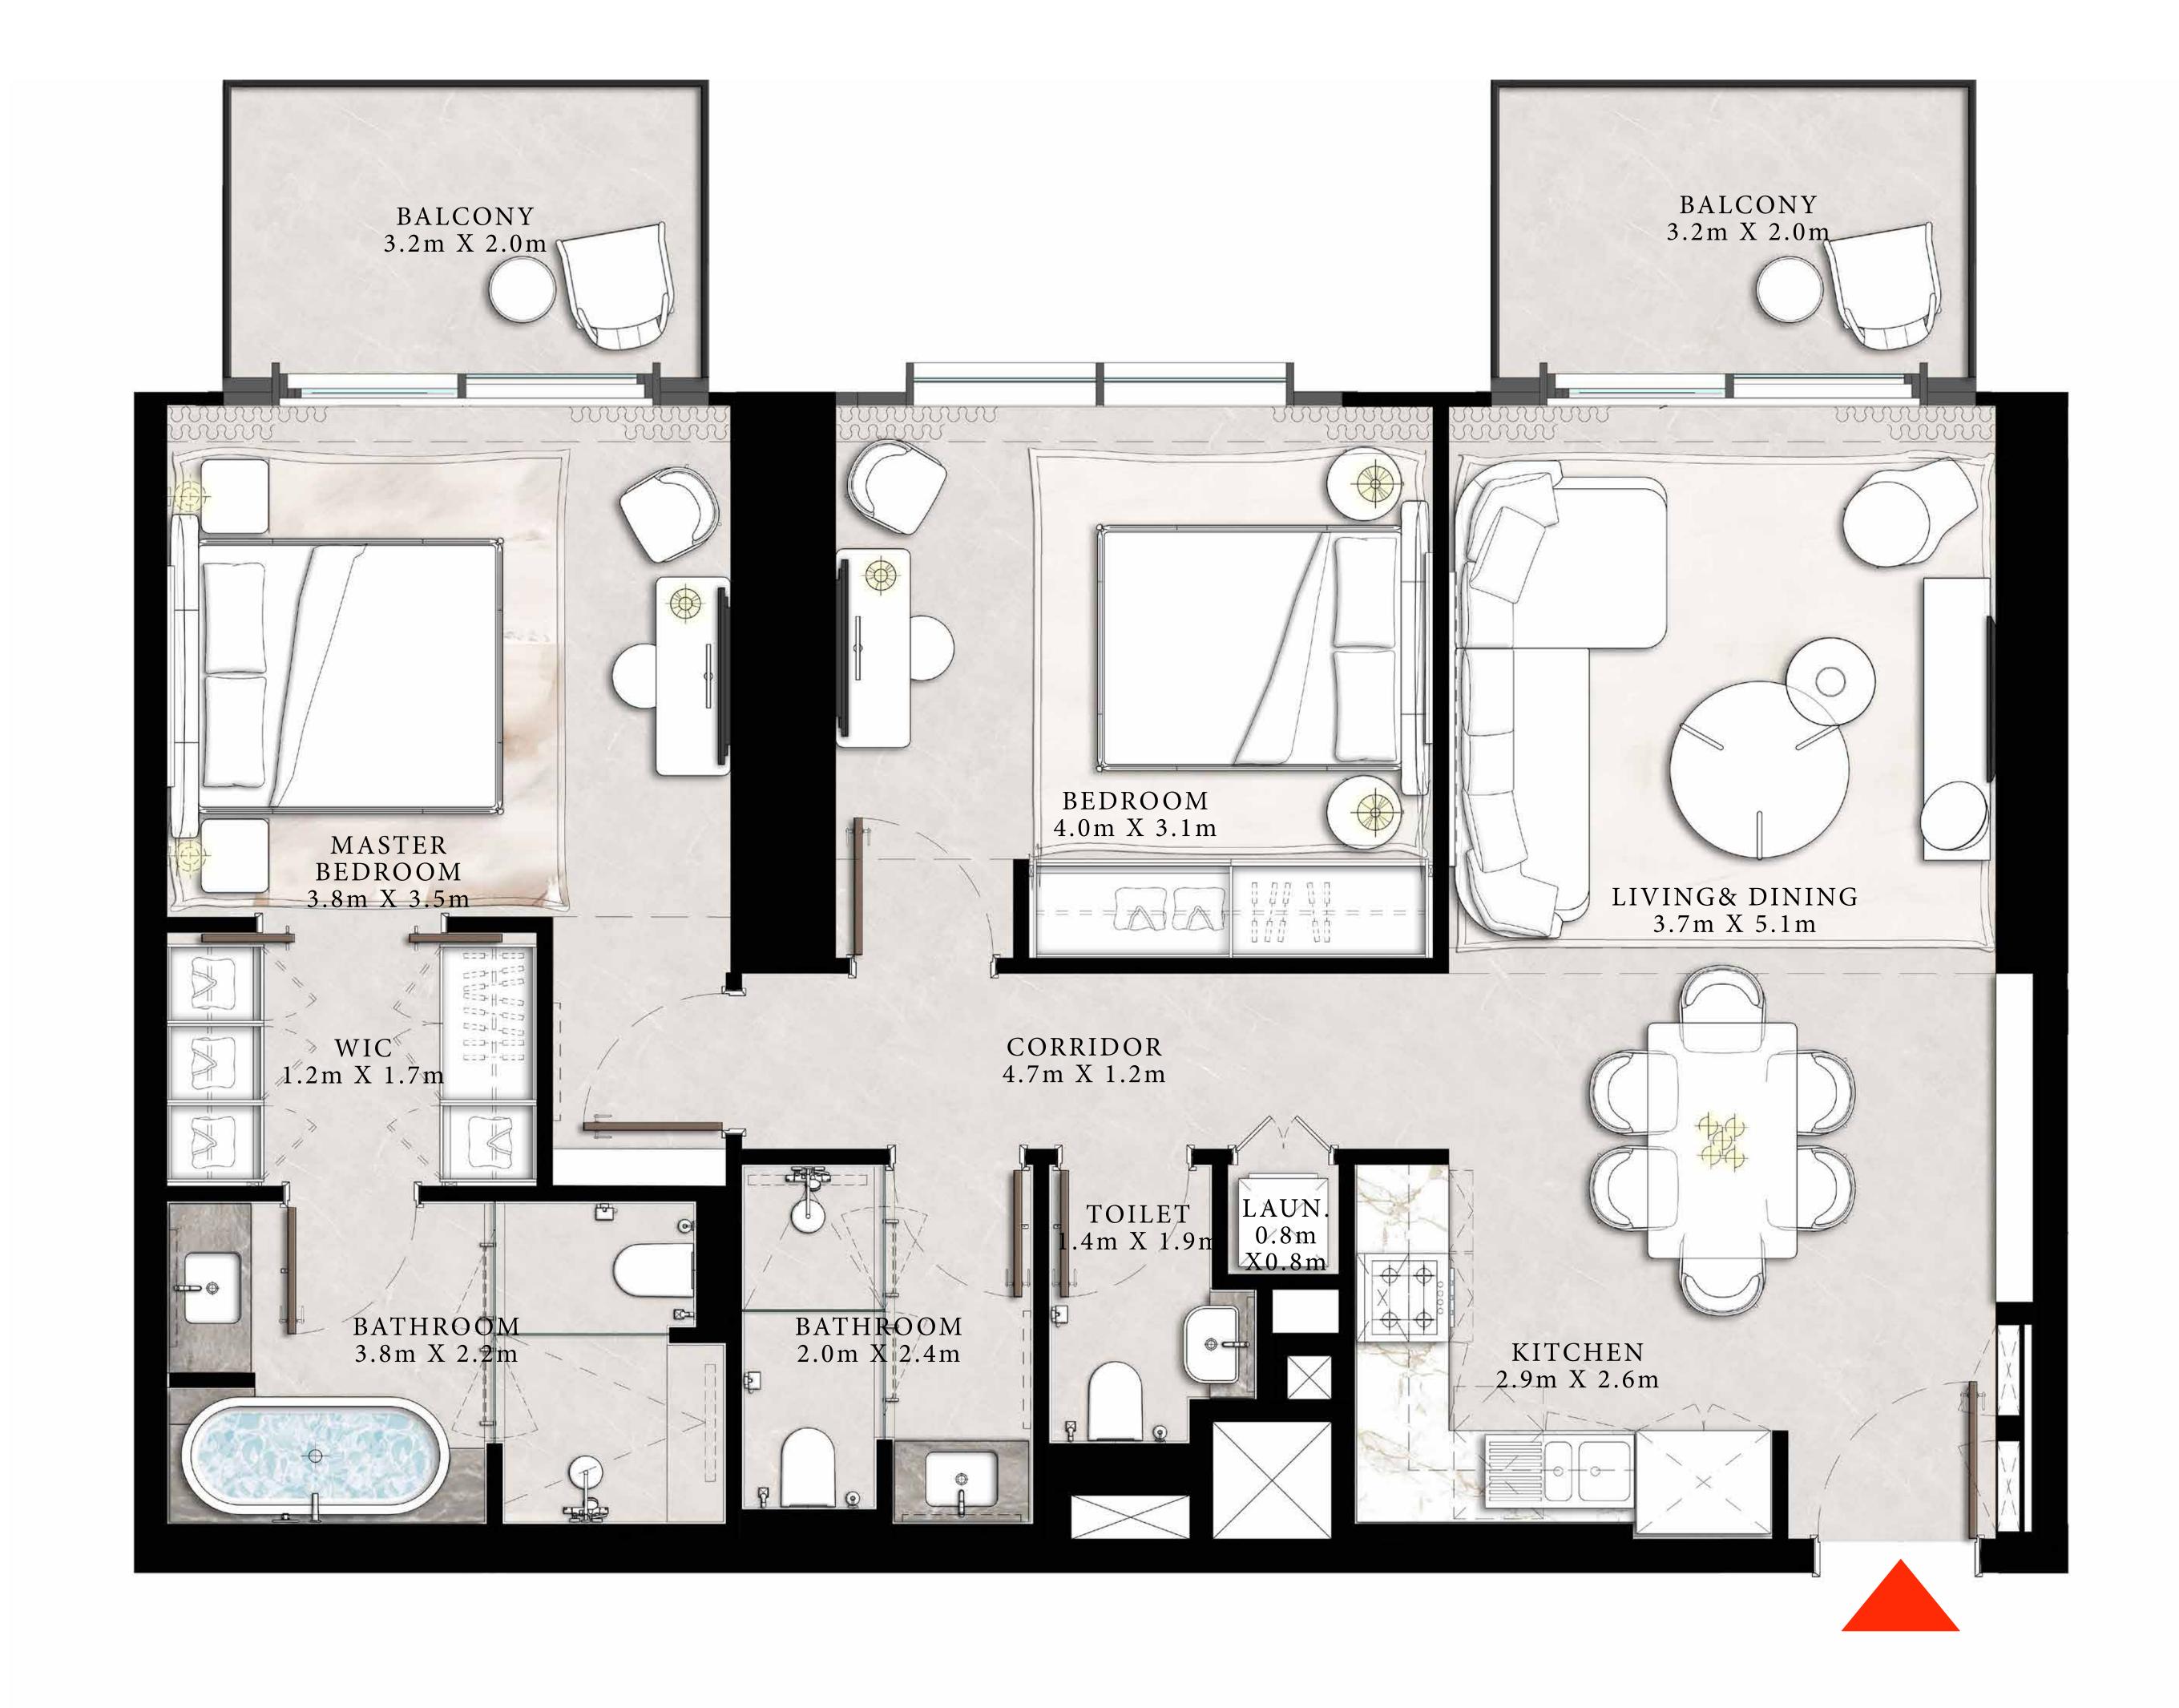

#### 2 BEDROOM TYPE A

UNITS 02 & 11 | LEVEL 4-20

| SUITE ARE  | A 1141.84 SQ.FT.  | 106.08 SQ.M. |
|------------|-------------------|--------------|
| BALCONY AF | REA 268.02 SQ.FT. | 24.90 SQ.M.  |
| TOTAL ARE  | EA 1409.86 SQ.FT. | 130.98 SQ.M. |

# DOWNTOWN+DUBAI THE RESIDENCES

TOWER 2