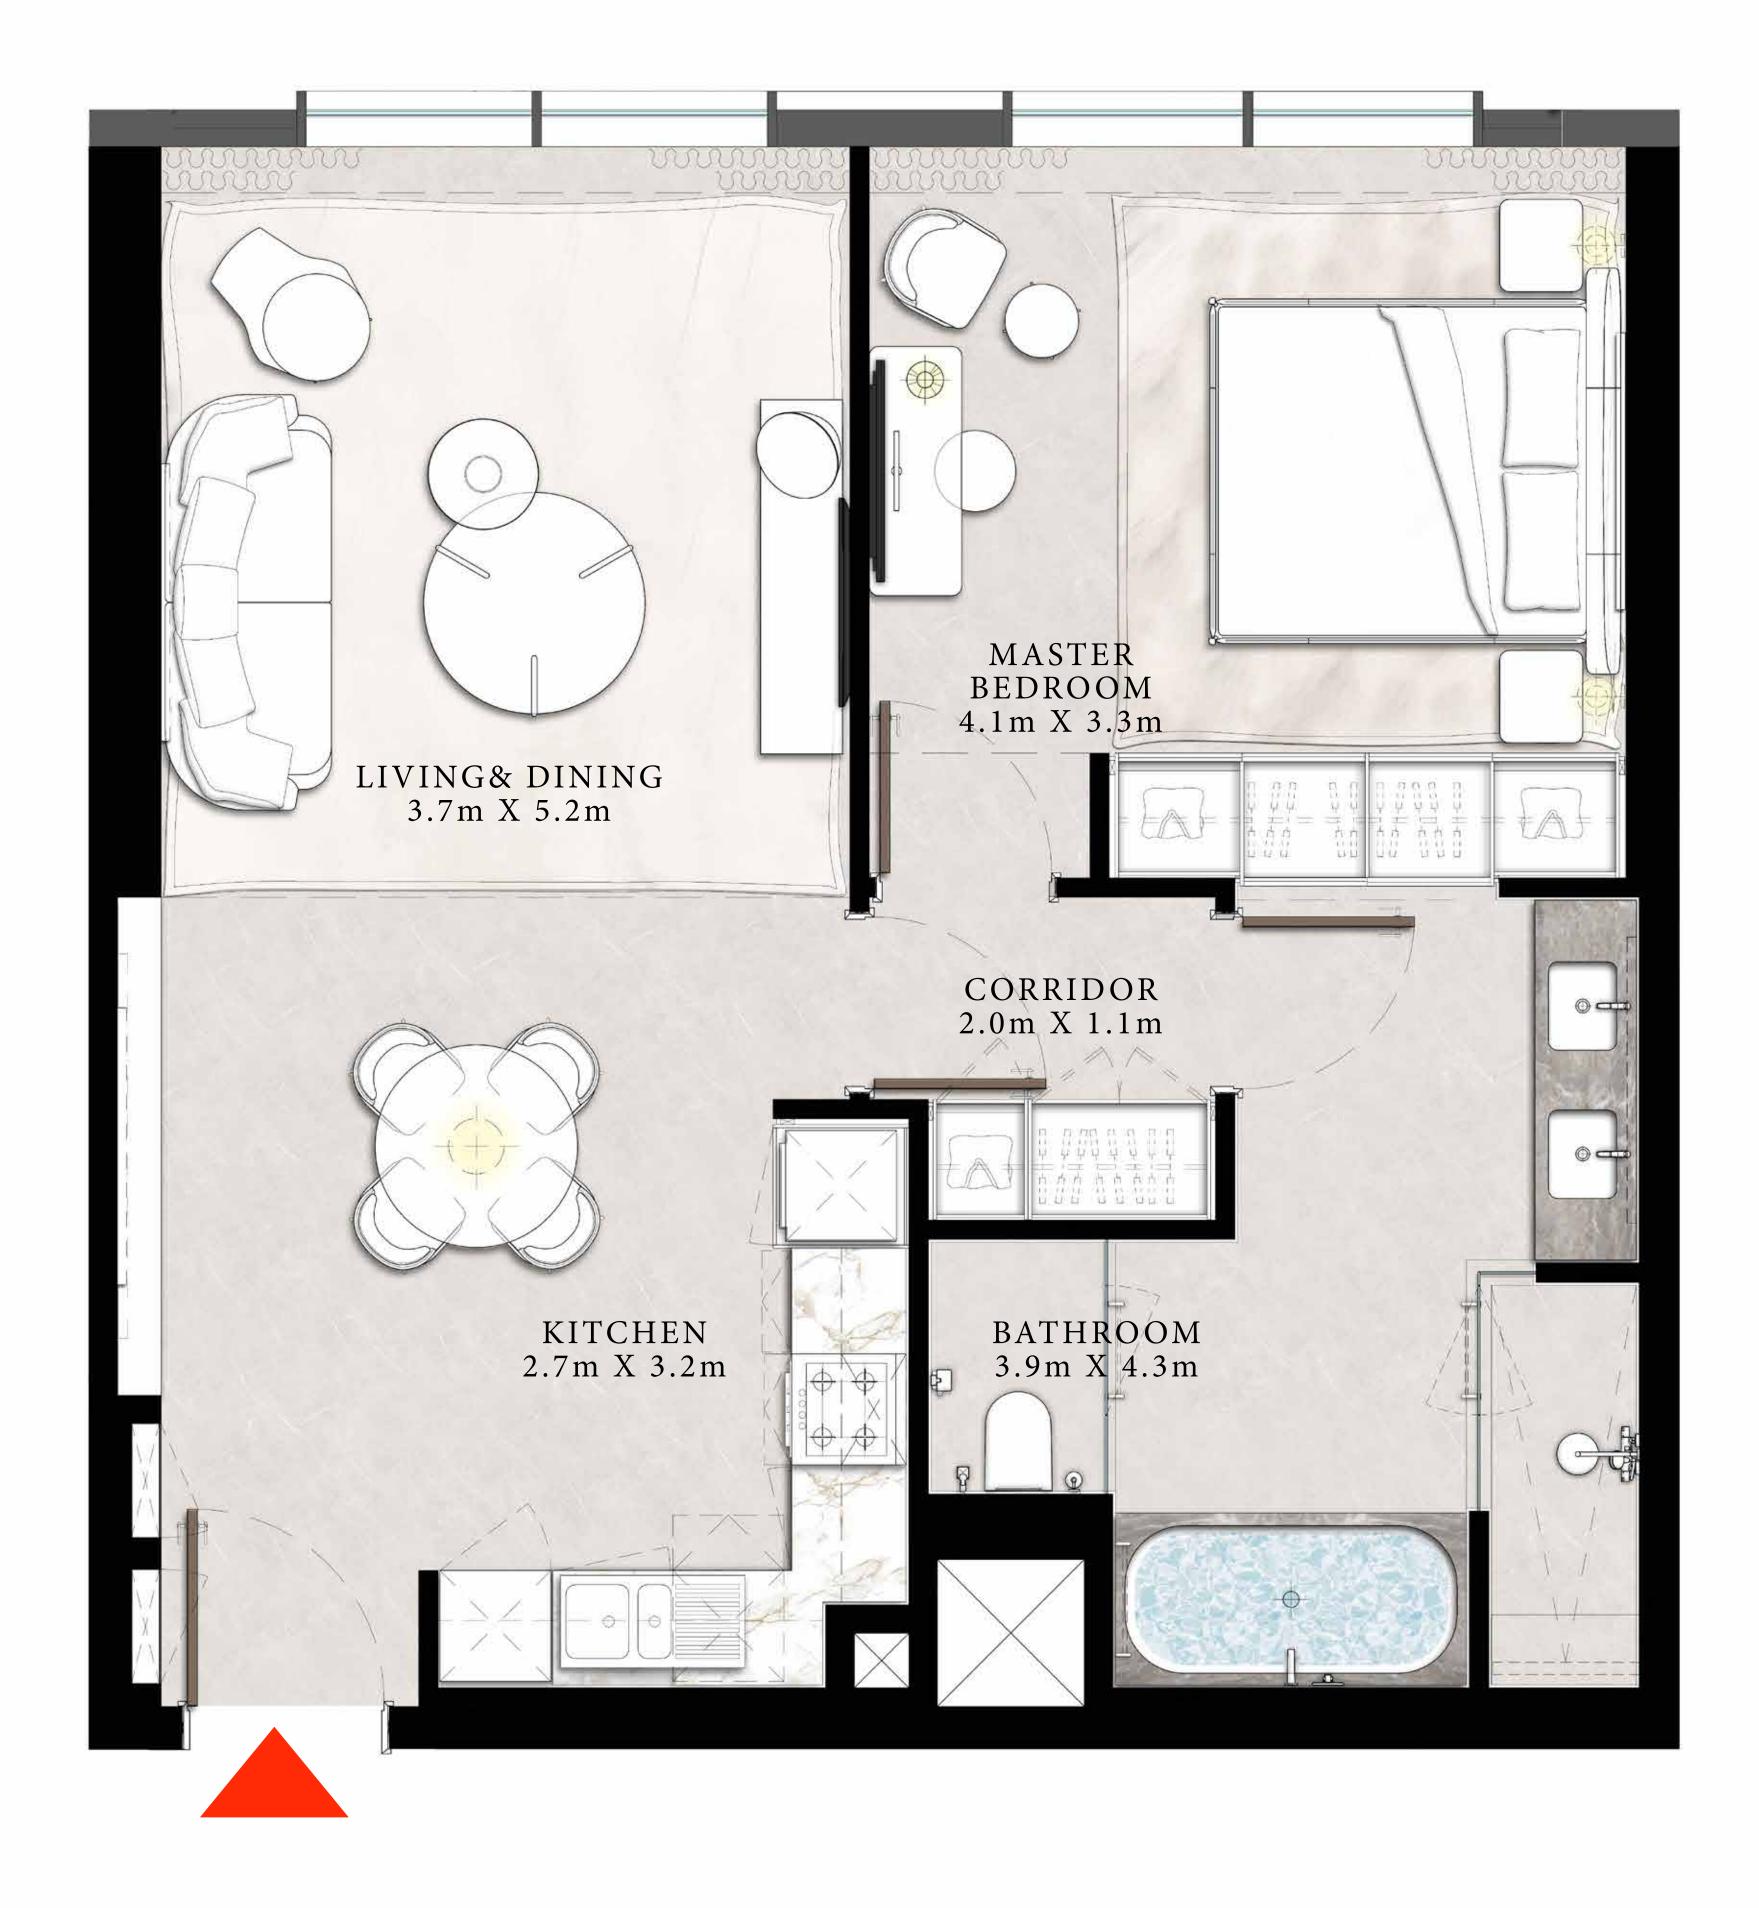

#### 1 BEDROOM TYPE C

UNIT 01 | LEVEL PODIUM-2

| SUITE AREA   | 787.16 SQ.FT. | 73.13 SQ.M. |  |
|--------------|---------------|-------------|--|
| BALCONY AREA | 0 SQ.FT.      | 0 SQ.M.     |  |
| TOTAL AREA   | 787.16 SQ.FT. | 73.13 SQ.M. |  |