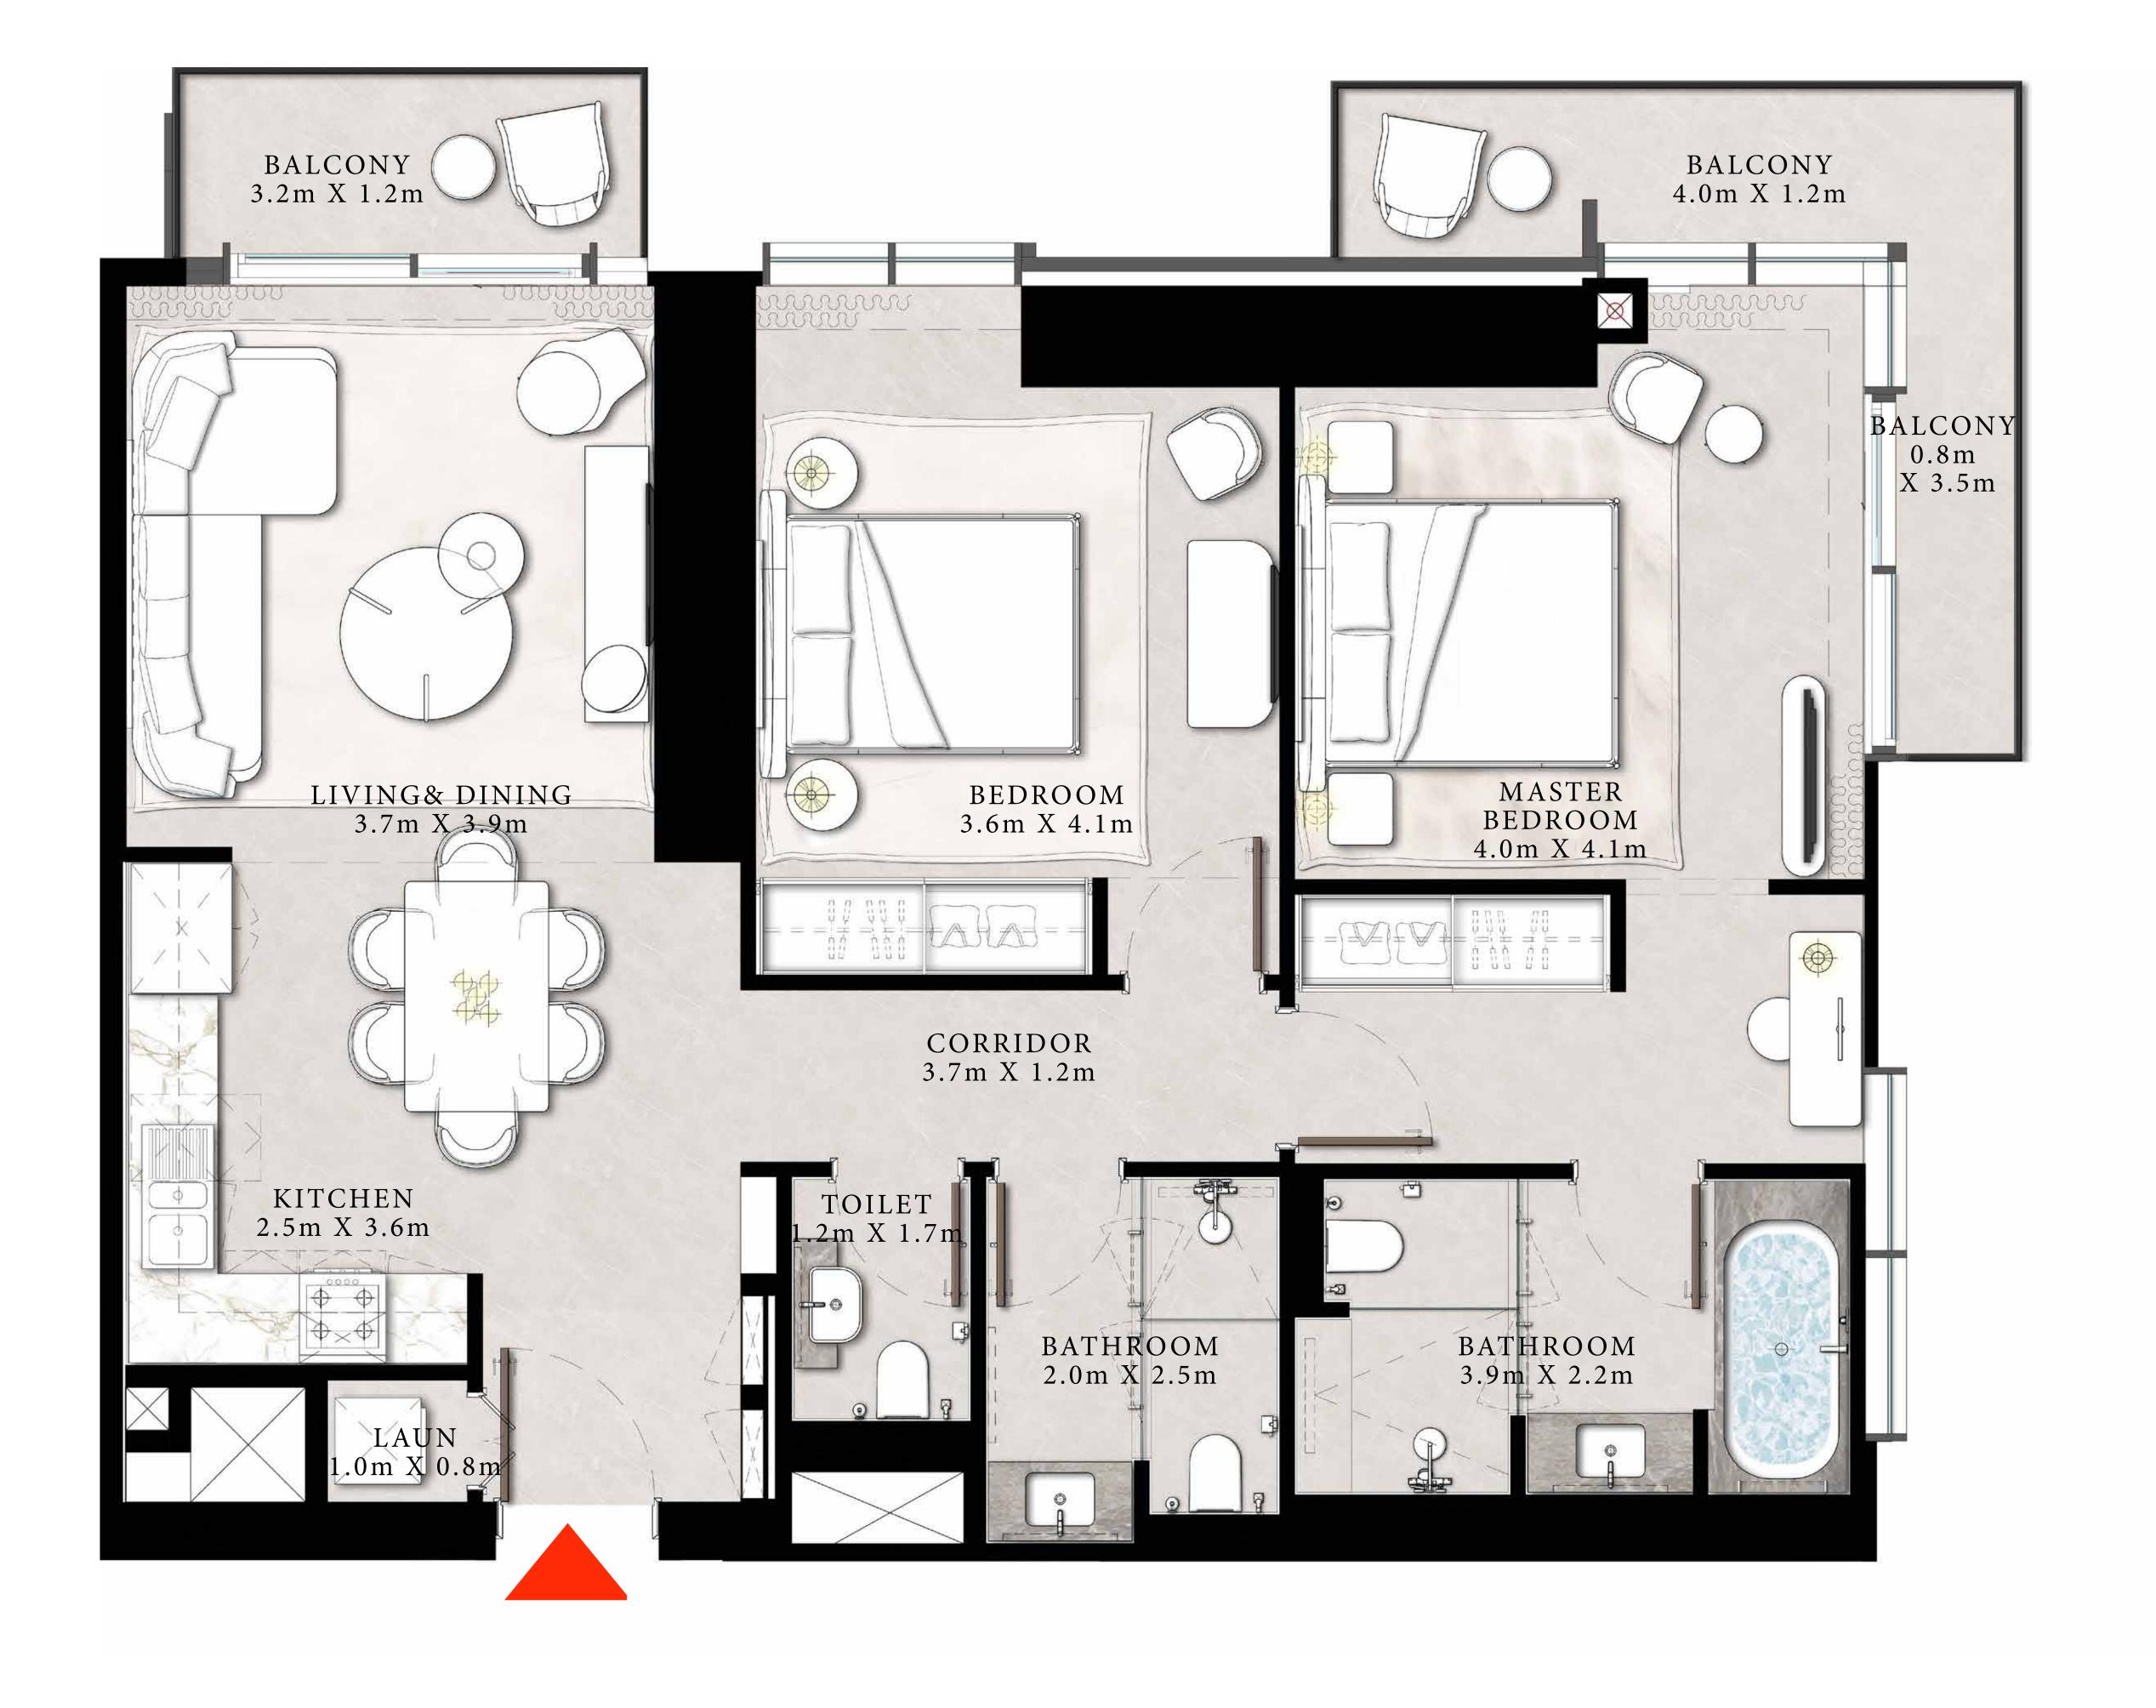

#### 2 BEDROOM TYPE B2

UNIT 06 | LEVEL PODIUM-3

| SUITE AREA   | 1134.95 SQ.FT. | 105.44 SQ.M. |
|--------------|----------------|--------------|
| BALCONY AREA | 356.50 SQ.FT.  | 33.12 SQ.M.  |
| TOTAL AREA   | 1491.45 SQ.FT. | 138.56 SQ.M. |