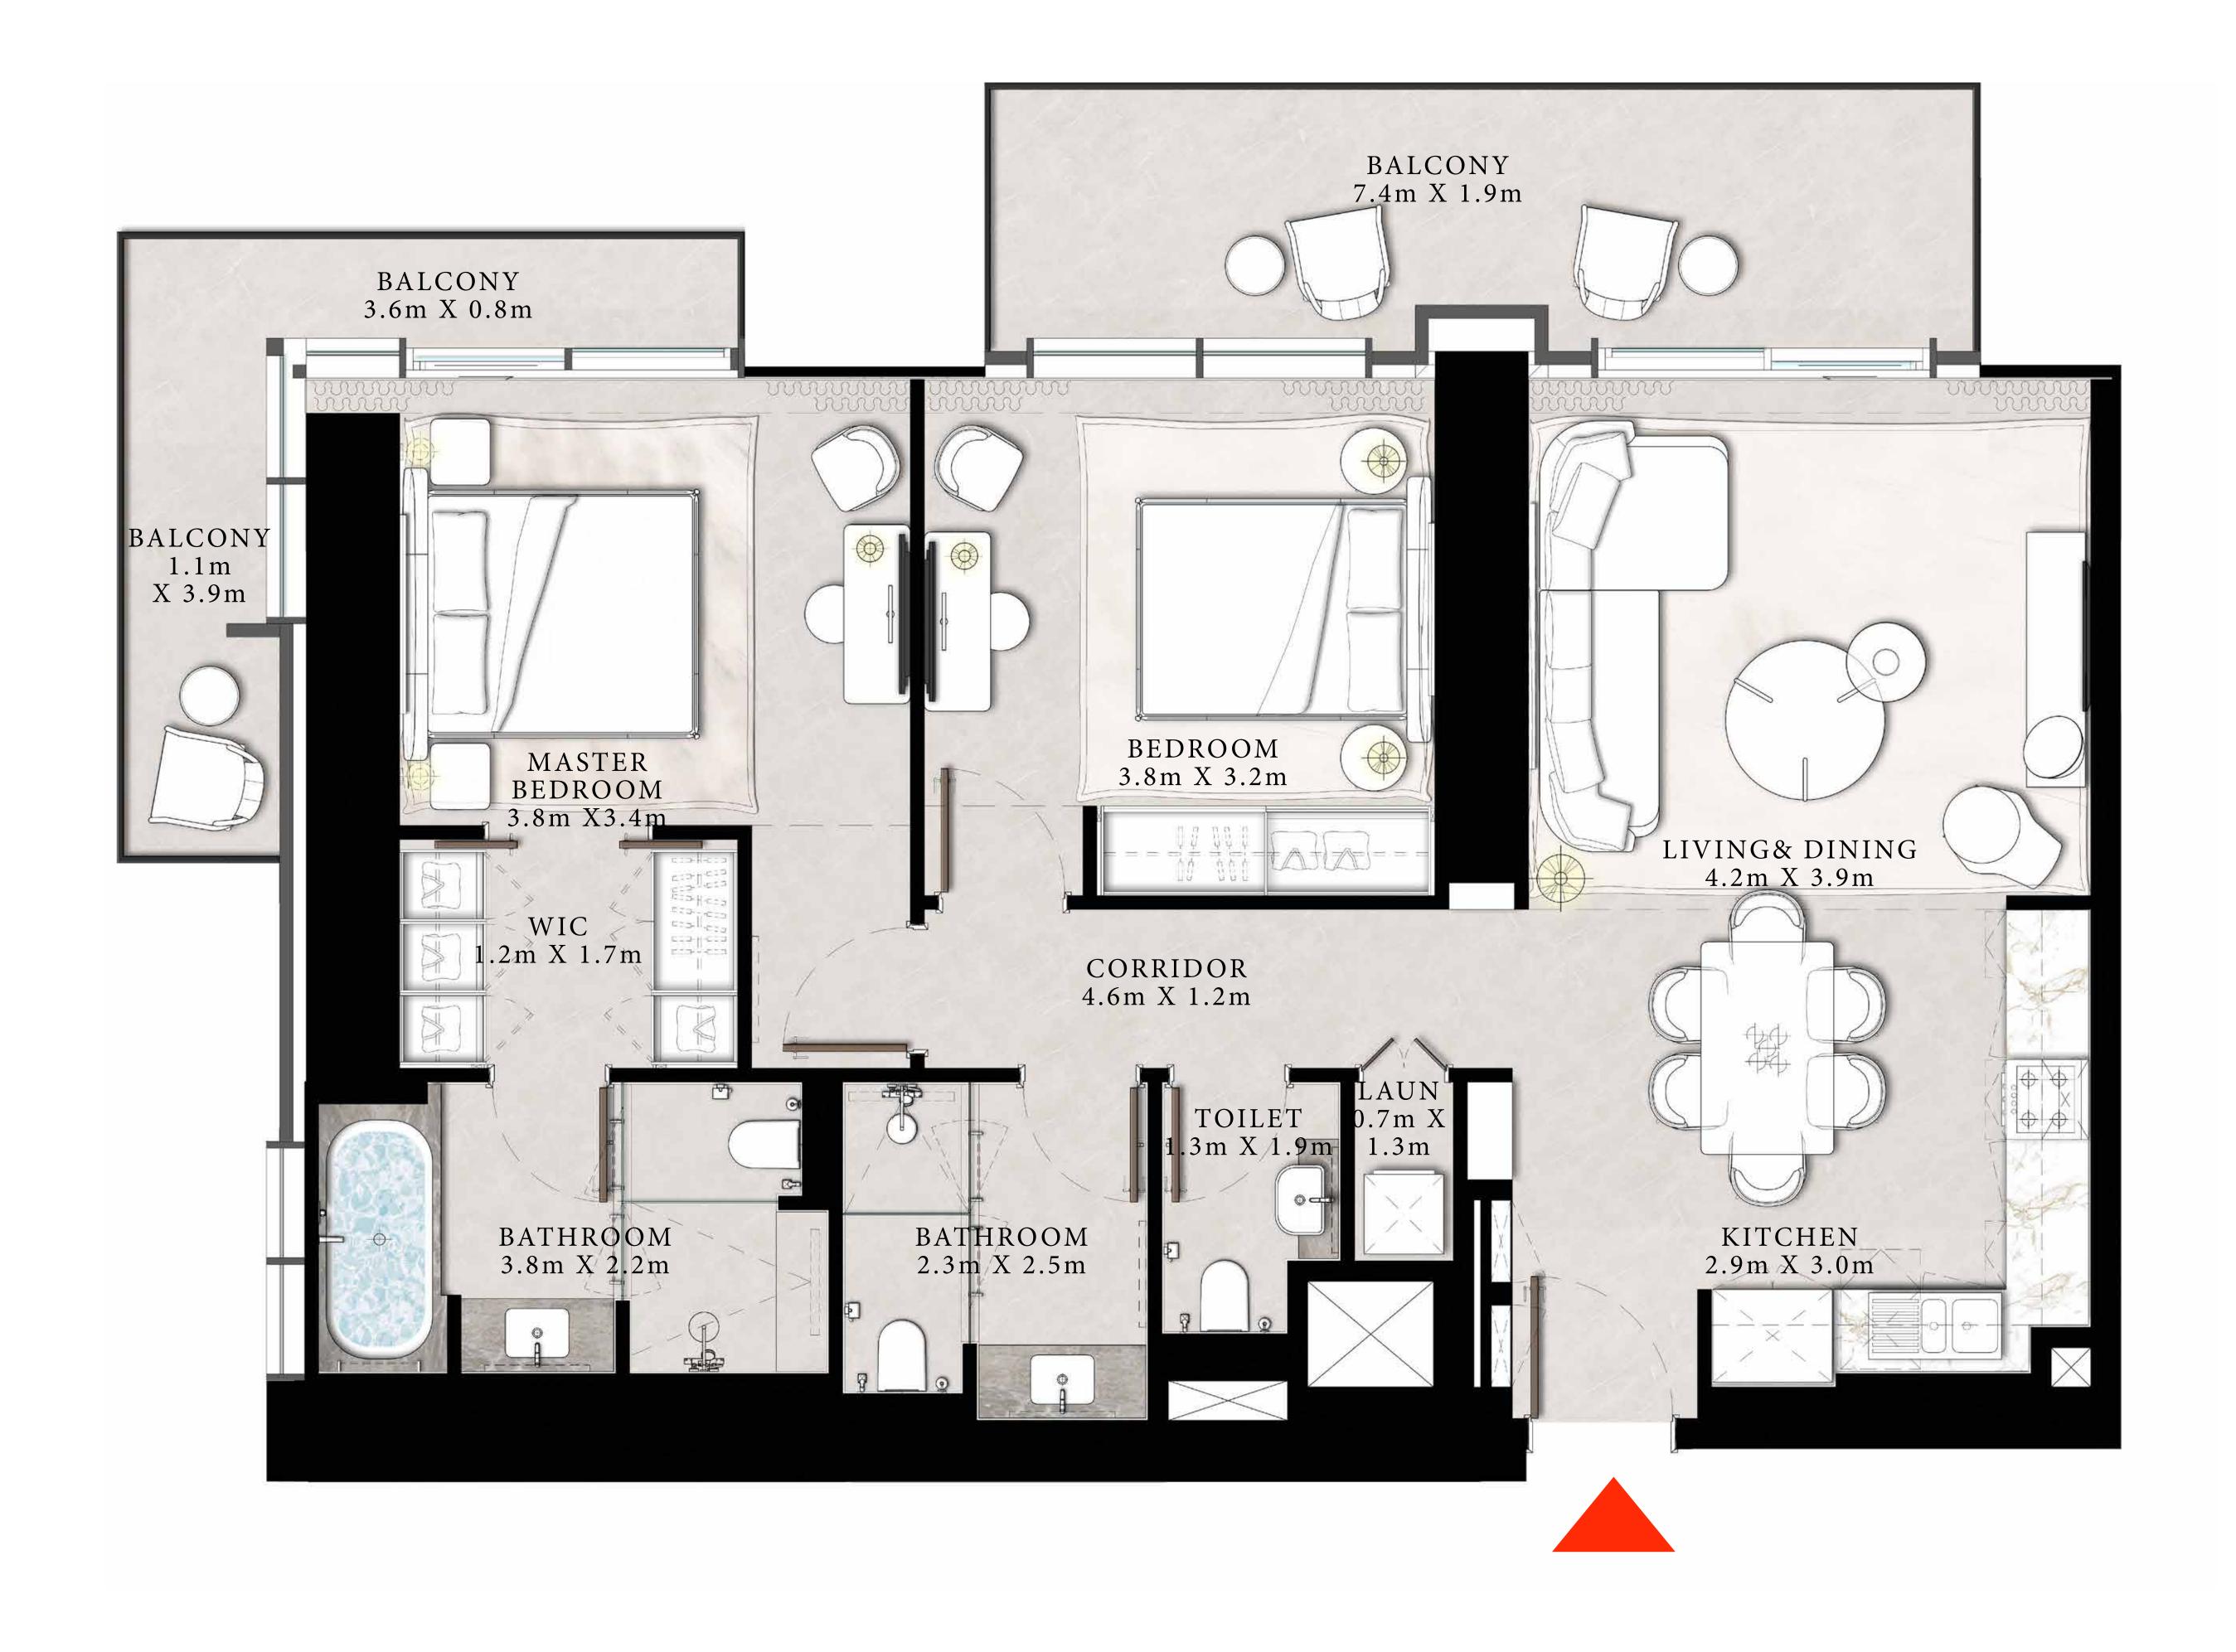

# DOWNTOWN+DUBAI THE RESIDENCES

TOWER 2

#### 2 BEDROOM TYPE C

UNITS 01 & 07 | LEVEL 21

| SUITE AREA   | 1214.81 SQ.FT. | 112.86 SQ.M. |  |
|--------------|----------------|--------------|--|
| BALCONY AREA | 71.26 SQ.FT.   | 6.62 SQ.M.   |  |
| TOTAL AREA   | 1286.07 SQ.FT. | 119.48 SQ.M. |  |