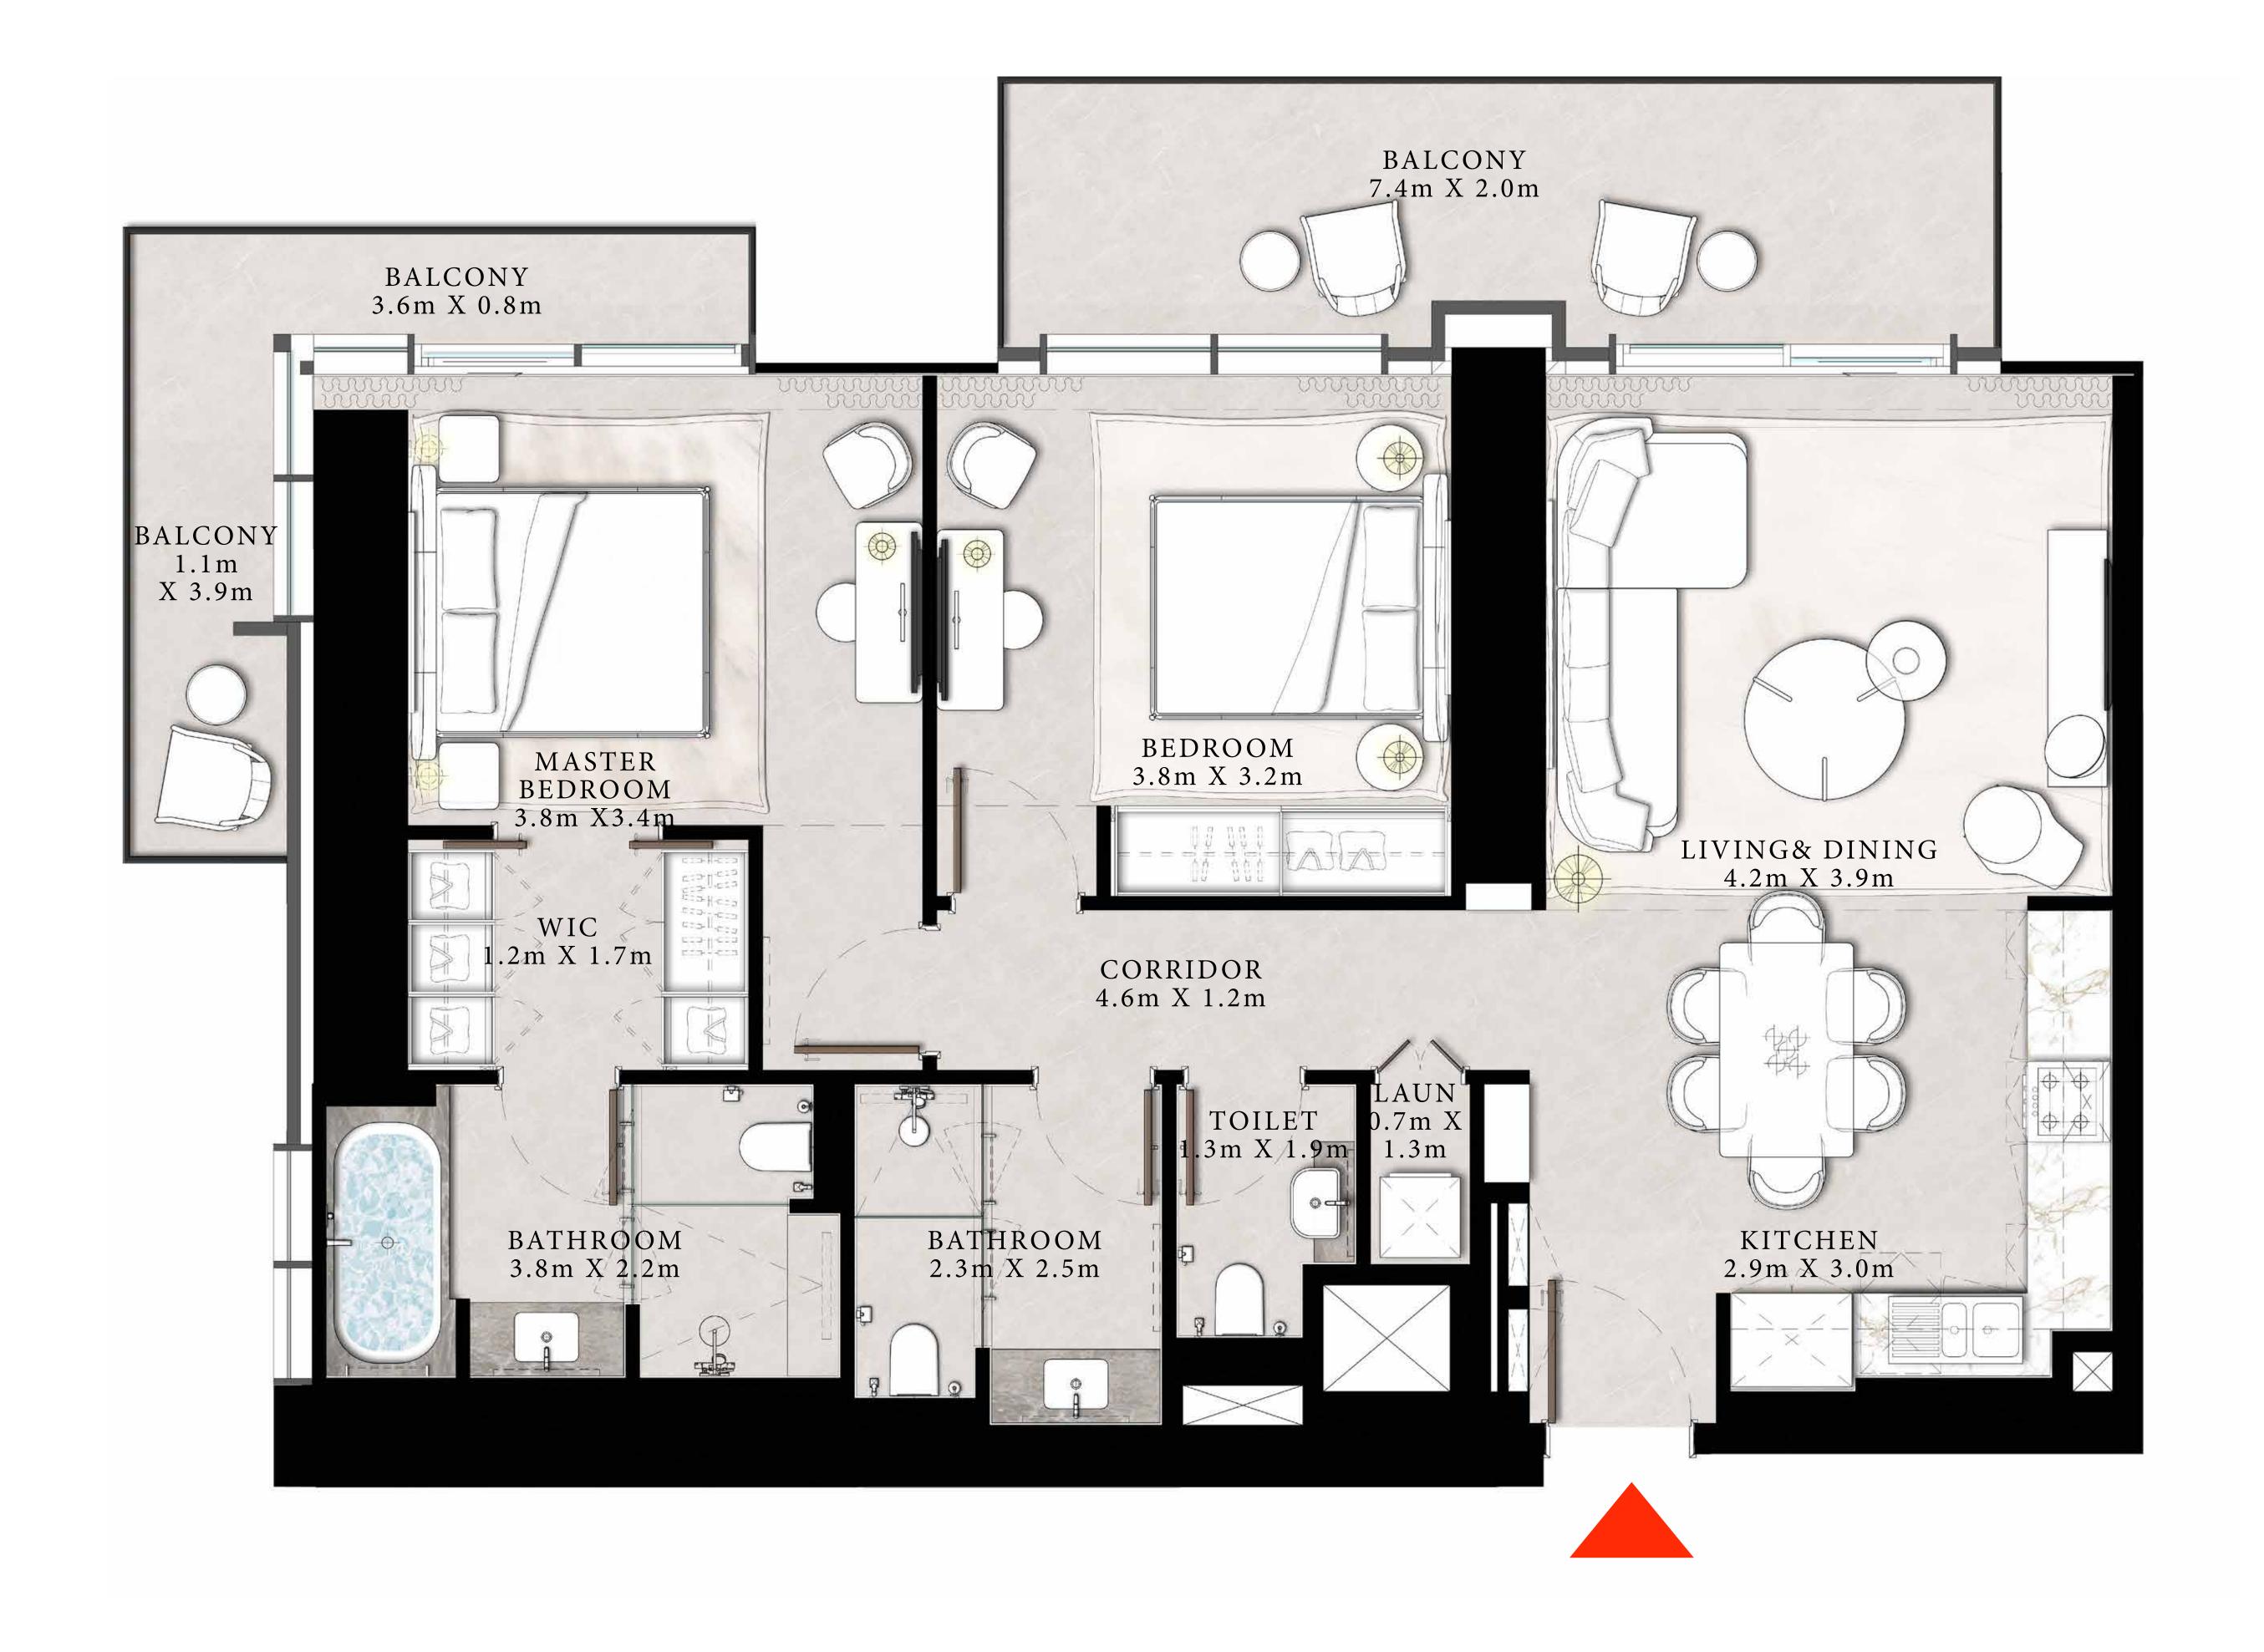

#### 2 BEDROOM TYPE C

UNITS 01 & 12 | LEVEL 4-20

| SUITE AREA   | 1214.92 SQ.FT. | 112.87 SQ.M. |
|--------------|----------------|--------------|
| BALCONY AREA | 71.15 SQ.FT.   | 6.61 SQ.M.   |
| TOTAL AREA   | 1286.07 SQ.FT. | 119.48 SQ.M. |

#### 2 BEDROOM TYPE A

UNITS 02 & 11 | LEVEL 4-20

| SUITE ARE  | A 1141.84 SQ.FT.  | 106.08 SQ.M. |
|------------|-------------------|--------------|
| BALCONY AF | REA 268.02 SQ.FT. | 24.90 SQ.M.  |
| TOTAL ARE  | EA 1409.86 SQ.FT. | 130.98 SQ.M. |