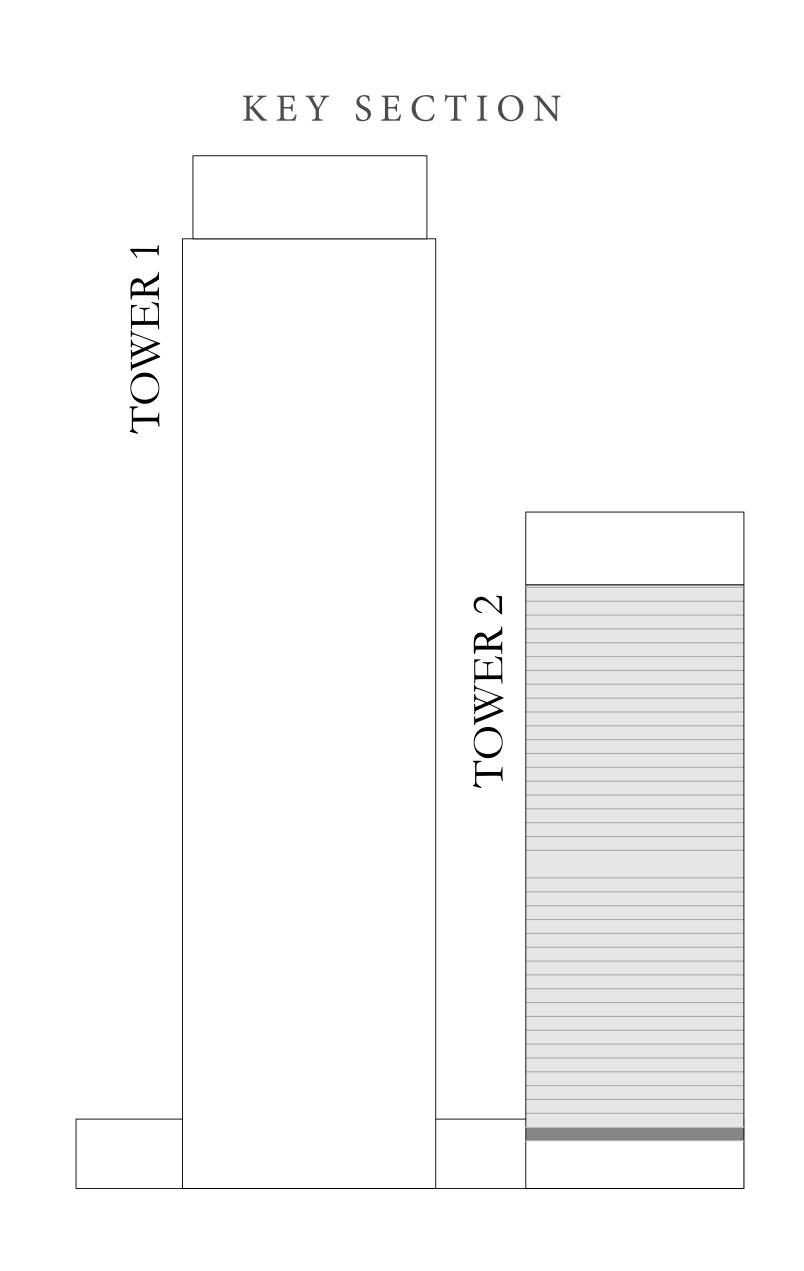

6 SQ.FT. | 73.13 SQ.M. |  |
|--------------|---------------|-------------|--|
| BALCONY AREA | 0 SQ.FT.      | 0 SQ.M.     |  |
| TOTAL AREA   | 787.16 SQ.FT. | 73.13 SQ.M. |  |











# DOWNTOWN+DUBAI THE RESIDENCES

TOWER 2

#### 2 BEDROOM TYPE B1

UNIT 02 | LEVEL PODIUM-2

| SUITE AREA   | 1135.38 SQ.FT. | 105.48 SQ.M. |  |
|--------------|----------------|--------------|--|
| BALCONY AREA | 108.61 SQ.FT.  | 10.09 SQ.M.  |  |
| TOTAL AREA   | 1243.99 SQ.FT. | 115.57 SQ.M. |  |











# DOWNTOWN+DUBAI THE RESIDENCES

TOWER 2

#### 1 BEDROOM TYPE A

UNITS 03 & 06 | LEVEL PODIUM-2

| SUITE AREA   | 720.97 SQ.FT. | 66.98 SQ.M. |  |
|--------------|---------------|-------------|--|
| BALCONY AREA | 71.15 SQ.FT.  | 6.61 SQ.M.  |  |
| TOTAL AREA   | 792.12 SQ.FT. | 73.59 SQ.M. |  |











# DOWNTOWN+DUBAI THE RESIDENCES

TOWER 2

#### 1 BEDROOM TYPE A1

UNITS 04 & 05 | LEVEL PODIUM-2

| SUITE AREA   | 720.86 SQ.FT. | 66.97 SQ.M. |  |
|--------------|---------------|-------------|--|
| BALCONY AREA | 0 SQ.FT.      | 0 SQ.M.     |  |
| TOTAL AREA   | 720.86 SQ.FT. | 66.97 SQ.M. |  |









# DOWNTOWN+DUBAI THE RESIDENCES

TOWER 2

#### 2 BEDROOM TYPE B

UNIT 01 | LEVEL PODIUM-3

| SUITE AREA   | 1133.98 SQ.FT. | 105.35 SQ.M. |
|--------------|----------------|--------------|
| BALCONY AREA | 158.12 SQ.FT.  | 14.69 SQ.M.  |
| TOTAL AREA   | 1292.10 SQ.FT. | 120.04 SQ.M. |









# DOWNTOWN+DUBAI THE RESIDENCES

TOWER 2

#### 1 BEDROOM TYPE A

UNITS 02 & 05 | LEVEL PODIUM-3

| SUITE AREA   | 720.97 SQ.FT. | 66.98 SQ.M. |
|--------------|---------------|-------------