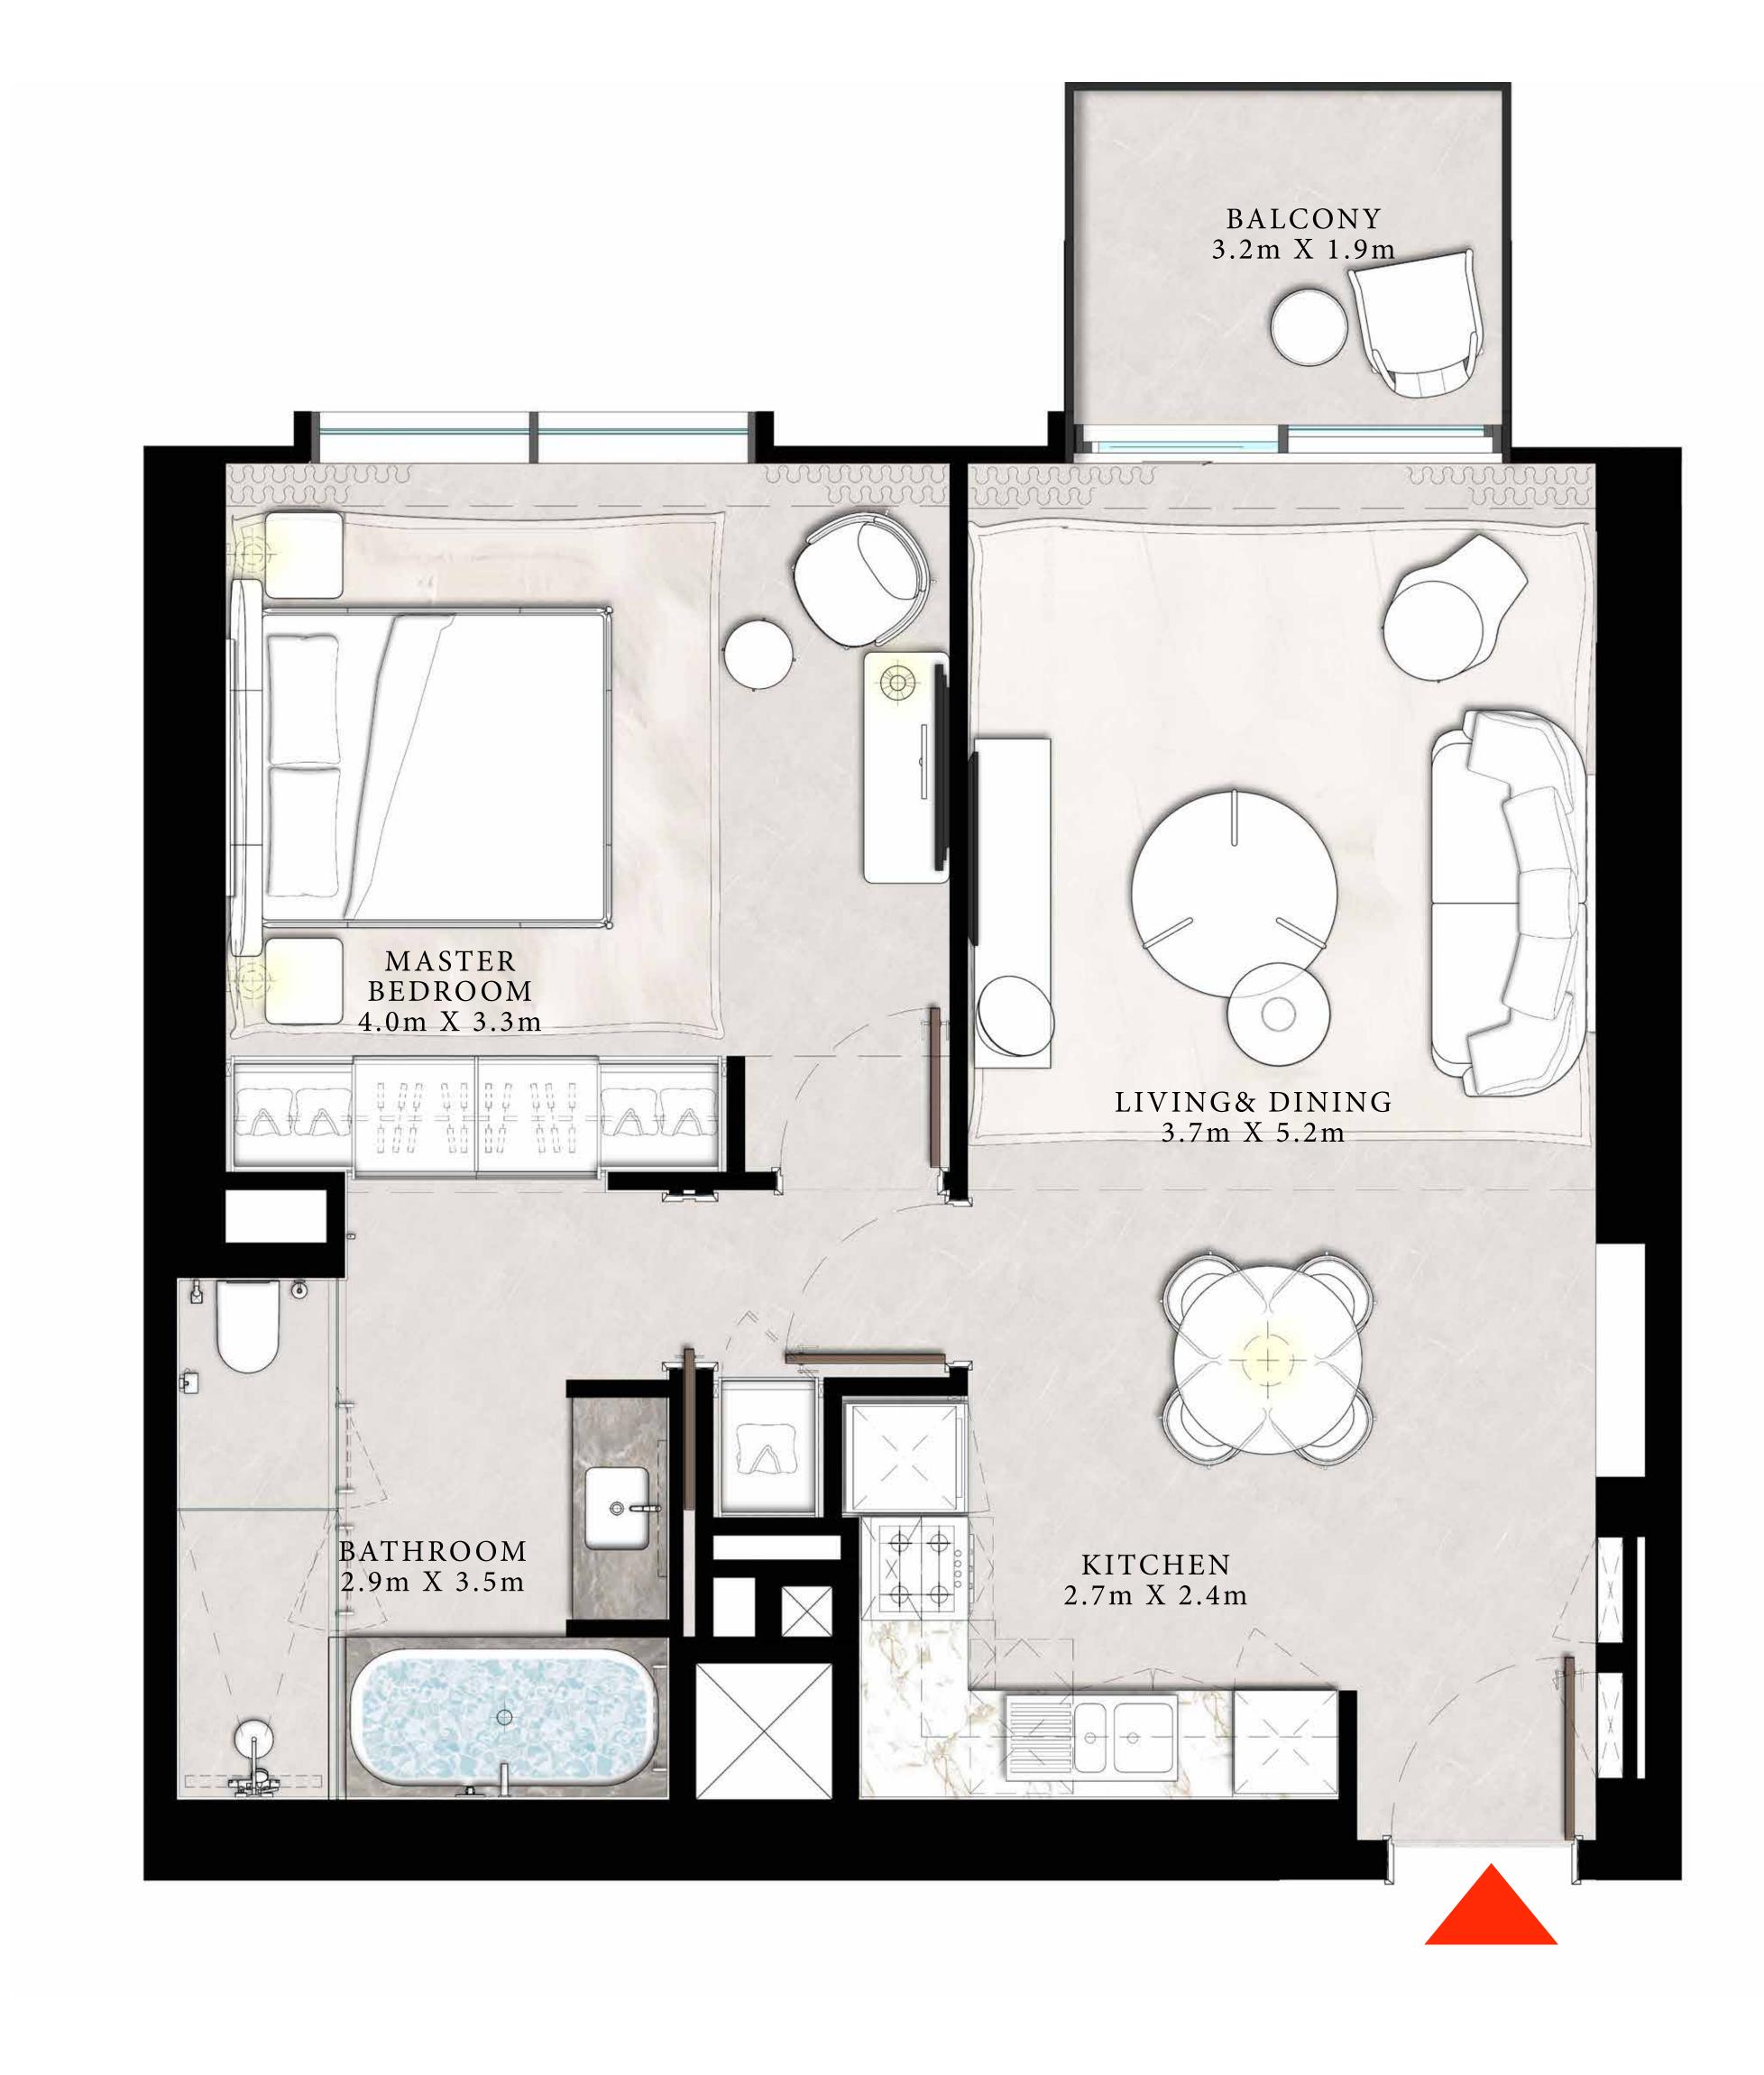

#### 1 BEDROOM TYPE C

UNIT 01 | LEVEL PODIUM-2

| SUITE AREA   | 787.16 SQ.FT. | 73.13 SQ.M. |  |
|--------------|---------------|-------------|--|
| BALCONY AREA | 0 SQ.FT.      | 0 SQ.M.     |  |
| TOTAL AREA   | 787.16 SQ.FT. | 73.13 SQ.M. |  |