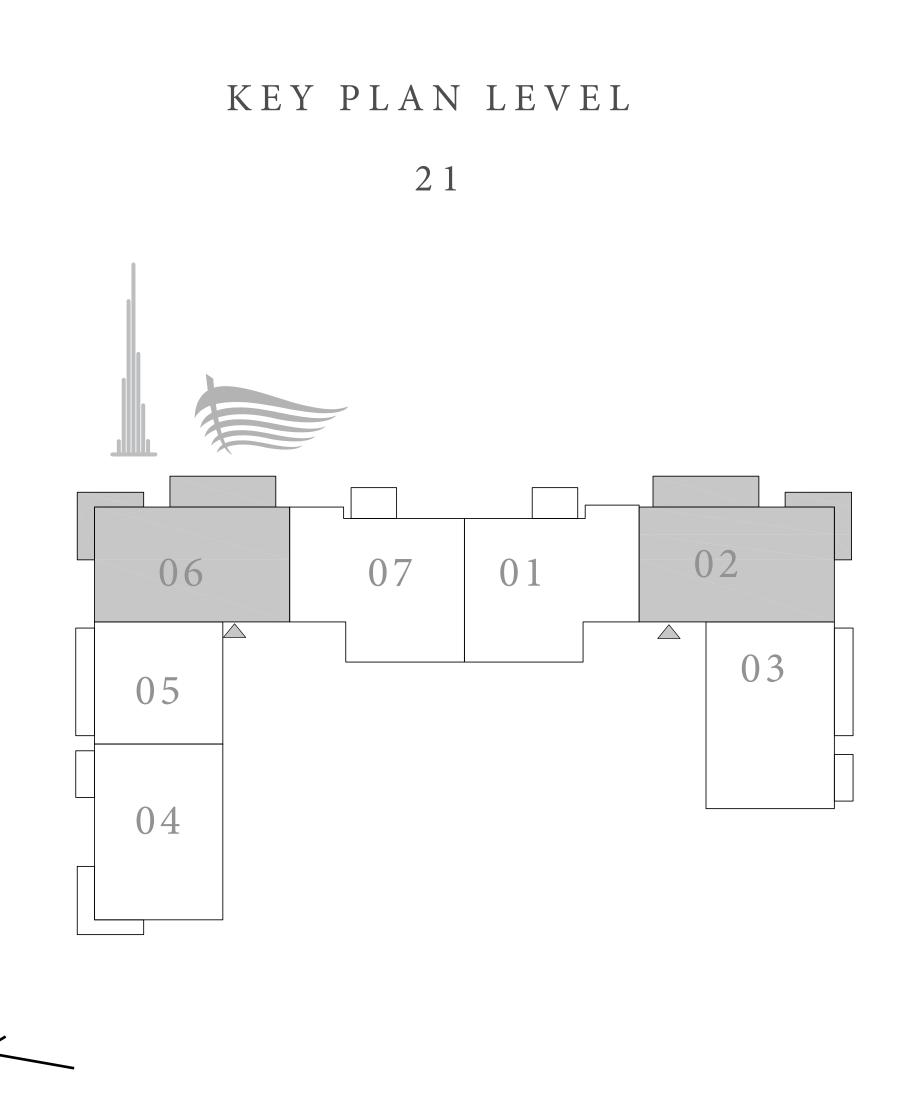

# DOWNTOWN+DUBAI THE RESIDENCES

TOWER 2

#### 2 BEDROOM TYPE C

UNITS 01 & 07 | LEVEL 21

| SUITE AREA   | 1214.81 SQ.FT. | 112.86 SQ.M. |  |
|--------------|----------------|--------------|--|
| BALCONY AREA | 71.26 SQ.FT.   | 6.62 SQ.M.   |  |
| TOTAL AREA   | 1286.07 SQ.FT. | 119.48 SQ.M. |  |