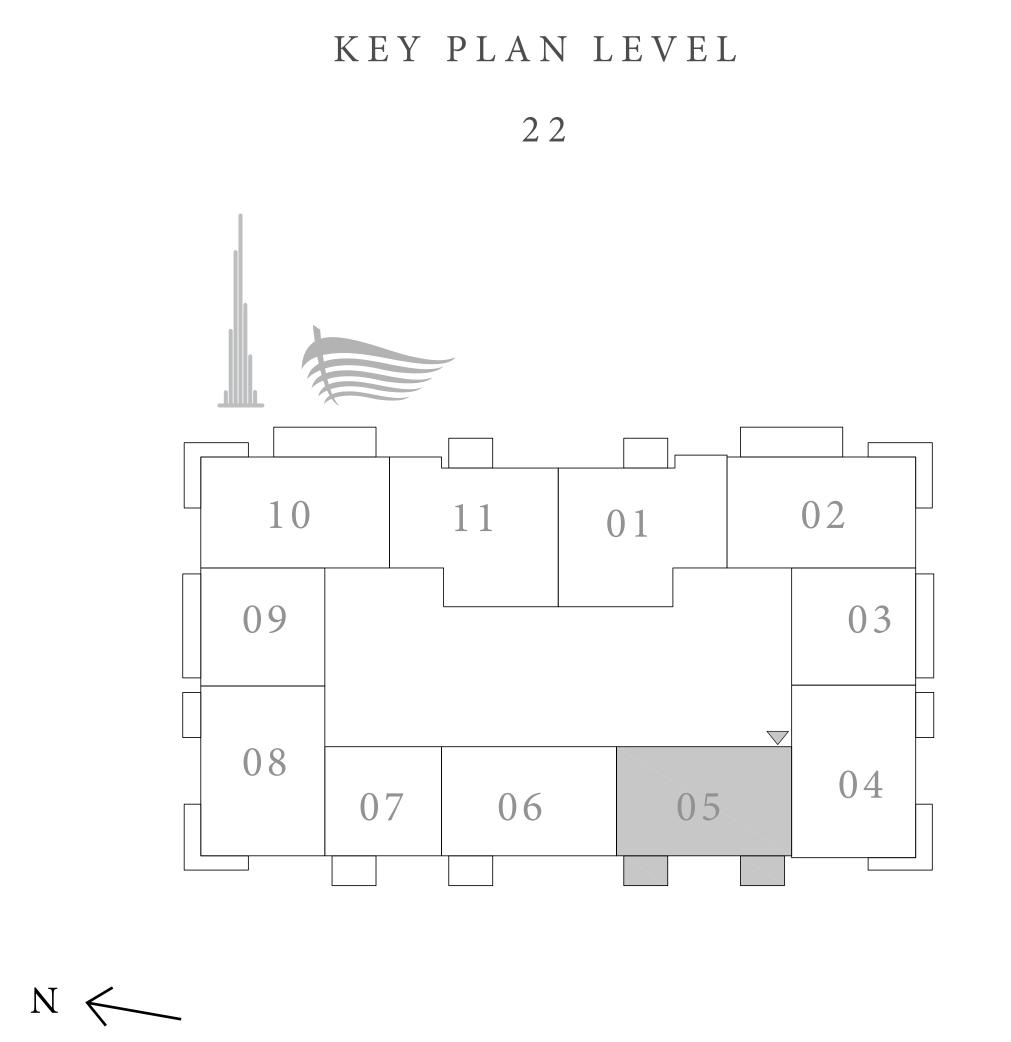

#### 2 BEDROOM TYPE C

UNITS 01 & 11 | LEVEL 22

| SUITE AREA   | 1214.92 SQ.FT. | 112.87 SQ.M. |  |
|--------------|----------------|--------------|--|
| BALCONY AREA | 71.15 SQ.FT.   | 6.61 SQ.M.   |  |
| TOTAL AREA   | 1286.07 SQ.FT. | 119.48 SQ.M. |  |

#### 2 BEDROOM TYPE D

UNIT 05 | LEVEL 22

| SUITE AREA   | 1079.84 SQ.FT. | 100.32 SQ.M. |
|--------------|----------------|--------------|
| BALCONY AREA | 142.41 SQ.FT.  | 13.23 SQ.M.  |
| TOTAL AREA   | 1222.25 SQ.FT. | 113.55 SQ.M. |