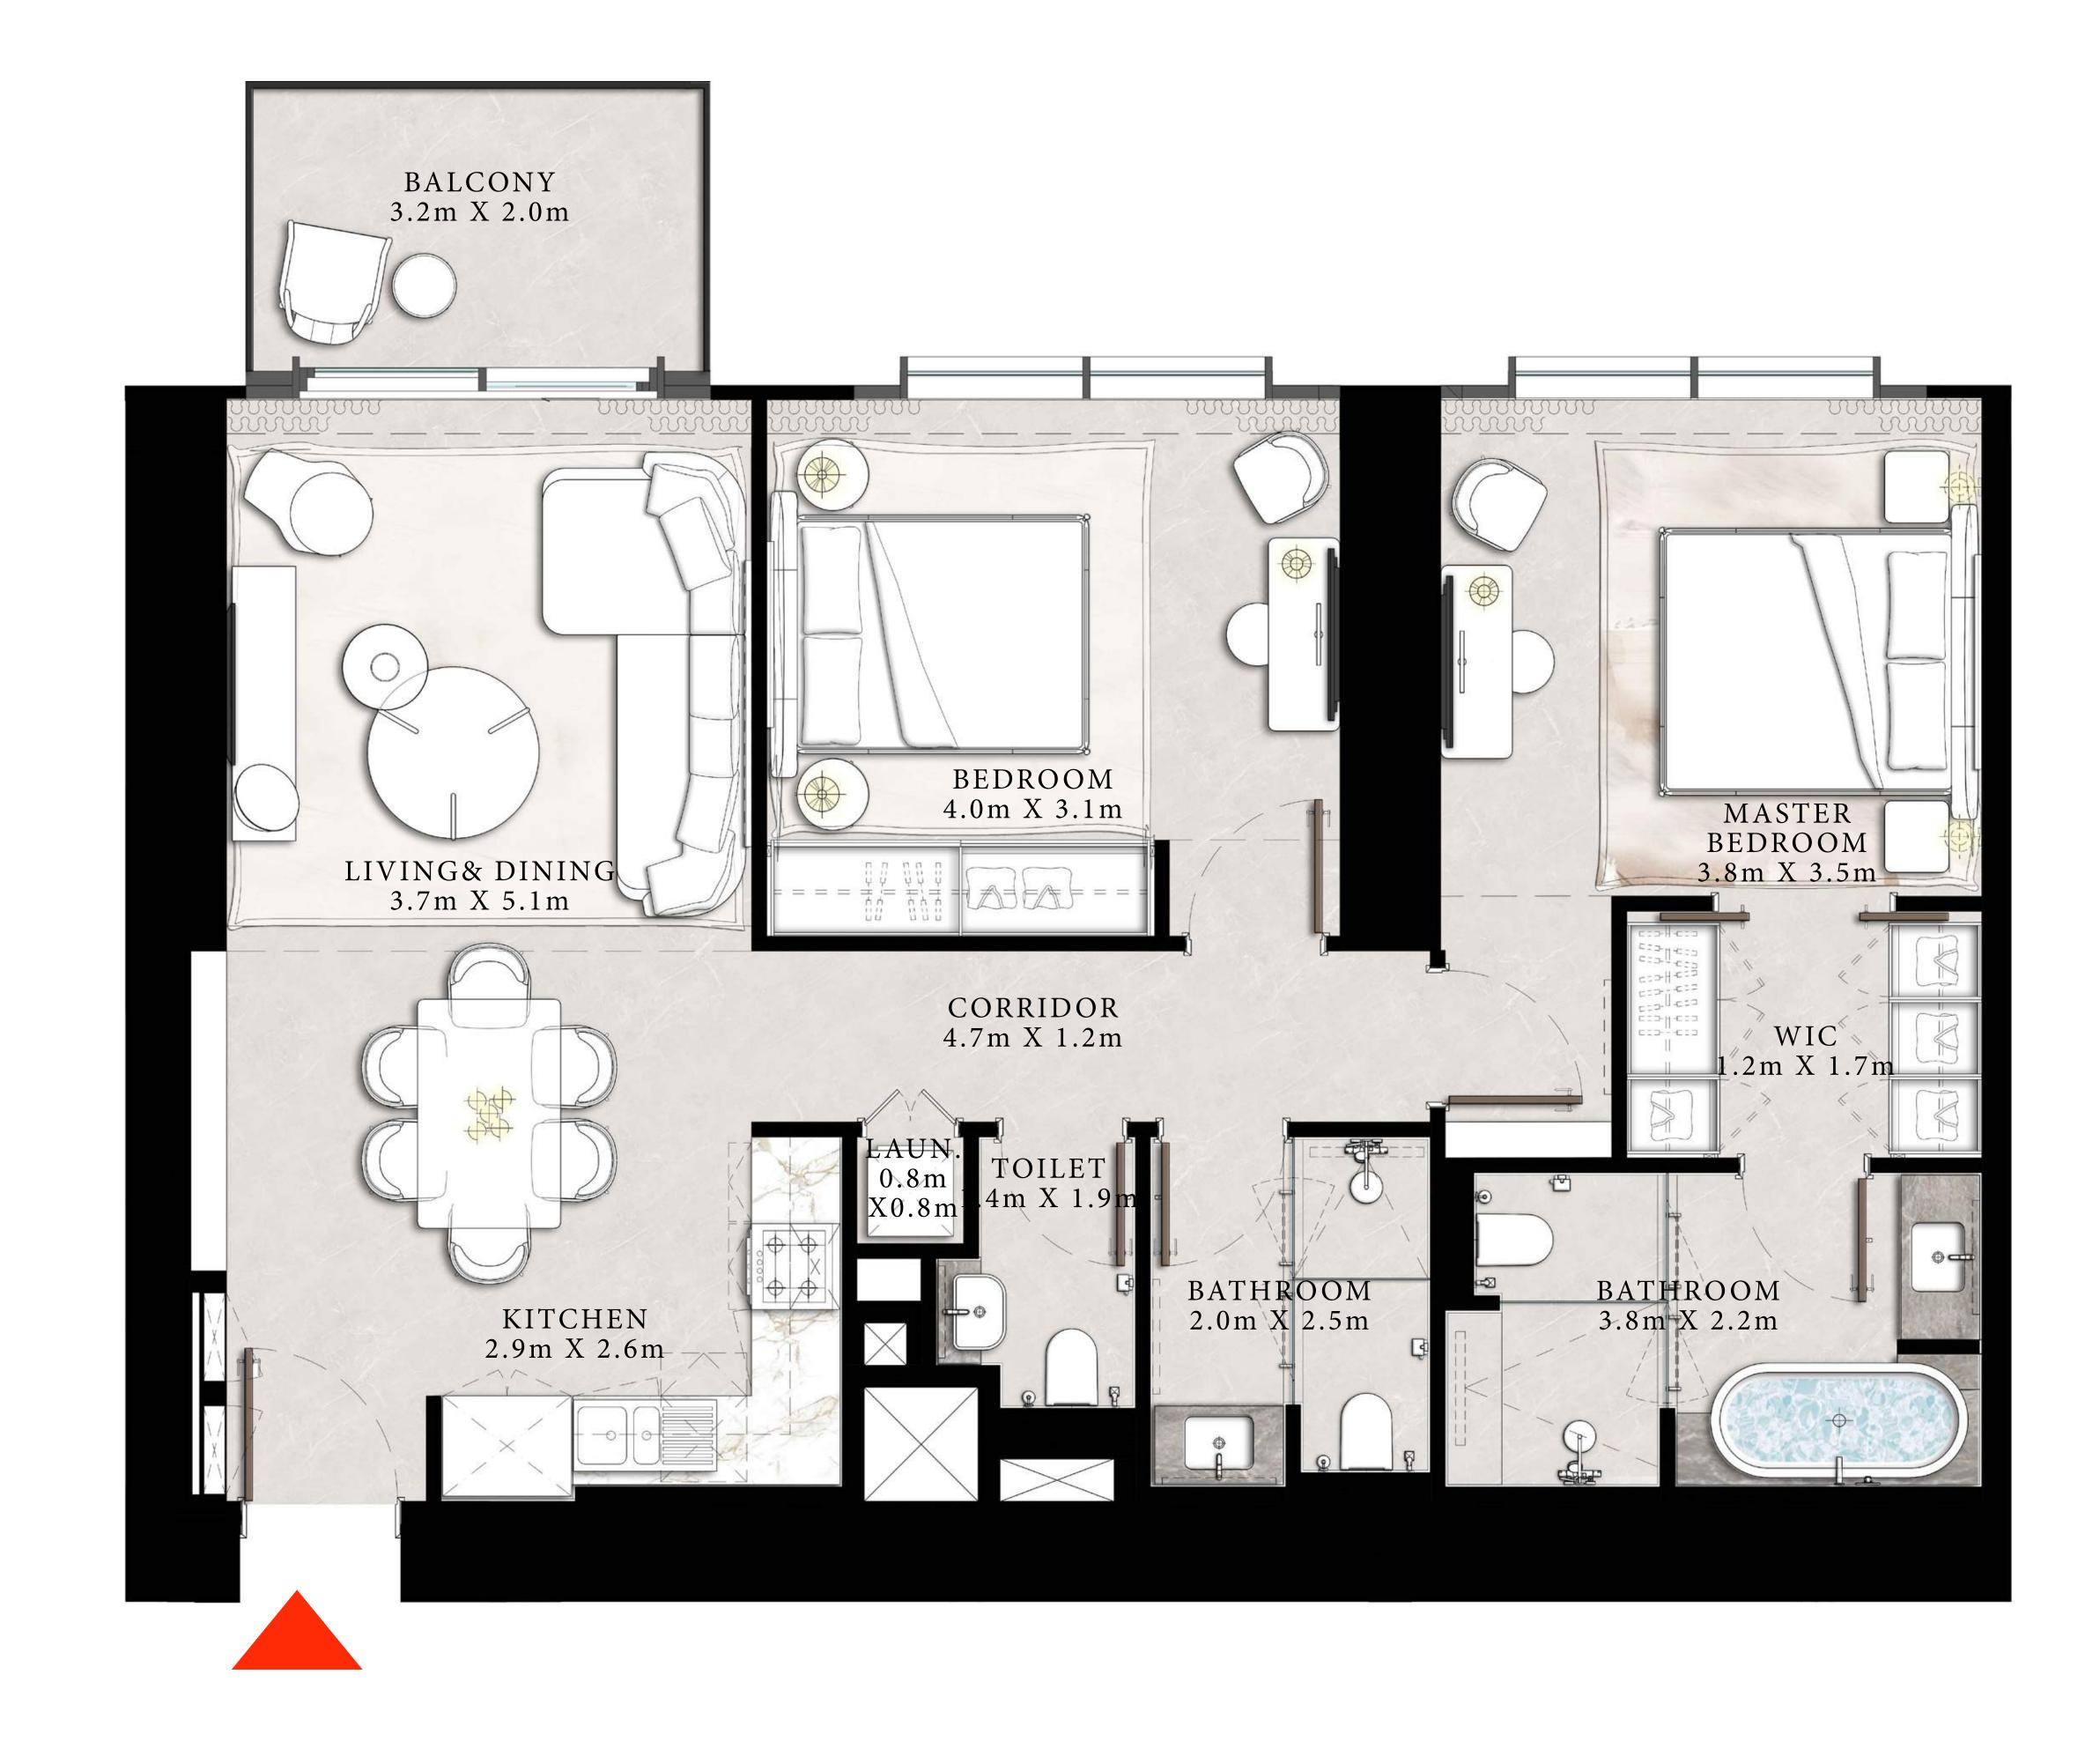

#### 2 BEDROOM TYPE A

UNITS 02 & 11 | LEVEL 4-20

| SUITE ARE  | A 1141.84 SQ.FT.  | 106.08 SQ.M. |
|------------|-------------------|--------------|
| BALCONY AF | REA 268.02 SQ.FT. | 24.90 SQ.M.  |
| TOTAL ARE  | EA 1409.86 SQ.FT. | 130.98 SQ.M. |

#### 2 BEDROOM TYPE A

UNITS 02 & 06 | LEVEL 21

|   | SUITE AREA   | 1141.73 SQ.FT. | 106.07 SQ.M. |
|---|--------------|----------------|--------------|
|   | BALCONY AREA | 268.13 SQ.FT.  | 24.91 SQ.M.  |
| _ | TOTAL AREA   | 1409.86 SQ.FT. | 130.98 SQ.M. |

#### 2 BEDROOM TYPE A

UNITS 02 & 10 | LEVEL 22-40

| SUITE AREA   | 1141.84 SQ.FT. | 106.08 SQ.M. |
|--------------|----------------|--------------|
| BALCONY AREA | 268.02 SQ.FT.  | 24.90 SQ.M.  |
| TOTAL AREA   | 1409.86 SQ.FT. | 130.98 SQ.M. |