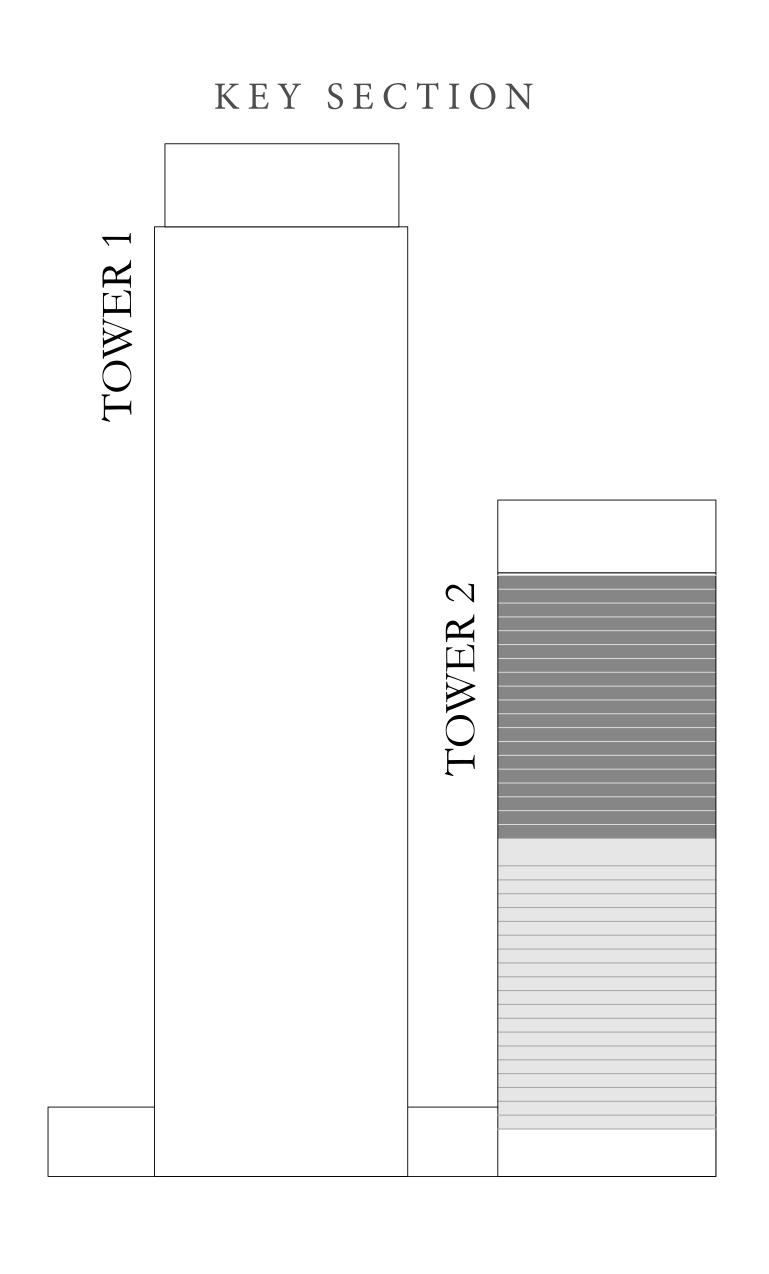

-40

| SUITE AREA   | 1134.41 SQ.FT. | 105.39 SQ.M. |
|--------------|----------------|--------------|
| BALCONY AREA | 154.35 SQ.FT.  | 14.34 SQ.M.  |
| TOTAL AREA   | 1288.76 SQ.FT. | 119.73 SQ.M. |









# DOWNTOWN+DUBAI THE RESIDENCES

TOWER 2

#### 2 BEDROOM TYPE D

UNIT 05 | LEVEL 22

| SUITE AREA   | 1079.84 SQ.FT. | 100.32 SQ.M. |
|--------------|----------------|--------------|
| BALCONY AREA | 142.41 SQ.FT.  | 13.23 SQ.M.  |
| TOTAL AREA   | 1222.25 SQ.FT. | 113.55 SQ.M. |









# DOWNTOWN+DUBAI THE RESIDENCES

TOWER 2

#### 2 BEDROOM TYPE D1

UNIT 06 | LEVEL 22-40

| SUITE AREA   | 1089.63 SQ.FT. | 101.23 SQ.M. |  |
|--------------|----------------|--------------|--|
| BALCONY AREA | 71.15 SQ.FT.   | 6.61 SQ.M.   |  |
| TOTAL AREA   | 1160.78 SQ.FT. | 107.84 SQ.M. |  |









# DOWNTOWN+DUBAI THE RESIDENCES

TOWER 2

#### 1 BEDROOM TYPE A

UNIT 07 | LEVEL 22-40

| SUITE AREA   | 720.97 SQ.FT. | 66.98 SQ.M. |  |
|--------------|---------------|-------------|--|
| BALCONY AREA | 71.15 SQ.FT.  | 6.61 SQ.M.  |  |
| TOTAL AREA   | 792.12 SQ.FT. | 73.59 SQ.M. |  |









# DOWNTOWN+DUBAI THE RESIDENCES

TOWER 2

#### 2 BEDROOM TYPE C

UNITS 01 & 11 | LEVEL 23-40

| SUITE AREA   | 1216.32 SQ.FT. | 113.00 SQ.M. |  |
|--------------|----------------|--------------|--|
| BALCONY AREA | 71.15 SQ.FT.   | 6.61 SQ.M.   |  |
| TOTAL AREA   | 1287.47 SQ.FT. | 119.61 SQ.M. |  |









# DOWNTOWN+DUBAI THE RESIDENCES

TOWER 2

#### 2 BEDROOM TYPE D

UNIT 05 | LEVEL 23-40

| SUITE AREA   | 1079.51 SQ.FT. | 100.29 SQ.M. |
|--------------|----------------|--------------|