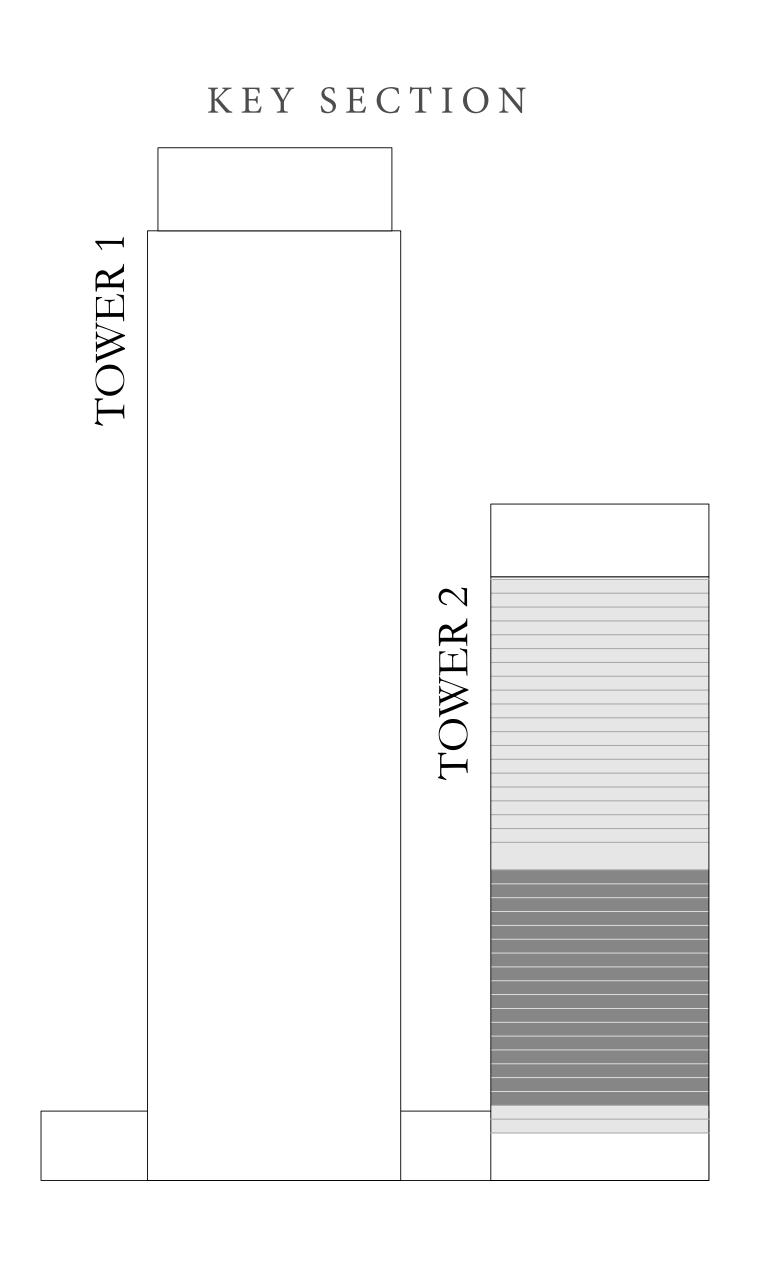

EL 4-20

| SUITE AREA   | 1214.92 SQ.FT. | 112.87 SQ.M. |
|--------------|----------------|--------------|
| BALCONY AREA | 71.15 SQ.FT.   | 6.61 SQ.M.   |
| TOTAL AREA   | 1286.07 SQ.FT. | 119.48 SQ.M. |









# DOWNTOWN+DUBAI THE RESIDENCES

TOWER 2

#### 2 BEDROOM TYPE A

UNITS 02 & 11 | LEVEL 4-20

| SUITE ARE  | A 1141.84 SQ.FT.  | 106.08 SQ.M. |
|------------|-------------------|--------------|
| BALCONY AF | REA 268.02 SQ.FT. | 24.90 SQ.M.  |
| TOTAL ARE  | EA 1409.86 SQ.FT. | 130.98 SQ.M. |









# DOWNTOWN+DUBAI THE RESIDENCES

TOWER 2

#### 1 BEDROOM TYPE B

UNITS 03 & 10 | LEVEL 4-20

| SUITE AREA   | 785.77 SQ.FT. | 73.00 SQ.M. |
|--------------|---------------|-------------|
| BALCONY AREA | 109.58 SQ.FT. | 10.18 SQ.M. |
| TOTAL AREA   | 895.35 SQ.FT. | 83.18 SQ.M. |









# DOWNTOWN+DUBAI THE RESIDENCES

TOWER 2

#### 2 BEDROOM TYPE B

UNITS 04 & 09 | LEVEL 4-20

| SUITE AREA   | 1134.41 SQ.FT. | 105.39 SQ.M. |
|--------------|----------------|--------------|
| BALCONY AREA | 154.35 SQ.FT.  | 14.34 SQ.M.  |
| TOTAL AREA   | 1288.76 SQ.FT. | 119.73 SQ.M. |









# DOWNTOWN+DUBAI THE RESIDENCES

TOWER 2

#### 1 BEDROOM TYPE A

UNITS 05 & 08 | LEVEL 4-20

| SUITE AREA   | 720.97 SQ.FT. | 66.98 SQ.M. |
|--------------|---------------|-------------|
| BALCONY AREA | 71.15 SQ.FT.  | 6.61 SQ.M.  |
| TOTAL AREA   | 792.12 SQ.FT. | 73.59 SQ.M. |









# DOWNTOWN+DUBAI THE RESIDENCES

TOWER 2

#### 1 BEDROOM TYPE A

UNITS 06 & 07 | LEVEL 4-20

| SUITE AREA   | 720.00 SQ.FT. | 66.89 SQ.M. |  |
|--------------|---------------|-------------|--|
| BALCONY ARE