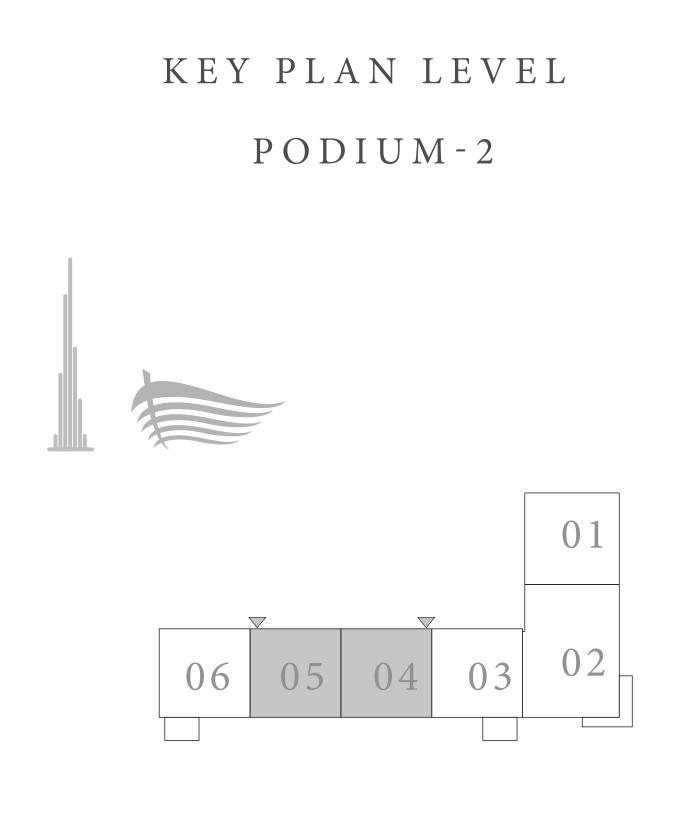

#### 1 BEDROOM TYPE C

UNIT 01 | LEVEL PODIUM-2

| SUITE AREA   | 787.16 SQ.FT. | 73.13 SQ.M. |  |
|--------------|---------------|-------------|--|
| BALCONY AREA | 0 SQ.FT.      | 0 SQ.M.     |  |
| TOTAL AREA   | 787.16 SQ.FT. | 73.13 SQ.M. |  |