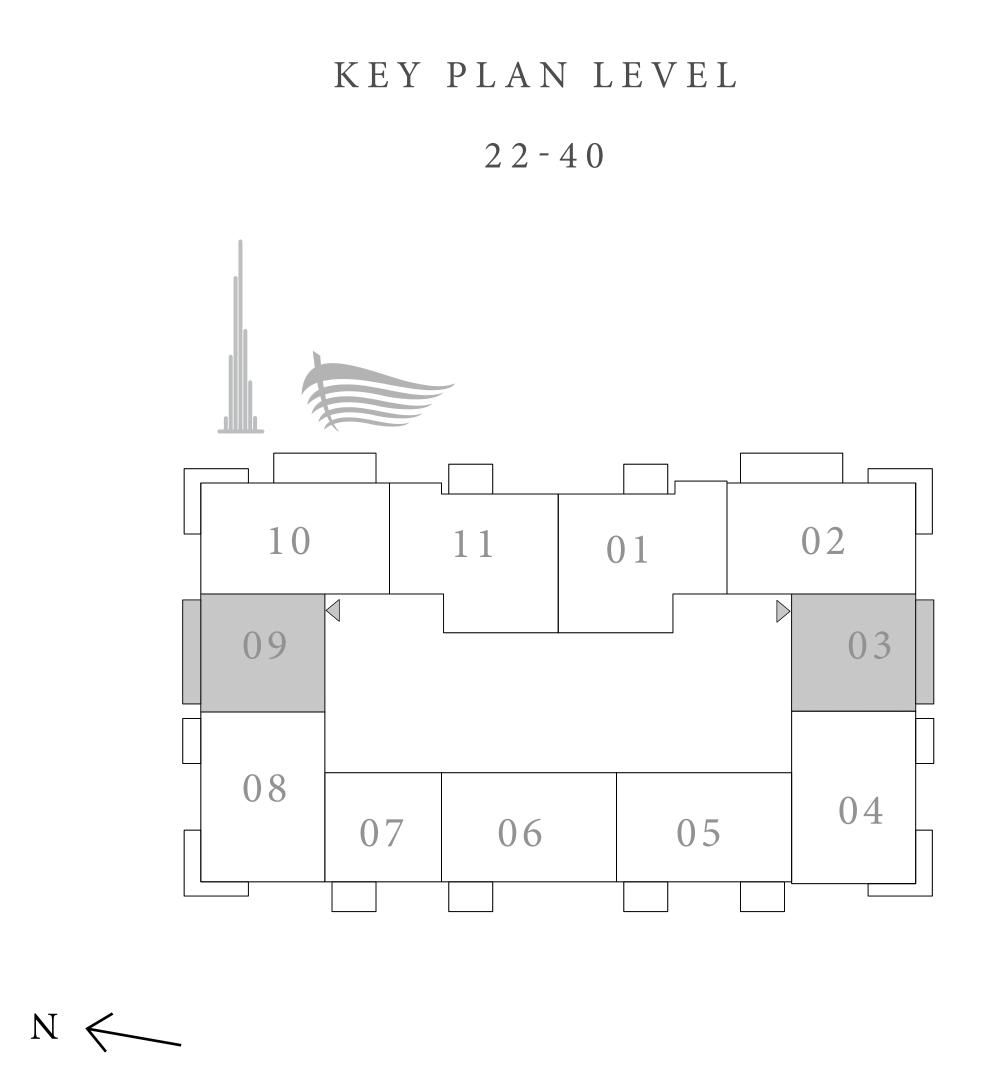

#### 2 BEDROOM TYPE A

UNITS 02 & 10 | LEVEL 22-40

| SUITE AREA   | 1141.84 SQ.FT. | 106.08 SQ.M. |
|--------------|----------------|--------------|
| BALCONY AREA | 268.02 SQ.FT.  | 24.90 SQ.M.  |
| TOTAL AREA   | 1409.86 SQ.FT. | 130.98 SQ.M. |

#### 1 BEDROOM TYPE B

UNITS 03 & 09 | LEVEL 22-40

| SUITE AREA   | 785.77 SQ.FT. | 73.00 SQ.M. |
|--------------|---------------|-------------|
| BALCONY AREA | 109.58 SQ.FT. | 10.18 SQ.M. |
| TOTAL AREA   | 895.35 SQ.FT. | 83.18 SQ.M. |

#### 2 BEDROOM TYPE B

UNITS 04 & 08 | LEVEL 22-40

| SUITE AREA   | 1134.41 SQ.FT. | 105.39 SQ.M. |
|--------------|----------------|--------------|
| BALCONY AREA | 154.35 SQ.FT.  | 14.34 SQ.M.  |
| TOTAL AREA   | 1288.76 SQ.FT. | 119.73 SQ.M. |