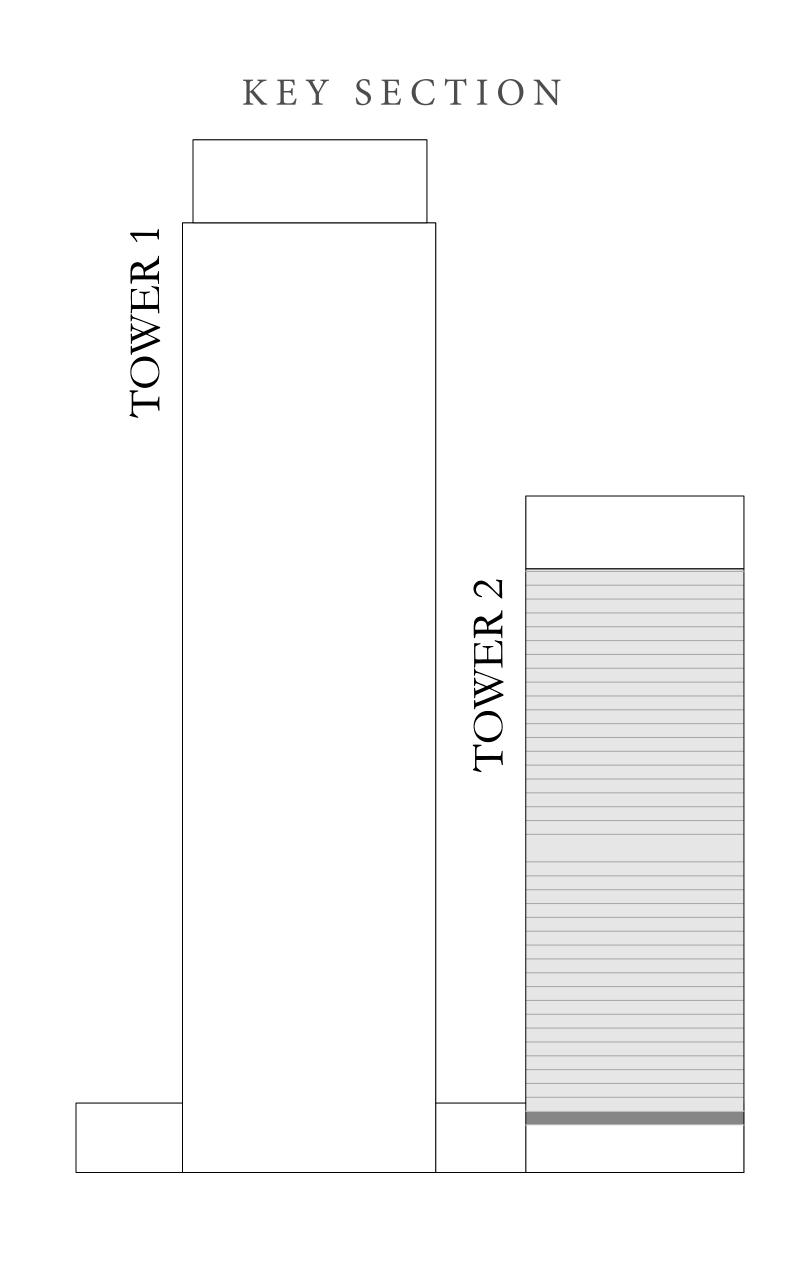

TOWER02

FLOOR PLAN

EMAAR

# DOWNTOWN+DUBAI THE RESIDENCES

TOWER 2

#### 1 BEDROOM TYPE C

UNIT 01 | LEVEL PODIUM-2

| SUITE AREA   | 787.16 SQ.FT. | 73.13 SQ.M. |  |
|--------------|---------------|-------------|--|
| BALCONY AREA | 0 SQ.FT.      | 0 SQ.M.     |  |
| TOTAL AREA   | 787.16 SQ.FT. | 73.13 SQ.M. |  |











# DOWNTOWN+DUBAI THE RESIDENCES

TOWER 2

#### 2 BEDROOM TYPE B1

UNIT 02 | LEVEL PODIUM-2

| SUITE AREA   | 1135.38 SQ.FT. | 105.48 SQ.M. |  |
|--------------|----------------|--------------|--|
| BALCONY AREA | 108.61 SQ.FT.  | 10.09 SQ.M.  |  |
| TOTAL AREA   | 1243.99 SQ.FT. | 115.57 SQ.M. |  |











# DOWNTOWN+DUBAI THE RESIDENCES

TOWER 2

#### 1 BEDROOM TYPE A

UNITS 03 & 06 | LEVEL PODIUM-2

| SUITE AREA   | 720.97 SQ.FT. | 66.98 SQ.M. |  |
|--------------|---------------|-------------|--|
| BALCONY AREA | 71.15 SQ.FT.  | 6.61 SQ.M.  |  |
| TOTAL AREA   | 792.12 SQ.FT. | 73.59 SQ.M. |  |











# DOWNTOWN+DUBAI THE RESIDENCES

TOWER 2

#### 1 BEDROOM TYPE A1

UNITS 04 & 05 | LEVEL PODIUM-2

| SUITE AREA   | 720.86 SQ.FT. | 66.97 SQ.M. |  |
|--------------|---------------|-------------|--|
| BALCONY AREA | 0 SQ.FT.      | 0 SQ.M.     |  |
| TOTAL AREA   | 720.86 SQ.FT. | 66.97 SQ.M. |  |









# DOWNTOWN+DUBAI THE RESIDENCES

TOWER 2

#### 2 BEDROOM TYPE B

UNIT 01 | LEVEL PODIUM-3

| SUITE AREA   | 1133.98 SQ.FT. | 105.35 SQ.M. |
|--------------|----------------|----