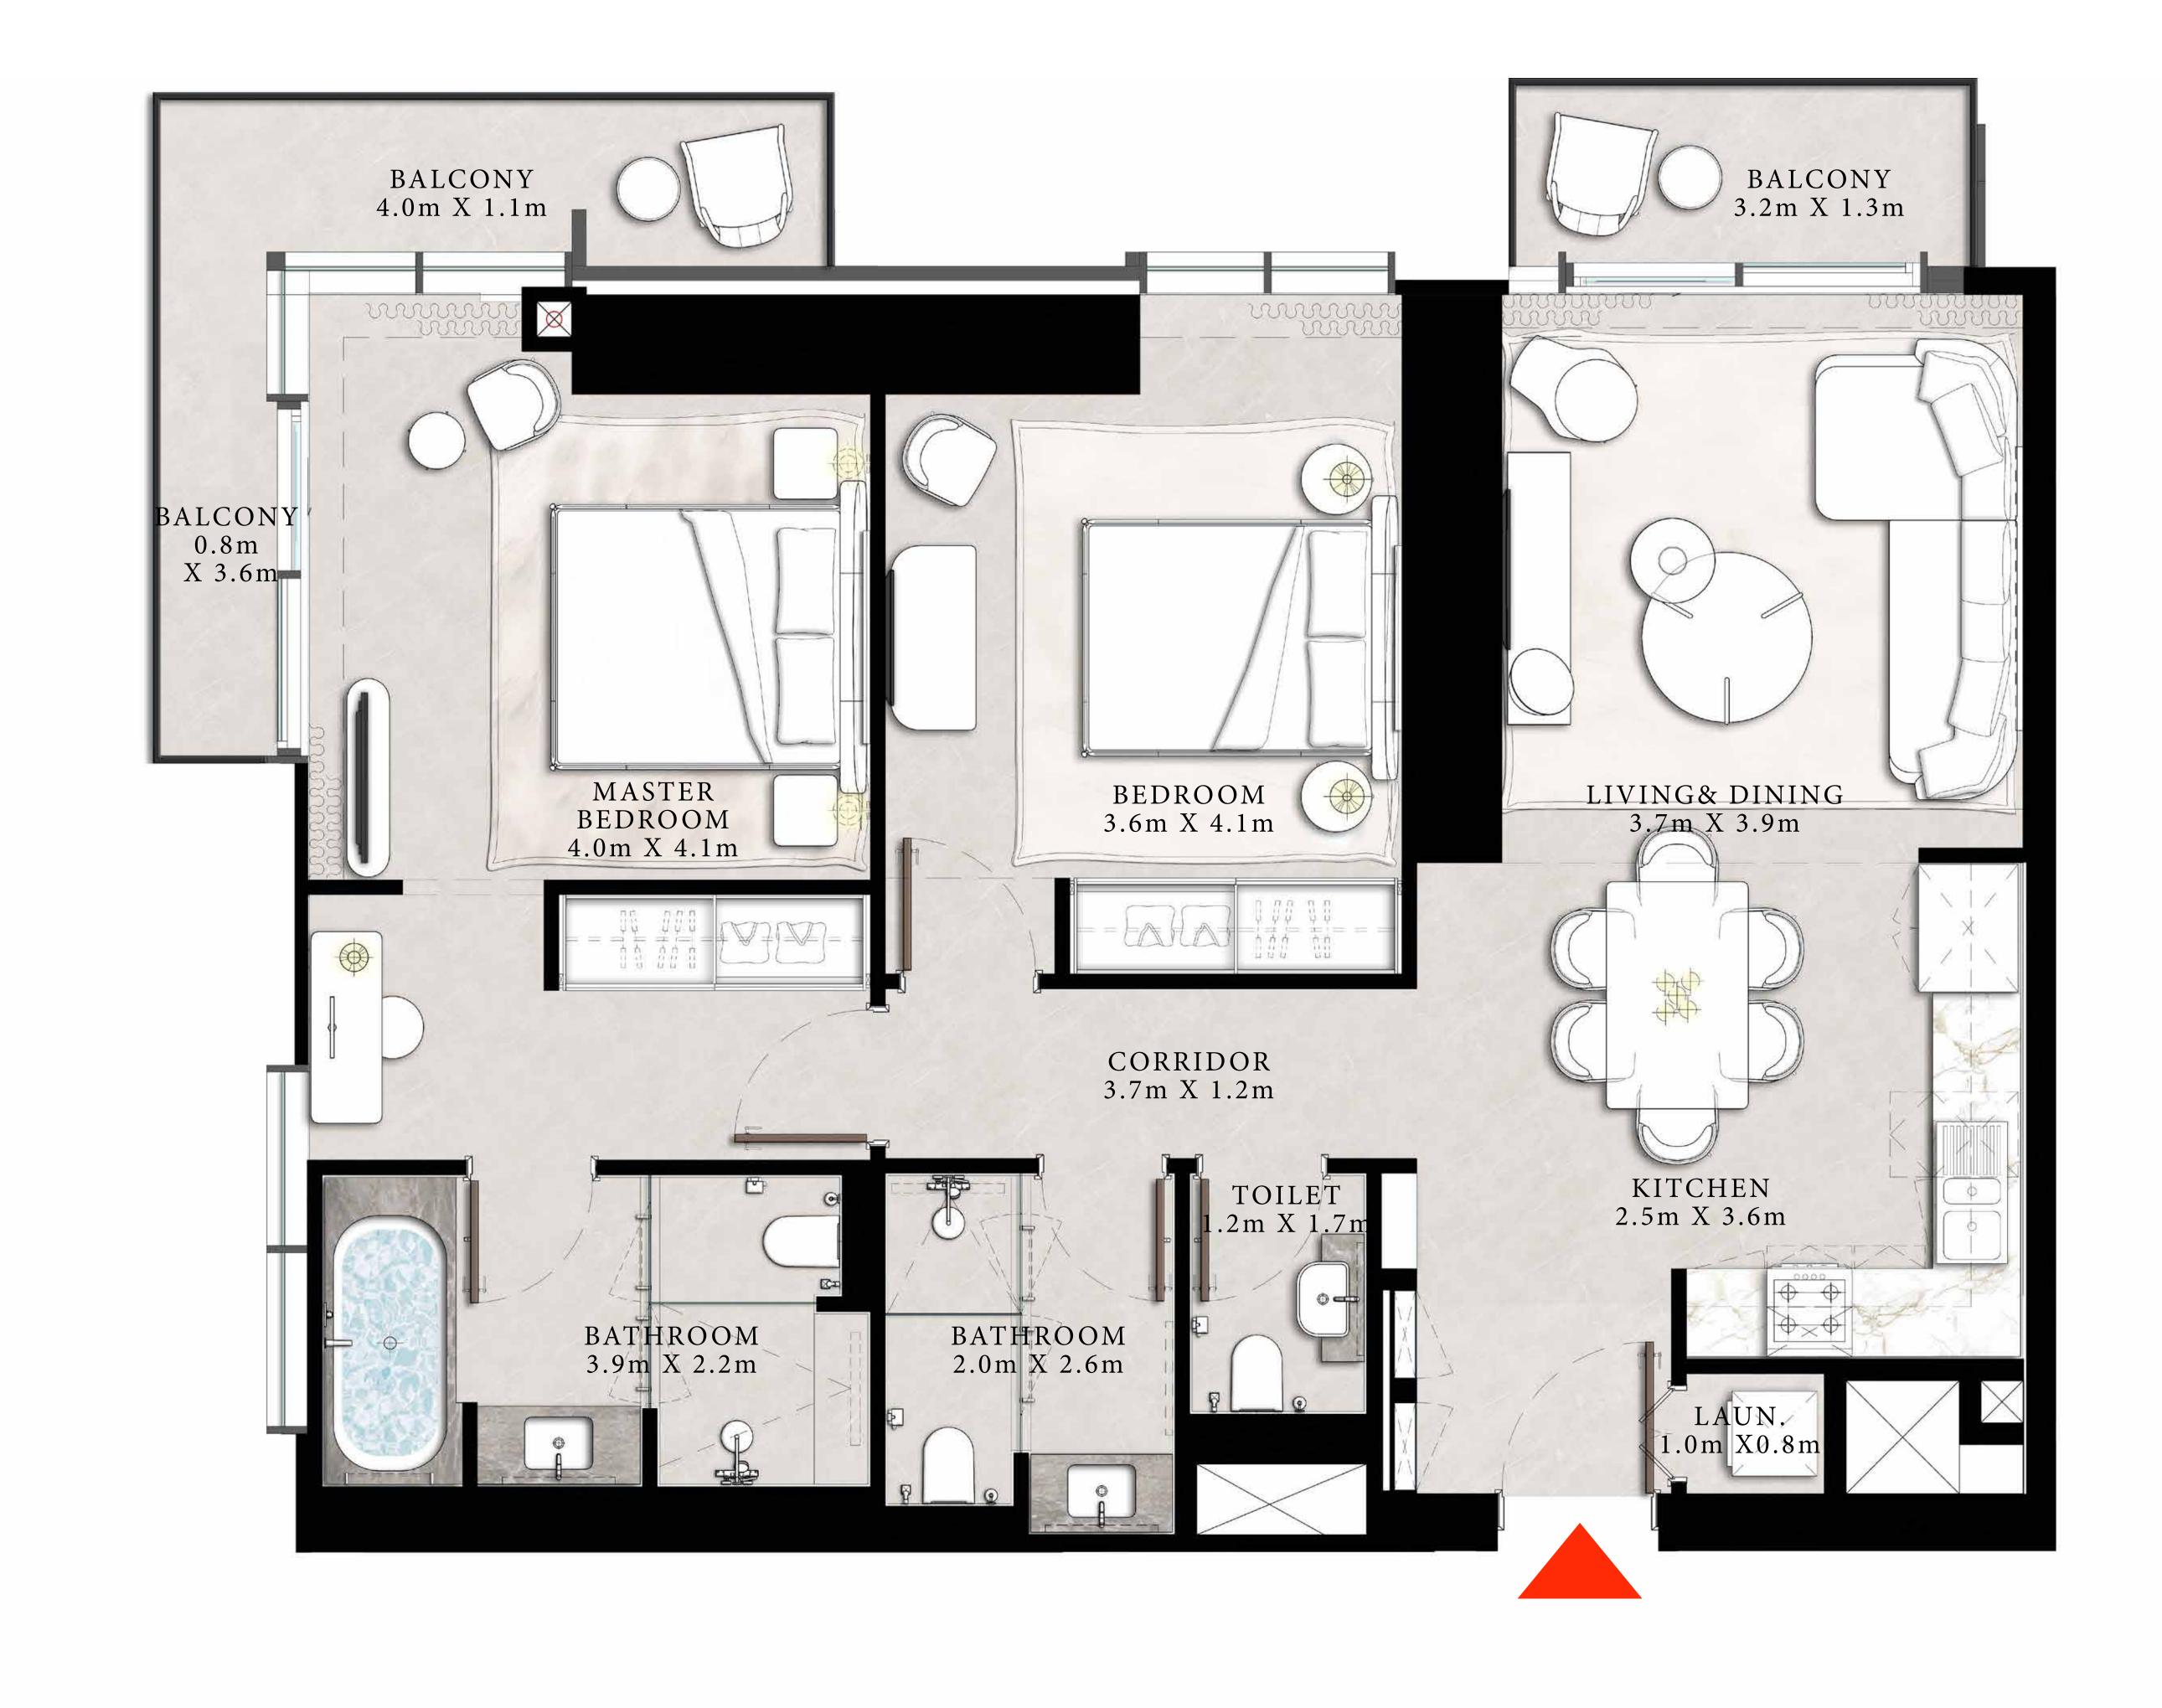

#### 2 BEDROOM TYPE A

UNITS 02 & 11 | LEVEL 4-20

| SUITE ARE  | A 1141.84 SQ.FT.  | 106.08 SQ.M. |
|------------|-------------------|--------------|
| BALCONY AF | REA 268.02 SQ.FT. | 24.90 SQ.M.  |
| TOTAL ARE  | EA 1409.86 SQ.FT. | 130.98 SQ.M. |

# DOWNTOWN+DUBAI THE RESIDENCES

TOWER 2