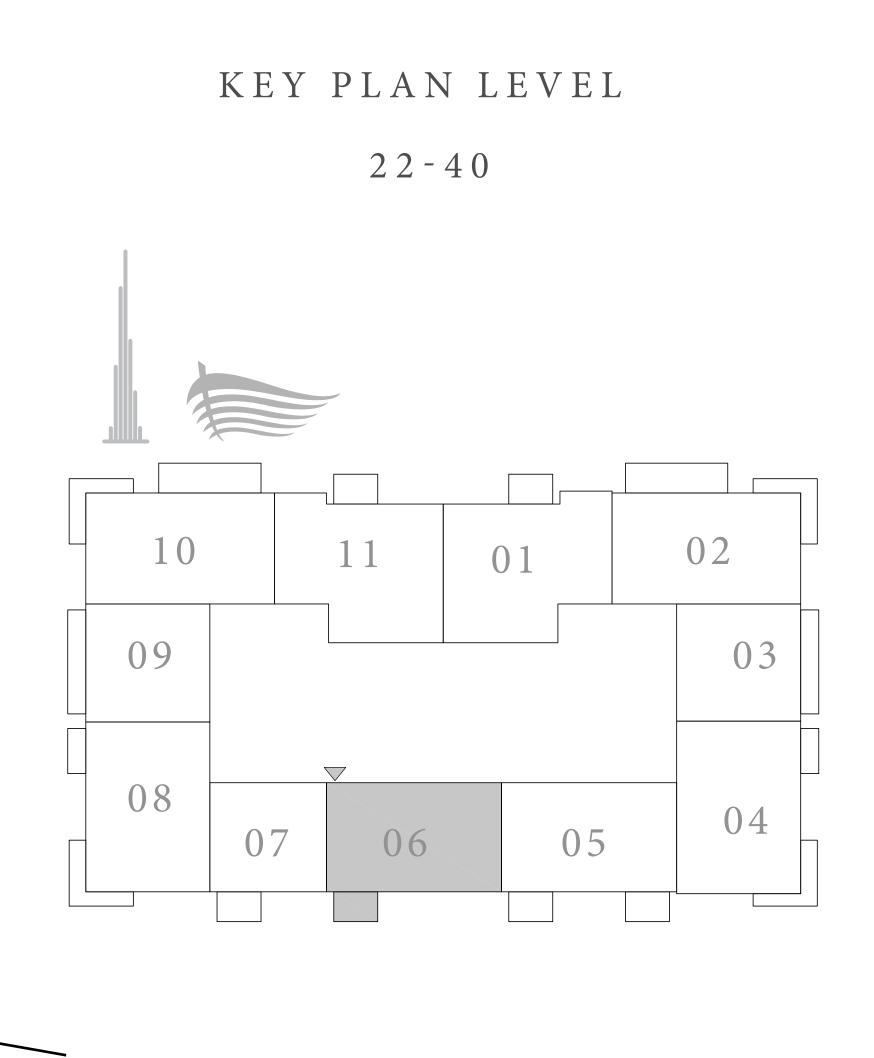

#### 2 BEDROOM TYPE A

UNITS 02 & 10 | LEVEL 22-40

| SUITE AREA   | 1141.84 SQ.FT. | 106.08 SQ.M. |
|--------------|----------------|--------------|
| BALCONY AREA | 268.02 SQ.FT.  | 24.90 SQ.M.  |
| TOTAL AREA   | 1409.86 SQ.FT. | 130.98 SQ.M. |

#### 1 BEDROOM TYPE B

UNITS 03 & 09 | LEVEL 22-40

| SUITE AREA   | 785.77 SQ.FT. | 73.00 SQ.M. |
|--------------|---------------|-------------|
| BALCONY AREA | 109.58 SQ.FT. | 10.18 SQ.M. |
| TOTAL AREA   | 895.35 SQ.FT. | 83.18 SQ.M. |

#### 2 BEDROOM TYPE B

UNITS 04 & 08 | LEVEL 22-40

| SUITE AREA   | 1134.41 SQ.FT. | 105.39 SQ.M. |
|--------------|----------------|--------------|
| BALCONY AREA | 154.35 SQ.FT.  | 14.34 SQ.M.  |
| TOTAL AREA   | 1288.76 SQ.FT. | 119.73 SQ.M. |

#### 2 BEDROOM TYPE D1

UNIT 06 | LEVEL 22-40

| SUITE AREA   | 1089.63 SQ.FT. | 101.23 SQ.M. |  |
|--------------|----------------|--------------|--|
| BALCONY AREA | 71.15 SQ.FT.   | 6.61 SQ.M.   |  |
| TOTAL AREA   | 1160.78 SQ.FT. | 107.84 SQ.M. |  |

#### 1 BEDROOM TYPE A

UNIT 07 | LEVEL 22-40

| SUITE AREA   | 720.97 SQ.FT. | 66.98 SQ.M. |  |
|--------------|---------------|-------------|--|
| BALCONY AREA | 71.15 SQ.FT.  | 6.61 SQ.M.  |  |
| TOTAL AREA   | 792.12 SQ.FT. | 73.59 SQ.M. |  |